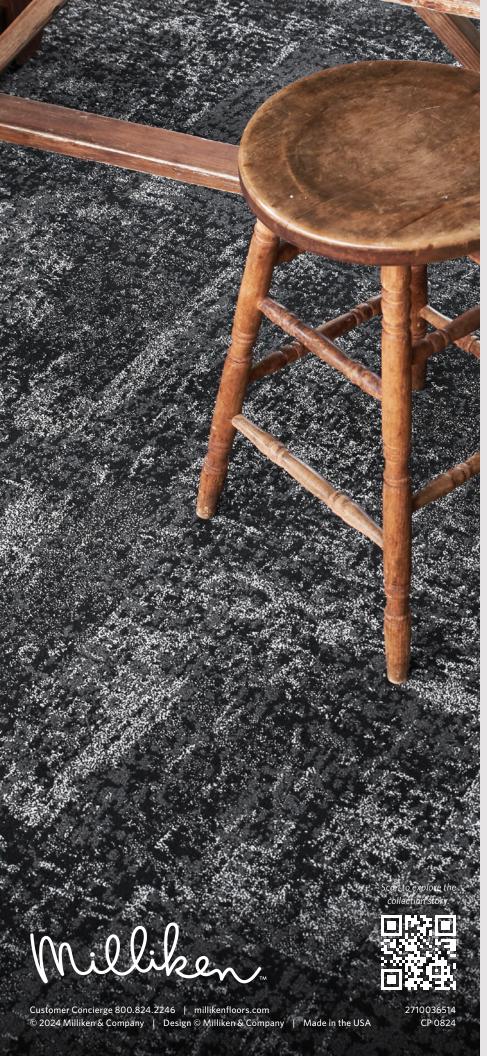

#### **SHOWN ON THE COVER**

(Front) Needlework in Interwoven NDL96. Ashlar. (Back) Needlework in Seam. NDL118. Ashlar.

Images in this brochure and architect folder are approximate for color and pattern scale. Please use actual carpet samples to make your final selections.