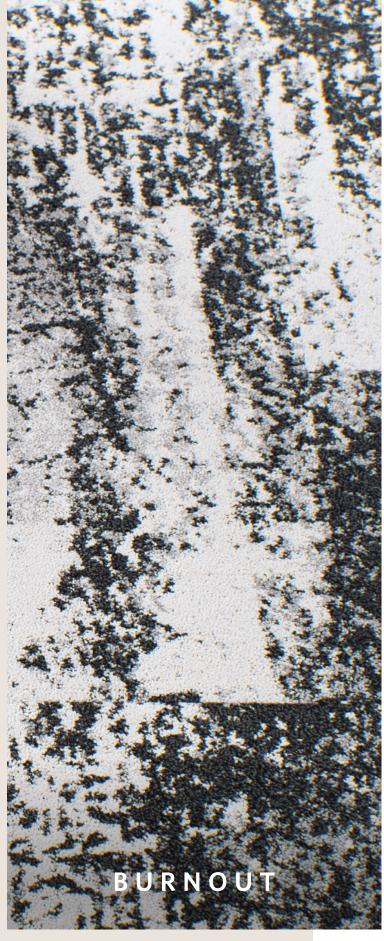

#### BURNOUT

Resist BRN180

**Binding** BRN6

Freehand BRN153

Momento BRN258

Interwoven BRN96

Seam BRN118

Tightknit BRN13

Burnout in Seam BRN118. Ashlar.