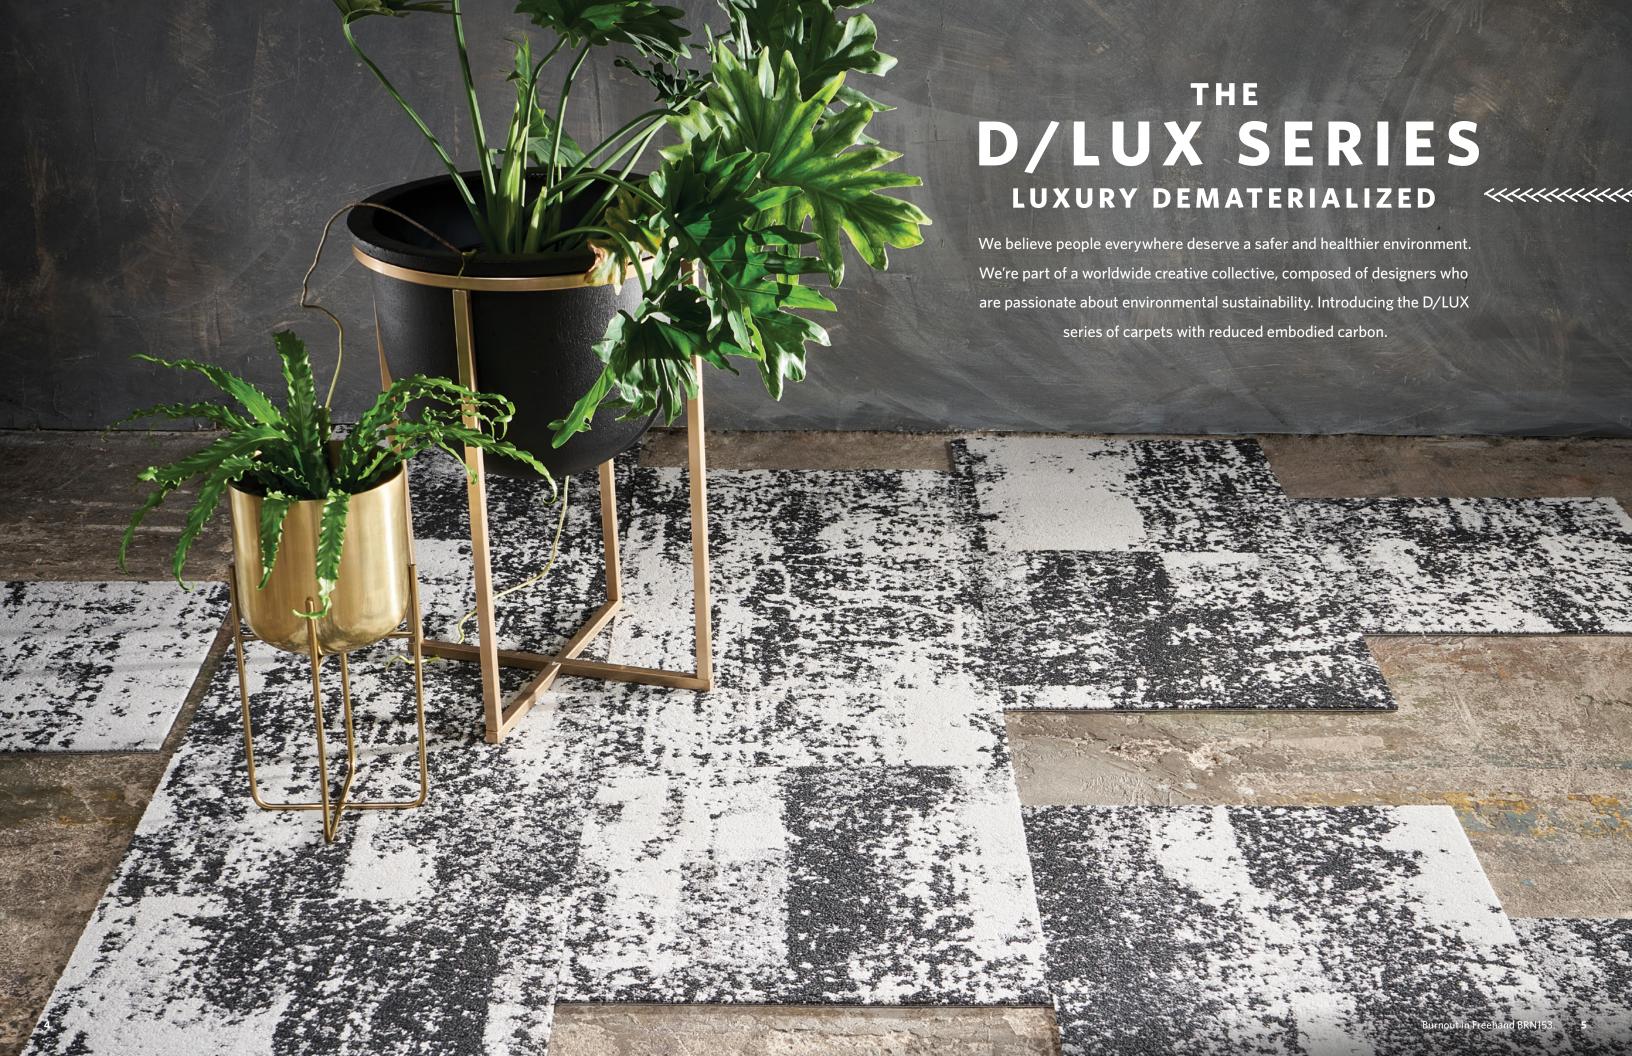

BEAUTIFUL FLOORSCAPES WITH A LOWER CARBON FOOTPRINT

With the Grain + Bias collection, we devised a way to use our yarn system and tufting technology to create a luxurious appearance while using less raw material.

Burnout in Seam BRN118. Ashlar.