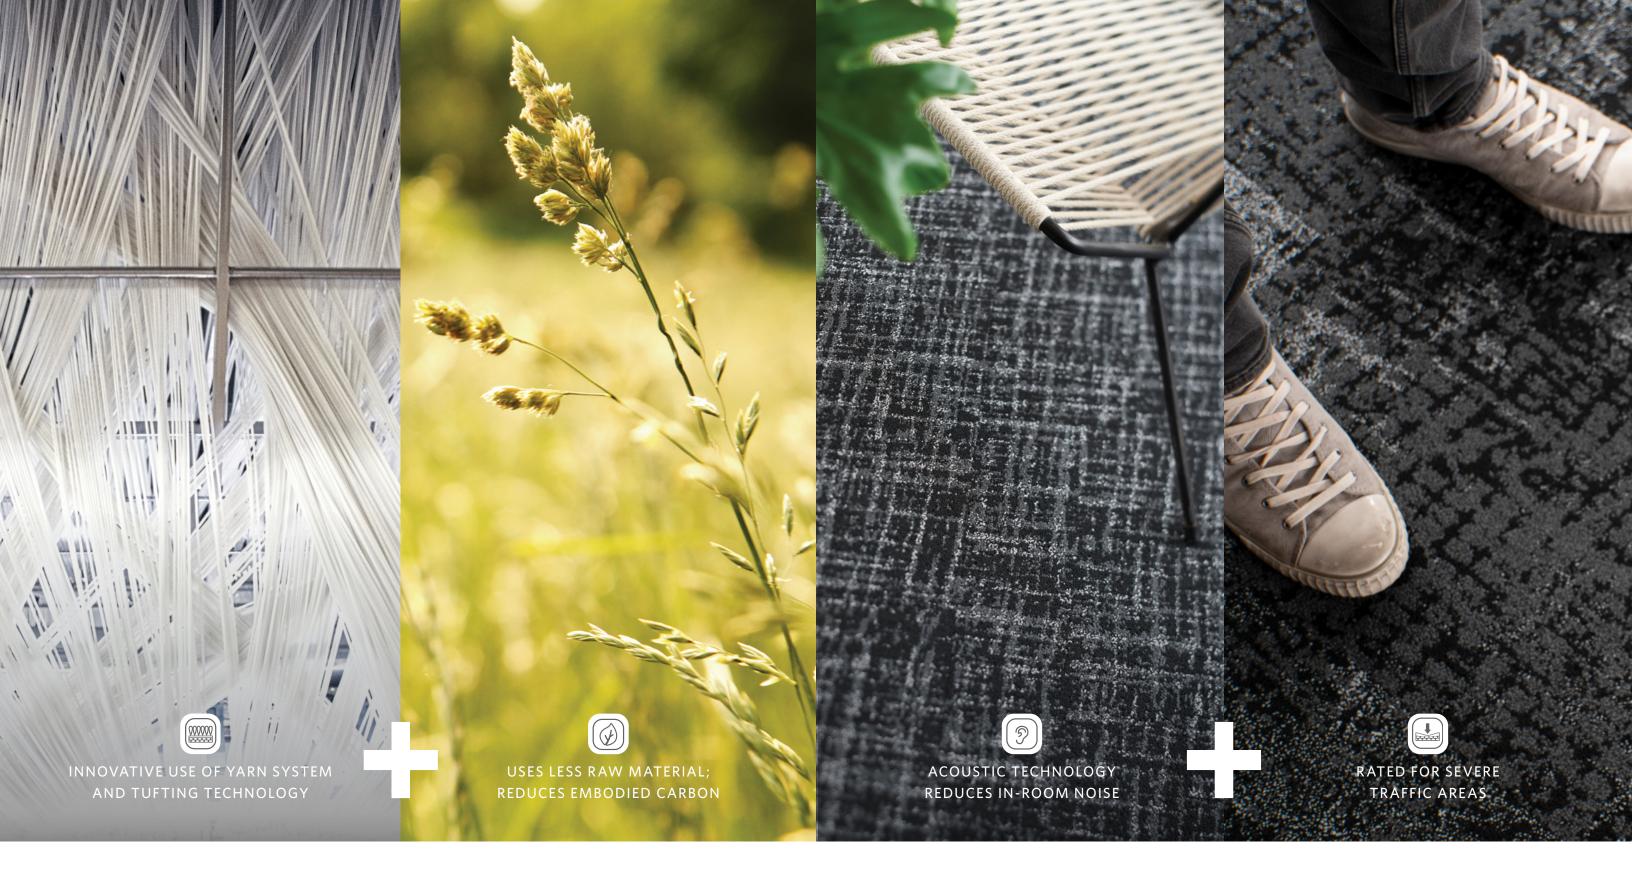

BEAUTIFUL FLOORSCAPES WITH A LOWER CARBON FOOTPRINT

With the Grain + Bias collection, we devised a way to use our yarn system and tufting technology to create a luxurious appearance while using less raw material.

# + CLASSIC COMFORTS

This design-forward collection delivers superior performance capabilities, built to withstand the impact of high-traffic areas. Alongside noise-mitigating properties, Grain + Bias champions long-lasting, space-enhancing products.

## POETIC + IMPERFECTIONS

Featuring 3 patterns—all displaying a uniquely handcrafted aesthetic—Grain + Bias offers a modern, functional approach to floorscape design while still capturing the ambiance and appeal of cozier settings.