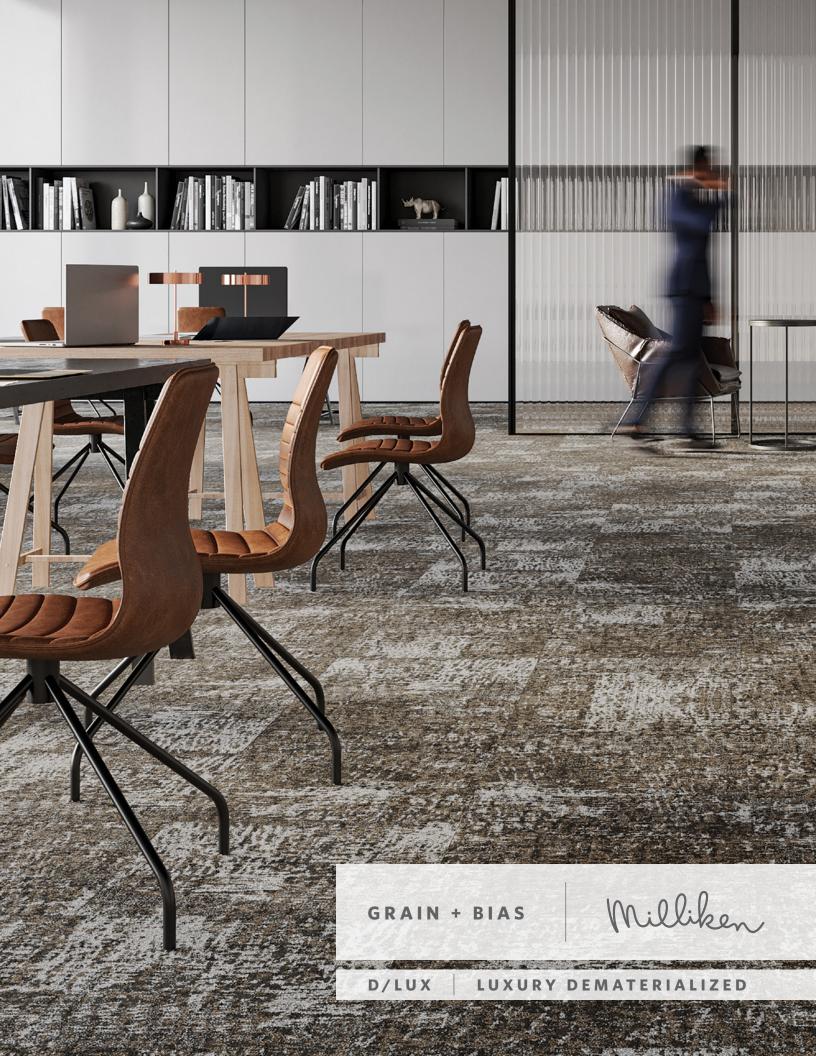

### GRAIN + BIAS

Grain + Bias seeks to redefine practical comfort in modern workspaces while still paying homage to the nostalgic comforts we hold dear. Inspired by fundamental truths like the familiarity of home, the solace found in handcrafted art, and the beautiful imperfections of the reverse side of embroidery work, this collection melds these ideals into one functional, approachable design perspective. With Grain + Bias, craft efficient, professional workspaces without losing the warm securities of a more heartening frame of mind.

## POETIC + IMPERFECTIONS

Featuring 3 patterns—all displaying a uniquely handcrafted aesthetic—Grain + Bias offers a modern, functional approach to floorscape design while still capturing the ambiance and appeal of cozier settings.

# + CLASSIC COMFORTS

This design-forward collection delivers superior performance capabilities, built to withstand the impact of high-traffic areas. Alongside noise-mitigating properties, Grain + Bias champions long-lasting, space-enhancing products.

#### **SHOWN ON THE COVER**

(Front) Needlework in Interwoven NDL96. Ashlar. (Back) Needlework in Seam. NDL118. Ashlar.

Images in this brochure and architect folder are approximate for color and pattern scale. Please use actual carpet samples to make your final selections.