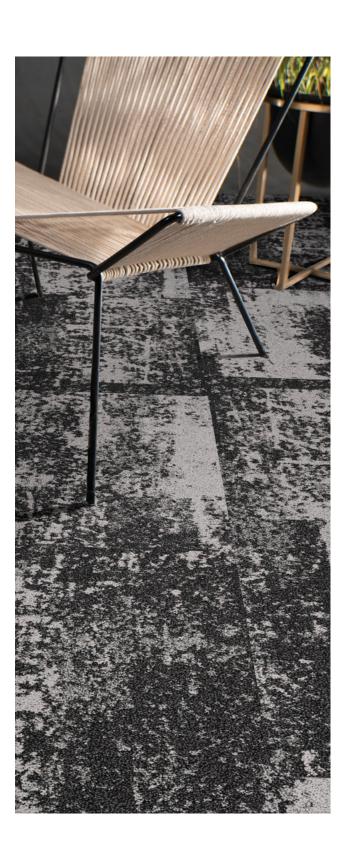

#### **SHOWN ON THE COVER**

(Front) Needlework in Interwoven NDL96. Ashlar. (Back) Needlework in Seam. NDL118. Ashlar.

Images in this brochure and architect folder are approximate for color and pattern scale. Please use actual carpet samples to make your final selections.