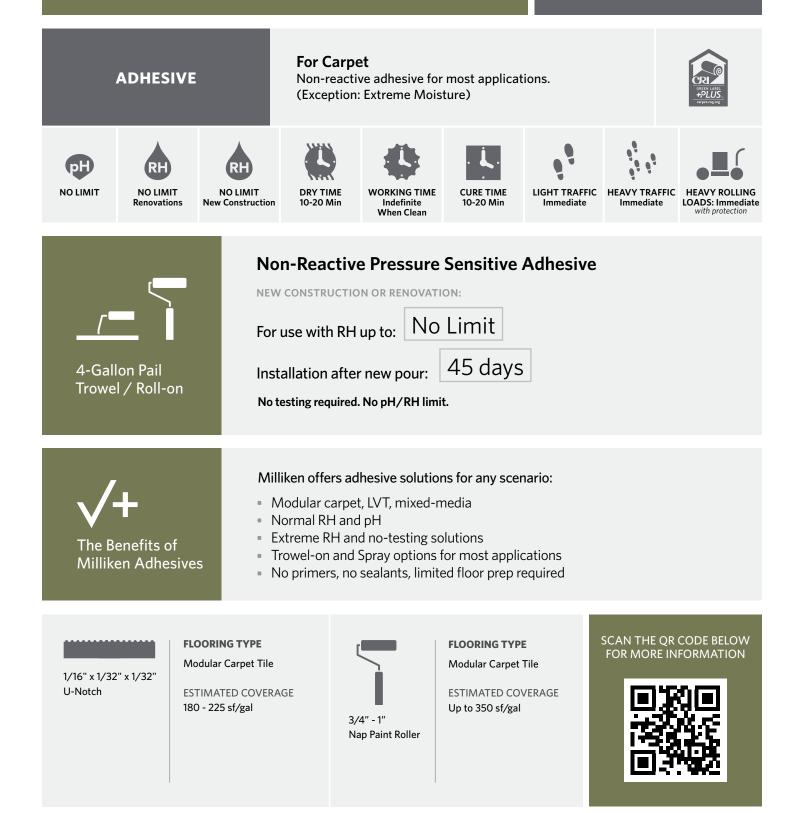

## Non-Reactive Standard Adhesive

Milliken

| PRODUCT         | Product Classification        | Roll or Trowel Pressure Sensitive Adhesive                                                         |
|-----------------|-------------------------------|----------------------------------------------------------------------------------------------------|
| CHARACTERISTICS | Base Chemistry                | Acrylic Emulsion                                                                                   |
|                 | Appearance                    | Mint Green to Green Tint as adhesive dries                                                         |
|                 | Consistency                   | Thin Syrup                                                                                         |
|                 | Application                   | Trowel or Roller                                                                                   |
|                 | Flammability                  | Non-flammable                                                                                      |
|                 | Freeze/Thaw                   | Protect From Freezing                                                                              |
|                 | Shelf Life                    | 2 Years (Unopened)                                                                                 |
| MOISTURE        | RH                            | <b>Renovation or New Construction:</b> No limit, no testing if installed 45 days after a new pour. |
|                 | рН                            | No limit, no testing                                                                               |
|                 | Bond Test                     | Must perform bond test                                                                             |
| TIME/TRAFFIC    | Open Time                     | Indefinite when clean                                                                              |
|                 | Dry Time                      | 10-20 Min                                                                                          |
|                 | Working Time                  | Indefinite when clean                                                                              |
|                 | Traffic                       | Immediately                                                                                        |
| SUSTAINABILITY  | Solvents                      | None                                                                                               |
|                 | Compliant with Certifications | CRI Green Label Plus                                                                               |