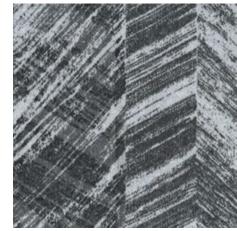

Impressions in Gray With Lan, monolithic installation

**LAY215-13-153** GRAY WITH BAI

LAY27-13-153 GRAY WITH HEI

(from left to right) Layers in Gray With Bai, and Gray With Hei, monolithic installation