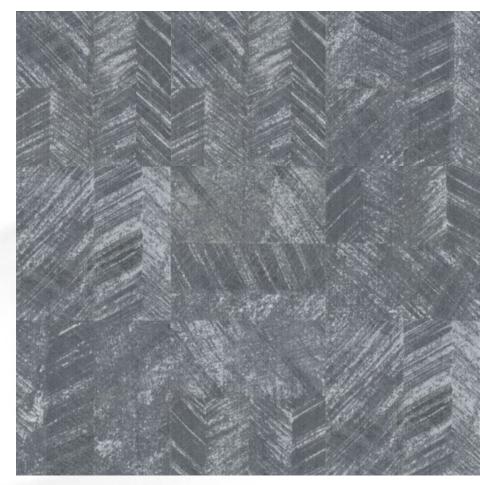

# ON PAPER

On Paper in Gray
monolithic installation
Tile size: 50cm \* 50cm

## ON PAPER

ONP13-153 GRAY
\* STANDARD GRAY BASE COLOR

ONP213-250 LIGHT GRAY

ONP153-209 COOL GRAY

ONP234-79 CHARCOAL

ONP215-13 BLACK

**LAYERS** 

LAY215-13-153 GRAY WITH BAI