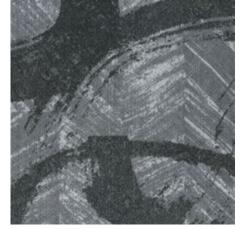

Impressions in Gray With Lan, monolithic installation

**LAY215-13-153** GRAY WITH BAI

LAY27-13-153 GRAY WITH HEI

(from left to right) Layers in Gray With Bai, and Gray With Hei, monolithic installation