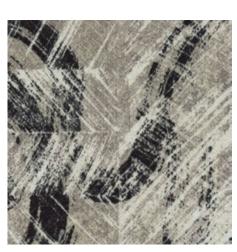

Impressions in Gray With Lan, monolithic installation

**LAY215-13-153** GRAY WITH BAI

LAY27-13-153 GRAY WITH HEI

(from left to right) Layers in Gray With Bai, and Gray With Hei, monolithic installation