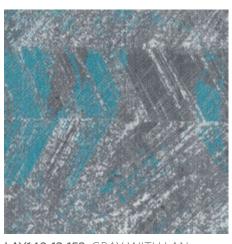

# LAYERS

Layers in Gray With Hei monolithic installation
Tile size: 50cm \* 50cm

LAY262-13-153 GRAY WITH FEN

LAY231-13-153 GRAY WITH HUANG

**LAY162-13-153** GRAY WITH LU

LAY140-13-153 GRAY WITH LAN

LAY27-13-153 GRAY WITH HEI