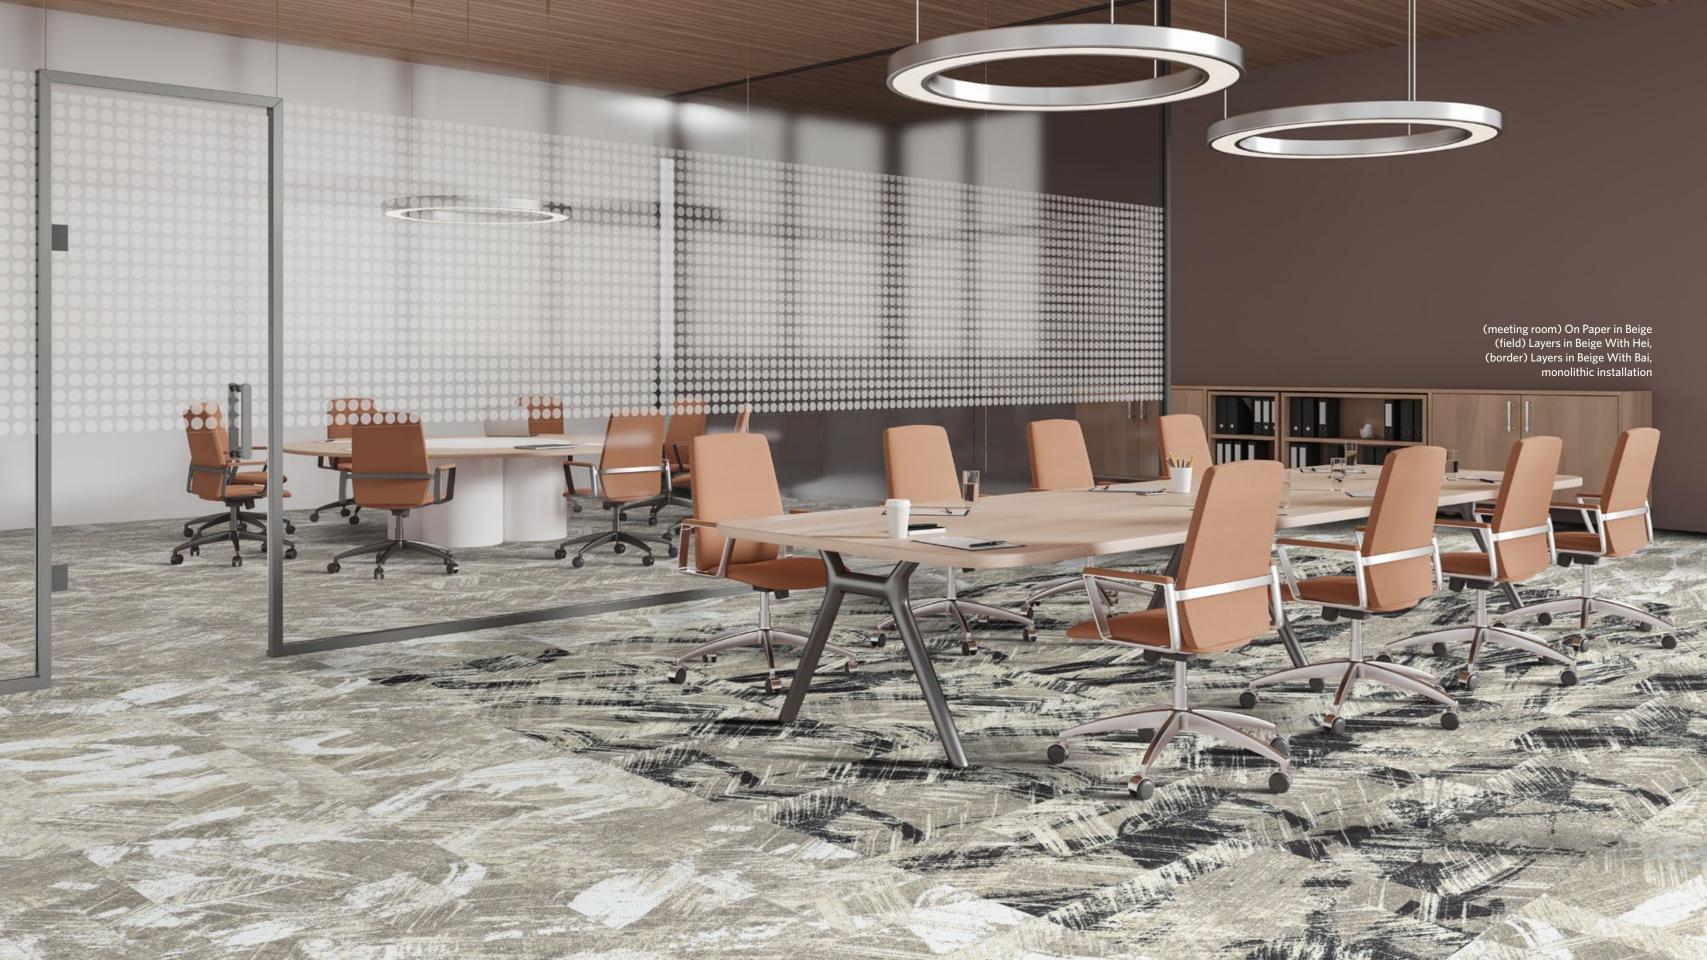

# **LAYERS**

LAY215-124-251 BEIGE WITH BAI

LAY262-124-251 BEIGE WITH FEN

LAY231-124-251 BEIGE WITH HUANG

LAY162-124-251 BEIGE WITH LU

LAY140-124-251 BEIGE WITH LAN

LAY27-124-251 BEIGE WITH HEI

IMP215-124-251 BEIGE WITH BAI

IMP262-124-251 BEIGE WITH FEN

IMP231-124-251 BEIGE WITH HUANG

IMP162-124-251 BEIGE WITH LU

IMP140-124-251 BEIGE WITH LAN

IMP27-124-251 BEIGE WITH HEI

Layers in Beige With Fen, monolithic installation

Layers in Gray With Lan, monolithic installation