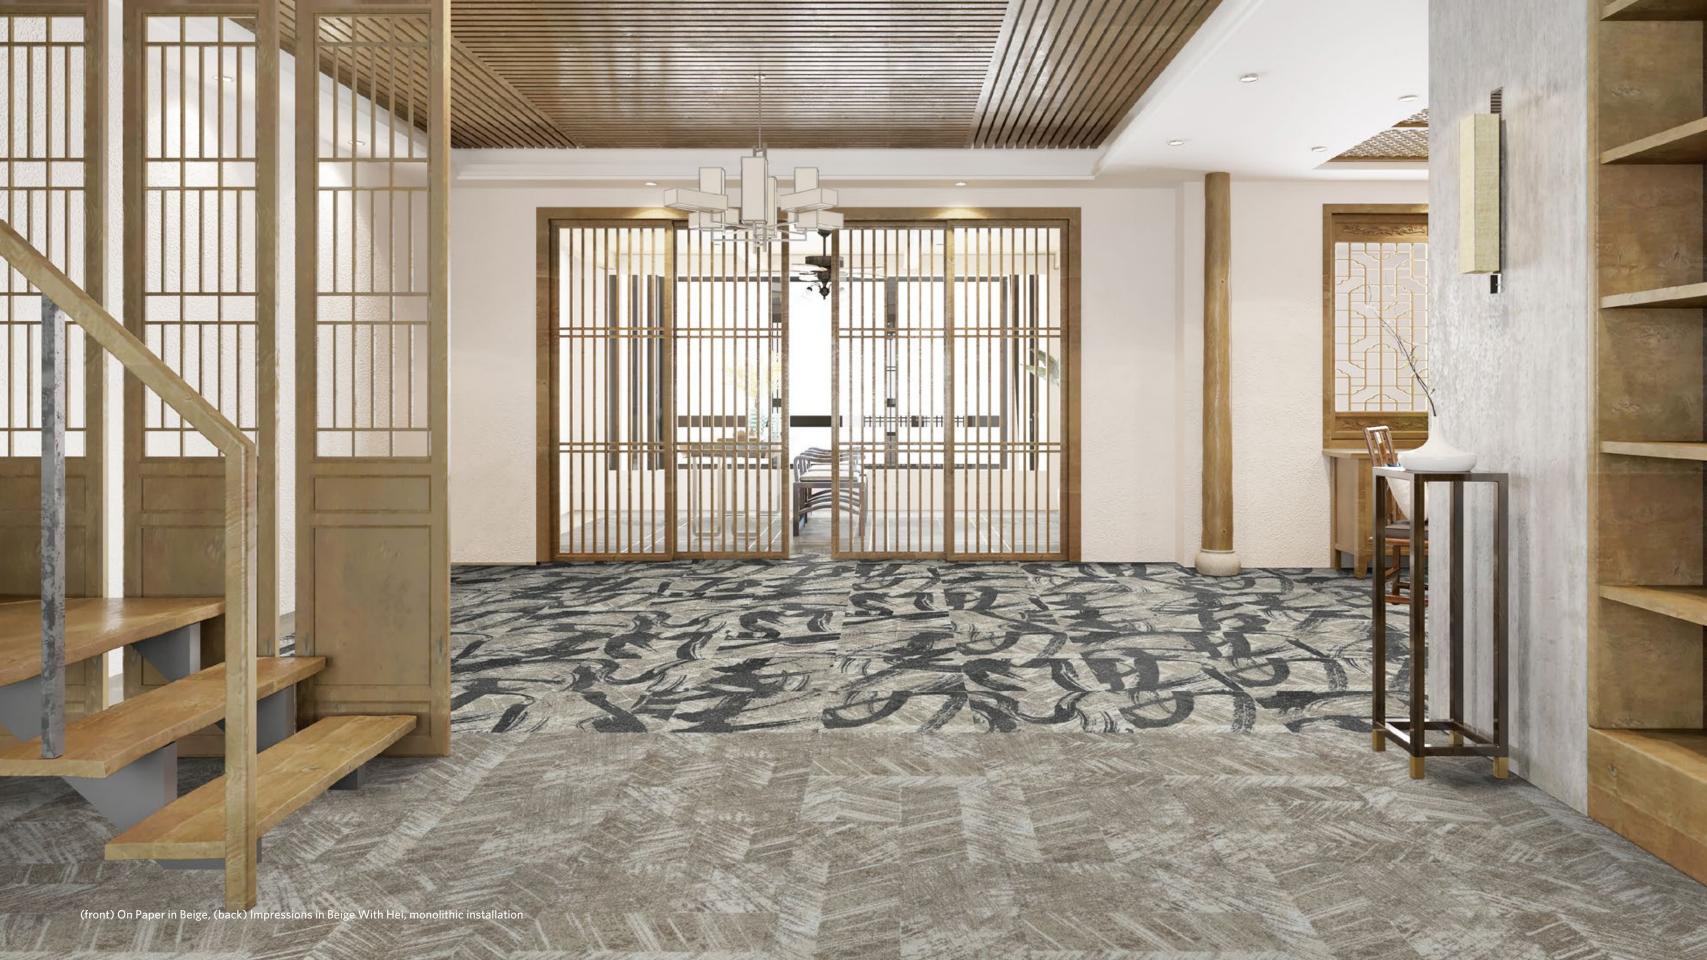

# LAYERS

Layers in Gray With Hei monolithic installation
Tile size: 50cm \* 50cm

# ON PAPER

On Paper in Gray
monolithic installation
Tile size: 50cm \* 50cm