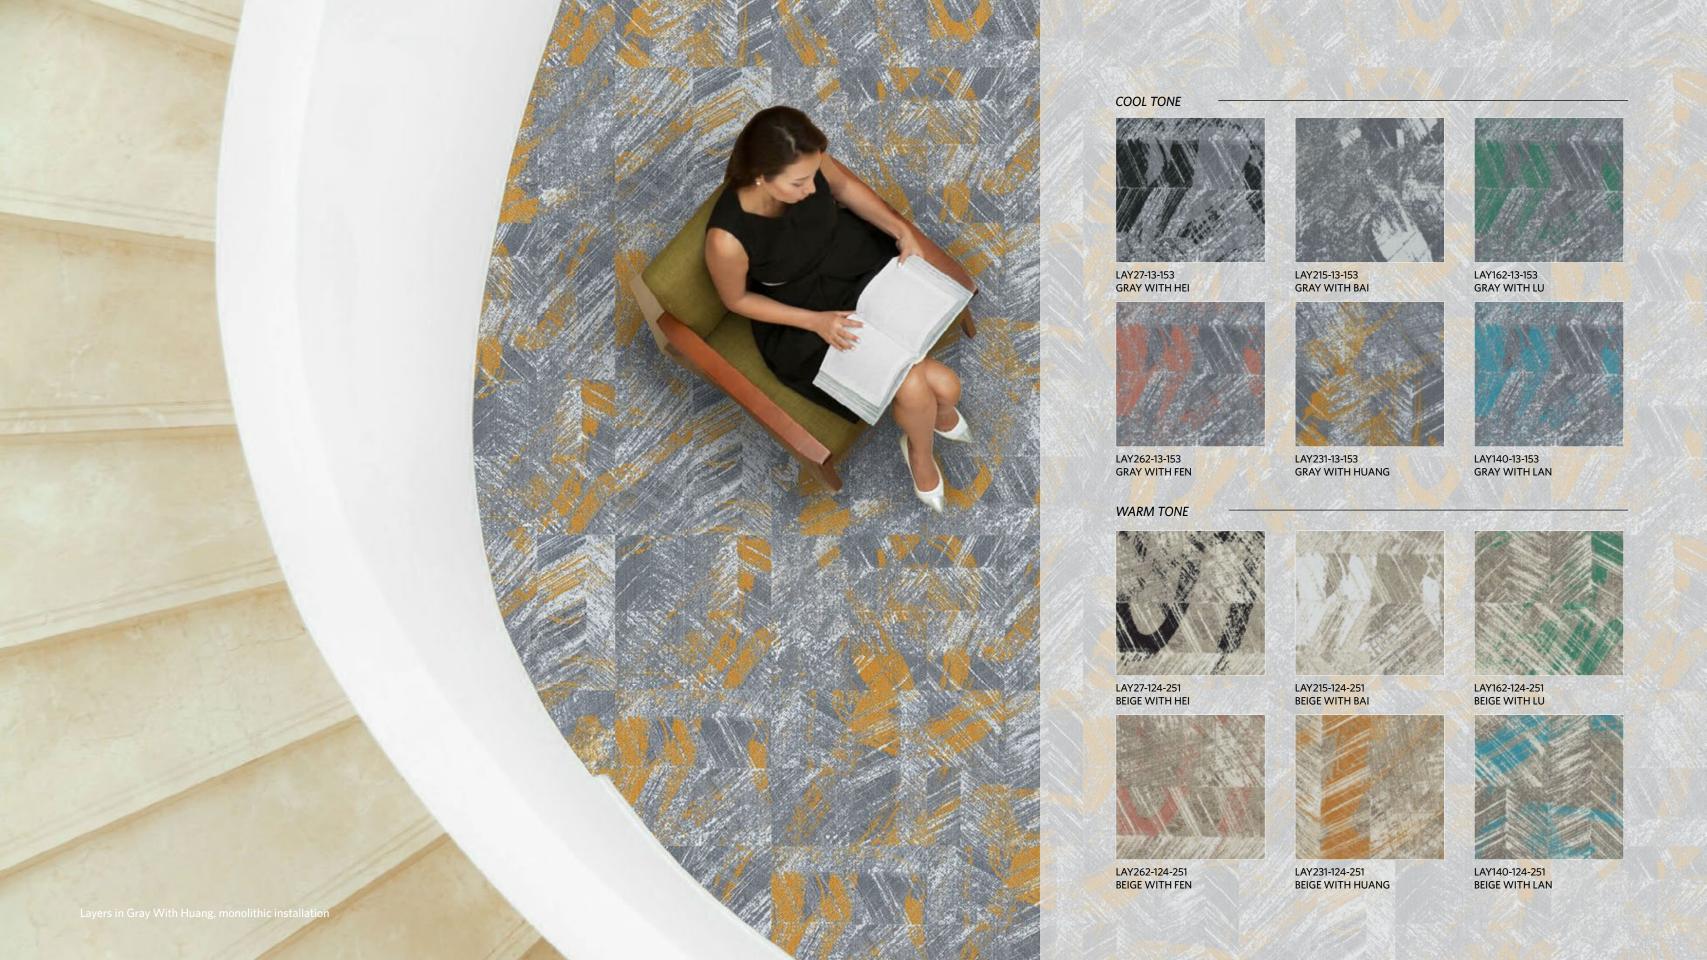

# LAYERS

Layers in Gray With Hei monolithic installation
Tile size: 50cm \* 50cm

LAY262-13-153 GRAY WITH FEN

LAY231-13-153 GRAY WITH HUANG

**LAY162-13-153** GRAY WITH LU

LAY140-13-153 GRAY WITH LAN

LAY27-13-153 GRAY WITH HEI