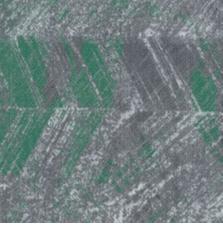

# LAYERS

Layers in Gray With Hei monolithic installation
Tile size: 50cm \* 50cm

LAY262-13-153 GRAY WITH FEN

LAY231-13-153 GRAY WITH HUANG

**LAY162-13-153** GRAY WITH LU

LAY140-13-153 GRAY WITH LAN

LAY27-13-153 GRAY WITH HEI