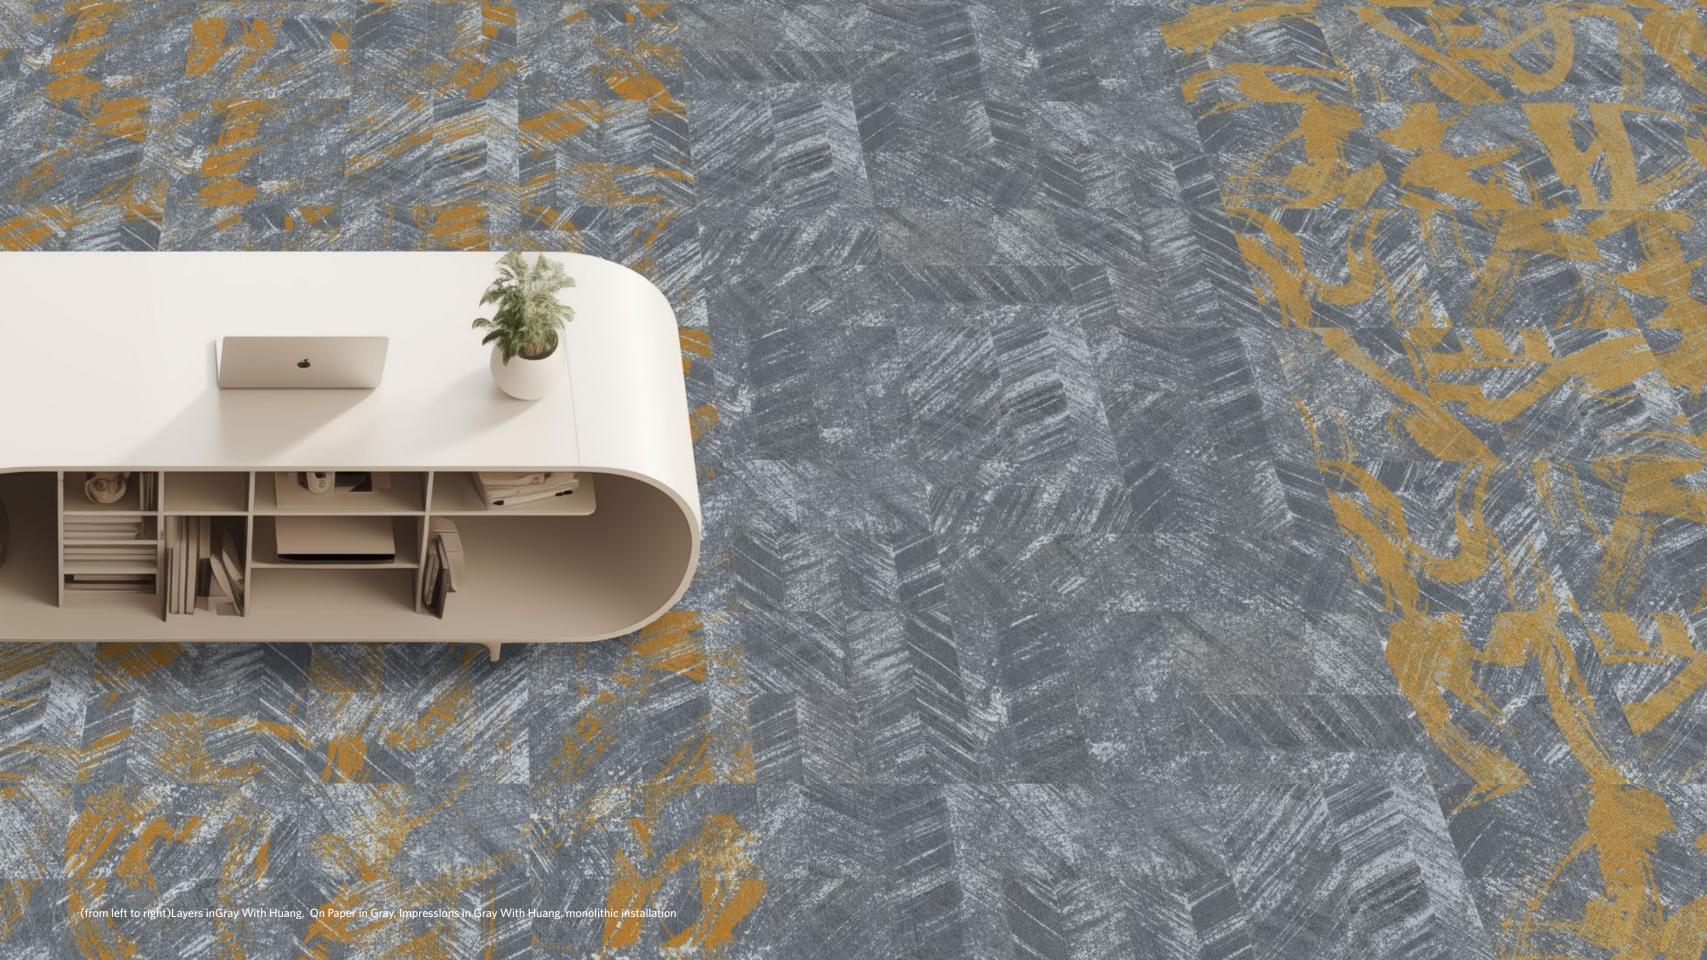

LAY262-13-153 GRAY WITH FEN

LAY231-13-153 GRAY WITH HUANG

**LAY162-13-153** GRAY WITH LU

LAY140-13-153 GRAY WITH LAN

LAY27-13-153 GRAY WITH HEI

# **IMPRESSIONS**

**IMP215-13-153** GRAY WITH BAI

IMP262-13-153 GRAY WITH FEN

IMP231-13-153 GRAY WITH HUANG

IMP162-13-153 GRAY WITH LU

IMP140-13-153 GRAY WITH LAN

IMP27-13-153 GRAY WITH HEI

IMP262-124-251 BEIGE WITH FEN

IMP231-124-251 BEIGE WITH HUANG

IMP162-124-251 BEIGE WITH LU

IMP140-124-251 BEIGE WITH LAN

IMP27-124-251 BEIGE WITH HEI

Layers in Beige With Fen, monolithic installation

Layers in Gray With Lan, monolithic installation