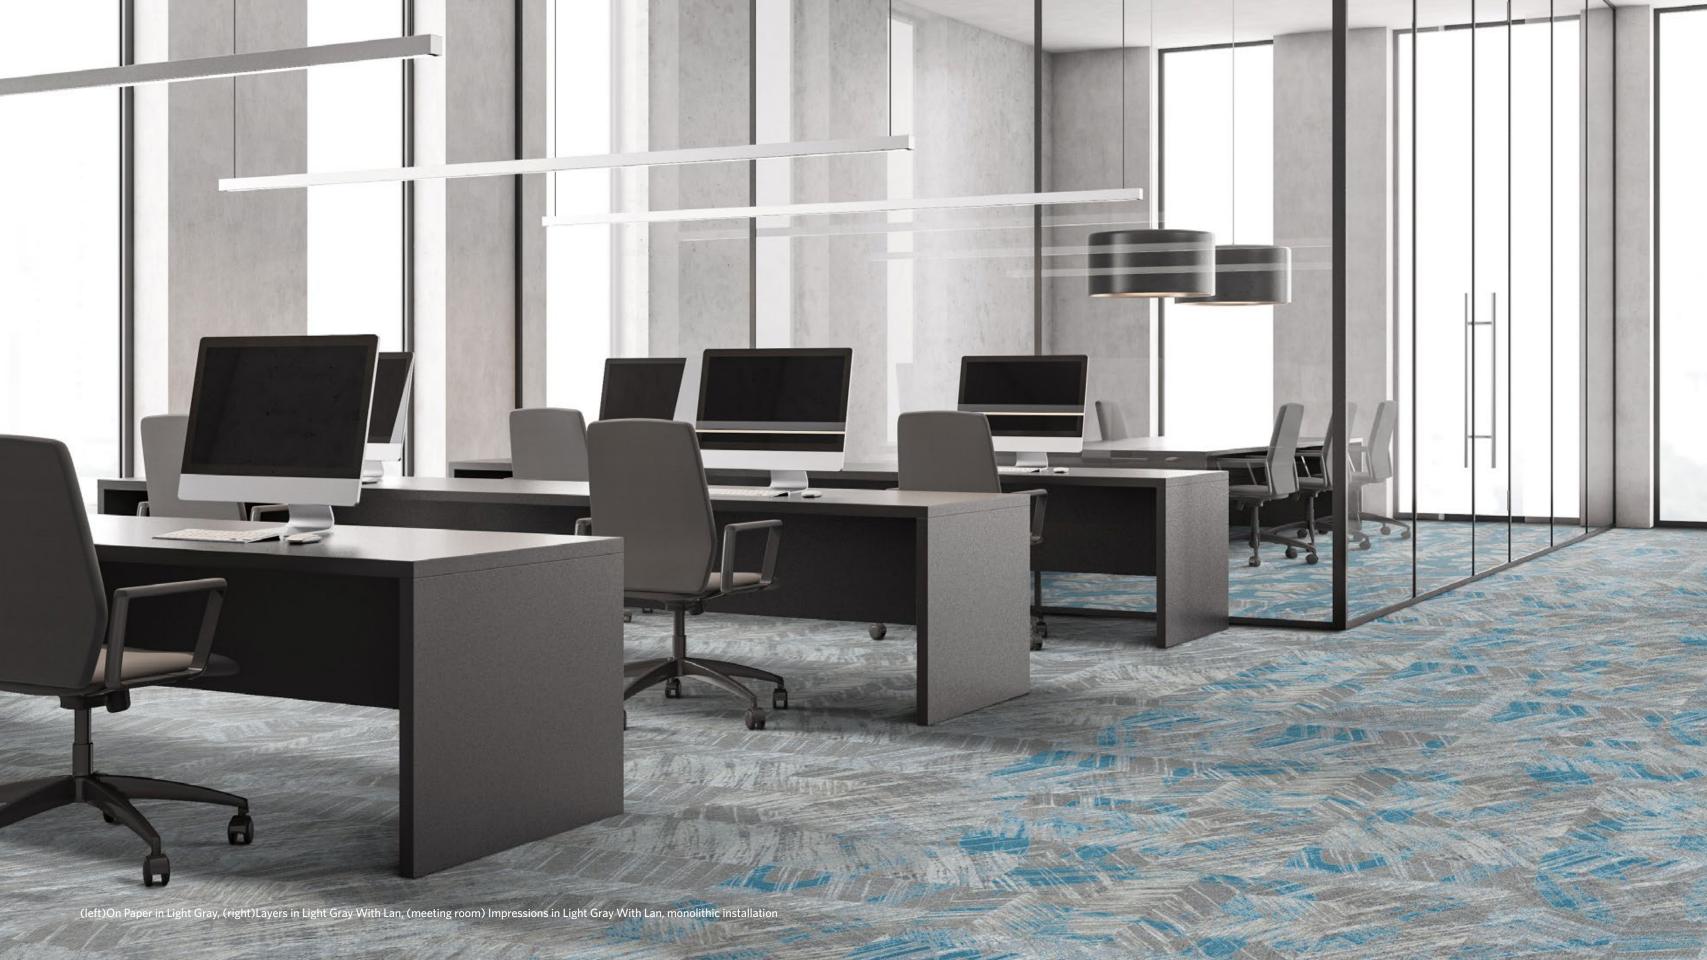

# ON PAPER

On Paper in Gray
monolithic installation
Tile size: 50cm \* 50cm

# LAYERS

Layers in Gray With Hei monolithic installation
Tile size: 50cm \* 50cm