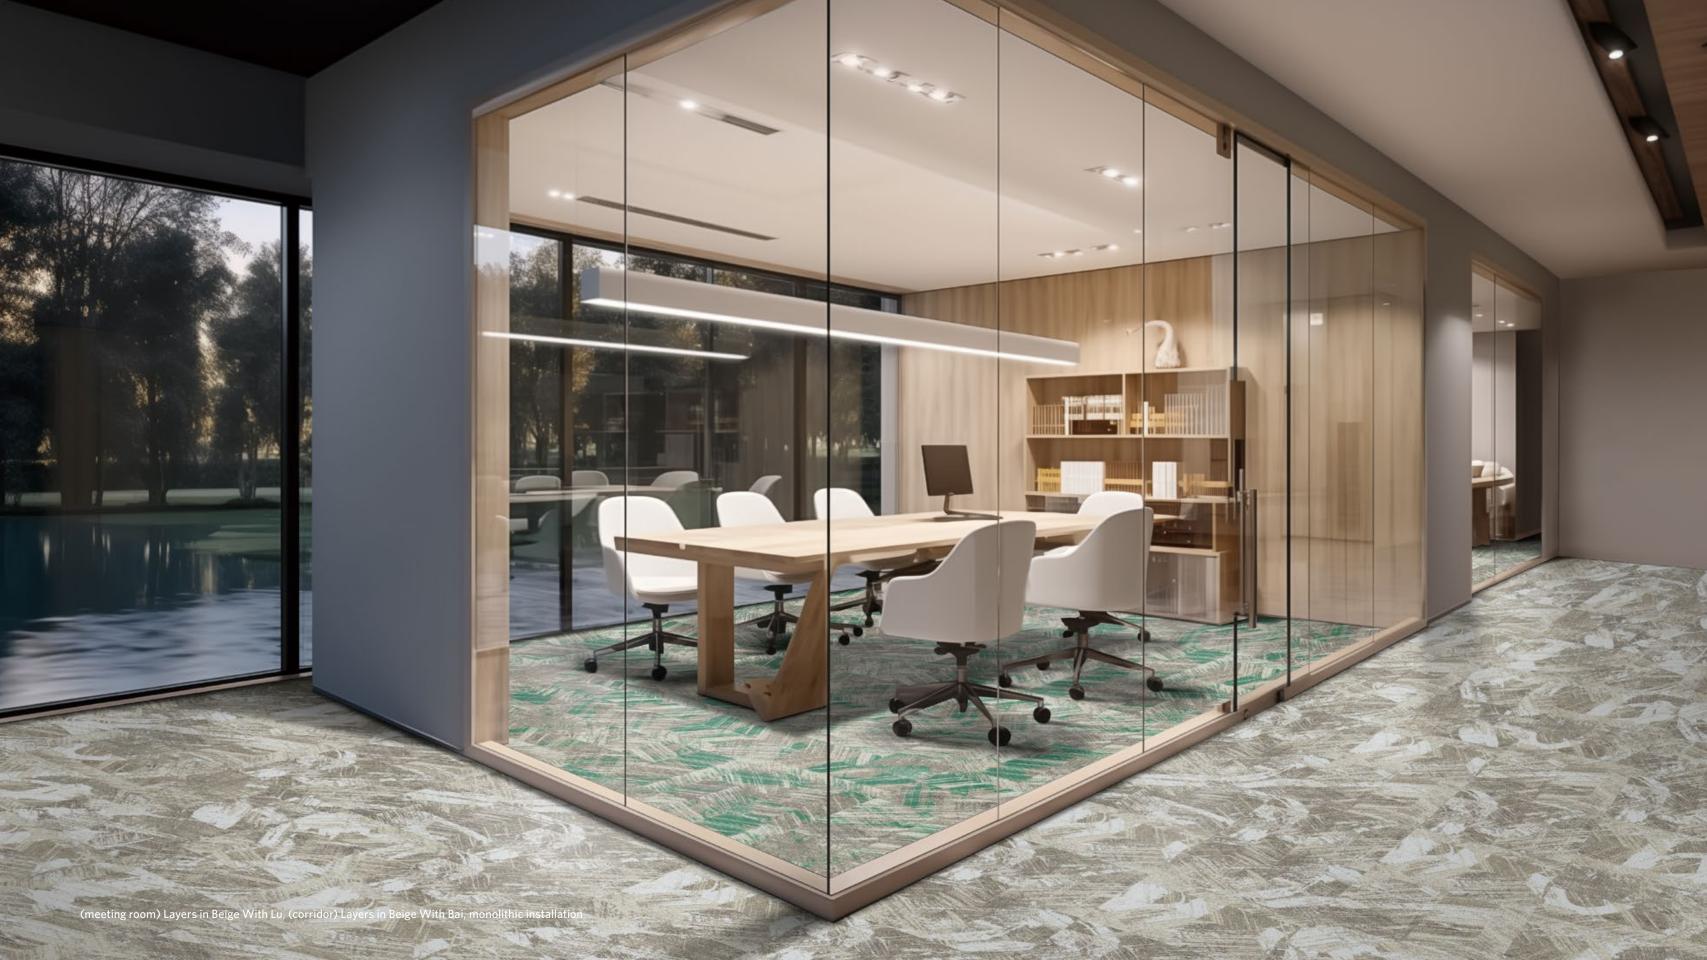

# **LAYERS**

LAY215-124-251 BEIGE WITH BAI

LAY262-124-251 BEIGE WITH FEN

LAY231-124-251 BEIGE WITH HUANG

LAY162-124-251 BEIGE WITH LU

LAY140-124-251 BEIGE WITH LAN

LAY27-124-251 BEIGE WITH HEI

IMP215-124-251 BEIGE WITH BAI

IMP262-124-251 BEIGE WITH FEN

IMP231-124-251 BEIGE WITH HUANG

IMP162-124-251 BEIGE WITH LU

IMP140-124-251 BEIGE WITH LAN

IMP27-124-251 BEIGE WITH HEI

Layers in Beige With Fen, monolithic installation

Layers in Gray With Lan, monolithic installation