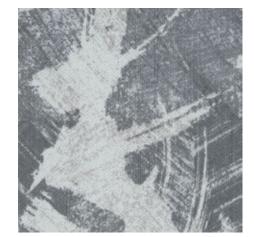

# ON PAPER

On Paper in Gray
monolithic installation
Tile size: 50cm \* 50cm

## ON PAPER

ONP13-153 GRAY
\* STANDARD GRAY BASE COLOR

ONP213-250 LIGHT GRAY

ONP153-209 COOL GRAY

ONP234-79 CHARCOAL

ONP215-13 BLACK

**LAYERS** 

LAY215-13-153 GRAY WITH BAI