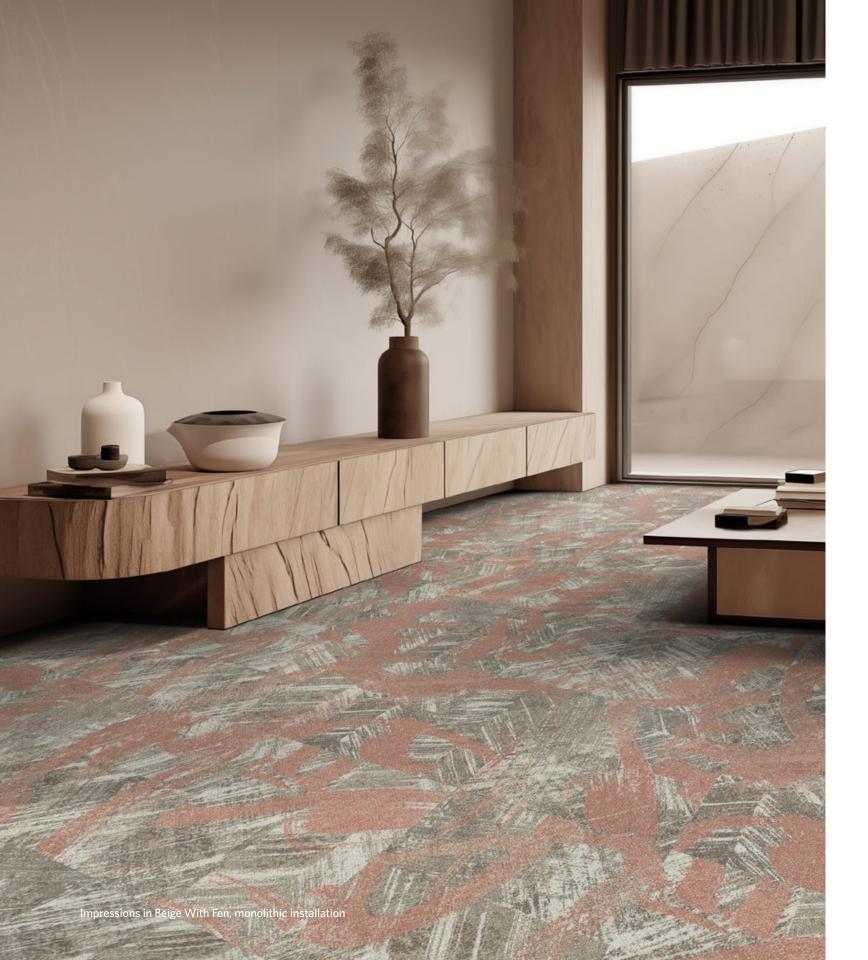

IMP262-124-251 BEIGE WITH FEN

IMP231-124-251 BEIGE WITH HUANG

IMP162-124-251 BEIGE WITH LU

IMP140-124-251 BEIGE WITH LAN

IMP27-124-251 BEIGE WITH HEI

Layers in Beige With Fen, monolithic installation

Layers in Gray With Lan, monolithic installation