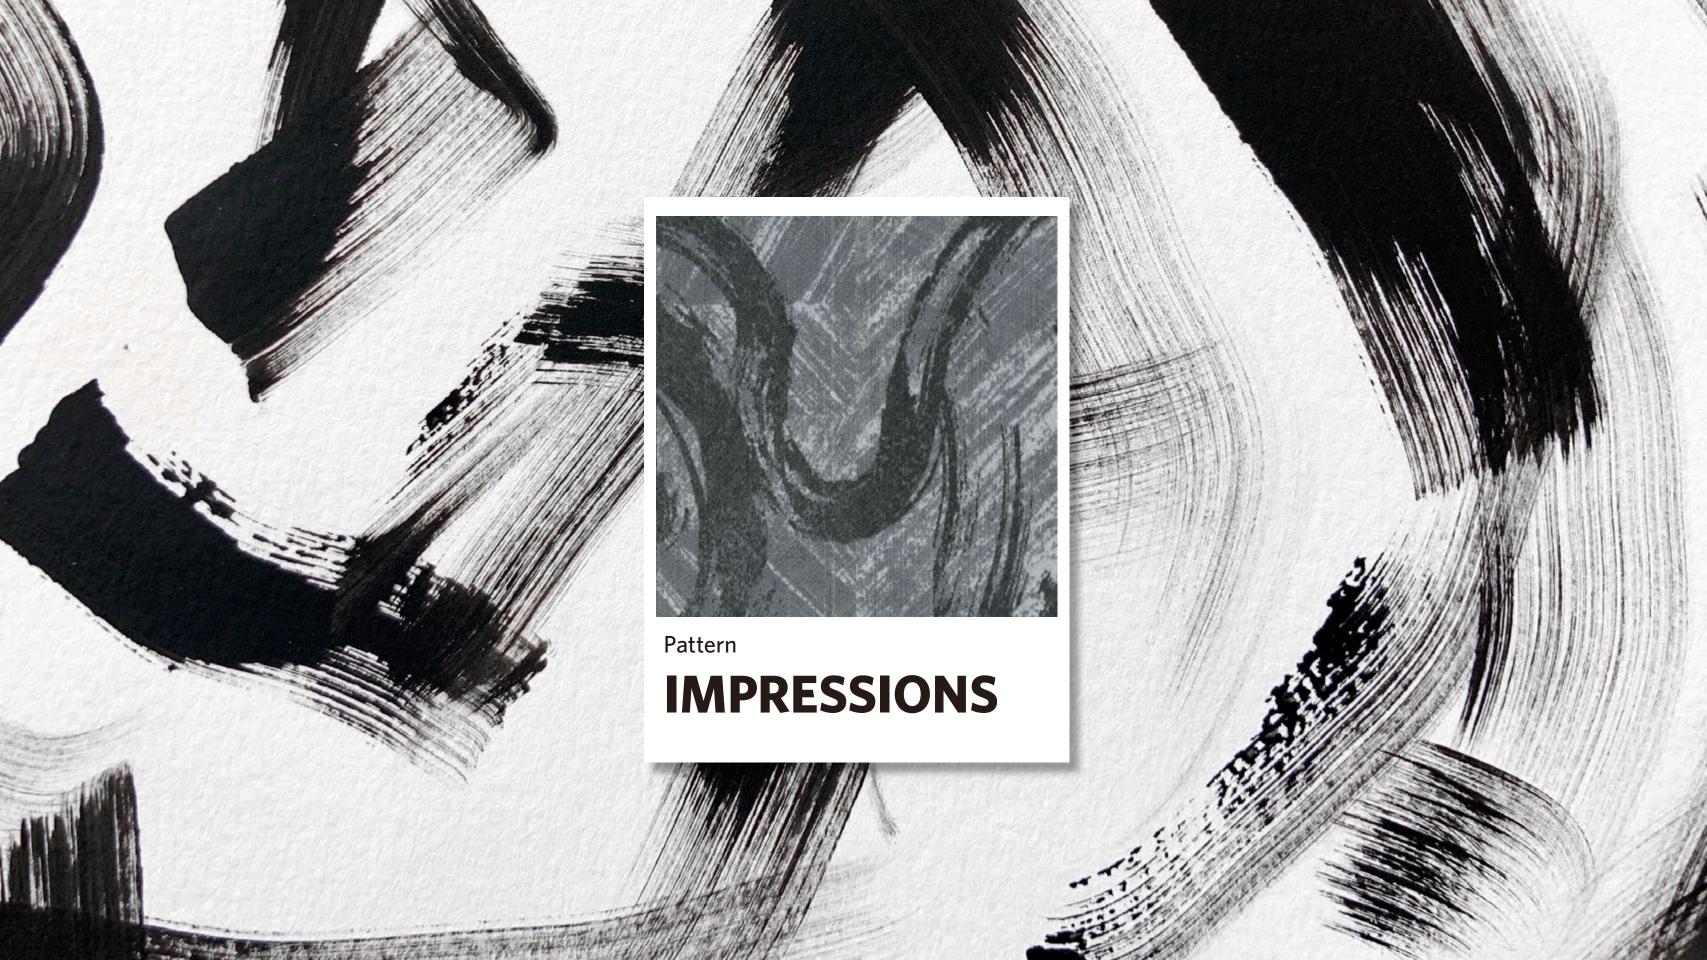

# **IMPRESSIONS**

Impressions in Gray With Hei monolithic installation
Tile size: 50cm \* 50cm

# **IMPRESSIONS**

**IMP215-13-153** GRAY WITH BAI

IMP262-13-153 GRAY WITH FEN

IMP231-13-153 GRAY WITH HUANG

IMP162-13-153 GRAY WITH LU

IMP140-13-153 GRAY WITH LAN

IMP27-13-153 GRAY WITH HEI