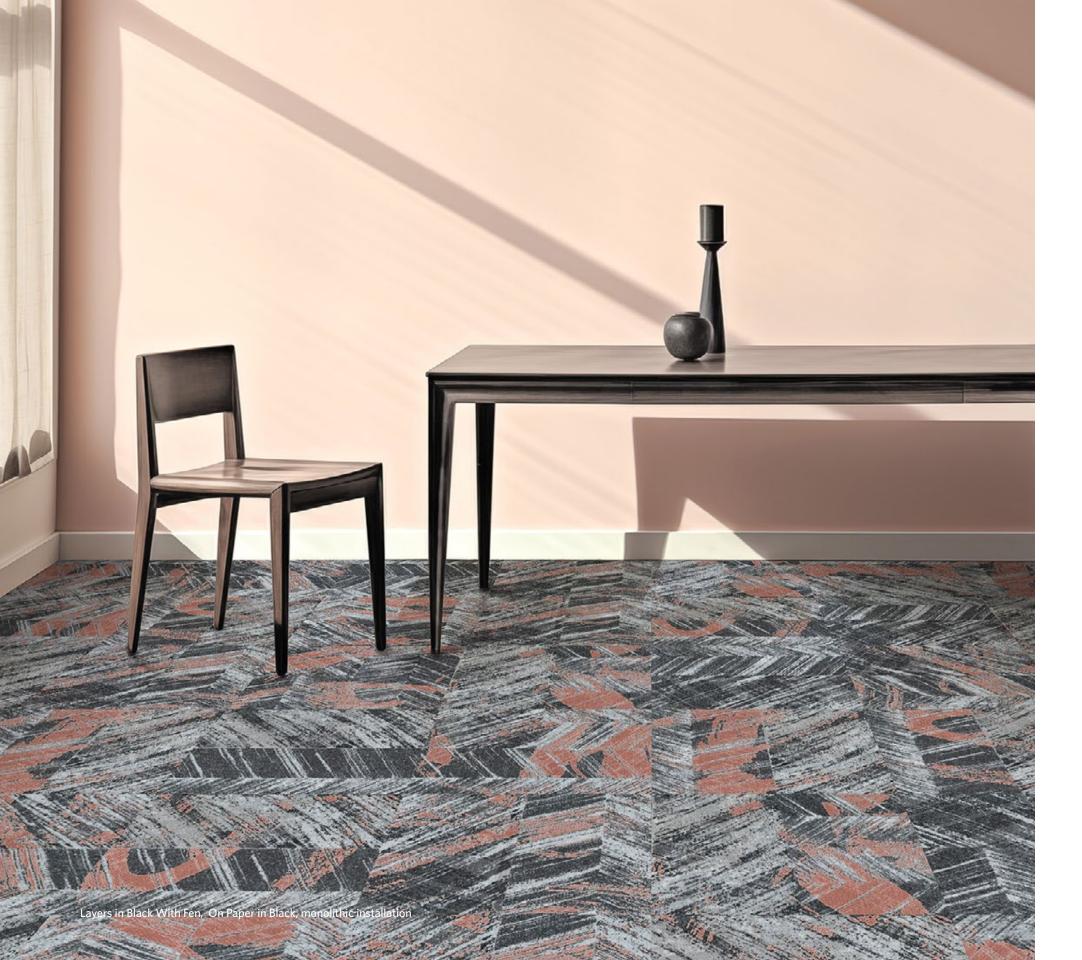

LAY262-13-153 GRAY WITH FEN

LAY231-13-153 GRAY WITH HUANG

**LAY162-13-153** GRAY WITH LU

LAY140-13-153 GRAY WITH LAN

LAY27-13-153 GRAY WITH HEI

IMP262-124-251 BEIGE WITH FEN

IMP231-124-251 BEIGE WITH HUANG

IMP162-124-251 BEIGE WITH LU

IMP140-124-251 BEIGE WITH LAN

IMP27-124-251 BEIGE WITH HEI

Layers in Beige With Fen, monolithic installation

Layers in Gray With Lan, monolithic installation