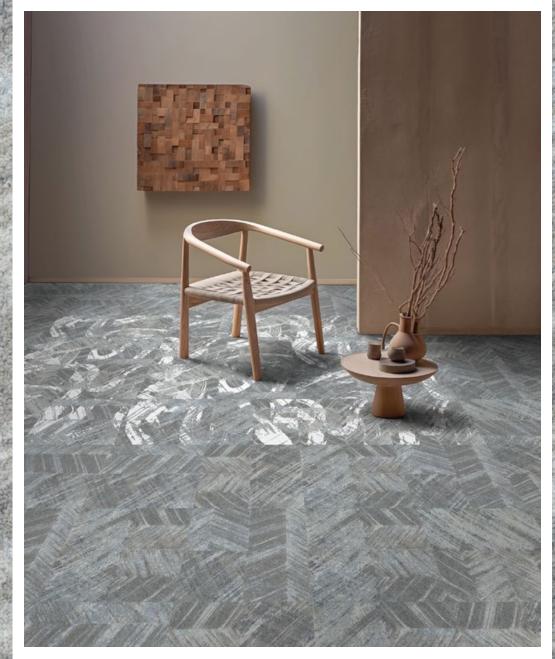

# **IMPRESSIONS**

Impressions in Gray With Hei monolithic installation
Tile size: 50cm \* 50cm

# LAYERS

Layers in Gray With Hei monolithic installation
Tile size: 50cm \* 50cm

# ON PAPER

On Paper in Gray
monolithic installation
Tile size: 50cm \* 50cm