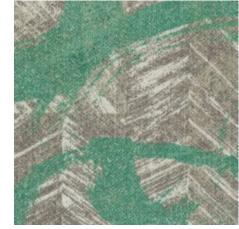

# LAYERS

Layers in Gray With Hei monolithic installation
Tile size: 50cm \* 50cm

LAY262-13-153 GRAY WITH FEN

LAY231-13-153 GRAY WITH HUANG

**LAY162-13-153** GRAY WITH LU

LAY140-13-153 GRAY WITH LAN

LAY27-13-153 GRAY WITH HEI