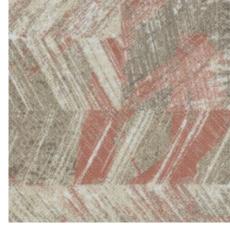

# **IMPRESSIONS**

Impressions in Gray With Hei monolithic installation
Tile size: 50cm \* 50cm

# **IMPRESSIONS**

**IMP215-13-153** GRAY WITH BAI

IMP262-13-153 GRAY WITH FEN

IMP231-13-153 GRAY WITH HUANG

IMP162-13-153 GRAY WITH LU

IMP140-13-153 GRAY WITH LAN

IMP27-13-153 GRAY WITH HEI