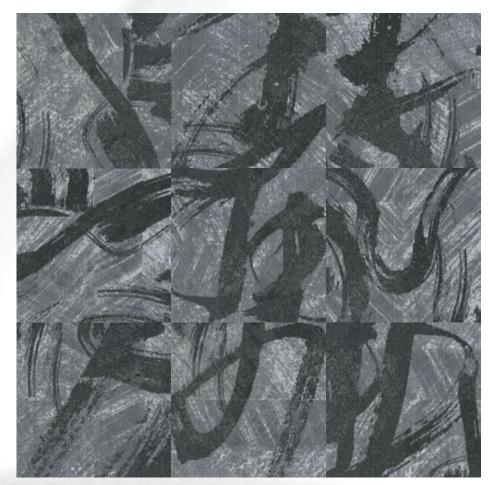

# **IMPRESSIONS**

Impressions in Gray With Hei monolithic installation
Tile size: 50cm \* 50cm

# **IMPRESSIONS**

**IMP215-13-153** GRAY WITH BAI

IMP262-13-153 GRAY WITH FEN

IMP231-13-153 GRAY WITH HUANG

IMP162-13-153 GRAY WITH LU

IMP140-13-153 GRAY WITH LAN

IMP27-13-153 GRAY WITH HEI