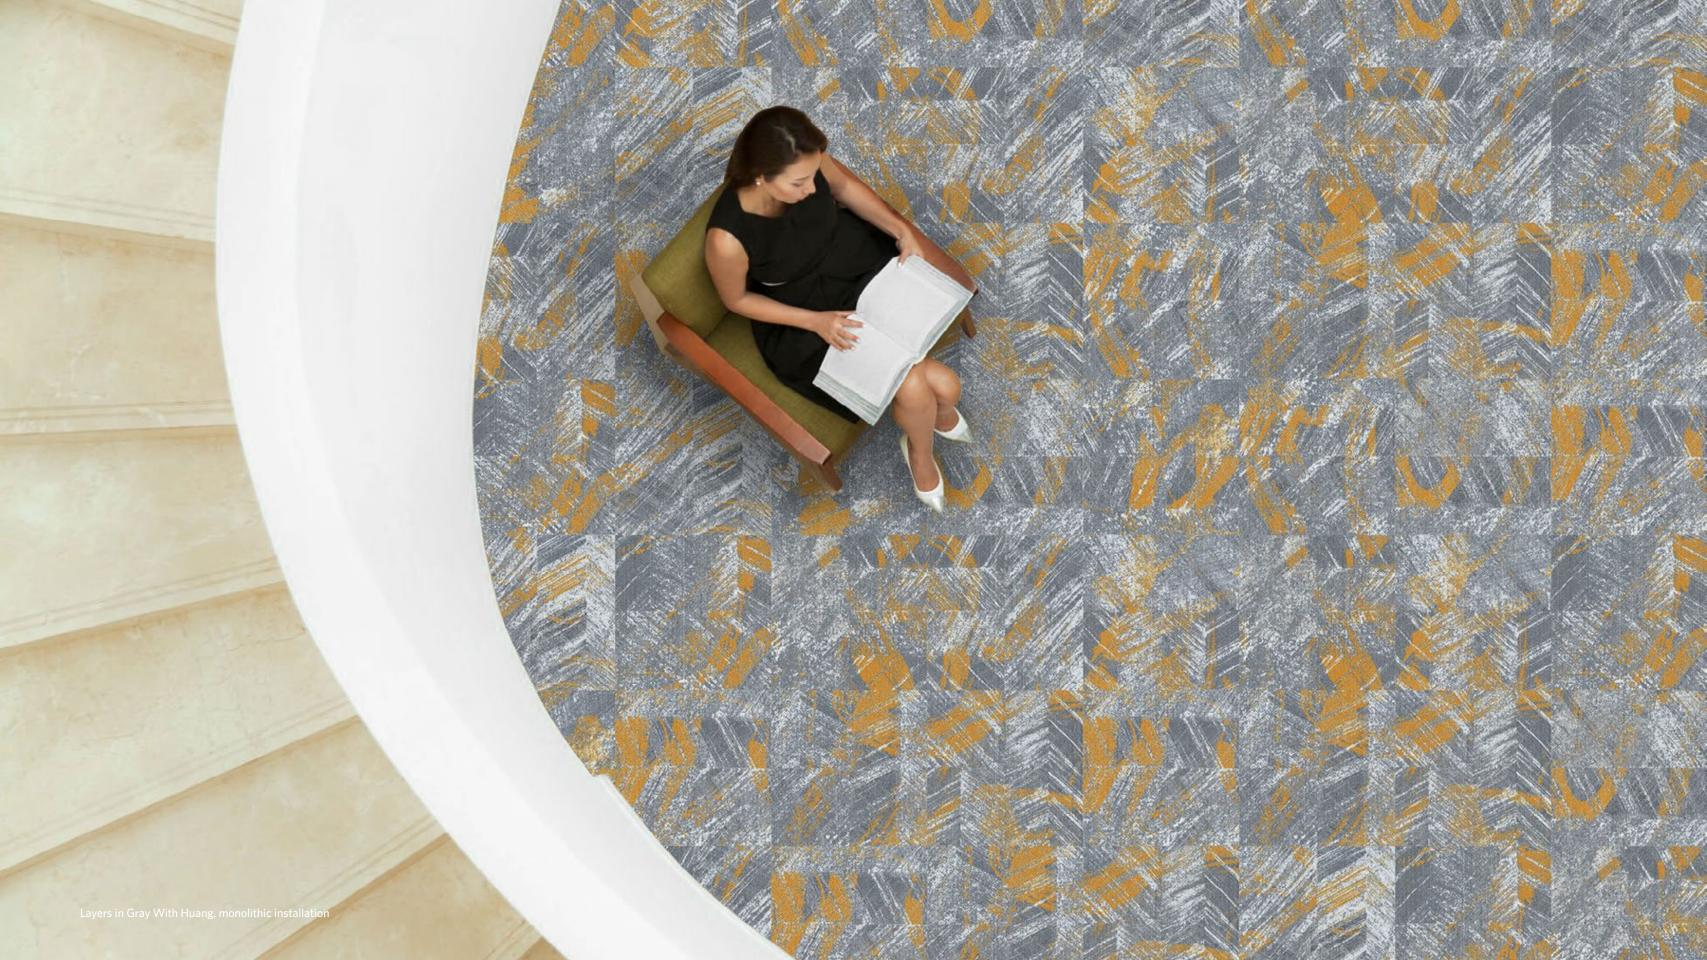

# LAYERS

Layers in Gray With Hei monolithic installation
Tile size: 50cm \* 50cm

LAY262-13-153 GRAY WITH FEN

LAY231-13-153 GRAY WITH HUANG

**LAY162-13-153** GRAY WITH LU

LAY140-13-153 GRAY WITH LAN

LAY27-13-153 GRAY WITH HEI