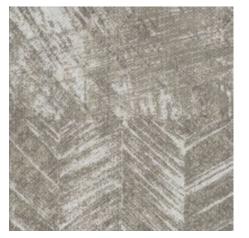

# ON PAPER

On Paper in Gray
monolithic installation
Tile size: 50cm \* 50cm

## ON PAPER

ONP13-153 GRAY
\* STANDARD GRAY BASE COLOR

ONP213-250 LIGHT GRAY

ONP153-209 COOL GRAY

ONP234-79 CHARCOAL

ONP215-13 BLACK

**LAYERS** 

LAY215-13-153 GRAY WITH BAI