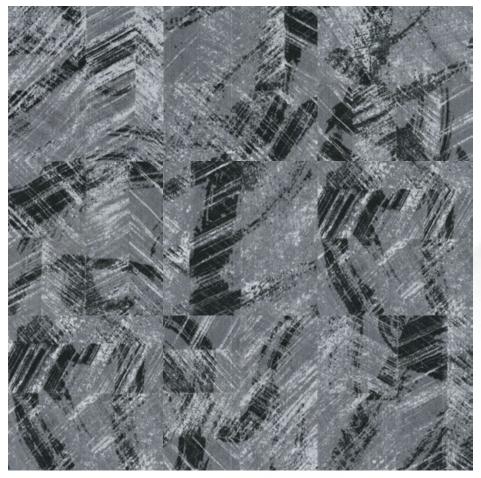

# LAYERS

Layers in Gray With Hei monolithic installation
Tile size: 50cm \* 50cm

LAY262-13-153 GRAY WITH FEN

LAY231-13-153 GRAY WITH HUANG

**LAY162-13-153** GRAY WITH LU

LAY140-13-153 GRAY WITH LAN

LAY27-13-153 GRAY WITH HEI