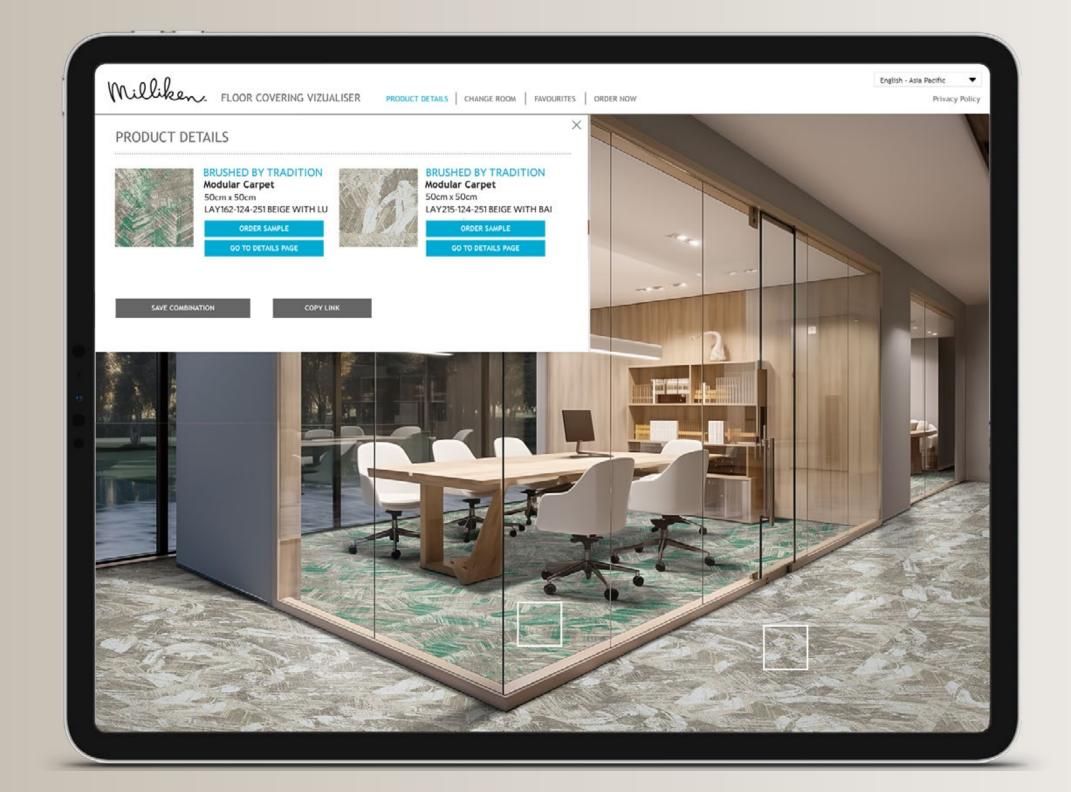

# **IMPRESSIONS**

Impressions in Gray With Hei monolithic installation
Tile size: 50cm \* 50cm

# ON PAPER

On Paper in Gray
monolithic installation
Tile size: 50cm \* 50cm