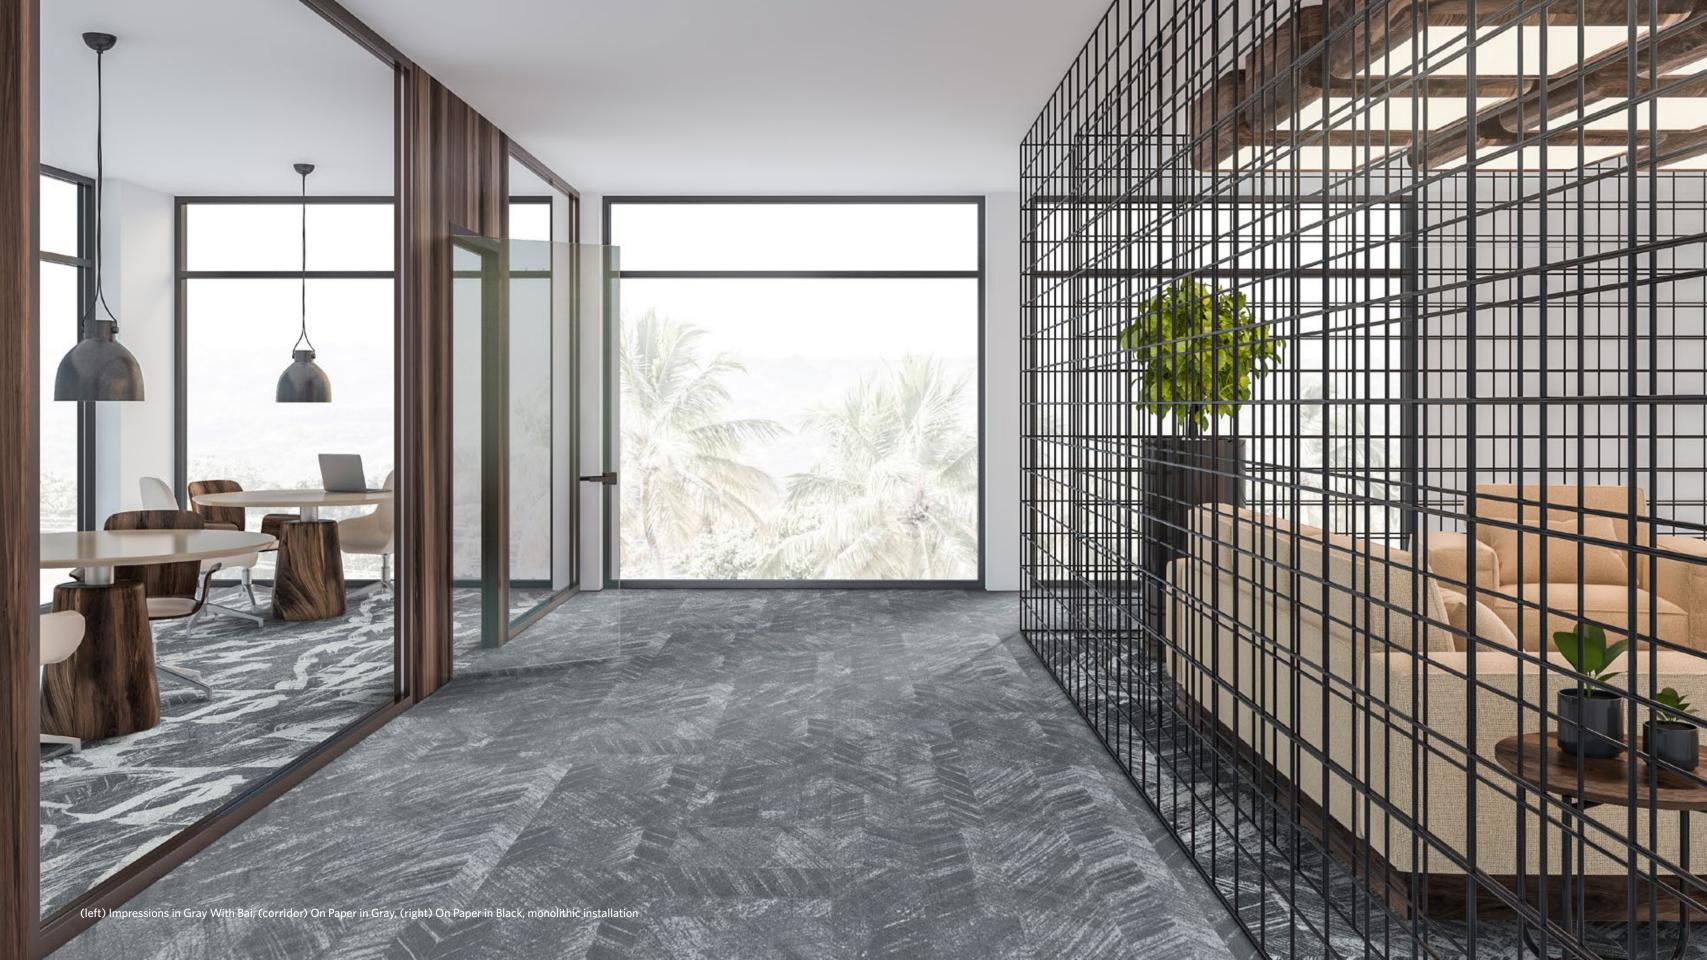

# **IMPRESSIONS**

Impressions in Gray With Hei monolithic installation
Tile size: 50cm \* 50cm

# ON PAPER

On Paper in Gray
monolithic installation
Tile size: 50cm \* 50cm

Impressions in Gray With Lan, monolithic installation

**LAY215-13-153** GRAY WITH BAI

LAY27-13-153 GRAY WITH HEI

(from left to right) Layers in Gray With Bai, and Gray With Hei, monolithic installation