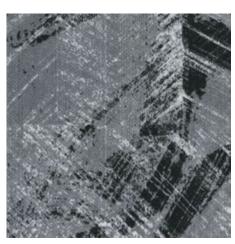

# **IMPRESSIONS**

Impressions in Gray With Hei monolithic installation
Tile size: 50cm \* 50cm

# **IMPRESSIONS**

**IMP215-13-153** GRAY WITH BAI

IMP262-13-153 GRAY WITH FEN

IMP231-13-153 GRAY WITH HUANG

IMP162-13-153 GRAY WITH LU

IMP140-13-153 GRAY WITH LAN

IMP27-13-153 GRAY WITH HEI