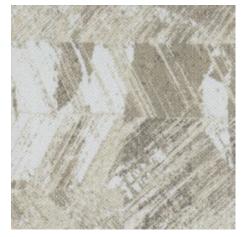

# LAYERS

Layers in Gray With Hei monolithic installation
Tile size: 50cm \* 50cm

LAY262-13-153 GRAY WITH FEN

LAY231-13-153 GRAY WITH HUANG

**LAY162-13-153** GRAY WITH LU

LAY140-13-153 GRAY WITH LAN

LAY27-13-153 GRAY WITH HEI