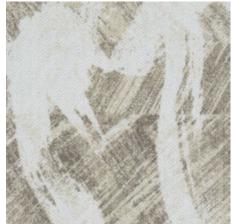

Impressions in Gray With Lan, monolithic installation

**LAY215-13-153** GRAY WITH BAI

LAY27-13-153 GRAY WITH HEI

(from left to right) Layers in Gray With Bai, and Gray With Hei, monolithic installation