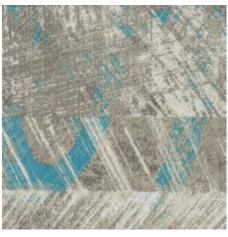

Impressions in Gray With Lan, monolithic installation

**LAY215-13-153** GRAY WITH BAI

LAY27-13-153 GRAY WITH HEI

(from left to right) Layers in Gray With Bai, and Gray With Hei, monolithic installation