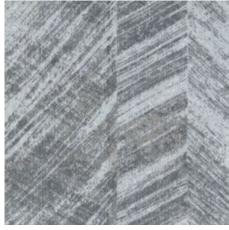

# LAYERS

Layers in Gray With Hei monolithic installation
Tile size: 50cm \* 50cm