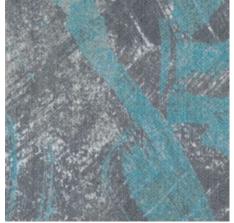

Impressions in Gray With Lan, monolithic installation

**LAY215-13-153** GRAY WITH BAI

LAY27-13-153 GRAY WITH HEI

(from left to right) Layers in Gray With Bai, and Gray With Hei, monolithic installation