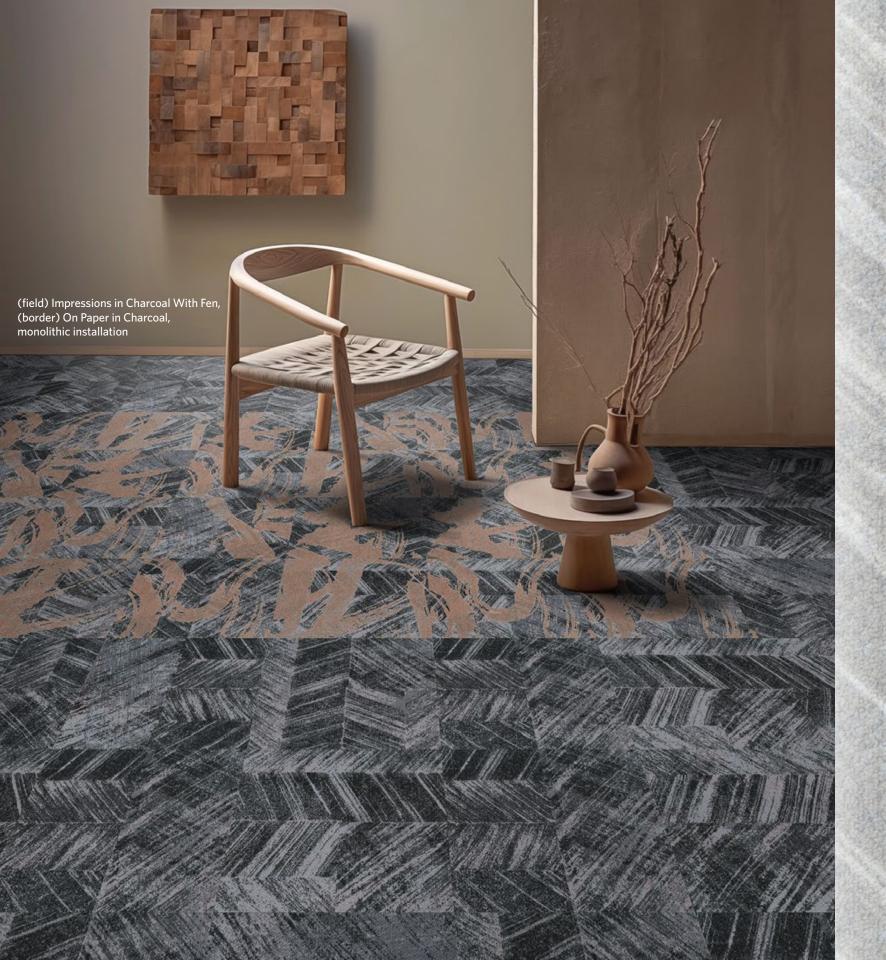

# **IMPRESSIONS**

Impressions in Gray With Hei monolithic installation
Tile size: 50cm \* 50cm

# **IMPRESSIONS**

**IMP215-13-153** GRAY WITH BAI

IMP262-13-153 GRAY WITH FEN

IMP231-13-153 GRAY WITH HUANG

IMP162-13-153 GRAY WITH LU

IMP140-13-153 GRAY WITH LAN

IMP27-13-153 GRAY WITH HEI