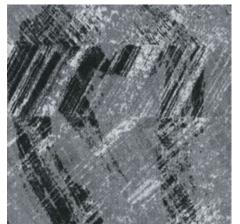

# LAYERS

Layers in Gray With Hei monolithic installation
Tile size: 50cm \* 50cm

LAY262-13-153 GRAY WITH FEN

LAY231-13-153 GRAY WITH HUANG

**LAY162-13-153** GRAY WITH LU

LAY140-13-153 GRAY WITH LAN

LAY27-13-153 GRAY WITH HEI