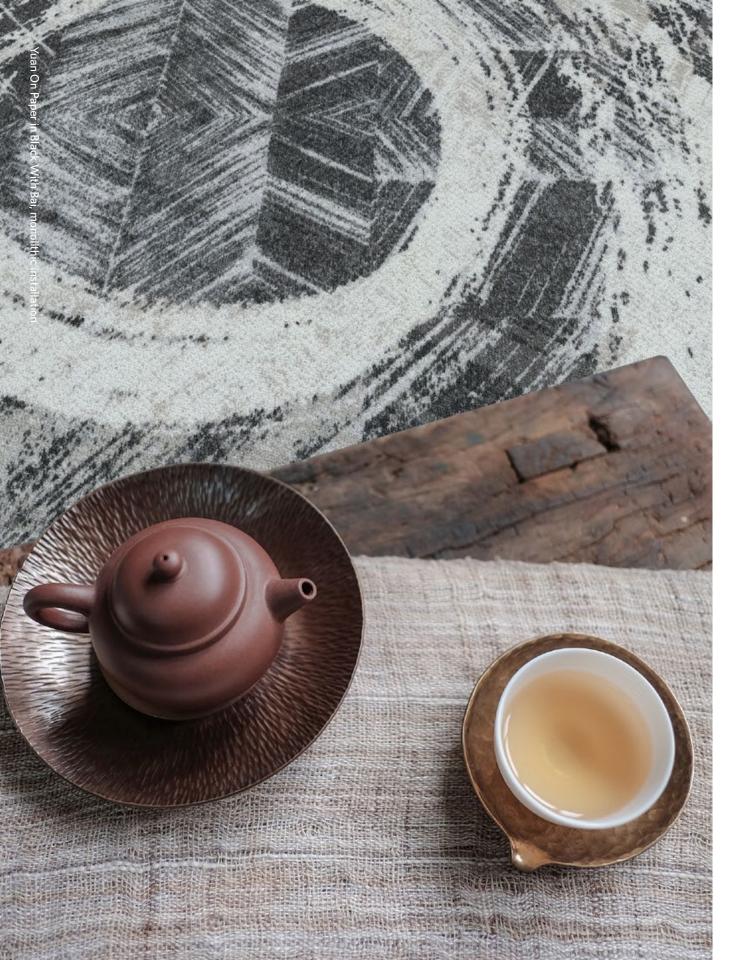

# ON PAPER

On Paper in Gray
monolithic installation
Tile size: 50cm \* 50cm

# **Yuan On Paper**

CARBON NEUTRAL PROGRAM