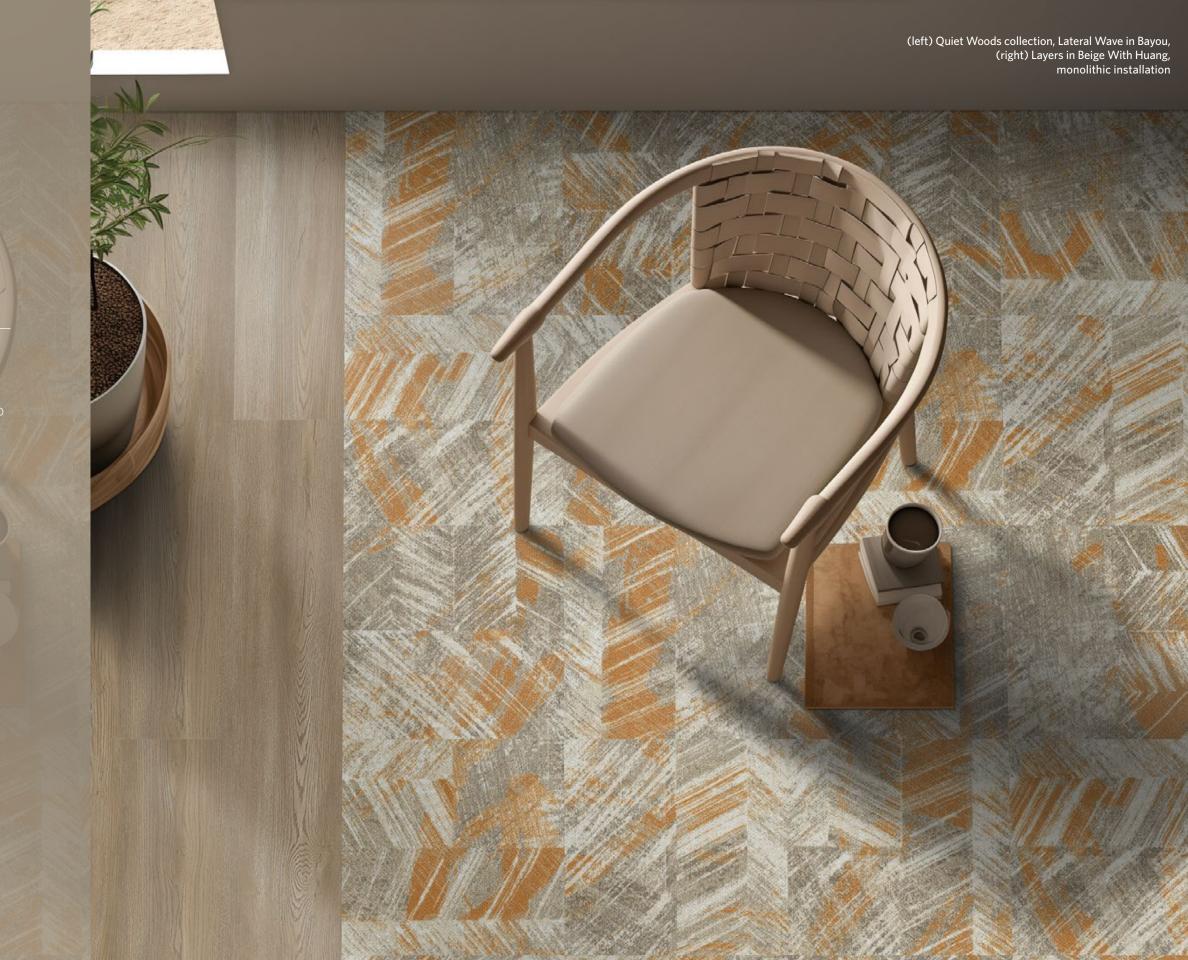

# VIEW BRUSHED BY TRADITION IN YOUR SPACE

Use the online visualiser to view different layouts of Brushed By Tradition. Simply upload a photograph of your space and let the visualiser do the rest.