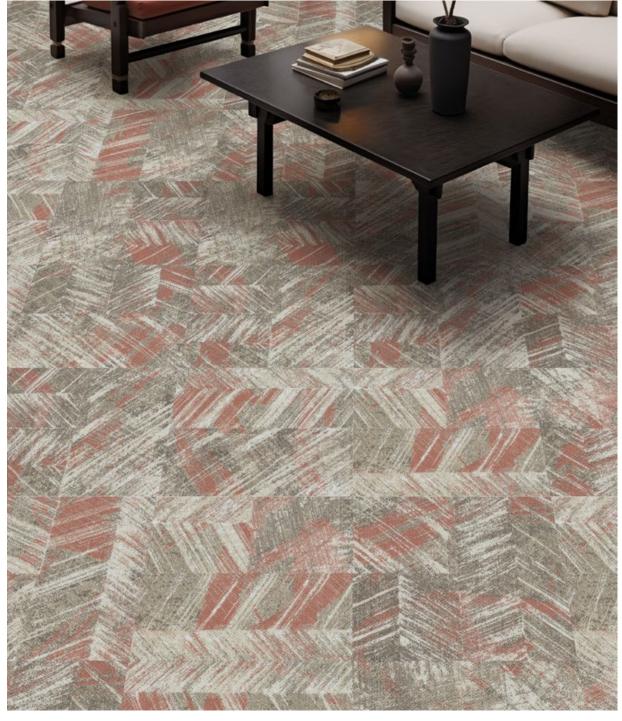

IMP262-124-251 BEIGE WITH FEN

IMP231-124-251 BEIGE WITH HUANG

IMP162-124-251 BEIGE WITH LU

IMP140-124-251 BEIGE WITH LAN

IMP27-124-251 BEIGE WITH HEI

Layers in Beige With Fen, monolithic installation

Layers in Gray With Lan, monolithic installation