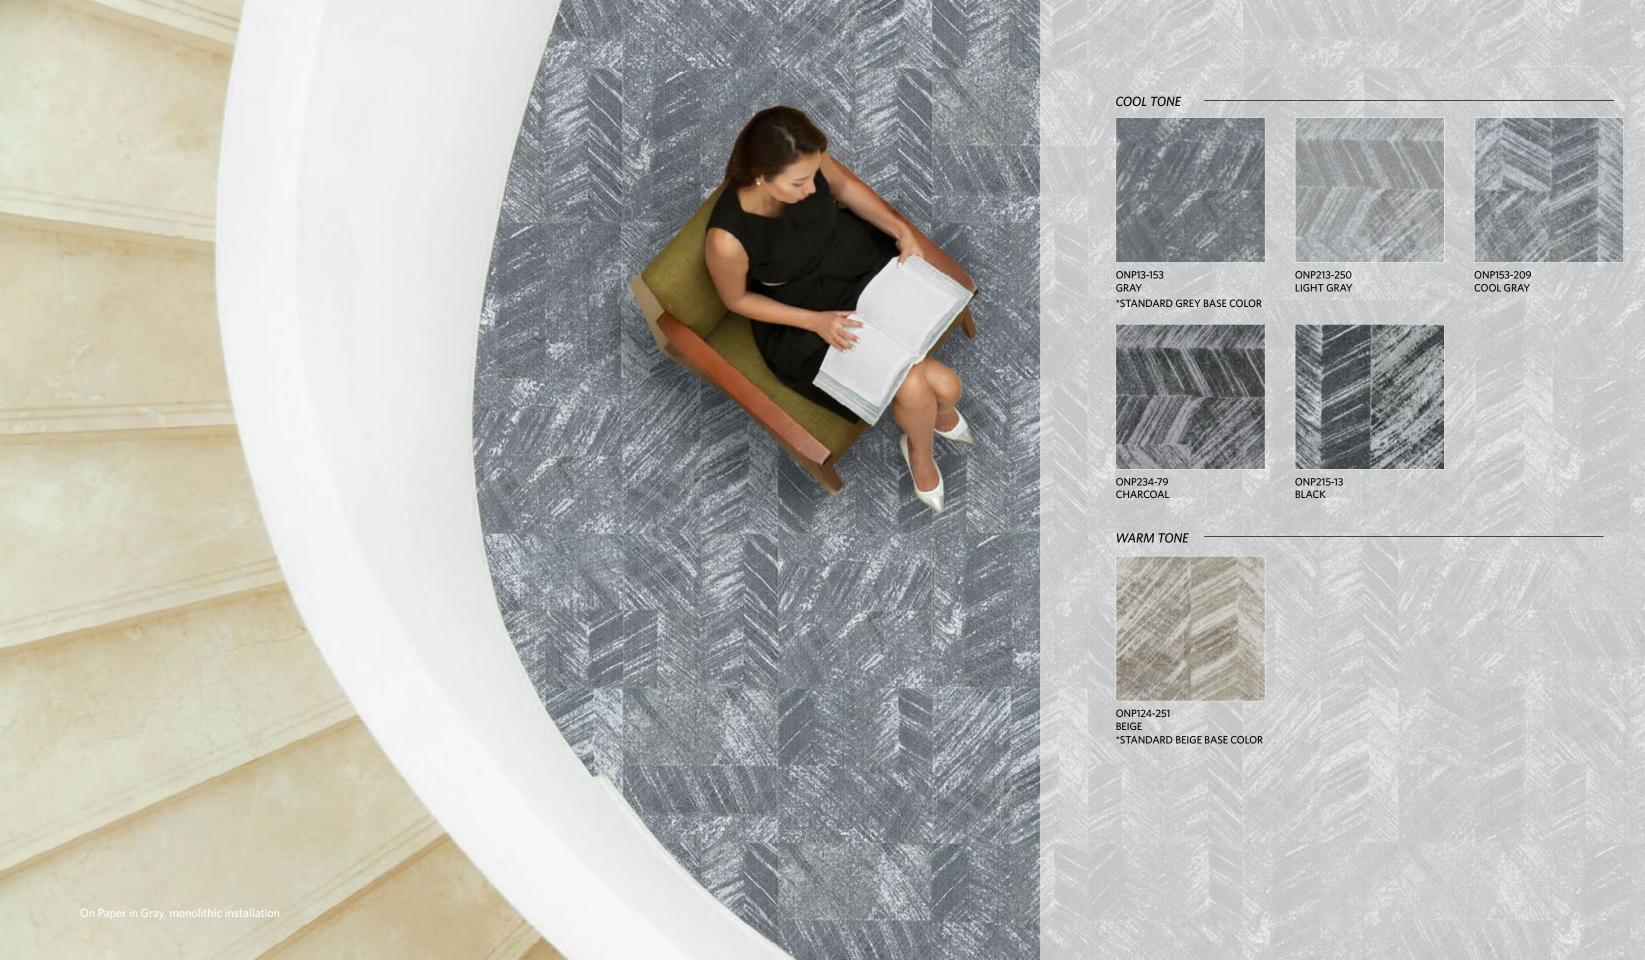

# ON PAPER

On Paper in Gray
monolithic installation
Tile size: 50cm \* 50cm

## ON PAPER

ONP13-153 GRAY
\* STANDARD GRAY BASE COLOR

ONP213-250 LIGHT GRAY

ONP153-209 COOL GRAY

ONP234-79 CHARCOAL

ONP215-13 BLACK

**LAYERS** 

LAY215-13-153 GRAY WITH BAI

### ON PAPER

ONP124-251 BEIGE \*STANDARD BEIGE BASE COLOR