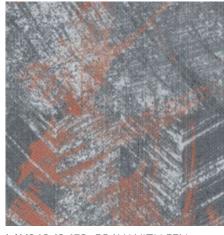

# LAYERS

Layers in Gray With Hei monolithic installation
Tile size: 50cm \* 50cm

LAY262-13-153 GRAY WITH FEN

LAY231-13-153 GRAY WITH HUANG

**LAY162-13-153** GRAY WITH LU

LAY140-13-153 GRAY WITH LAN

LAY27-13-153 GRAY WITH HEI