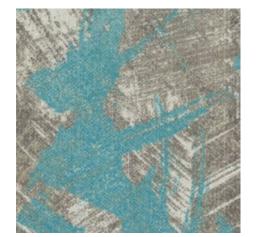

Impressions in Gray With Lan, monolithic installation

**LAY215-13-153** GRAY WITH BAI

LAY27-13-153 GRAY WITH HEI

(from left to right) Layers in Gray With Bai, and Gray With Hei, monolithic installation