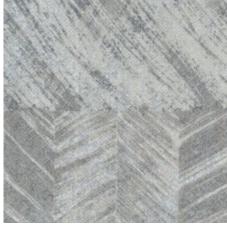

# **IMPRESSIONS**

Impressions in Gray With Hei monolithic installation
Tile size: 50cm \* 50cm