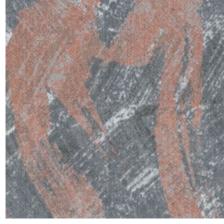

# **IMPRESSIONS**

Impressions in Gray With Hei monolithic installation
Tile size: 50cm \* 50cm