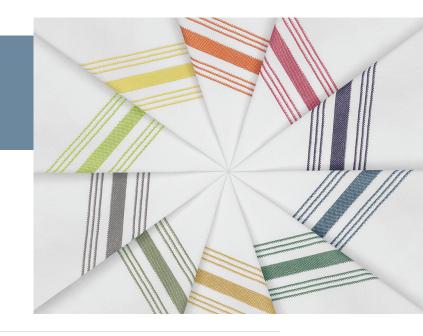

## Milliken<sup>•</sup> Signature<sup>•</sup> Stripe Table Linens © 2014 by Milliken & Company

77% of consumers notice the way a table is set when visiting a restaurant. Signature® Stripe is offered in 16 eye catching colors that will get your diners talking. Indaco in Charleston, SC even had their patrons asking for them.

## Milliken<sup>®</sup> Signature<sup>®</sup> Stripe Table Linens

New twist on Signature Plus napkins providing a fresh look.

- 18" x 22" napkin
- Available in 16 standard stripe colors
- Yarn-dyed stripe does not fade
- Designed to be washed with bleach
- Made in USA