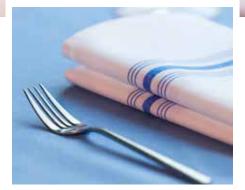

## Milliken<sup>•</sup> Signature<sup>•</sup> Stripe Table Linens © 2014 by Milliken & Company

77% of consumers notice the way a table is set when visiting a restaurant. Signature® Stripe is offered in 16 eye catching colors that will get your diners talking. Indaco in Charleston, SC even had their patrons asking for them.

## Milliken<sup>®</sup> Signature<sup>®</sup> Stripe Table Linens

New twist on Signature Plus napkins providing a fresh look.

- 18" x 22" napkin
- Available in 16 standard stripe colors
- Yarn-dyed stripe does not fade
- Designed to be washed with bleach
- Made in USA