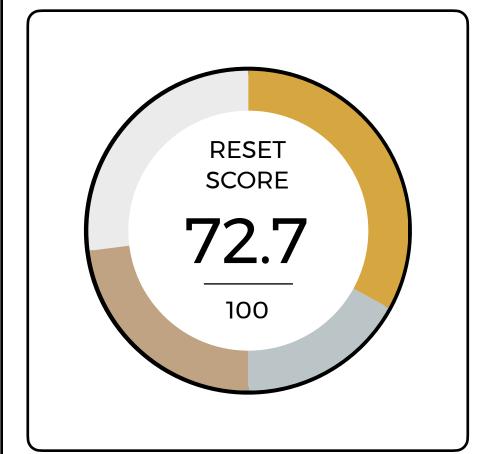

ade from 20% recycled content, is 100% recyclable and contains no harmful red-listed chemicals.























As of May 15th, 2023

# Forty-Five Degrees by Milliken

Compass

Forty-Five Degrees is a carbon neutral carpet tile that is made from 20% recycled content, is 100% recyclable and contains no harmful red-listed chemicals.























As of May 15th, 2023

# BedRock by Milliken

Live Stream

BedRock is a carbon neutral carpet tile that is made from 20% recycled content, is 100% recyclable and contains no harmful red-listed chemicals.























As of May 15th, 2023

#### Corner by Milliken

Pentomino 2.0

Corner is a carbon neutral carpet tile that is made from 20% recycled content, is 100% recyclable and contains no harmful red-listed chemicals.























As of May 15th, 2023

# Backbeat by Milliken

Remix 3.0

Backbeat is a carbon neutral carpet tile that is made from 20% recycled content, is 100% recyclable and contains no harmful red-listed chemicals.























As of May 15th, 2023

# Landscape by Milliken

Coastline

Landscape is a carbon neutral carpet tile that is made from 20% recycled content, is 100% recyclable and contains no harmful red-listed chemicals.























As of May 15th, 2023

# Patina by Milliken

Patina

Patina is a carbon neutral carpet tile that is made from 20% recycled content, is 100% recyclable and contains no harmful red-listed chemicals.























As of May 15th, 2023

#### Data Flow by Milliken

Dot Com 2.0

Data Flow is a carbon neutral carpet tile that