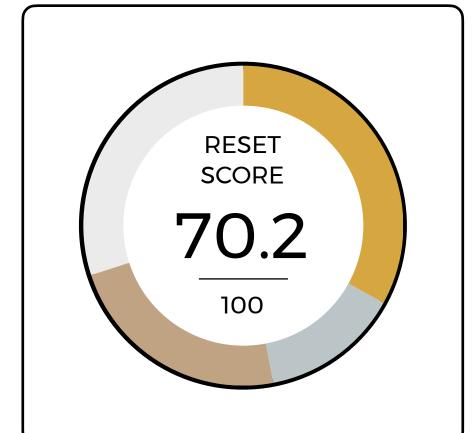

eutral carpet tile that is made from 5% recycled content, is 100% recyclable and contains no harmful red-listed chemicals.























As of May 15th, 2023

#### Breeze by Milliken

Ripple Effect

Breeze is a carbon neutral carpet tile that is made from 5% recycled content, is 100% recyclable and contains no harmful red-listed chemicals.























As of May 15th, 2023

# Laylines by Milliken

Laylines

Laylines is a carbon neutral carpet tile that is made from 5% recycled content, is 100% recyclable and contains no harmful red-listed chemicals.























As of May 15th, 2023

# Cloth by Milliken

Textus 2.0

Cloth is a carbon neutral carpet tile that is made from 5% recycled content, is 100% recyclable and contains no harmful red-listed chemicals.