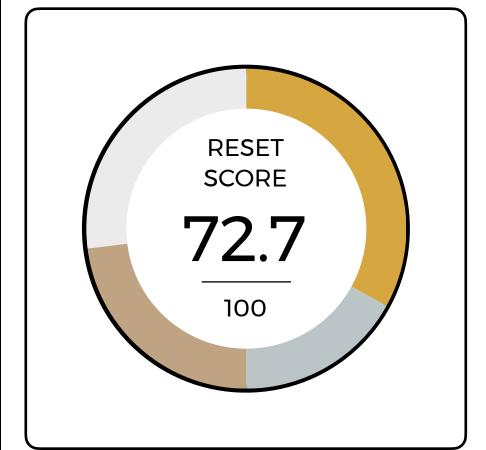

cycled content, is 100% recyclable and contains no harmful red-listed chemicals.























As of May 15th, 2023

# Explorer by Milliken

Topography 2.0

Explorer is a carbon neutral carpet tile that is made from 20% recycled content, is 100% recyclable and contains no harmful red-listed chemicals.























As of May 15th, 2023

#### Construct by Milliken

Architecturally Sound 2.0

Construct is a carbon neutral carpet tile that is made from 20% recycled content, is 100% recyclable and contains no harmful red-listed chemicals.























As of May 15th, 2023

# Absolute Color by Milliken

Passage

Absolute Color is a carbon neutral carpet tile that is made from 20% recycled content, is 100% recyclable and contains no harmful red-listed chemicals.























As of May 15th, 2023

# Forty-Five Degrees by Milliken

Compass

Forty-Five Degrees is a carbon neutral carpet tile that is made from 20% recycled content, is 100% recyclable and contains no harmful red-listed chemicals.























As of May 15th, 2023

# BedRock by Milliken

Live Stream

BedRock is a carbon neutral carpet tile that is made from 20% recycled content, is 100% recyclable and contains no harmful red-listed chemicals.























As of May 15th, 2023

#### Corner by Milliken

Pentomino 2.0

Corner is a carbon neutral carpet tile that is made from 20% recycled content, is 100% recyclable and contains no harmful red-listed chemicals.























As of May 15th, 2023

# Backbeat by Milliken

Remix 3.0

Backbeat is a carbon neutr