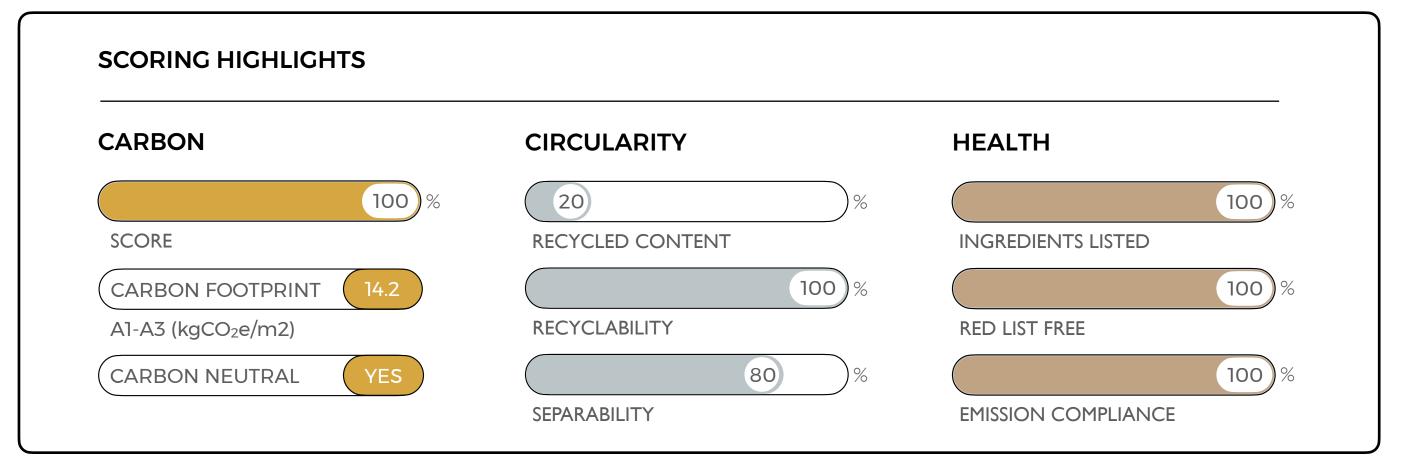

% recycled content, is 100% recyclable and contains no harmful red-listed chemicals.























As of May 15th, 2023

# Absolute Color by Milliken

Passage

Absolute Color is a carbon neutral carpet tile that is made from 20% recycled content, is 100% recyclable and contains no harmful red-listed chemicals.























As of May 15th, 2023

# Forty-Five Degrees by Milliken

Compass

Forty-Five Degrees is a carbon neutral carpet tile that is made from 20% recycled content, is 100% recyclable and contains no harmful red-listed chemicals.























As of May 15th, 2023

# BedRock by Milliken

Live Stream

BedRock is a carbon neutral carpet tile that is made from 20% recycled content, is 100% recyclable and contains no harmful red-listed chemicals.























As of May 15th, 2023

#### Corner by Milliken

Pentomino 2.0

Corner is a carbon neutral carpet tile that is made from 20% recycled content, is 100% recyclable and contains no harmful red-listed chemicals.























As of May 15th, 2023

# Backbeat by Milliken

Remix 3.0

Backbeat is a carbon neutral carpet tile that is made from 20% recycled content, is 100% recyclable and contains no harmful red-listed chemicals.























As of May 15th, 2023

# Landscape by Milliken

Coastline

Landscape is a carbon neutral carpet tile that is made from 20% recycled content, is 100% recyclable and contains no harmful red-listed chemicals.























As of May 15th, 2023

# Patina by Milliken

Patina

Patina is a carbon neutral carpet tile that is made