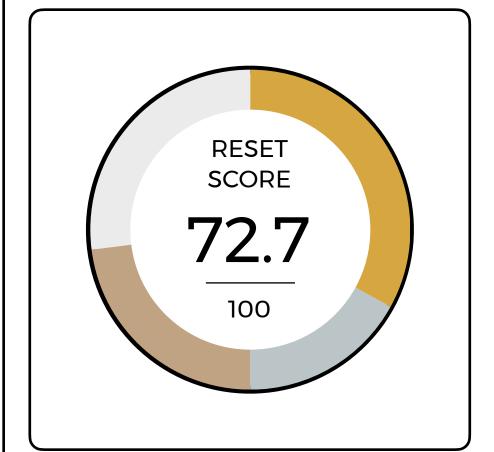

# RESET Embodied: Product Scoring

#### **TARGET: CARBON NEUTRAL**

As of May 15th, 2023