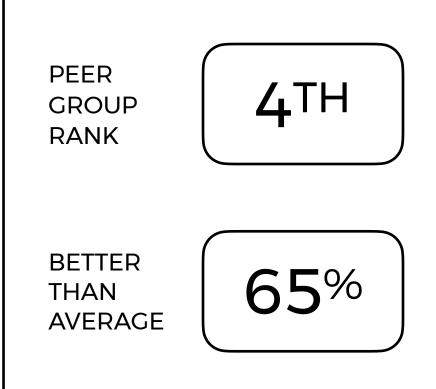

# RESET Embodied: Product Scoring

#### **TARGET: CARBON NEUTRAL**

As of May 15th, 2023