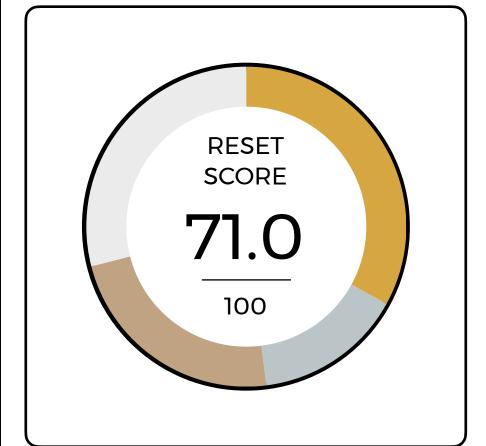

ntent, is 100% recyclable and contains no harmful red-listed chemicals.























As of May 15th, 2023

#### Forest Rain by Milliken

**Nature Supply** 

Forest Rain is a carbon neutral carpet tile that is made from 10% recycled content, is 100% recyclable and contains no harmful red-listed chemicals.























As of May 15th, 2023

# Point 3 by Milliken

Common Thread 2.0

Point 3 is a carbon neutral carpet tile that is made from 10% recycled content, is 100% recyclable and contains no harmful red-listed chemicals.























As of May 15th, 2023

#### Classic Dark by Milliken

Design Designations

Classic Dark is a carbon neutral carpet tile that is made from 10% recycled content, is 100% recyclable and contains no harmful red-listed chemicals.























As of May 15th, 2023

# Concrete by Milliken

**Building Blocks** 

Concrete is a carbon neutral carpet tile that is made from 10% recycled content, is 100% recyclable and contains no harmful red-listed chemicals.























As of May 15th, 2023

#### Shadowbox by Milliken

Out Of The Shadows 2.0

Shadowbox is a carbon neutral carpet tile that is made from 5% recycled content, is 100% recyclable and contains no harmful red-listed chemicals.























As of May 15th, 2023

#### Breeze by Milliken

Ripple Effect

Breeze is a carbon neutral carpet tile that is made from 5% recycled content, is 100% recyclable and contains no harmful red-listed chemicals.























As of May 15th, 2023

# Laylines by Milliken

Laylines

Laylines is a carb