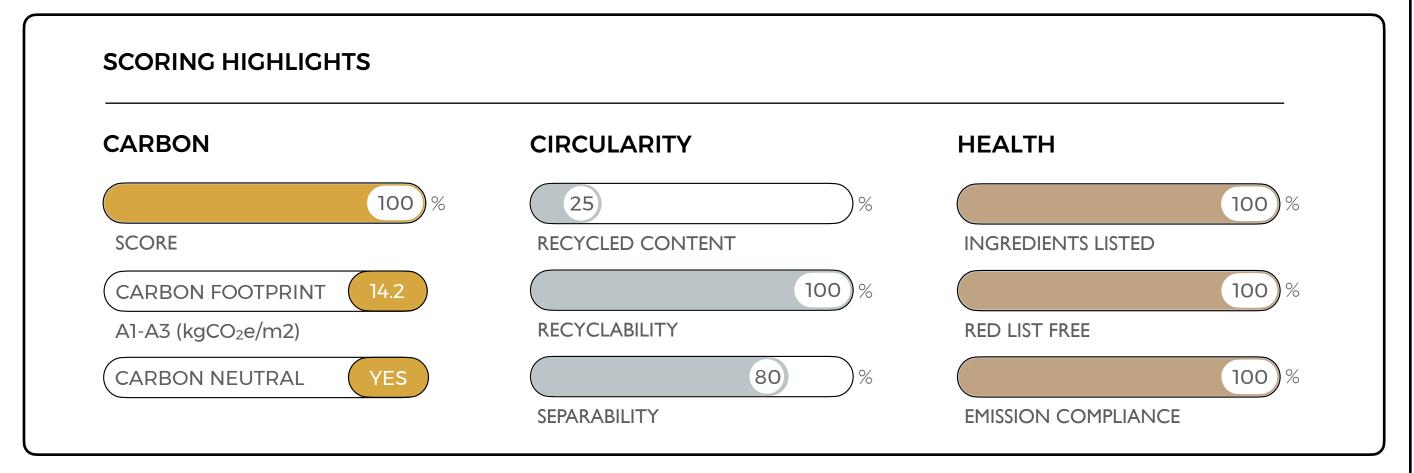

#### **TARGET: CARBON NEUTRAL**

As of May 15th, 2023

# Effect by Milliken

Consequence 2.0

Effect is a carbon neutral carpet tile that is made from 35% recycled content, is 100% recyclable and contains no harmful red-listed chemicals.

As of May 15th, 2023