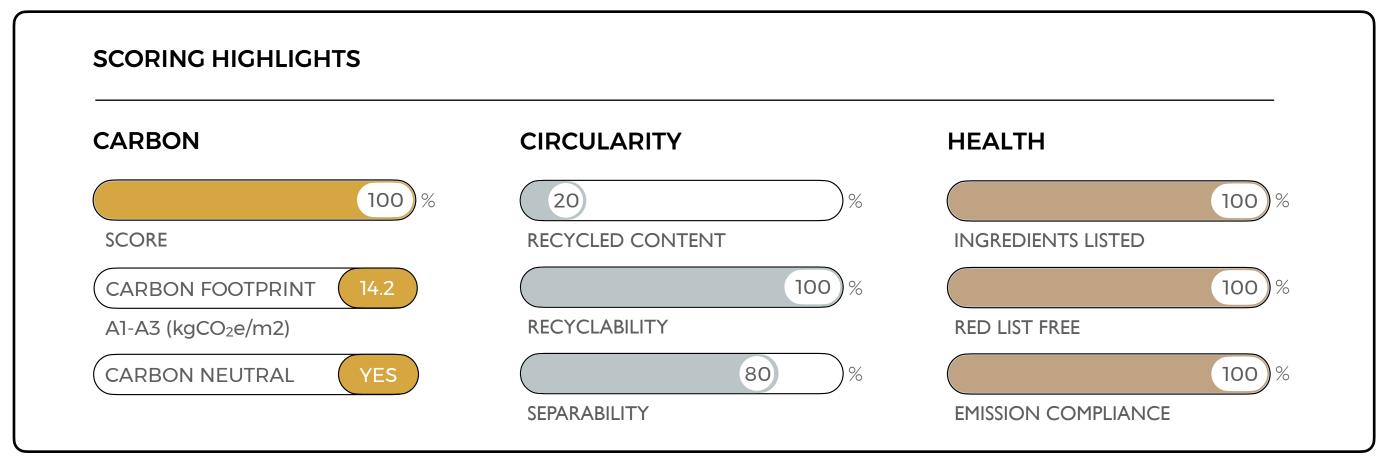

#### **TARGET: CARBON NEUTRAL**

As of May 15th, 2023

# Effect by Milliken

Consequence 2.0

Effect is a carbon neutral carpet tile that is made from 35% recycled content, is 100% recyclable and contains no harmful red-listed chemicals.

As of May 15th, 2023