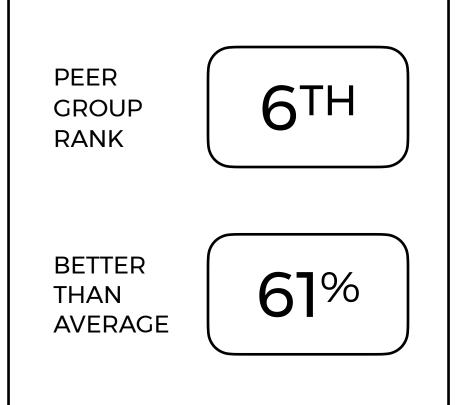

tral carpet tile that is made from 5% recycled content, is 100% recyclable and contains no harmful red-listed chemicals.























As of May 15th, 2023

#### Breeze by Milliken

Ripple Effect

Breeze is a carbon neutral carpet tile that is made from 5% recycled content, is 100% recyclable and contains no harmful red-listed chemicals.























As of May 15th, 2023

# Laylines by Milliken

Laylines

Laylines is a carbon neutral carpet tile that is made from 5% recycled content, is 100% recyclable and contains no harmful red-listed chemicals.























As of May 15th, 2023

# Cloth by Milliken

Textus 2.0

Cloth is a carbon neutral carpet tile that is made from 5% recycled content, is 100% recyclable and contains no harmful red-listed chemicals.