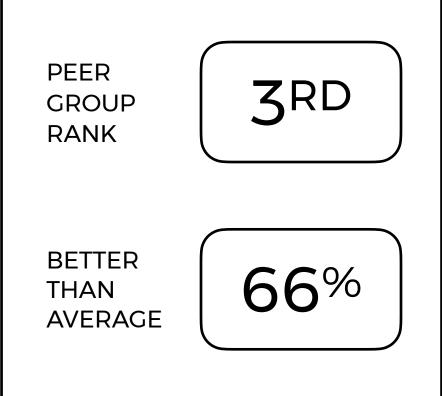

5% recycled content, is 100% recyclable and contains no harmful red-listed chemicals.























As of May 15th, 2023

#### Invisible Field by Milliken

Momentum 2.0

Invisible Field is a carbon neutral carpet tile that is made from 25% recycled content, is 100% recyclable and contains no harmful red-listed chemicals.























As of May 15th, 2023

# Laid Bare by Milliken

Comfortable Concrete

Laid Bare is a carbon neutral carpet tile that is made from 25% recycled content, is 100% recyclable and contains no harmful red-listed chemicals.























As of May 15th, 2023

# EC1 by Milliken

City Proper 2.0

EC1 is a carbon neutral carpet tile that is made from 25% recycled content, is 100% recyclable and contains no harmful red-listed chemicals.























As of May 15th, 2023

#### Distortion by Milliken

Major Frequency One

Distortion is a carbon neutral carpet tile that is made from 25% recycled content, is 100% recyclable and contains no harmful red-listed chemicals.























As of May 15th, 2023

# Explorer by Milliken

Topography 2.0

Explorer is a carbon neutral carpet tile that is made from 20% recycled content, is 100% recyclable and contains no harmful red-listed chemicals.























As of May 15th, 2023

#### Construct by Milliken

Architecturally Sound 2.0

Construct is a carbon neutral carpet tile that is made from 20% recycled content, is 100% recyclable and contains no harmful red-listed chemicals.























As of May 15th, 2023

# Absolute Color by Milliken

Passage

Ab