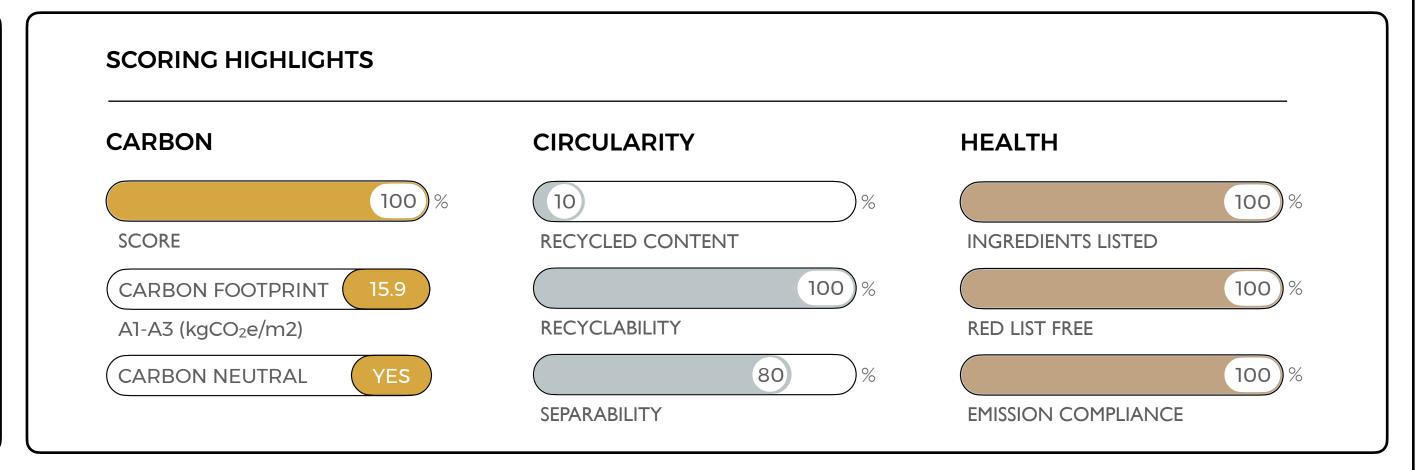

#### **TARGET: CARBON NEUTRAL**

As of May 15th, 2023

# Effect by Milliken

Consequence 2.0

Effect is a carbon neutral carpet tile that is made from 35% recycled content, is 100% recyclable and contains no harmful red-listed chemicals.

As of May 15th, 2023