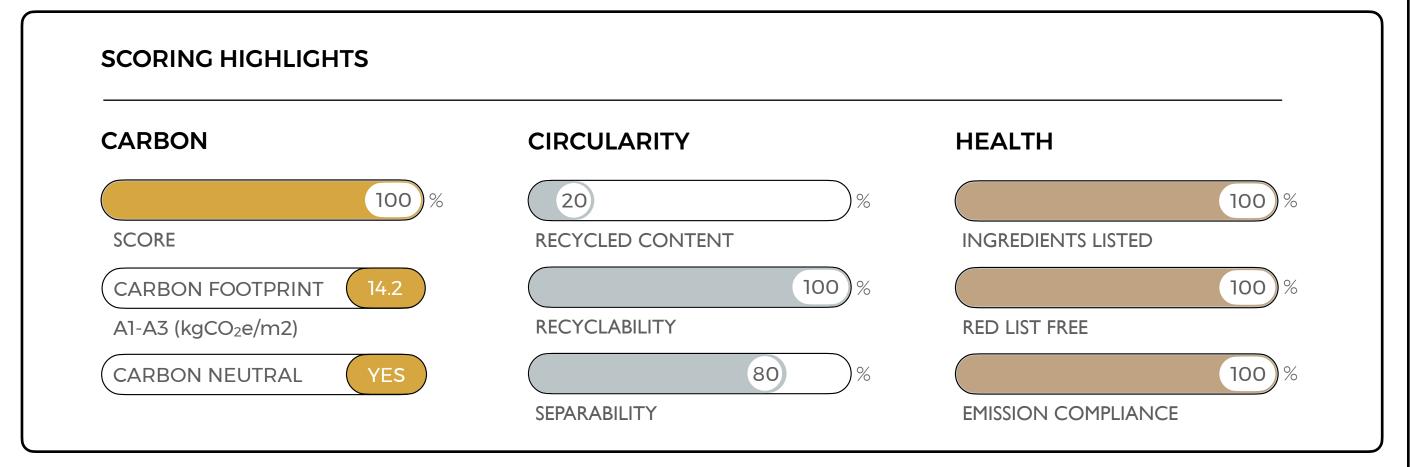

from 20% recycled content, is 100% recyclable and contains no harmful red-listed chemicals.























As of May 15th, 2023

# Forty-Five Degrees by Milliken

Compass

Forty-Five Degrees is a carbon neutral carpet tile that is made from 20% recycled content, is 100% recyclable and contains no harmful red-listed chemicals.























As of May 15th, 2023

# BedRock by Milliken

Live Stream

BedRock is a carbon neutral carpet tile that is made from 20% recycled content, is 100% recyclable and contains no harmful red-listed chemicals.























As of May 15th, 2023

#### Corner by Milliken

Pentomino 2.0

Corner is a carbon neutral carpet tile that is made from 20% recycled content, is 100% recyclable and contains no harmful red-listed chemicals.























As of May 15th, 2023

# Backbeat by Milliken

Remix 3.0

Backbeat is a carbon neutral carpet tile that is made from 20% recycled content, is 100% recyclable and contains no harmful red-listed chemicals.























As of May 15th, 2023

# Landscape by Milliken

Coastline

Landscape is a carbon neutral carpet tile that is made from 20% recycled content, is 100% recyclable and contains no harmful red-listed chemicals.























As of May 15th, 2023

# Patina by Milliken

Patina

Patina is a carbon neutral carpet tile that is made from 20% recycled content, is 100% recyclable and contains no harmful red-listed chemicals.























As of May 15th, 2023

#### Data Flow by Milliken

Dot Com 2.0

Data Flow is a carbon neutral carpet tile that is