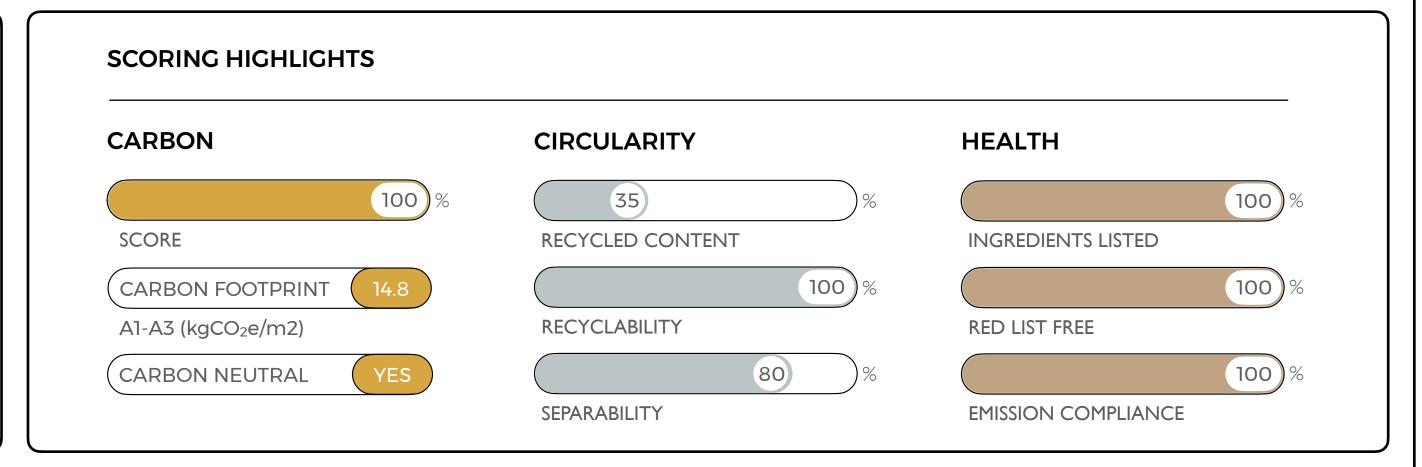

# Effect by Milliken

Consequence 2.0

Effect is a carbon neutral carpet tile that is made from 35% recycled content, is 100% recyclable and contains no harmful red-listed chemicals.

As of May 15th, 2023