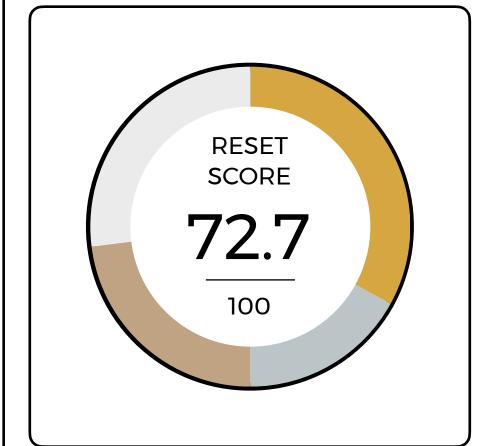

m 20% recycled content, is 100% recyclable and contains no harmful red-listed chemicals.























As of May 15th, 2023

# Absolute Color by Milliken

Passage

Absolute Color is a carbon neutral carpet tile that is made from 20% recycled content, is 100% recyclable and contains no harmful red-listed chemicals.























As of May 15th, 2023

# Forty-Five Degrees by Milliken

Compass

Forty-Five Degrees is a carbon neutral carpet tile that is made from 20% recycled content, is 100% recyclable and contains no harmful red-listed chemicals.























As of May 15th, 2023

# BedRock by Milliken

Live Stream

BedRock is a carbon neutral carpet tile that is made from 20% recycled content, is 100% recyclable and contains no harmful red-listed chemicals.























As of May 15th, 2023

#### Corner by Milliken

Pentomino 2.0

Corner is a carbon neutral carpet tile that is made from 20% recycled content, is 100% recyclable and contains no harmful red-listed chemicals.























As of May 15th, 2023

# Backbeat by Milliken

Remix 3.0

Backbeat is a carbon neutral carpet tile that is made from 20% recycled content, is 100% recyclable and contains no harmful red-listed chemicals.























As of May 15th, 2023

# Landscape by Milliken

Coastline

Landscape is a carbon neutral carpet tile that is made from 20% recycled content, is 100% recyclable and contains no harmful red-listed chemicals.























As of May 15th, 2023

# Patina by Milliken

Patina

Patina is a carbon neutral carpet tile that is