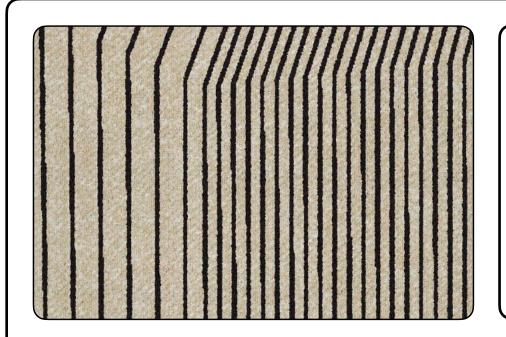

# Effect by Milliken

Consequence 2.0

Effect is a carbon neutral carpet tile that is made from 35% recycled content, is 100% recyclable and contains no harmful red-listed chemicals.

As of May 15th, 2023