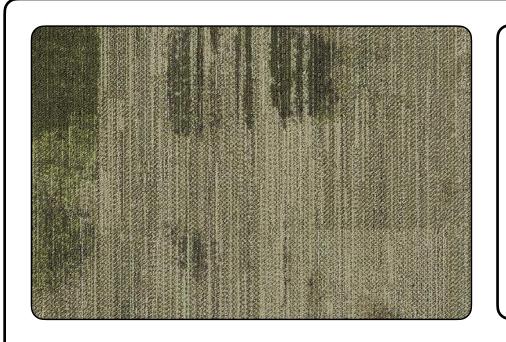

# Burned by Milliken

Surface Study

Burned is a carbon neutral carpet tile that is made from 30% recycled content, is 100% recyclable and contains no harmful red-listed chemicals.

As of May 15th, 2023