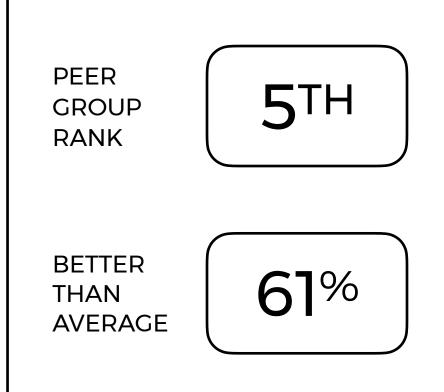

#### **TARGET: CARBON NEUTRAL**

As of May 15th, 2023

# Effect by Milliken

Consequence 2.0

Effect is a carbon neutral carpet tile that is made from 35% recycled content, is 100% recyclable and contains no harmful red-listed chemicals.

As of May 15th, 2023