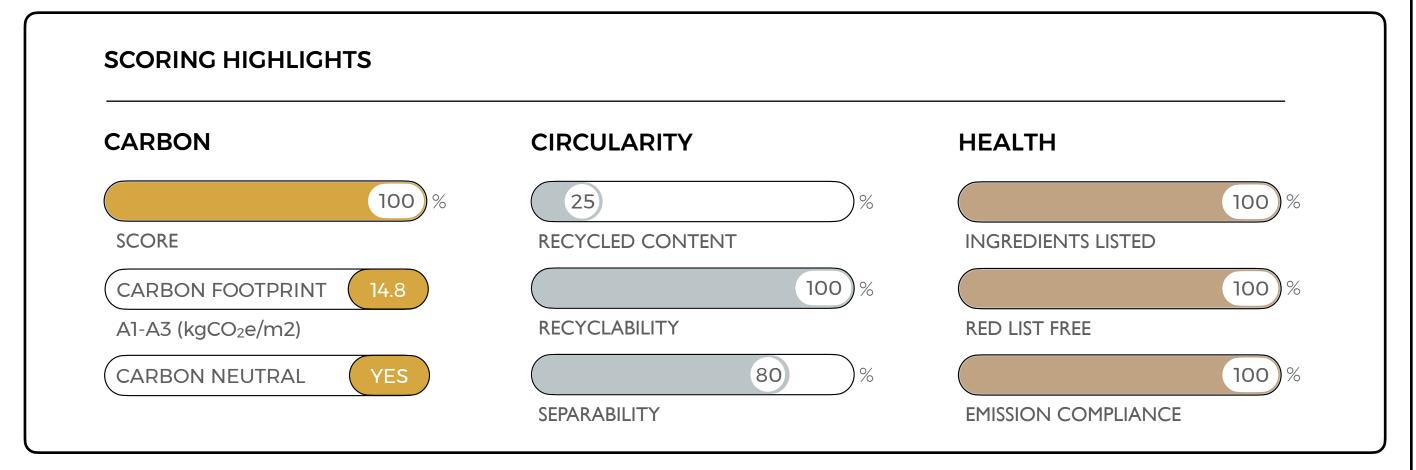

# RESET Embodied: Product Scoring

#### **TARGET: CARBON NEUTRAL**

As of May 15th, 2023