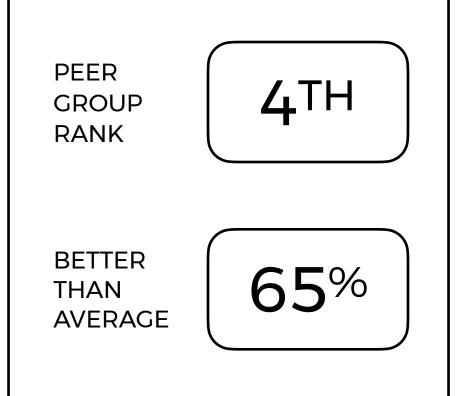

20% recycled content, is 100% recyclable and contains no harmful red-listed chemicals.























As of May 15th, 2023

# Absolute Color by Milliken

Passage

Absolute Color is a carbon neutral carpet tile that is made from 20% recycled content, is 100% recyclable and contains no harmful red-listed chemicals.























As of May 15th, 2023

# Forty-Five Degrees by Milliken

Compass

Forty-Five Degrees is a carbon neutral carpet tile that is made from 20% recycled content, is 100% recyclable and contains no harmful red-listed chemicals.























As of May 15th, 2023

# BedRock by Milliken

Live Stream

BedRock is a carbon neutral carpet tile that is made from 20% recycled content, is 100% recyclable and contains no harmful red-listed chemicals.























As of May 15th, 2023

#### Corner by Milliken

Pentomino 2.0

Corner is a carbon neutral carpet tile that is made from 20% recycled content, is 100% recyclable and contains no harmful red-listed chemicals.























As of May 15th, 2023

# Backbeat by Milliken

Remix 3.0

Backbeat is a carbon neutral carpet tile that is made from 20% recycled content, is 100% recyclable and contains no harmful red-listed chemicals.























As of May 15th, 2023

# Landscape by Milliken

Coastline

Landscape is a carbon neutral carpet tile that is made from 20% recycled content, is 100% recyclable and contains no harmful red-listed chemicals.























As of May 15th, 2023

# Patina by Milliken

Patina

Patina is a carbon neutral carpet tile that is ma