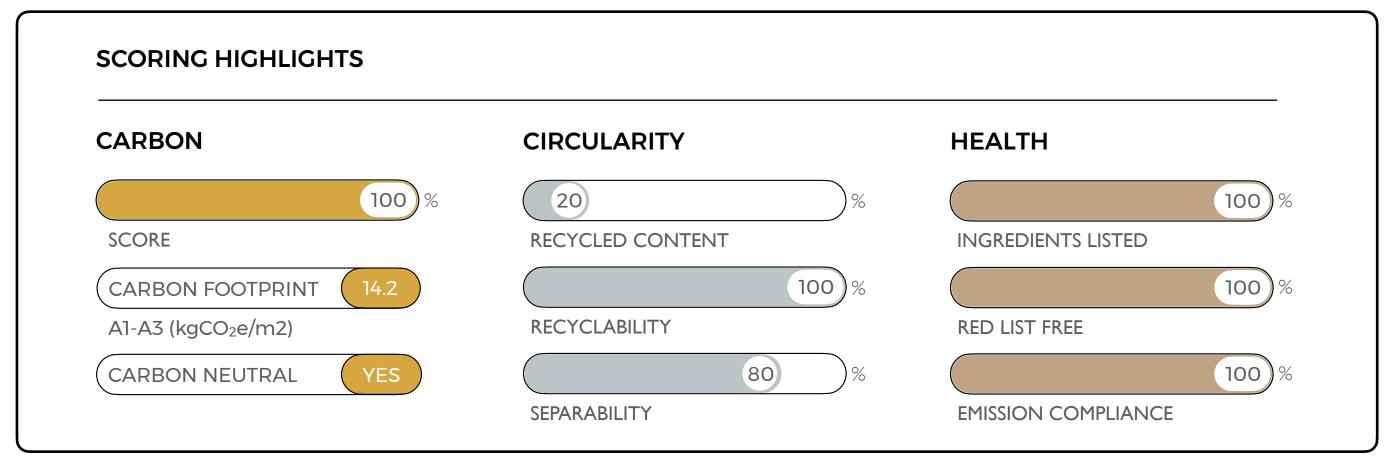

at is made from 20% recycled content, is 100% recyclable and contains no harmful red-listed chemicals.























As of May 15th, 2023

# Patina by Milliken

Patina

Patina is a carbon neutral carpet tile that is made from 20% recycled content, is 100% recyclable and contains no harmful red-listed chemicals.























As of May 15th, 2023

#### Data Flow by Milliken

Dot Com 2.0

Data Flow is a carbon neutral carpet tile that is made from 20% recycled content, is 100% recyclable and contains no harmful red-listed chemicals.























As of May 15th, 2023

#### Navigator by Milliken

Topography 2.0

Navigator is a carbon neutral carpet tile that is made from 20% recycled content, is 100% recyclable and contains no harmful red-listed chemicals.























As of May 15th, 2023

#### Draftwork by Milliken

Wicker Contract 2.0

Draftwork is a carbon neutral carpet tile that is made from 20% recycled content, is 100% recyclable and contains no harmful red-listed chemicals.























As of May 15th, 2023

#### Accent North East by Milliken

Boundaries

Accent North East is a carbon neutral carpet tile that is made from 20% recycled content, is 100% recyclable and contains no harmful red-listed chemicals.























As of May 15th, 2023

#### Drawing In Ink by Milliken

Naturally Drawn

Drawing In Ink is a carbon neutral carpet tile that is made from 20% recycled content, is 100% recyclable and contains no harmful red-listed chemicals.























As of May 15th, 2023

# In Line by Milliken

Retro