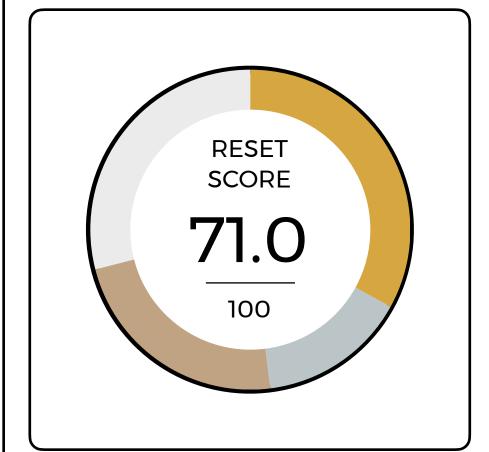

# RESET Embodied: Product Scoring

#### **TARGET: CARBON NEUTRAL**

As of May 15th, 2023