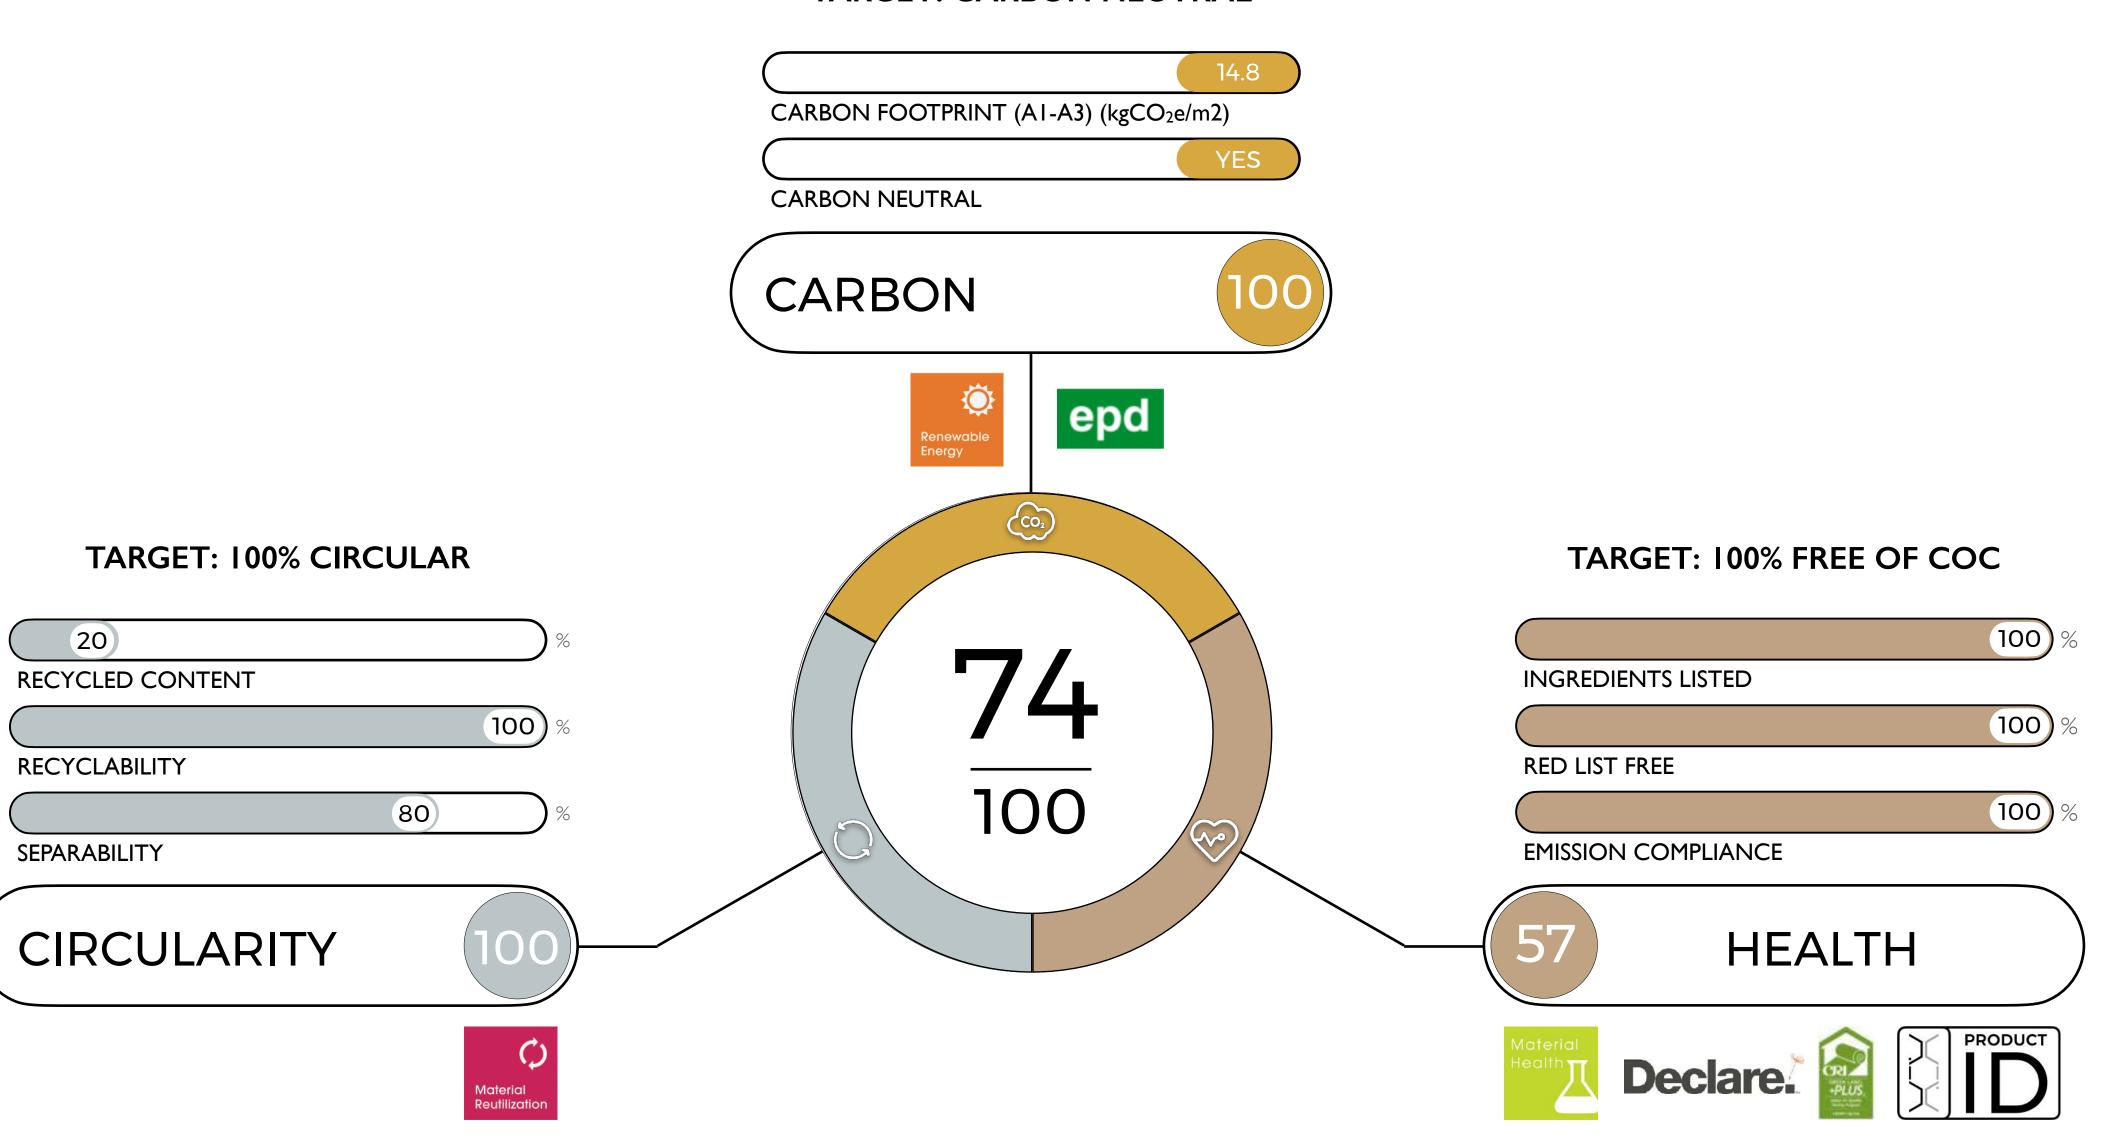

#### **TARGET: CARBON NEUTRAL**

As of May 15th, 2023

# Explorer by Milliken

Topography 2.0

Explorer is a carbon neutral carpet tile that is made from 20% recycled content, is 100% recyclable and contains no harmful red-listed chemicals.

As of May 15th, 2023