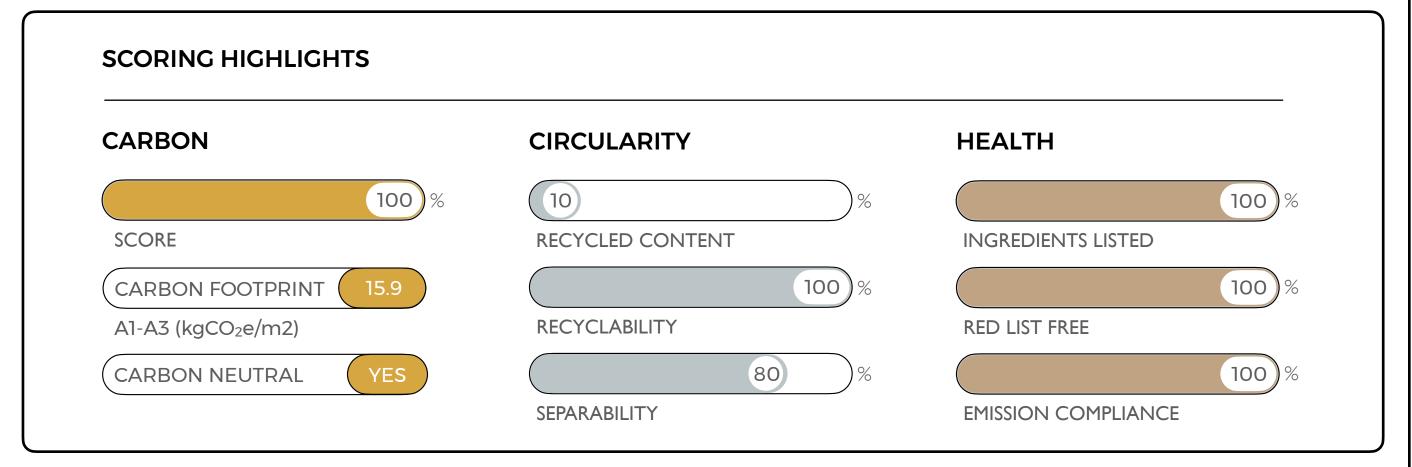

#### **TARGET: CARBON NEUTRAL**

As of May 15th, 2023

# Effect by Milliken

Consequence 2.0

Effect is a carbon neutral carpet tile that is made from 35% recycled content, is 100% recyclable and contains no harmful red-listed chemicals.

As of May 15th, 2023