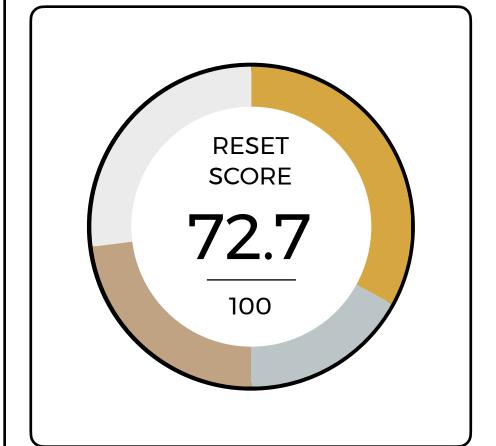

# RESET Embodied: Product Scoring

#### **TARGET: CARBON NEUTRAL**

As of May 15th, 2023