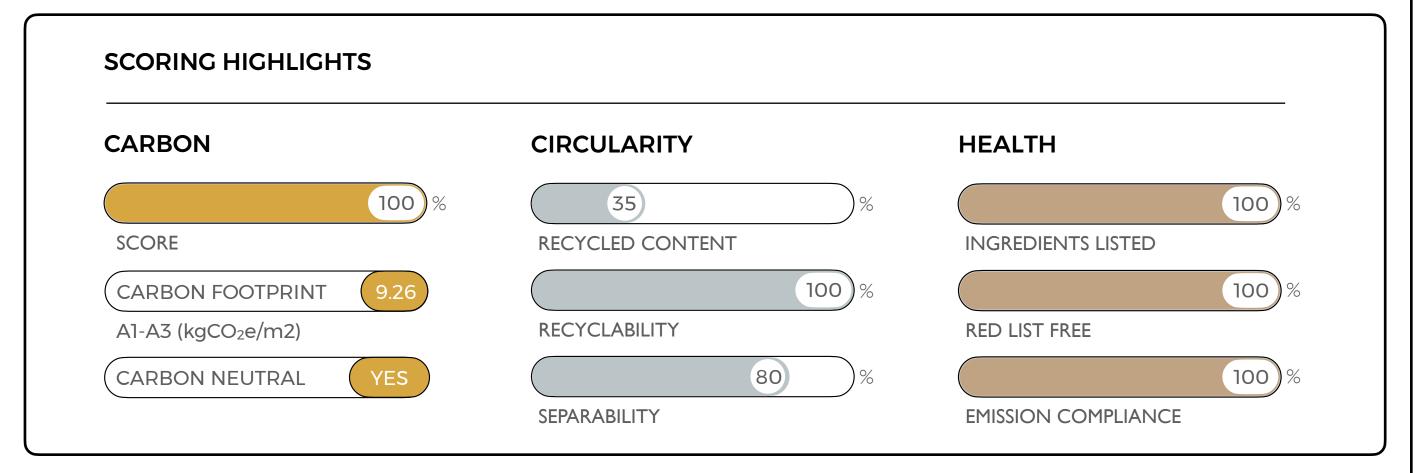

# Effect by Milliken

Consequence 2.0

Effect is a carbon neutral carpet tile that is made from 35% recycled content, is 100% recyclable and contains no harmful red-listed chemicals.

As of May 15th, 2023