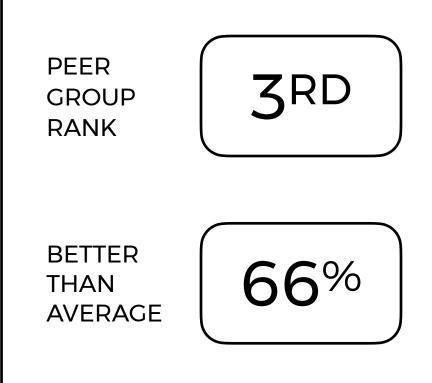

# RESET Embodied: Product Scoring

#### **TARGET: CARBON NEUTRAL**

As of May 15th, 2023