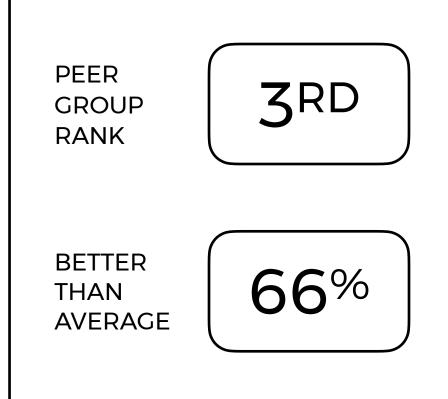

e from 30% recycled content, is 100% recyclable and contains no harmful red-listed chemicals.























As of May 15th, 2023

# Isograd by Milliken

**Nordic Stories** 

Isograd is a carbon neutral carpet tile that is made from 25% recycled content, is 100% recyclable and contains no harmful red-listed chemicals.























As of May 15th, 2023

#### Formwork by Milliken

Formwork 2.0

Formwork is a carbon neutral carpet tile that is made from 25% recycled content, is 100% recyclable and contains no harmful red-listed chemicals.























As of May 15th, 2023

# Double Plus by Milliken

Play Angle

Double Plus is a carbon neutral carpet tile that is made from 25% recycled content, is 100% recyclable and contains no harmful red-listed chemicals.























As of May 15th, 2023

#### Invisible Field by Milliken

Momentum 2.0

Invisible Field is a carbon neutral carpet tile that is made from 25% recycled content, is 100% recyclable and contains no harmful red-listed chemicals.























As of May 15th, 2023

# Laid Bare by Milliken

Comfortable Concrete

Laid Bare is a carbon neutral carpet tile that is made from 25% recycled content, is 100% recyclable and contains no harmful red-listed chemicals.























As of May 15th, 2023

# EC1 by Milliken

City Proper 2.0

EC1 is a carbon neutral carpet tile that is made from 25% recycled content, is 100% recyclable and contains no harmful red-listed chemicals.























As of May 15th, 2023

#### Distortion by Milliken

Major Frequency One

Disto