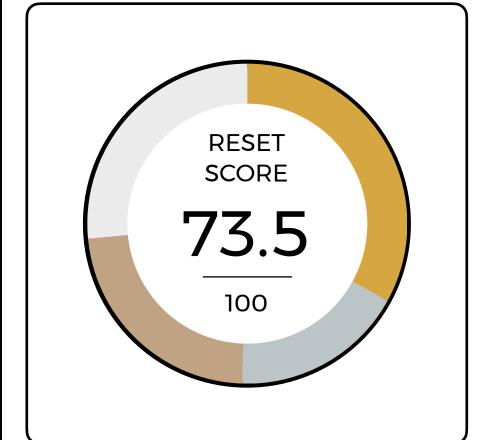

at is made from 35% recycled content, is 100% recyclable and contains no harmful red-listed chemicals.























As of May 15th, 2023

# Burned by Milliken

Surface Study

Burned is a carbon neutral carpet tile that is made from 30% recycled content, is 100% recyclable and contains no harmful red-listed chemicals.























As of May 15th, 2023

# Isograd by Milliken

**Nordic Stories** 

Isograd is a carbon neutral carpet tile that is made from 25% recycled content, is 100% recyclable and contains no harmful red-listed chemicals.























As of May 15th, 2023

#### Formwork by Milliken

Formwork 2.0

Formwork is a carbon neutral carpet tile that is made from 25% recycled content, is 100% recyclable and contains no harmful red-listed chemicals.























As of May 15th, 2023

# Double Plus by Milliken

Play Angle

Double Plus is a carbon neutral carpet tile that is made from 25% recycled content, is 100% recyclable and contains no harmful red-listed chemicals.























As of May 15th, 2023

#### Invisible Field by Milliken

Momentum 2.0

Invisible Field is a carbon neutral carpet tile that is made from 25% recycled content, is 100% recyclable and contains no harmful red-listed chemicals.























As of May 15th, 2023

# Laid Bare by Milliken

Comfortable Concrete

Laid Bare is a carbon neutral carpet tile that is made from 25% recycled content, is 100% recyclable and contains no harmful red-listed chemicals.























As of May 15th, 2023

# EC1 by Milliken

City Proper 2.0

EC1 is