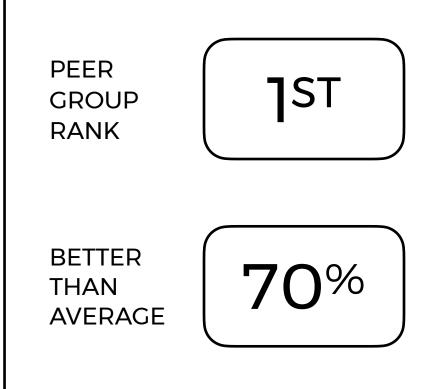

# Effect by Milliken

Consequence 2.0

Effect is a carbon neutral carpet tile that is made from 35% recycled content, is 100% recyclable and contains no harmful red-listed chemicals.

As of May 15th, 2023