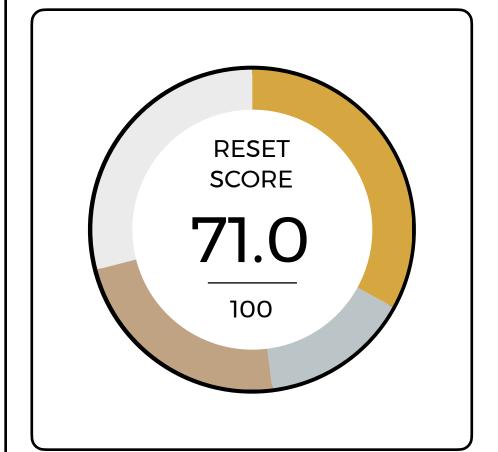

hat is made from 10% recycled content, is 100% recyclable and contains no harmful red-listed chemicals.























As of May 15th, 2023

# Fades by Milliken

Hues

Fades is a carbon neutral carpet tile that is made from 10% recycled content, is 100% recyclable and contains no harmful red-listed chemicals.























As of May 15th, 2023

#### Forest Rain by Milliken

**Nature Supply** 

Forest Rain is a carbon neutral carpet tile that is made from 10% recycled content, is 100% recyclable and contains no harmful red-listed chemicals.























As of May 15th, 2023

# Point 3 by Milliken

Common Thread 2.0

Point 3 is a carbon neutral carpet tile that is made from 10% recycled content, is 100% recyclable and contains no harmful red-listed chemicals.























As of May 15th, 2023

#### Classic Dark by Milliken

Design Designations

Classic Dark is a carbon neutral carpet tile that is made from 10% recycled content, is 100% recyclable and contains no harmful red-listed chemicals.























As of May 15th, 2023

# Concrete by Milliken

**Building Blocks** 

Concrete is a carbon neutral carpet tile that is made from 10% recycled content, is 100% recyclable and contains no harmful red-listed chemicals.























As of May 15th, 2023

#### Shadowbox by Milliken

Out Of The Shadows 2.0

Shadowbox is a carbon neutral carpet tile that is made from 5% recycled content, is 100% recyclable and contains no harmful red-listed chemicals.























As of May 15th, 2023

#### Breeze by Milliken

Ripple E