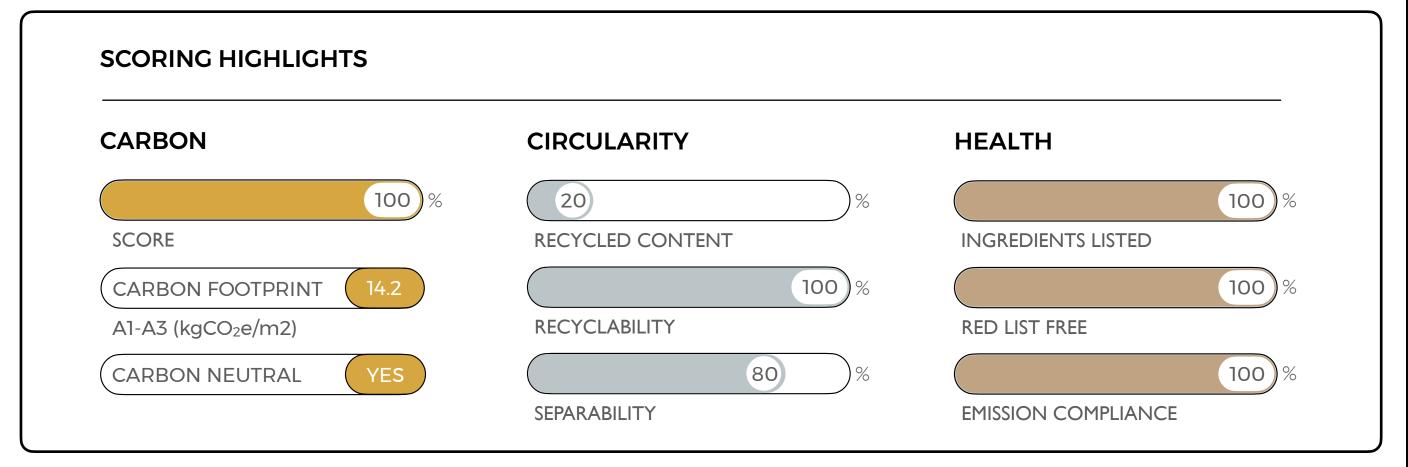

#### **TARGET: CARBON NEUTRAL**

As of May 15th, 2023

# Effect by Milliken

Consequence 2.0

Effect is a carbon neutral carpet tile that is made from 35% recycled content, is 100% recyclable and contains no harmful red-listed chemicals.

As of May 15th, 2023