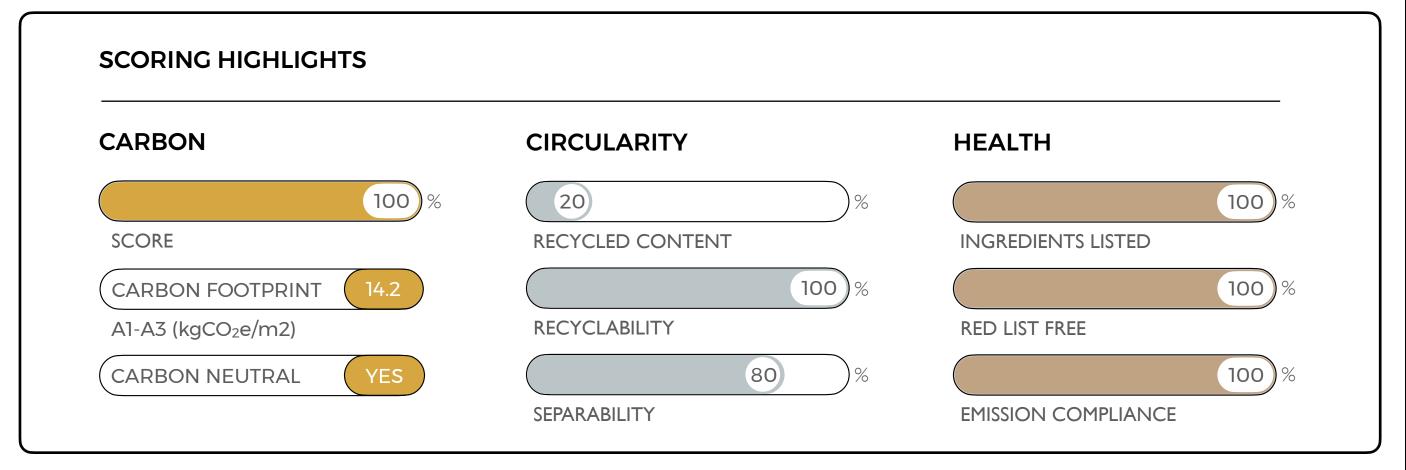

ed content, is 100% recyclable and contains no harmful red-listed chemicals.























As of May 15th, 2023

# Explorer by Milliken

Topography 2.0

Explorer is a carbon neutral carpet tile that is made from 20% recycled content, is 100% recyclable and contains no harmful red-listed chemicals.























As of May 15th, 2023

#### Construct by Milliken

Architecturally Sound 2.0

Construct is a carbon neutral carpet tile that is made from 20% recycled content, is 100% recyclable and contains no harmful red-listed chemicals.























As of May 15th, 2023

# Absolute Color by Milliken

Passage

Absolute Color is a carbon neutral carpet tile that is made from 20% recycled content, is 100% recyclable and contains no harmful red-listed chemicals.























As of May 15th, 2023

# Forty-Five Degrees by Milliken

Compass

Forty-Five Degrees is a carbon neutral carpet tile that is made from 20% recycled content, is 100% recyclable and contains no harmful red-listed chemicals.























As of May 15th, 2023

# BedRock by Milliken

Live Stream

BedRock is a carbon neutral carpet tile that is made from 20% recycled content, is 100% recyclable and contains no harmful red-listed chemicals.























As of May 15th, 2023

#### Corner by Milliken

Pentomino 2.0

Corner is a carbon neutral carpet tile that is made from 20% recycled content, is 100% recyclable and contains no harmful red-listed chemicals.























As of May 15th, 2023

# Backbeat by Milliken

Remix 3.0

Backbeat is a carbon neutral c