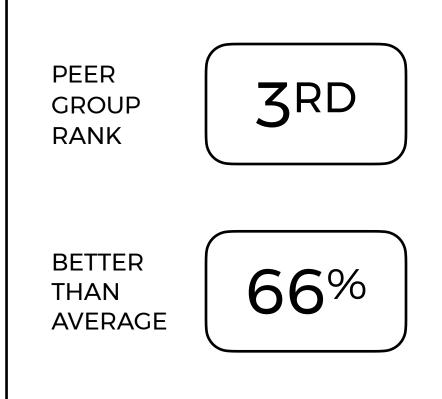

is made from 35% recycled content, is 100% recyclable and contains no harmful red-listed chemicals.























As of May 15th, 2023

# Burned by Milliken

Surface Study

Burned is a carbon neutral carpet tile that is made from 30% recycled content, is 100% recyclable and contains no harmful red-listed chemicals.























As of May 15th, 2023

# Isograd by Milliken

**Nordic Stories** 

Isograd is a carbon neutral carpet tile that is made from 25% recycled content, is 100% recyclable and contains no harmful red-listed chemicals.























As of May 15th, 2023

#### Formwork by Milliken

Formwork 2.0

Formwork is a carbon neutral carpet tile that is made from 25% recycled content, is 100% recyclable and contains no harmful red-listed chemicals.























As of May 15th, 2023

# Double Plus by Milliken

Play Angle

Double Plus is a carbon neutral carpet tile that is made from 25% recycled content, is 100% recyclable and contains no harmful red-listed chemicals.























As of May 15th, 2023

#### Invisible Field by Milliken

Momentum 2.0

Invisible Field is a carbon neutral carpet tile that is made from 25% recycled content, is 100% recyclable and contains no harmful red-listed chemicals.























As of May 15th, 2023

# Laid Bare by Milliken

Comfortable Concrete

Laid Bare is a carbon neutral carpet tile that is made from 25% recycled content, is 100% recyclable and contains no harmful red-listed chemicals.























As of May 15th, 2023

# EC1 by Milliken

City Proper 2.0

EC1 is a