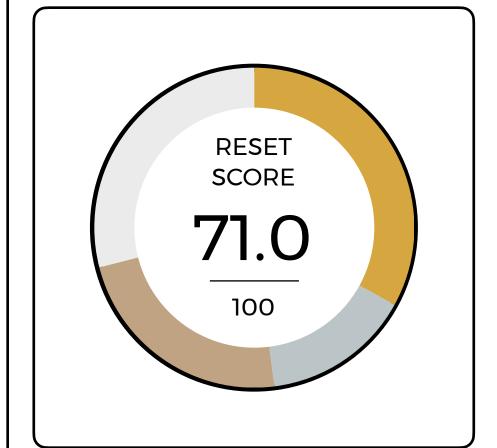

ed content, is 100% recyclable and contains no harmful red-listed chemicals.























As of May 15th, 2023

#### Accent North East by Milliken

Boundaries

Accent North East is a carbon neutral carpet tile that is made from 20% recycled content, is 100% recyclable and contains no harmful red-listed chemicals.























As of May 15th, 2023

#### Drawing In Ink by Milliken

Naturally Drawn

Drawing In Ink is a carbon neutral carpet tile that is made from 20% recycled content, is 100% recyclable and contains no harmful red-listed chemicals.























As of May 15th, 2023

# In Line by Milliken

Retrofit

In Line is a carbon neutral carpet tile that is made from 10% recycled content, is 100% recyclable and contains no harmful red-listed chemicals.























As of May 15th, 2023

# Aida by Milliken

Variations 2.0

Aida is a carbon neutral carpet tile that is made from 10% recycled content, is 100% recyclable and contains no harmful red-listed chemicals.























As of May 15th, 2023

# Fades by Milliken

Hues

Fades is a carbon neutral carpet tile that is made from 10% recycled content, is 100% recyclable and contains no harmful red-listed chemicals.























As of May 15th, 2023

#### Forest Rain by Milliken

**Nature Supply** 

Forest Rain is a carbon neutral carpet tile that is made from 10% recycled content, is 100% recyclable and contains no harmful red-listed chemicals.























As of May 15th, 2023

# Point 3 by Milliken

Common Thread 2.0

Point 3 is a carbon neutral carpet t