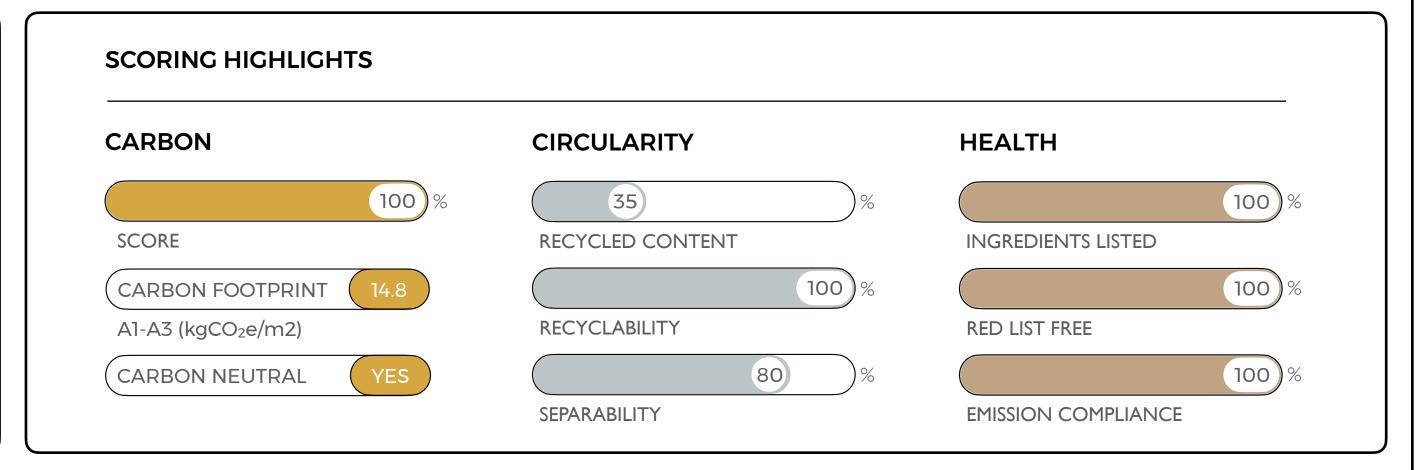

# Effect by Milliken

Consequence 2.0

Effect is a carbon neutral carpet tile that is made from 35% recycled content, is 100% recyclable and contains no harmful red-listed chemicals.

As of May 15th, 2023