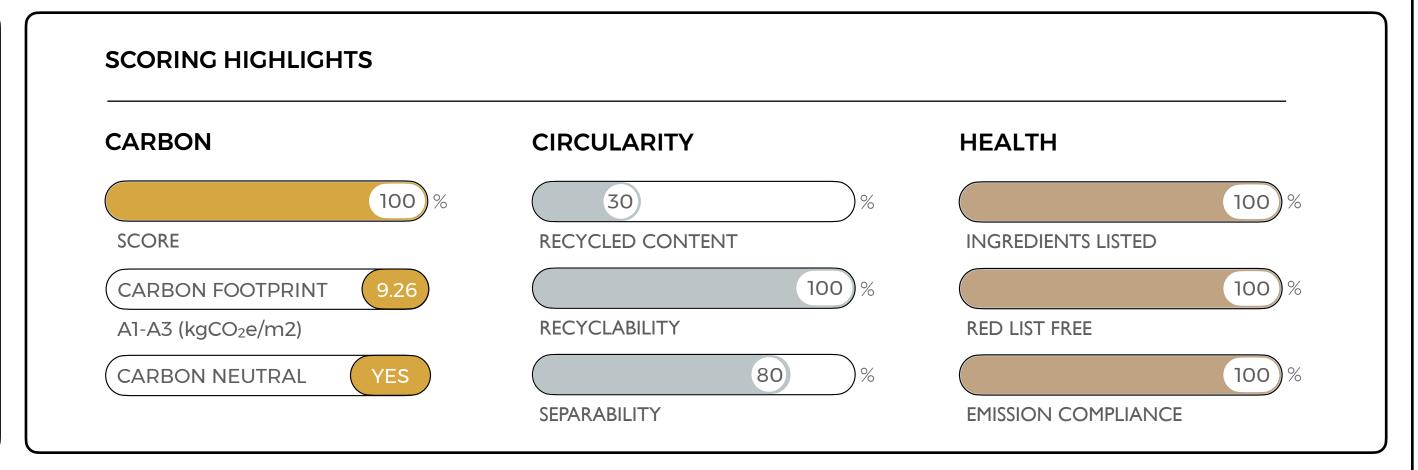

# Effect by Milliken

Consequence 2.0

Effect is a carbon neutral carpet tile that is made from 35% recycled content, is 100% recyclable and contains no harmful red-listed chemicals.

As of May 15th, 2023