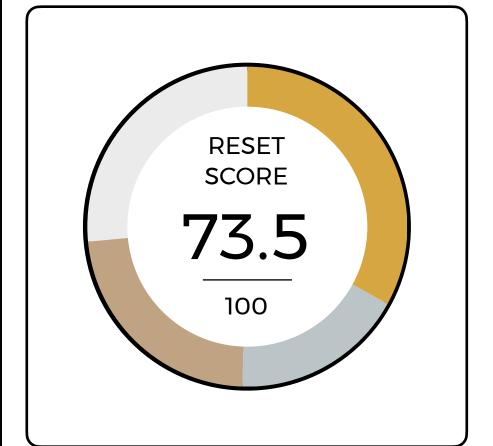

25% recycled content, is 100% recyclable and contains no harmful red-listed chemicals.























As of May 15th, 2023

#### Invisible Field by Milliken

Momentum 2.0

Invisible Field is a carbon neutral carpet tile that is made from 25% recycled content, is 100% recyclable and contains no harmful red-listed chemicals.























As of May 15th, 2023

# Laid Bare by Milliken

Comfortable Concrete

Laid Bare is a carbon neutral carpet tile that is made from 25% recycled content, is 100% recyclable and contains no harmful red-listed chemicals.























As of May 15th, 2023

# EC1 by Milliken

City Proper 2.0

EC1 is a carbon neutral carpet tile that is made from 25% recycled content, is 100% recyclable and contains no harmful red-listed chemicals.























As of May 15th, 2023

#### Distortion by Milliken

Major Frequency One

Distortion is a carbon neutral carpet tile that is made from 25% recycled content, is 100% recyclable and contains no harmful red-listed chemicals.























As of May 15th, 2023

# Explorer by Milliken

Topography 2.0

Explorer is a carbon neutral carpet tile that is made from 20% recycled content, is 100% recyclable and contains no harmful red-listed chemicals.























As of May 15th, 2023

#### Construct by Milliken

Architecturally Sound 2.0

Construct is a carbon neutral carpet tile that is made from 20% recycled content, is 100% recyclable and contains no harmful red-listed chemicals.























As of May 15th, 2023

# Absolute Color by Milliken

Passage