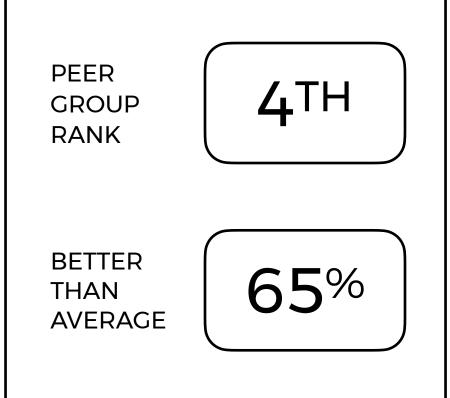

e from 20% recycled content, is 100% recyclable and contains no harmful red-listed chemicals.























As of May 15th, 2023

# Forty-Five Degrees by Milliken

Compass

Forty-Five Degrees is a carbon neutral carpet tile that is made from 20% recycled content, is 100% recyclable and contains no harmful red-listed chemicals.























As of May 15th, 2023

# BedRock by Milliken

Live Stream

BedRock is a carbon neutral carpet tile that is made from 20% recycled content, is 100% recyclable and contains no harmful red-listed chemicals.























As of May 15th, 2023

#### Corner by Milliken

Pentomino 2.0

Corner is a carbon neutral carpet tile that is made from 20% recycled content, is 100% recyclable and contains no harmful red-listed chemicals.























As of May 15th, 2023

# Backbeat by Milliken

Remix 3.0

Backbeat is a carbon neutral carpet tile that is made from 20% recycled content, is 100% recyclable and contains no harmful red-listed chemicals.























As of May 15th, 2023

# Landscape by Milliken

Coastline

Landscape is a carbon neutral carpet tile that is made from 20% recycled content, is 100% recyclable and contains no harmful red-listed chemicals.























As of May 15th, 2023

# Patina by Milliken

Patina

Patina is a carbon neutral carpet tile that is made from 20% recycled content, is 100% recyclable and contains no harmful red-listed chemicals.























As of May 15th, 2023

#### Data Flow by Milliken

Dot Com 2.0

Data Flow is a carbon neutral carpet tile that i