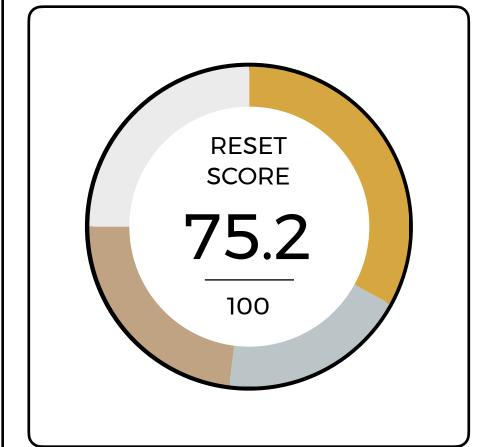

# Effect by Milliken

Consequence 2.0

Effect is a carbon neutral carpet tile that is made from 35% recycled content, is 100% recyclable and contains no harmful red-listed chemicals.

As of May 15th, 2023