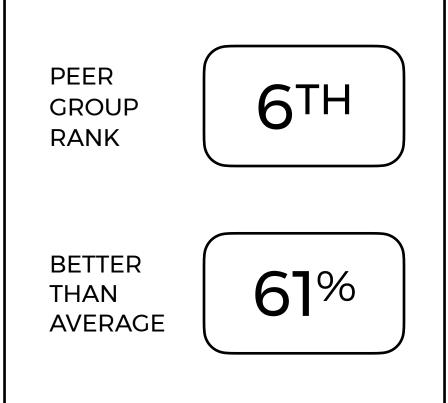

is 100% recyclable and contains no harmful red-listed chemicals.























As of May 15th, 2023

#### Classic Dark by Milliken

Design Designations

Classic Dark is a carbon neutral carpet tile that is made from 10% recycled content, is 100% recyclable and contains no harmful red-listed chemicals.























As of May 15th, 2023

# Concrete by Milliken

**Building Blocks** 

Concrete is a carbon neutral carpet tile that is made from 10% recycled content, is 100% recyclable and contains no harmful red-listed chemicals.























As of May 15th, 2023

#### Shadowbox by Milliken

Out Of The Shadows 2.0

Shadowbox is a carbon neutral carpet tile that is made from 5% recycled content, is 100% recyclable and contains no harmful red-listed chemicals.























As of May 15th, 2023

#### Breeze by Milliken

Ripple Effect

Breeze is a carbon neutral carpet tile that is made from 5% recycled content, is 100% recyclable and contains no harmful red-listed chemicals.























As of May 15th, 2023

# Laylines by Milliken

Laylines

Laylines is a carbon neutral carpet tile that is made from 5% recycled content, is 100% recyclable and contains no harmful red-listed chemicals.























As of May 15th, 2023

# Cloth by Milliken

Textus 2.0

Cloth is a carbon neutral carpet tile that is made from 5% recycled content, is 100% recyclable and contains no harmful red-listed chemicals.