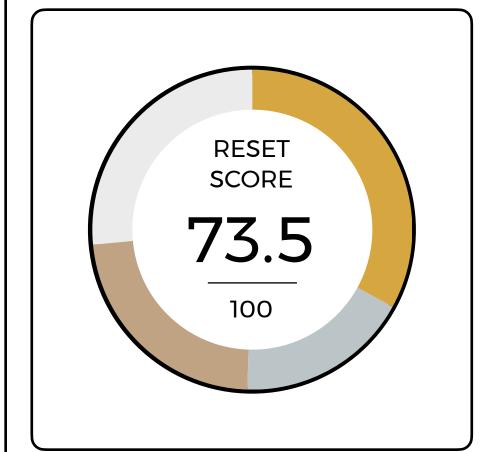

# RESET Embodied: Product Scoring

#### **TARGET: CARBON NEUTRAL**

As of May 15th, 2023