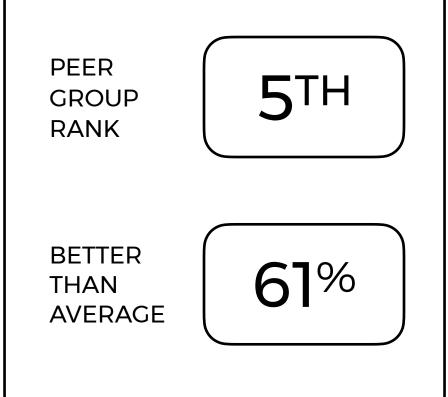

content, is 100% recyclable and contains no harmful red-listed chemicals.























As of May 15th, 2023

#### Accent North East by Milliken

Boundaries

Accent North East is a carbon neutral carpet tile that is made from 20% recycled content, is 100% recyclable and contains no harmful red-listed chemicals.























As of May 15th, 2023

#### Drawing In Ink by Milliken

Naturally Drawn

Drawing In Ink is a carbon neutral carpet tile that is made from 20% recycled content, is 100% recyclable and contains no harmful red-listed chemicals.























As of May 15th, 2023

# In Line by Milliken

Retrofit

In Line is a carbon neutral carpet tile that is made from 10% recycled content, is 100% recyclable and contains no harmful red-listed chemicals.























As of May 15th, 2023

# Aida by Milliken

Variations 2.0

Aida is a carbon neutral carpet tile that is made from 10% recycled content, is 100% recyclable and contains no harmful red-listed chemicals.























As of May 15th, 2023

# Fades by Milliken

Hues

Fades is a carbon neutral carpet tile that is made from 10% recycled content, is 100% recyclable and contains no harmful red-listed chemicals.























As of May 15th, 2023

#### Forest Rain by Milliken

**Nature Supply** 

Forest Rain is a carbon neutral carpet tile that is made from 10% recycled content, is 100% recyclable and contains no harmful red-listed chemicals.























As of May 15th, 2023

# Point 3 by Milliken

Common Thread 2.0

Point 3 is a carbon neutral carpet til