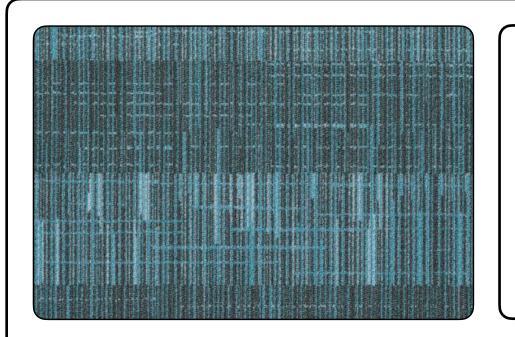

# Effect by Milliken

Consequence 2.0

Effect is a carbon neutral carpet tile that is made from 35% recycled content, is 100% recyclable and contains no harmful red-listed chemicals.

As of May 15th, 2023