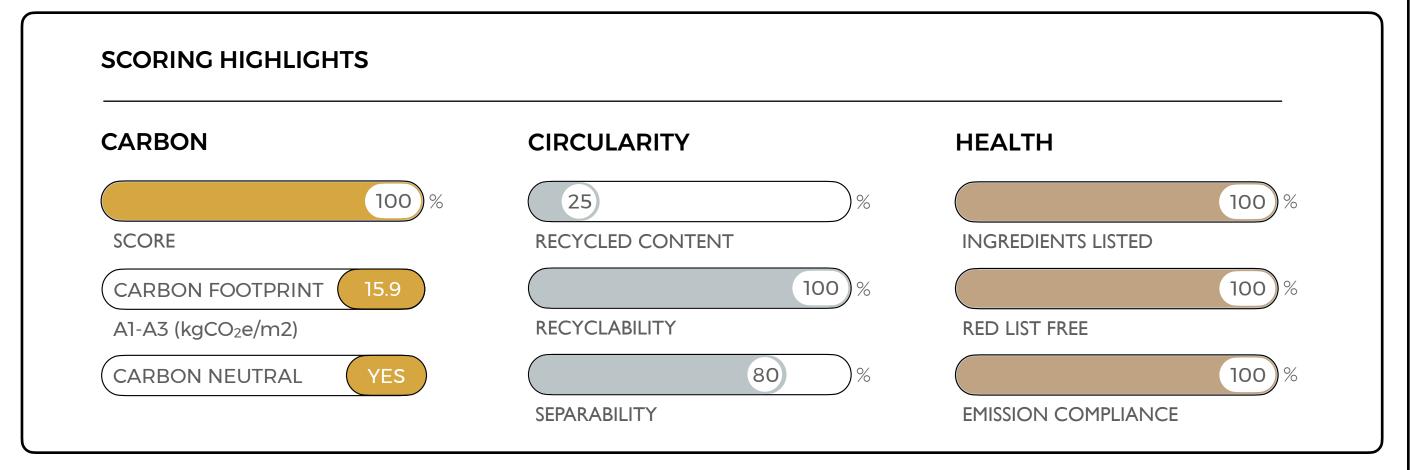

s made from 35% recycled content, is 100% recyclable and contains no harmful red-listed chemicals.























As of May 15th, 2023

# Burned by Milliken

Surface Study

Burned is a carbon neutral carpet tile that is made from 30% recycled content, is 100% recyclable and contains no harmful red-listed chemicals.























As of May 15th, 2023

# Isograd by Milliken

**Nordic Stories** 

Isograd is a carbon neutral carpet tile that is made from 25% recycled content, is 100% recyclable and contains no harmful red-listed chemicals.























As of May 15th, 2023

#### Formwork by Milliken

Formwork 2.0

Formwork is a carbon neutral carpet tile that is made from 25% recycled content, is 100% recyclable and contains no harmful red-listed chemicals.























As of May 15th, 2023

# Double Plus by Milliken

Play Angle

Double Plus is a carbon neutral carpet tile that is made from 25% recycled content, is 100% recyclable and contains no harmful red-listed chemicals.























As of May 15th, 2023

#### Invisible Field by Milliken

Momentum 2.0

Invisible Field is a carbon neutral carpet tile that is made from 25% recycled content, is 100% recyclable and contains no harmful red-listed chemicals.























As of May 15th, 2023

# Laid Bare by Milliken

Comfortable Concrete

Laid Bare is a carbon neutral carpet tile that is made from 25% recycled content, is 100% recyclable and contains no harmful red-listed chemicals.























As of May 15th, 2023

# EC1 by Milliken

City Proper 2.0

EC1 is a c