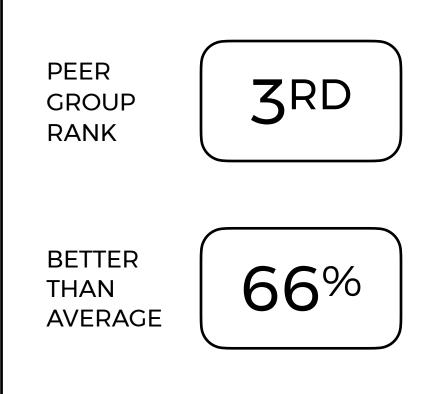

from 35% recycled content, is 100% recyclable and contains no harmful red-listed chemicals.























As of May 15th, 2023

#### Dissident by Milliken

Dissident & Fringe

Dissident is a carbon neutral carpet tile that is made from 35% recycled content, is 100% recyclable and contains no harmful red-listed chemicals.























As of May 15th, 2023

# Burned by Milliken

Surface Study

Burned is a carbon neutral carpet tile that is made from 30% recycled content, is 100% recyclable and contains no harmful red-listed chemicals.























As of May 15th, 2023

# Isograd by Milliken

**Nordic Stories** 

Isograd is a carbon neutral carpet tile that is made from 25% recycled content, is 100% recyclable and contains no harmful red-listed chemicals.























As of May 15th, 2023

#### Formwork by Milliken

Formwork 2.0

Formwork is a carbon neutral carpet tile that is made from 25% recycled content, is 100% recyclable and contains no harmful red-listed chemicals.























As of May 15th, 2023

# Double Plus by Milliken

Play Angle

Double Plus is a carbon neutral carpet tile that is made from 25% recycled content, is 100% recyclable and contains no harmful red-listed chemicals.























As of May 15th, 2023

#### Invisible Field by Milliken

Momentum 2.0

Invisible Field is a carbon neutral carpet tile that is made from 25% recycled content, is 100% recyclable and contains no harmful red-listed chemicals.























As of May 15th, 2023

# Laid Bare by Milliken

Comfortable Concrete

Laid