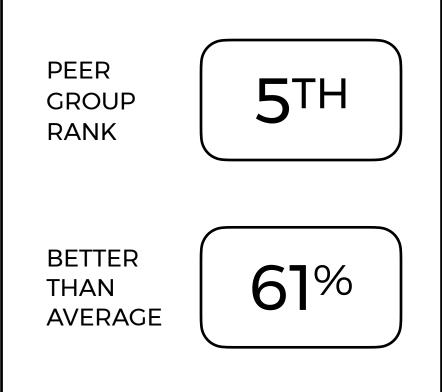

t is made from 10% recycled content, is 100% recyclable and contains no harmful red-listed chemicals.























As of May 15th, 2023

# Fades by Milliken

Hues

Fades is a carbon neutral carpet tile that is made from 10% recycled content, is 100% recyclable and contains no harmful red-listed chemicals.























As of May 15th, 2023

#### Forest Rain by Milliken

**Nature Supply** 

Forest Rain is a carbon neutral carpet tile that is made from 10% recycled content, is 100% recyclable and contains no harmful red-listed chemicals.























As of May 15th, 2023

# Point 3 by Milliken

Common Thread 2.0

Point 3 is a carbon neutral carpet tile that is made from 10% recycled content, is 100% recyclable and contains no harmful red-listed chemicals.























As of May 15th, 2023

#### Classic Dark by Milliken

Design Designations

Classic Dark is a carbon neutral carpet tile that is made from 10% recycled content, is 100% recyclable and contains no harmful red-listed chemicals.























As of May 15th, 2023

# Concrete by Milliken

**Building Blocks** 

Concrete is a carbon neutral carpet tile that is made from 10% recycled content, is 100% recyclable and contains no harmful red-listed chemicals.























As of May 15th, 2023

#### Shadowbox by Milliken

Out Of The Shadows 2.0

Shadowbox is a carbon neutral carpet tile that is made from 5% recycled content, is 100% recyclable and contains no harmful red-listed chemicals.























As of May 15th, 2023

#### Breeze by Milliken

Ripple Eff