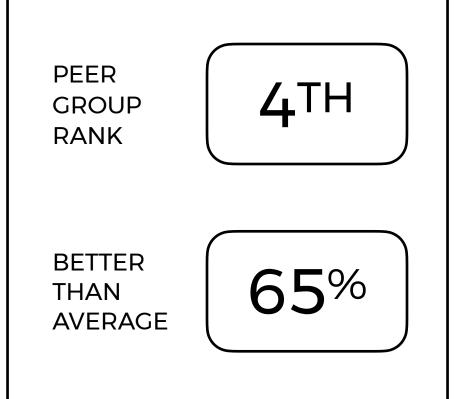

cled content, is 100% recyclable and contains no harmful red-listed chemicals.























As of May 15th, 2023

# Explorer by Milliken

Topography 2.0

Explorer is a carbon neutral carpet tile that is made from 20% recycled content, is 100% recyclable and contains no harmful red-listed chemicals.























As of May 15th, 2023

#### Construct by Milliken

Architecturally Sound 2.0

Construct is a carbon neutral carpet tile that is made from 20% recycled content, is 100% recyclable and contains no harmful red-listed chemicals.























As of May 15th, 2023

# Absolute Color by Milliken

Passage

Absolute Color is a carbon neutral carpet tile that is made from 20% recycled content, is 100% recyclable and contains no harmful red-listed chemicals.























As of May 15th, 2023

# Forty-Five Degrees by Milliken

Compass

Forty-Five Degrees is a carbon neutral carpet tile that is made from 20% recycled content, is 100% recyclable and contains no harmful red-listed chemicals.























As of May 15th, 2023

# BedRock by Milliken

Live Stream

BedRock is a carbon neutral carpet tile that is made from 20% recycled content, is 100% recyclable and contains no harmful red-listed chemicals.























As of May 15th, 2023

#### Corner by Milliken

Pentomino 2.0

Corner is a carbon neutral carpet tile that is made from 20% recycled content, is 100% recyclable and contains no harmful red-listed chemicals.























As of May 15th, 2023

# Backbeat by Milliken

Remix 3.0

Backbeat is a carbon neutral