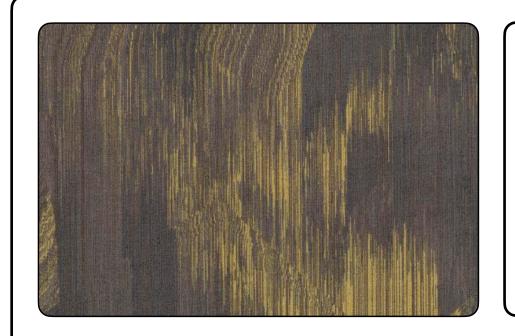

# Burned by Milliken

Surface Study

Burned is a carbon neutral carpet tile that is made from 30% recycled content, is 100% recyclable and contains no harmful red-listed chemicals.

As of May 15th, 2023