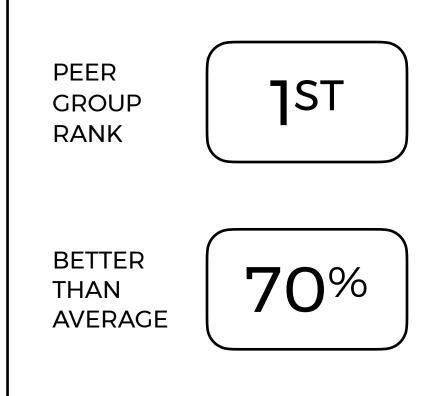

# Effect by Milliken

Consequence 2.0

Effect is a carbon neutral carpet tile that is made from 35% recycled content, is 100% recyclable and contains no harmful red-listed chemicals.

As of May 15th, 2023