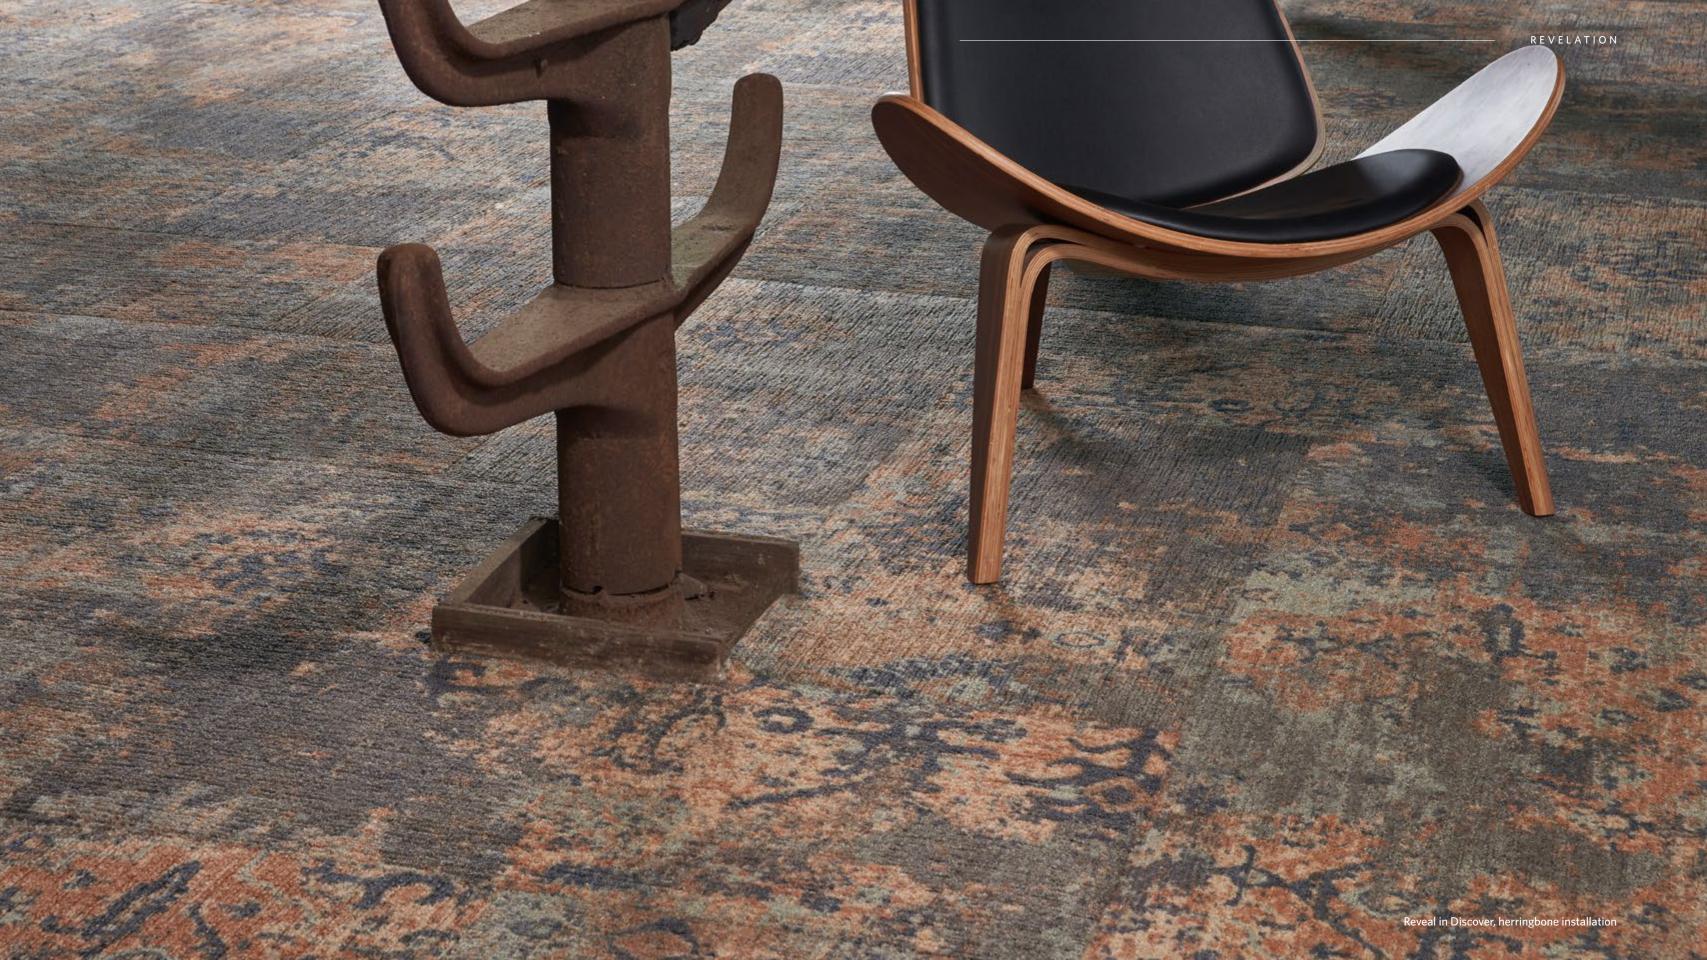

# A modern expression of old-world elegance.

Discover time-worn luxury that engages the senses. This is the Revelation collection, textured carpet in three patterns with 12 colors and a mix of yarns and lusters. A look inspired by antiquity with rich textures, patinas and layered colors that reveal vibrant jewel tones. Occasional hints of a master weaver's artistry.