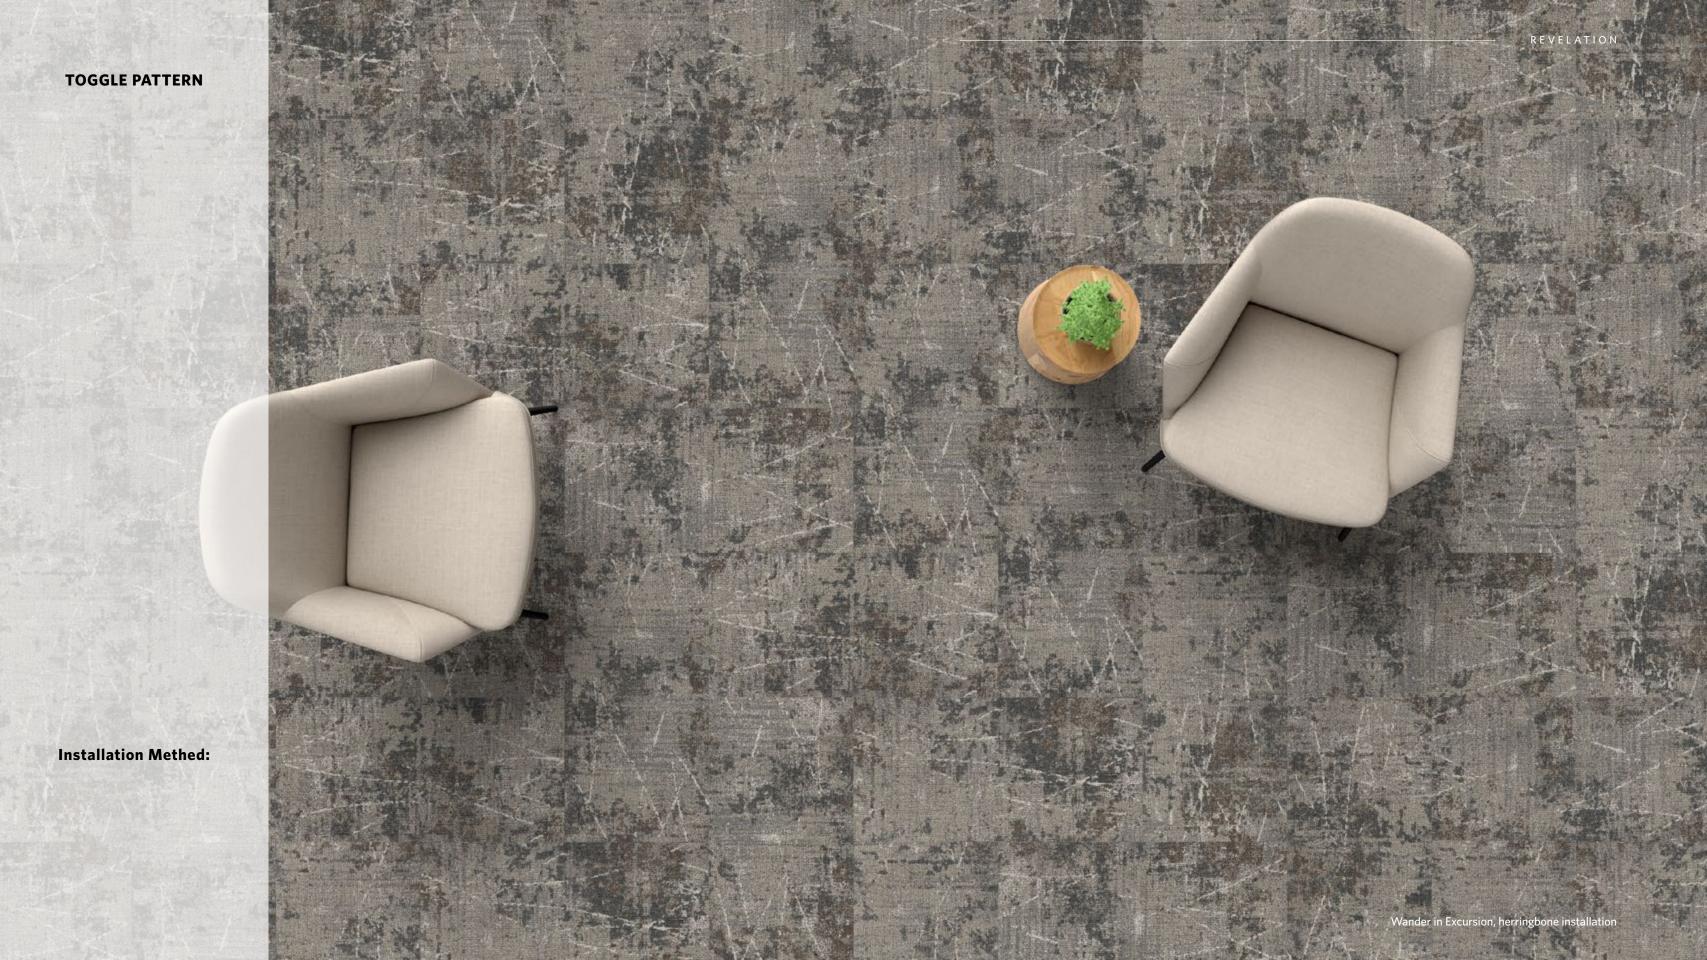

# **TOGGLE PATTERN**

# COLORLINE

PATHWAY **PWY174 PWY52 PWY276 PWY131 PWY108 PWY154 PWY158 PWY207 PWY212 PWY105 PWY146 PWY278** Fact Reflect Excursion Observe Glacier Sail Divine Novus Crest Discover Ridge Voyage REVEAL **REV174 REV154** REV52 **REV207 REV146 REV276 REV131 REV108 REV158 REV212 REV105 REV278** Fact Reflect Excursion Observe Glacier Sail Divine Novus Crest Discover Ridge Voyage WANDER **WAN174 WAN131 WAN108 WAN154 WAN158** WAN52 **WAN207 WAN212 WAN105 WAN146 WAN276 WAN278** Reflect Observe Glacier Sail Divine Discover Ridge Voyage Fact Excursion Novus Crest