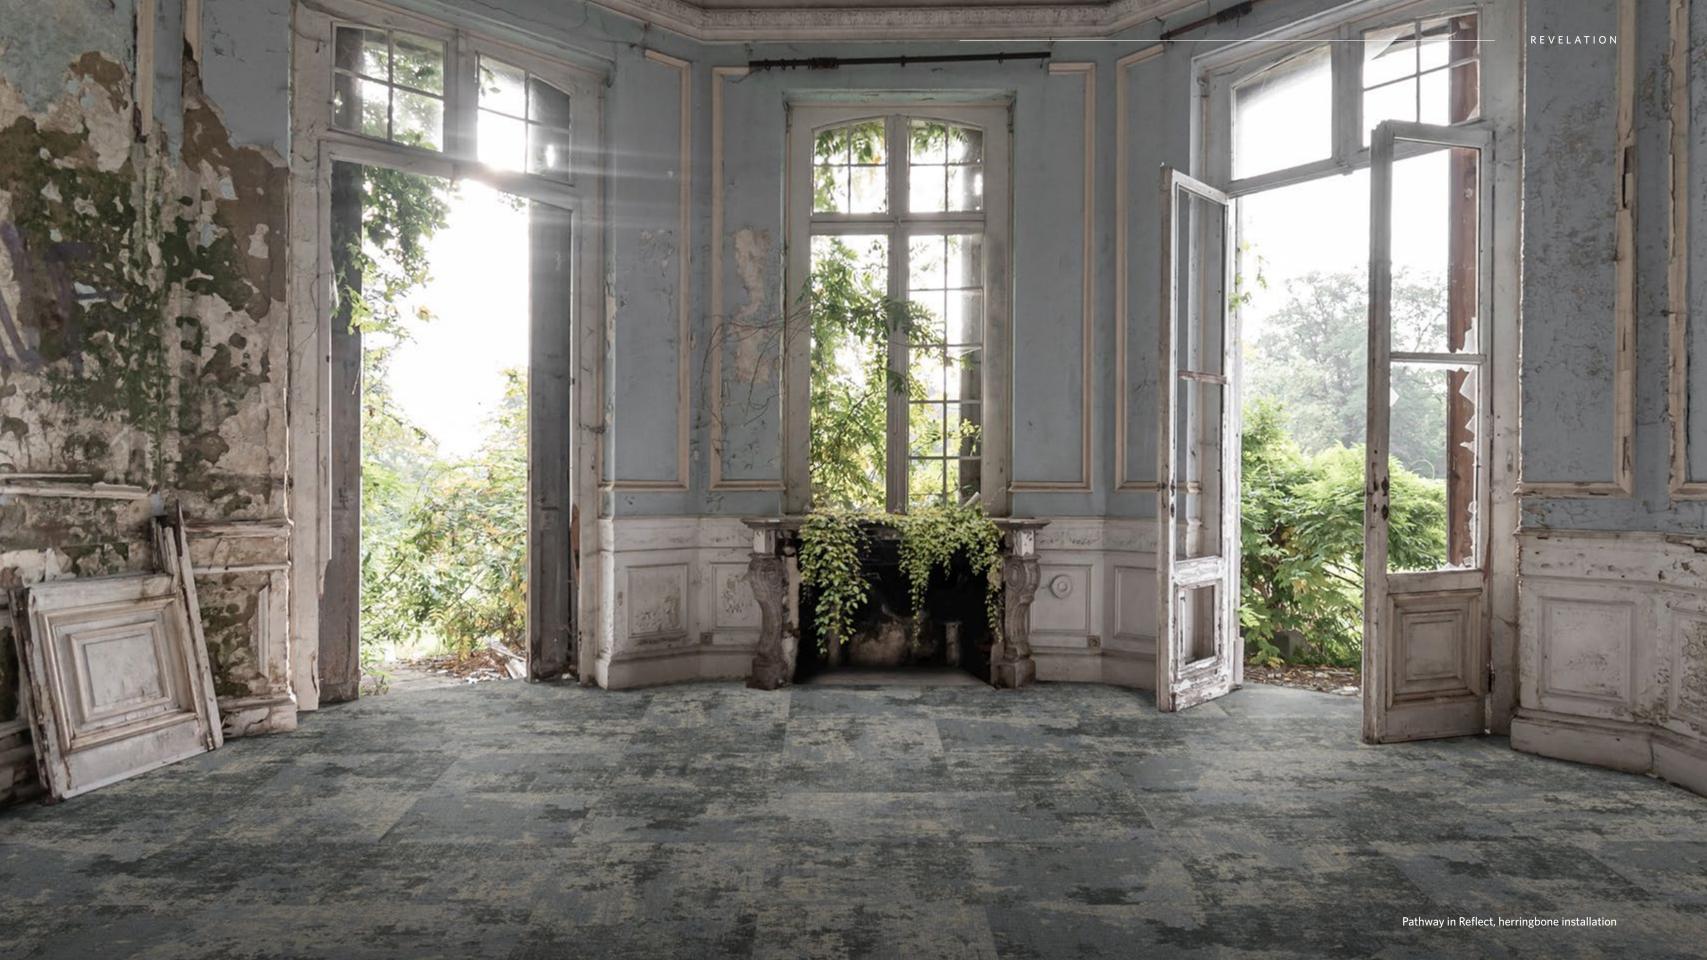

# A modern expression of old-world elegance.

Discover time-worn luxury that engages the senses. This is the Revelation collection, textured carpet in three patterns with 12 colors and a mix of yarns and lusters. A look inspired by antiquity with rich textures, patinas and layered colors that reveal vibrant jewel tones. Occasional hints of a master weaver's artistry.

With this collection, you can elevate the style of any space while filling it with comfort.

This collection brings the tactile comfort of a handcrafted rug into a workplace setting. We want to help architects and designers create personality in their spaces."