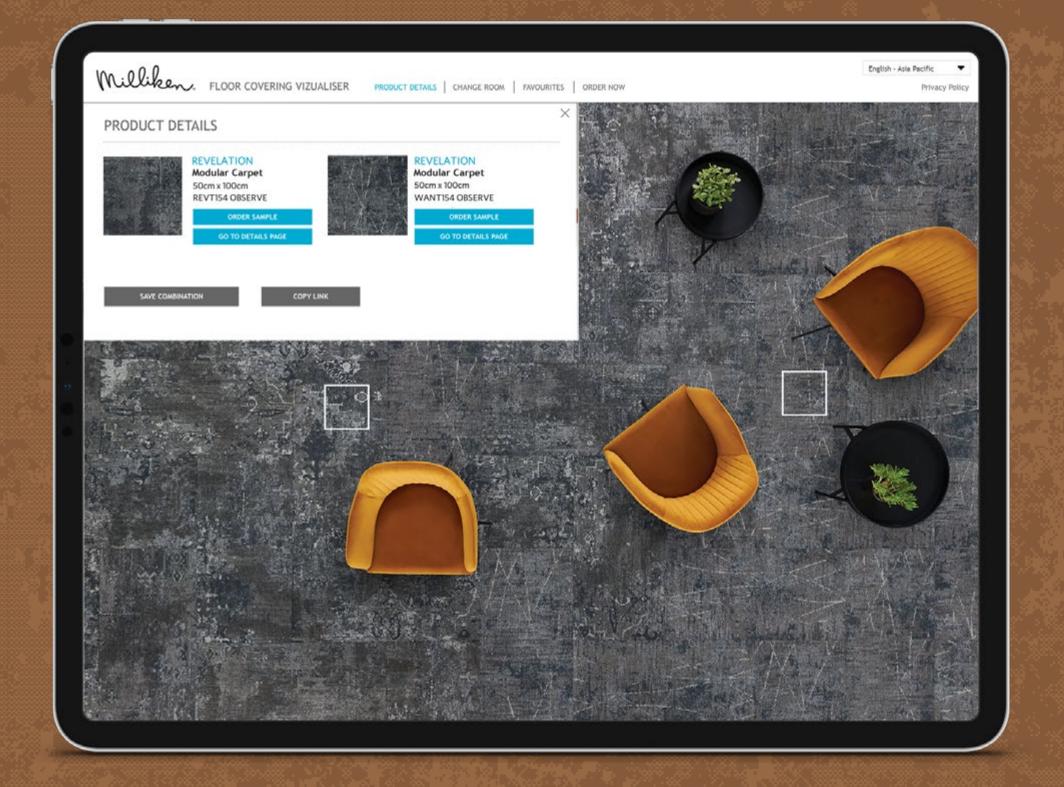

# VIEW REVELATION IN YOUR SPACE

Use the online visualiser to view different layouts of Revelation. Simply upload a photograph of your space and let the visualiser do the rest.