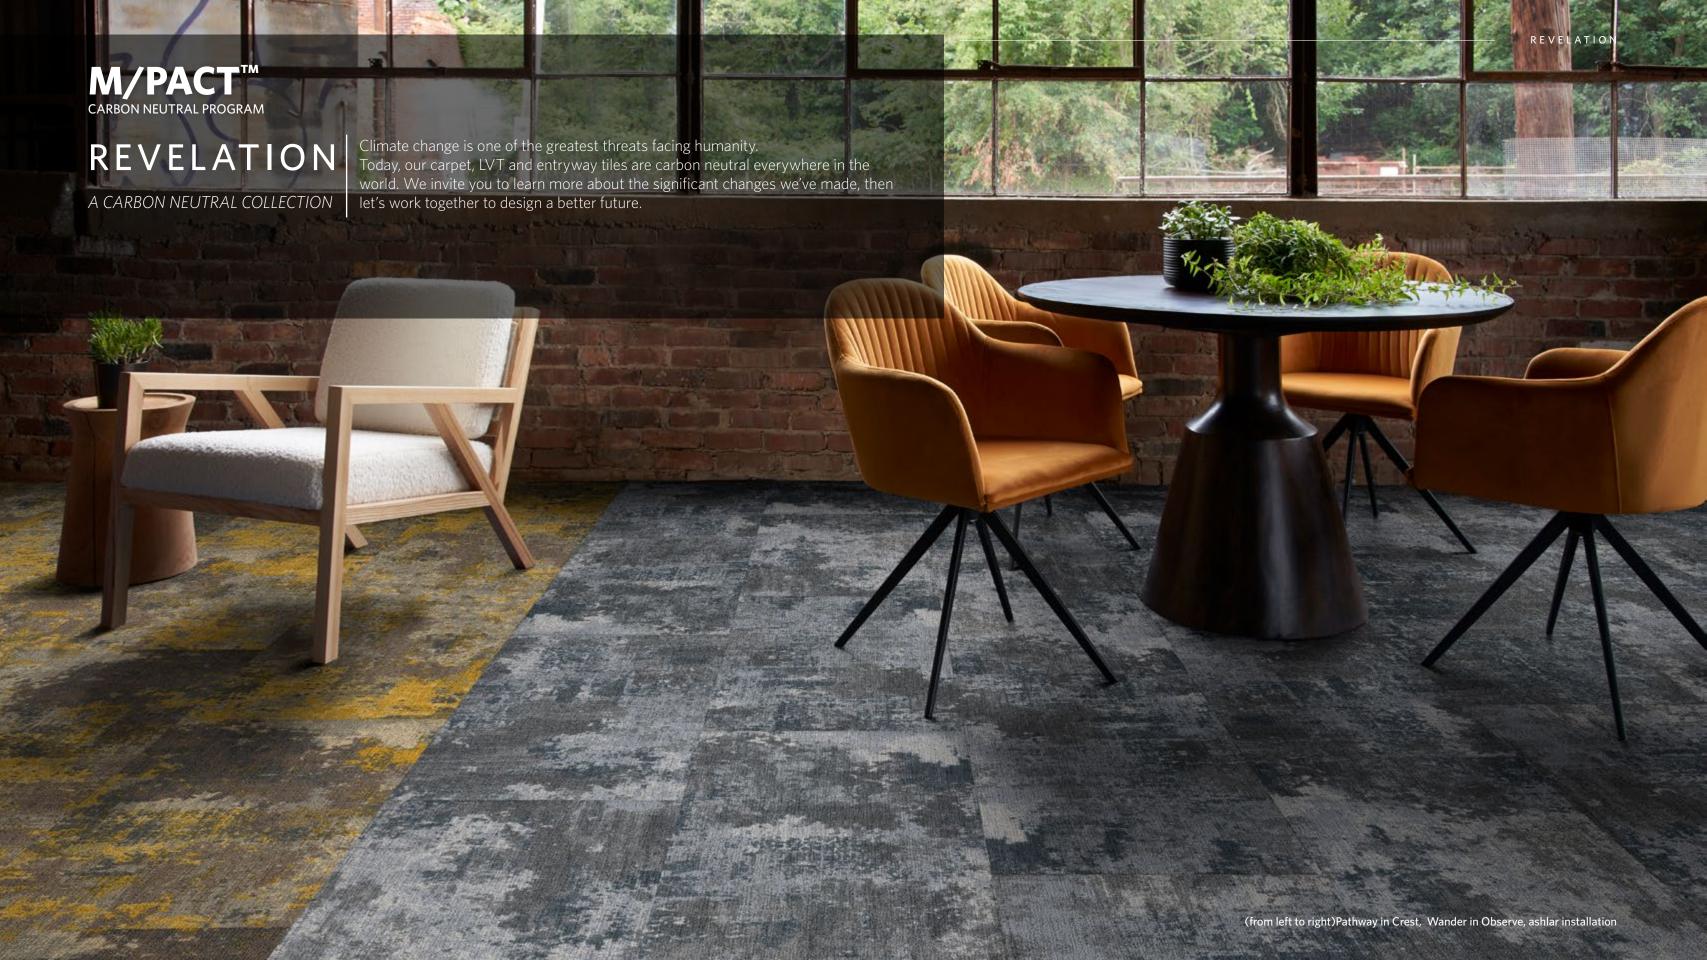

# A modern expression of old-world elegance.

Discover time-worn luxury that engages the senses. This is the Revelation collection, textured carpet in three patterns with 12 colors and a mix of yarns and lusters. A look inspired by antiquity with rich textures, patinas and layered colors that reveal vibrant jewel tones. Occasional hints of a master weaver's artistry.