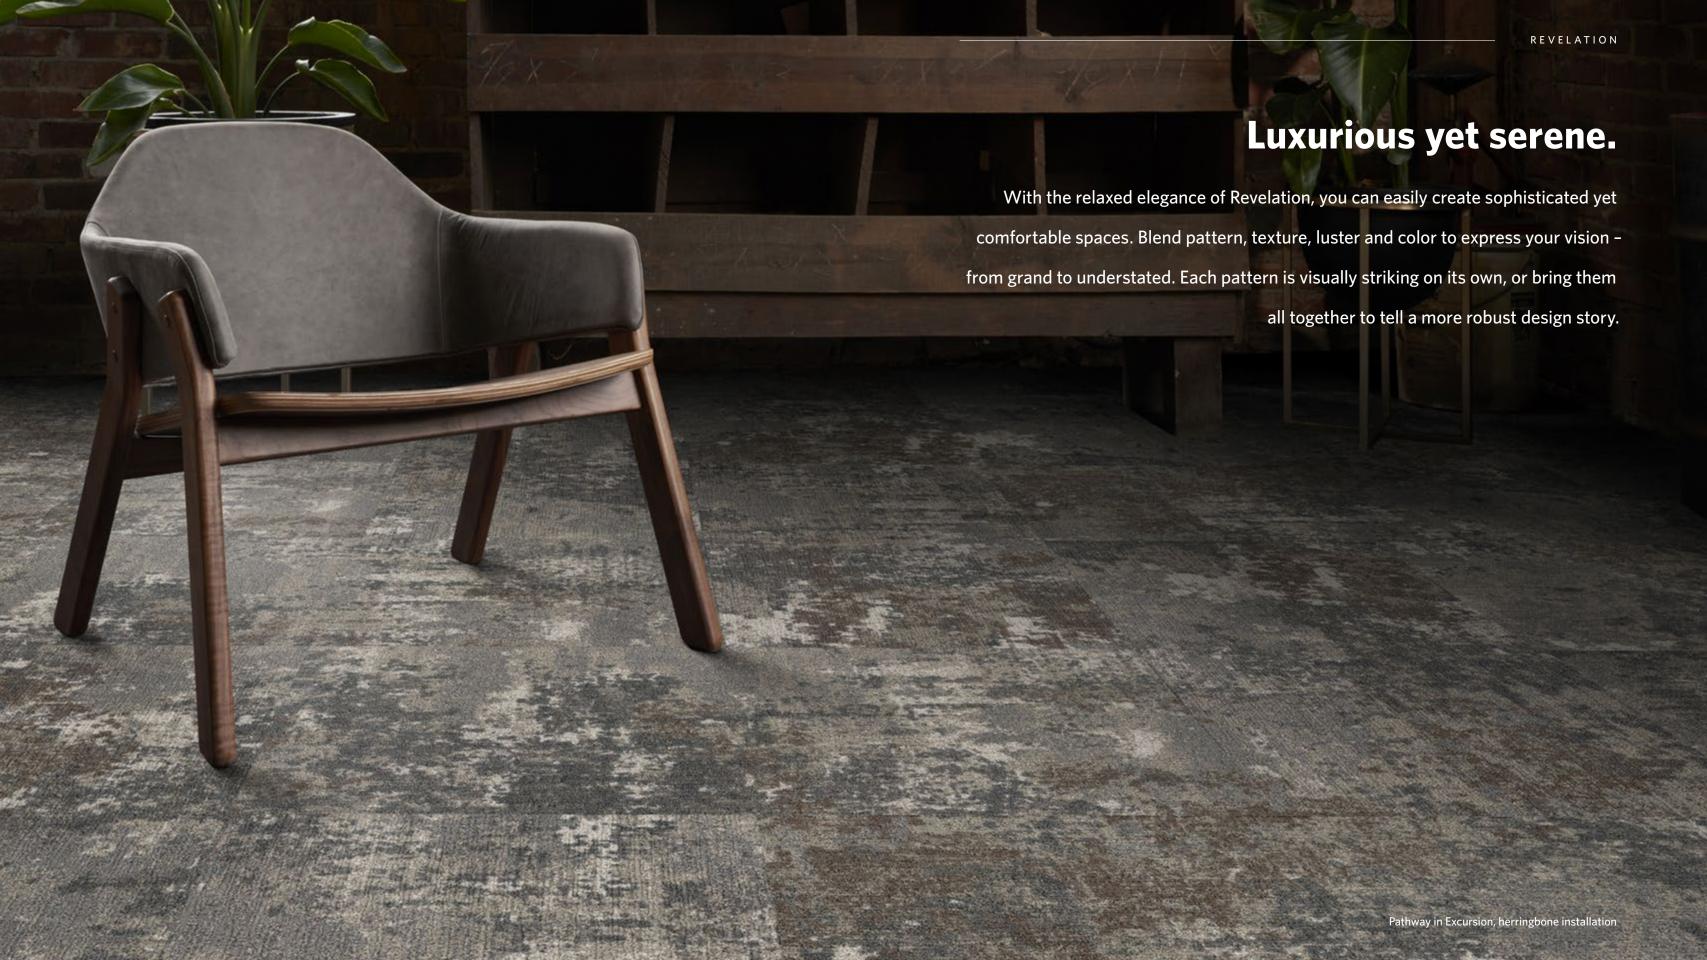

# A modern expression of old-world elegance.

Discover time-worn luxury that engages the senses. This is the Revelation collection, textured carpet in three patterns with 12 colors and a mix of yarns and lusters. A look inspired by antiquity with rich textures, patinas and layered colors that reveal vibrant jewel tones. Occasional hints of a master weaver's artistry.

With this collection, you can elevate the style of any space while filling it with comfort.

This collection brings the tactile comfort of a handcrafted rug into a workplace setting. We want to help architects and designers create personality in their spaces."