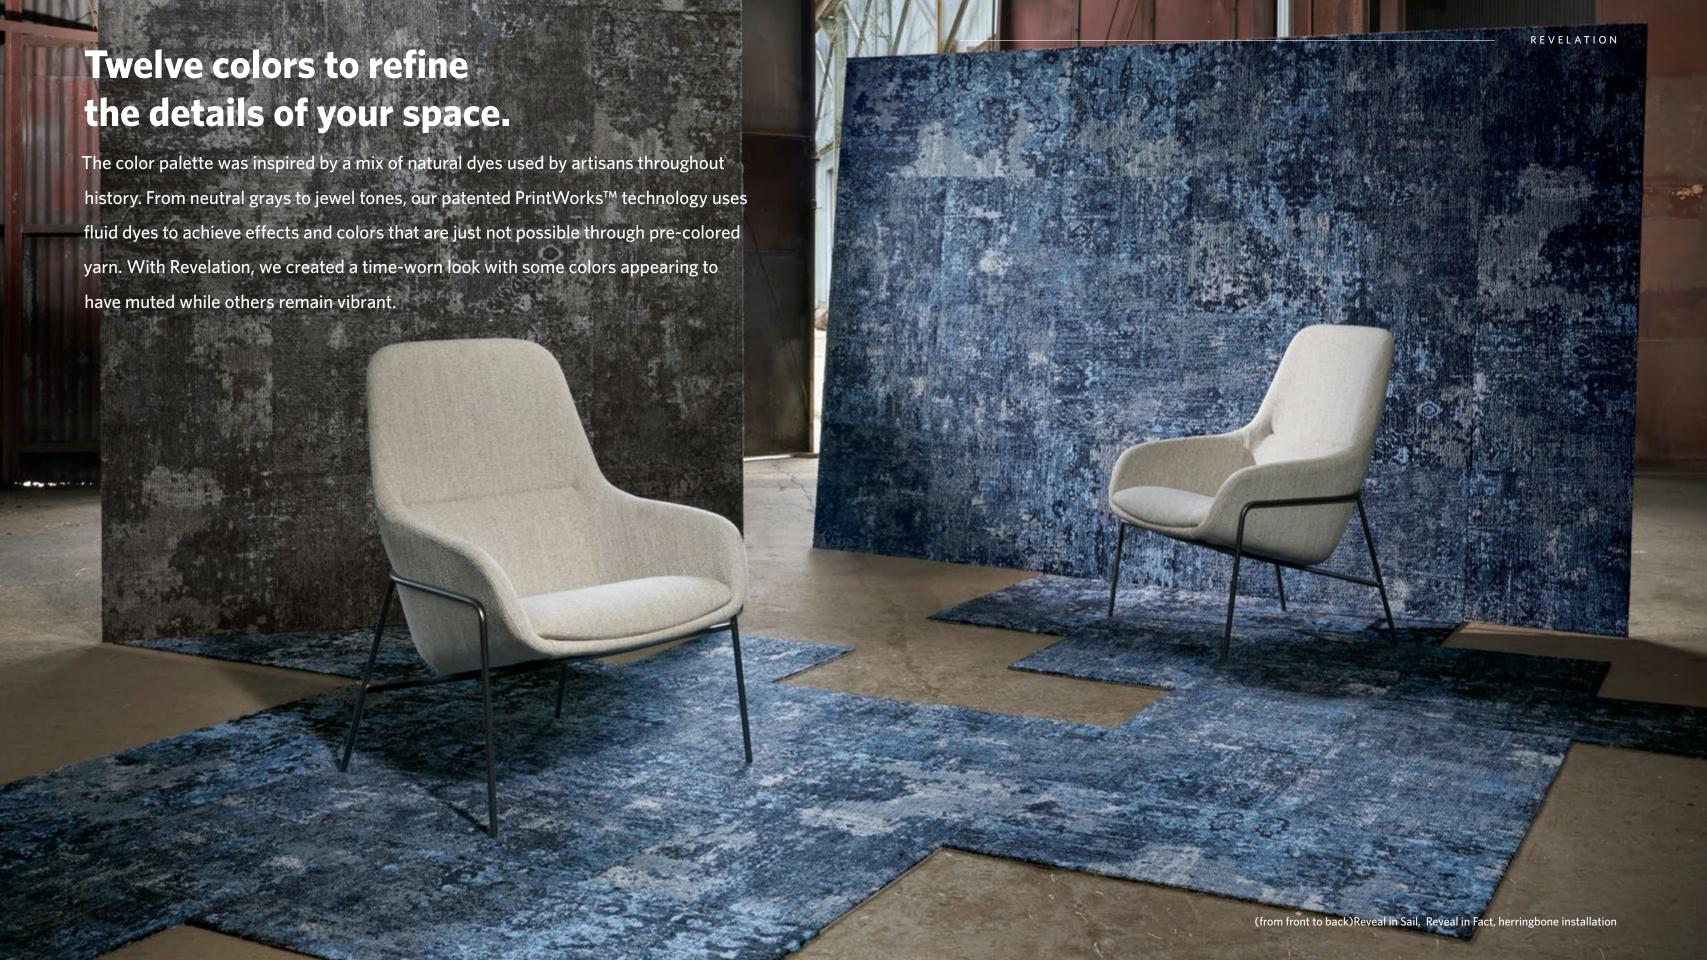

# A modern expression of old-world elegance.

Discover time-worn luxury that engages the senses. This is the Revelation collection, textured carpet in three patterns with 12 colors and a mix of yarns and lusters. A look inspired by antiquity with rich textures, patinas and layered colors that reveal vibrant jewel tones. Occasional hints of a master weaver's artistry.

With this collection, you can elevate the style of any space while filling it with comfort.

This collection brings the tactile comfort of a handcrafted rug into a workplace setting. We want to help architects and designers create personality in their spaces."