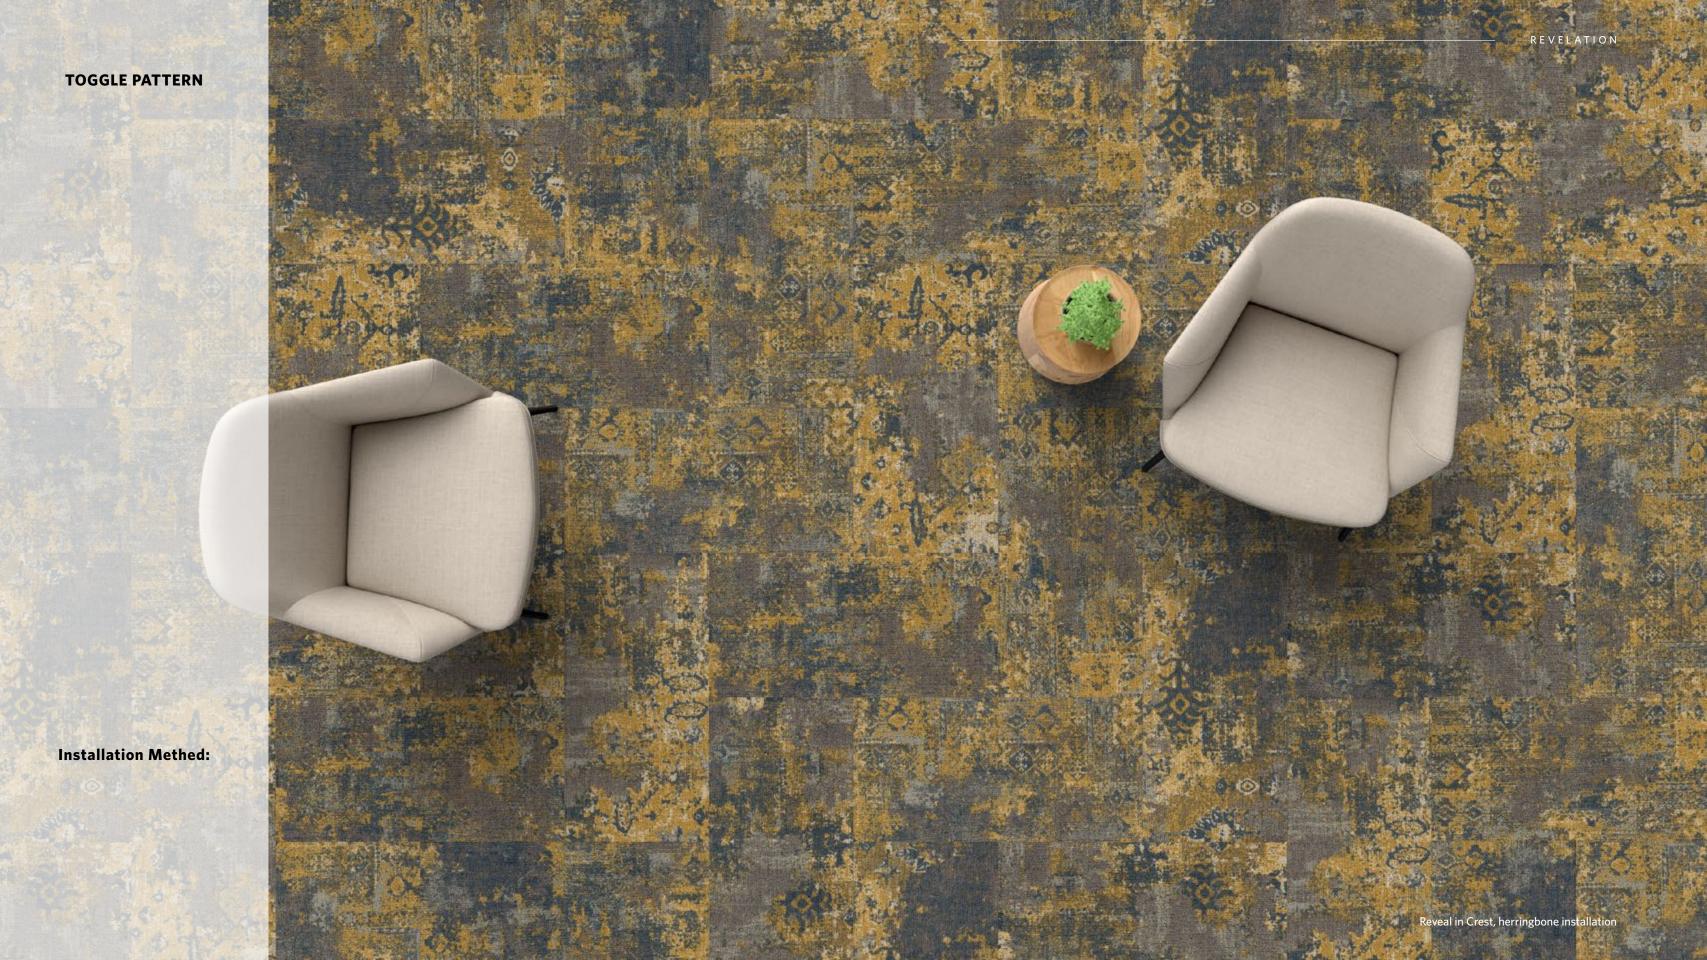

# **TOGGLE PATTERN**

# COLORLINE

PATHWAY **PWY174 PWY52 PWY276 PWY131 PWY108 PWY154 PWY158 PWY207 PWY212 PWY105 PWY146 PWY278** Fact Reflect Excursion Observe Glacier Sail Divine Novus Crest Discover Ridge Voyage REVEAL **REV174 REV154** REV52 **REV207 REV146 REV276 REV131 REV108 REV158 REV212 REV105 REV278** Fact Reflect Excursion Observe Glacier Sail Divine Novus Crest Discover Ridge Voyage WANDER **WAN174 WAN131 WAN108 WAN154 WAN158** WAN52 **WAN207 WAN212 WAN105 WAN146 WAN276 WAN278** Reflect Observe Glacier Sail Divine Discover Ridge Voyage Fact Excursion Novus Crest