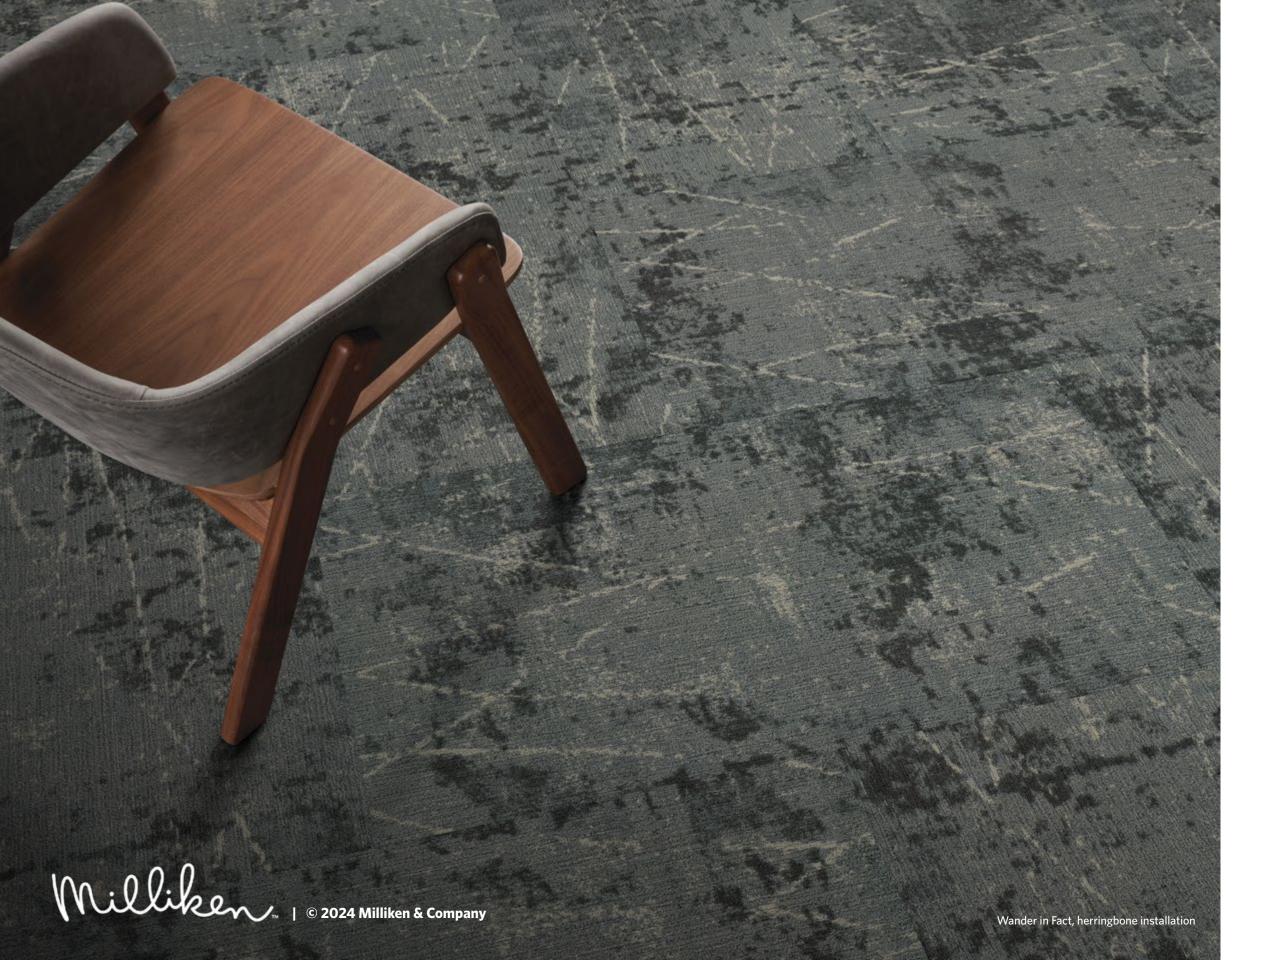

# A modern expression of old-world elegance.

Discover time-worn luxury that engages the senses. This is the Revelation collection, textured carpet in three patterns with 12 colors and a mix of yarns and lusters. A look inspired by antiquity with rich textures, patinas and layered colors that reveal vibrant jewel tones. Occasional hints of a master weaver's artistry.

With this collection, you can elevate the style of any space while filling it with comfort.

This collection brings the tactile comfort of a handcrafted rug into a workplace setting. We want to help architects and designers create personality in their spaces."

## **REVELATION**

PATHWAY / REVEAL / WANDER