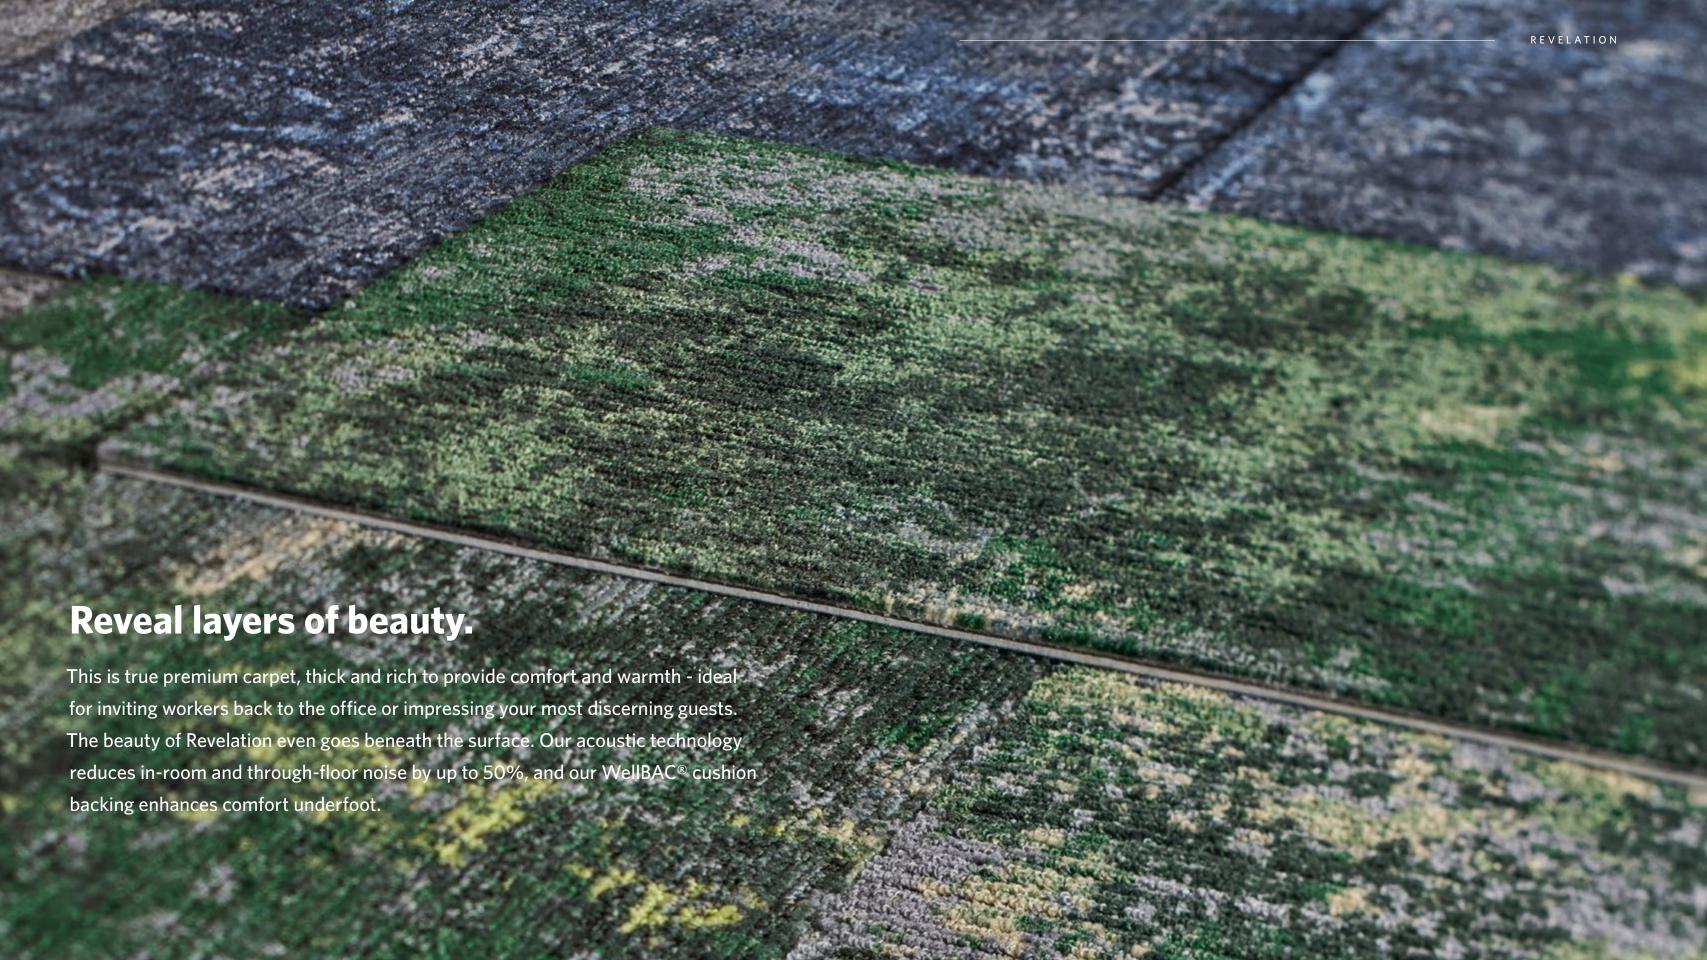

# A modern expression of old-world elegance.

Discover time-worn luxury that engages the senses. This is the Revelation collection, textured carpet in three patterns with 12 colors and a mix of yarns and lusters. A look inspired by antiquity with rich textures, patinas and layered colors that reveal vibrant jewel tones. Occasional hints of a master weaver's artistry.

With this collection, you can elevate the style of any space while filling it with comfort.

This collection brings the tactile comfort of a handcrafted rug into a workplace setting. We want to help architects and designers create personality in their spaces."