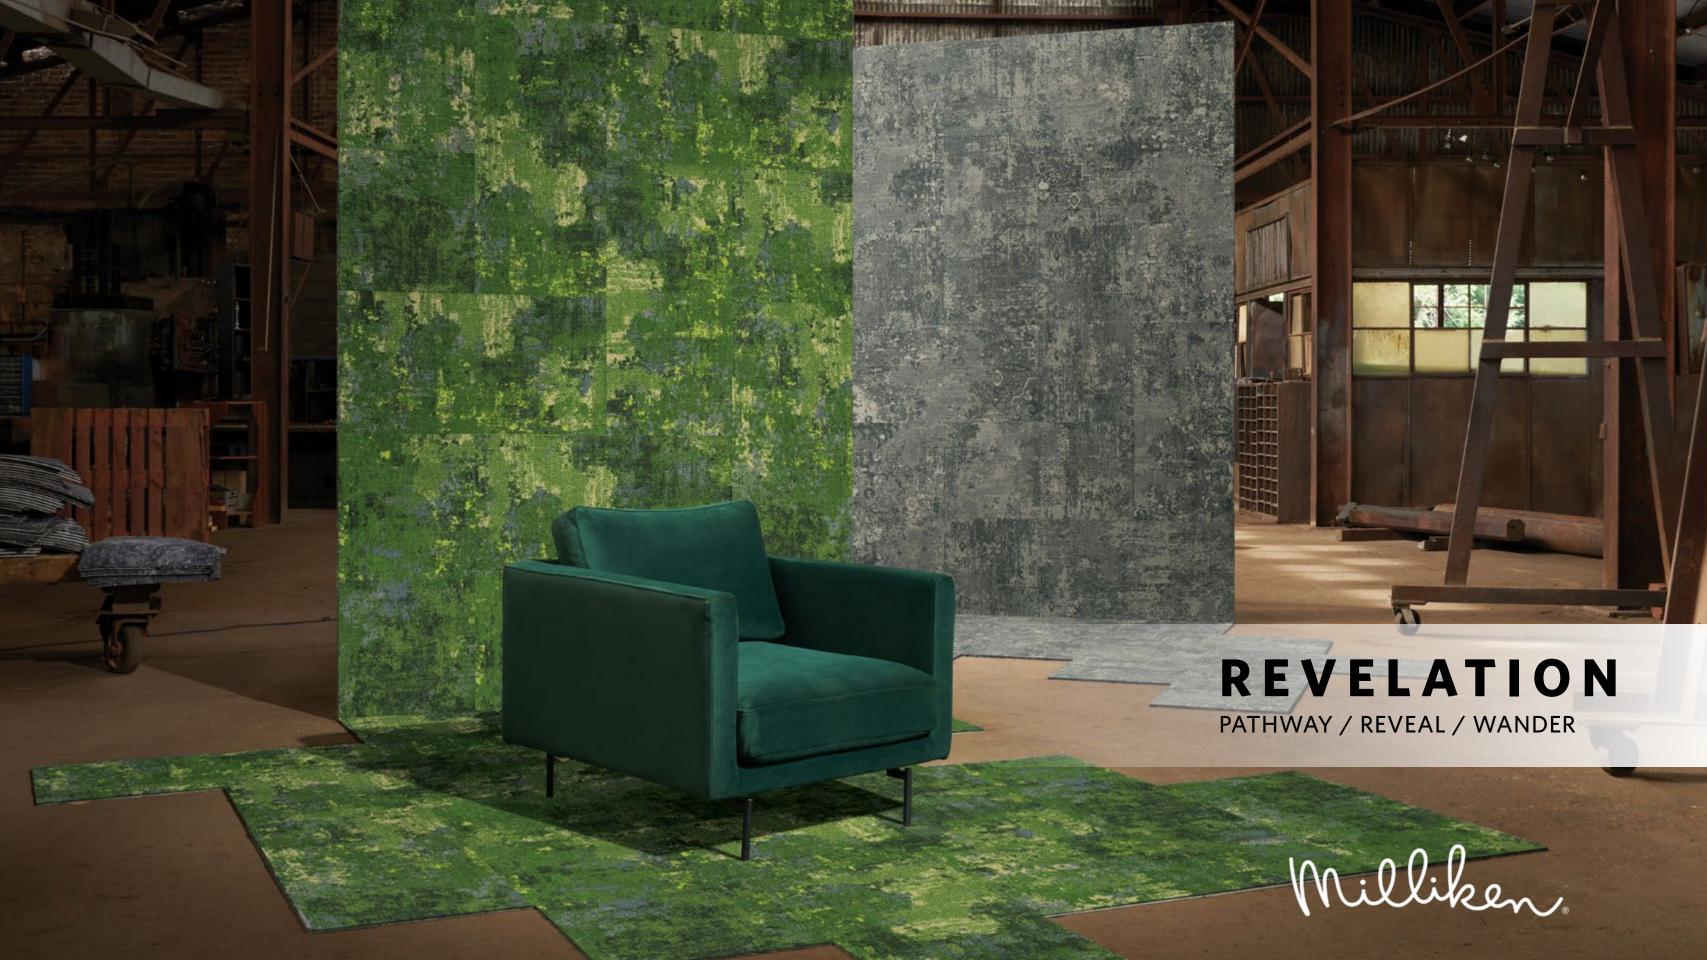

# A modern expression of old-world elegance.

Discover time-worn luxury that engages the senses. This is the Revelation collection, textured carpet in three patterns with 12 colors and a mix of yarns and lusters. A look inspired by antiquity with rich textures, patinas and layered colors that reveal vibrant jewel tones. Occasional hints of a master weaver's artistry.

With this collection, you can elevate the style of any space while filling it with comfort.

This collection brings the tactile comfort of a handcrafted rug into a workplace setting. We want to help architects and designers create personality in their spaces."

## **REVELATION**

PATHWAY / REVEAL / WANDER

# COLORLINE

PATHWAY **PWY174 PWY52 PWY276 PWY131 PWY108 PWY154 PWY158 PWY207 PWY212 PWY105 PWY146 PWY278** Fact Reflect Excursion Observe Glacier Sail Divine Novus Crest Discover Ridge Voyage REVEAL **REV174 REV154** REV52 **REV207 REV146 REV276 REV131 REV108 REV158 REV212 REV105 REV278** Fact Reflect Excursion Observe Glacier Sail Divine Novus Crest Discover Ridge Voyage WANDER **WAN174 WAN131 WAN108 WAN154 WAN158** WAN52 **WAN207 WAN212 WAN105 WAN146 WAN276 WAN278** Reflect Observe Glacier Sail Divine Discover Ridge Voyage Fact Excursion Novus Crest