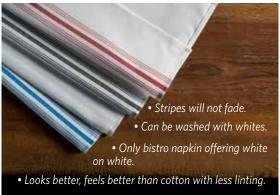

## INTRODUCING SIGNATURE® STRIPE.

More and more restaurants are discovering that stripes make all the difference in their tabletop décor. Especially when they're Milliken® Signature® Stripe. Our bistro napkins measure 18" x 22" and look better, feel softer and offer less lint than the competition. Their stripes hold color and don't bleed like imported bistro napkins. Plus, they have all the features you would expect from the Signature brand—great soil release, soft hand, very little shrinkage and, of course, color consistency. Call your Signature® supplier or Milliken® LST representative to learn more.