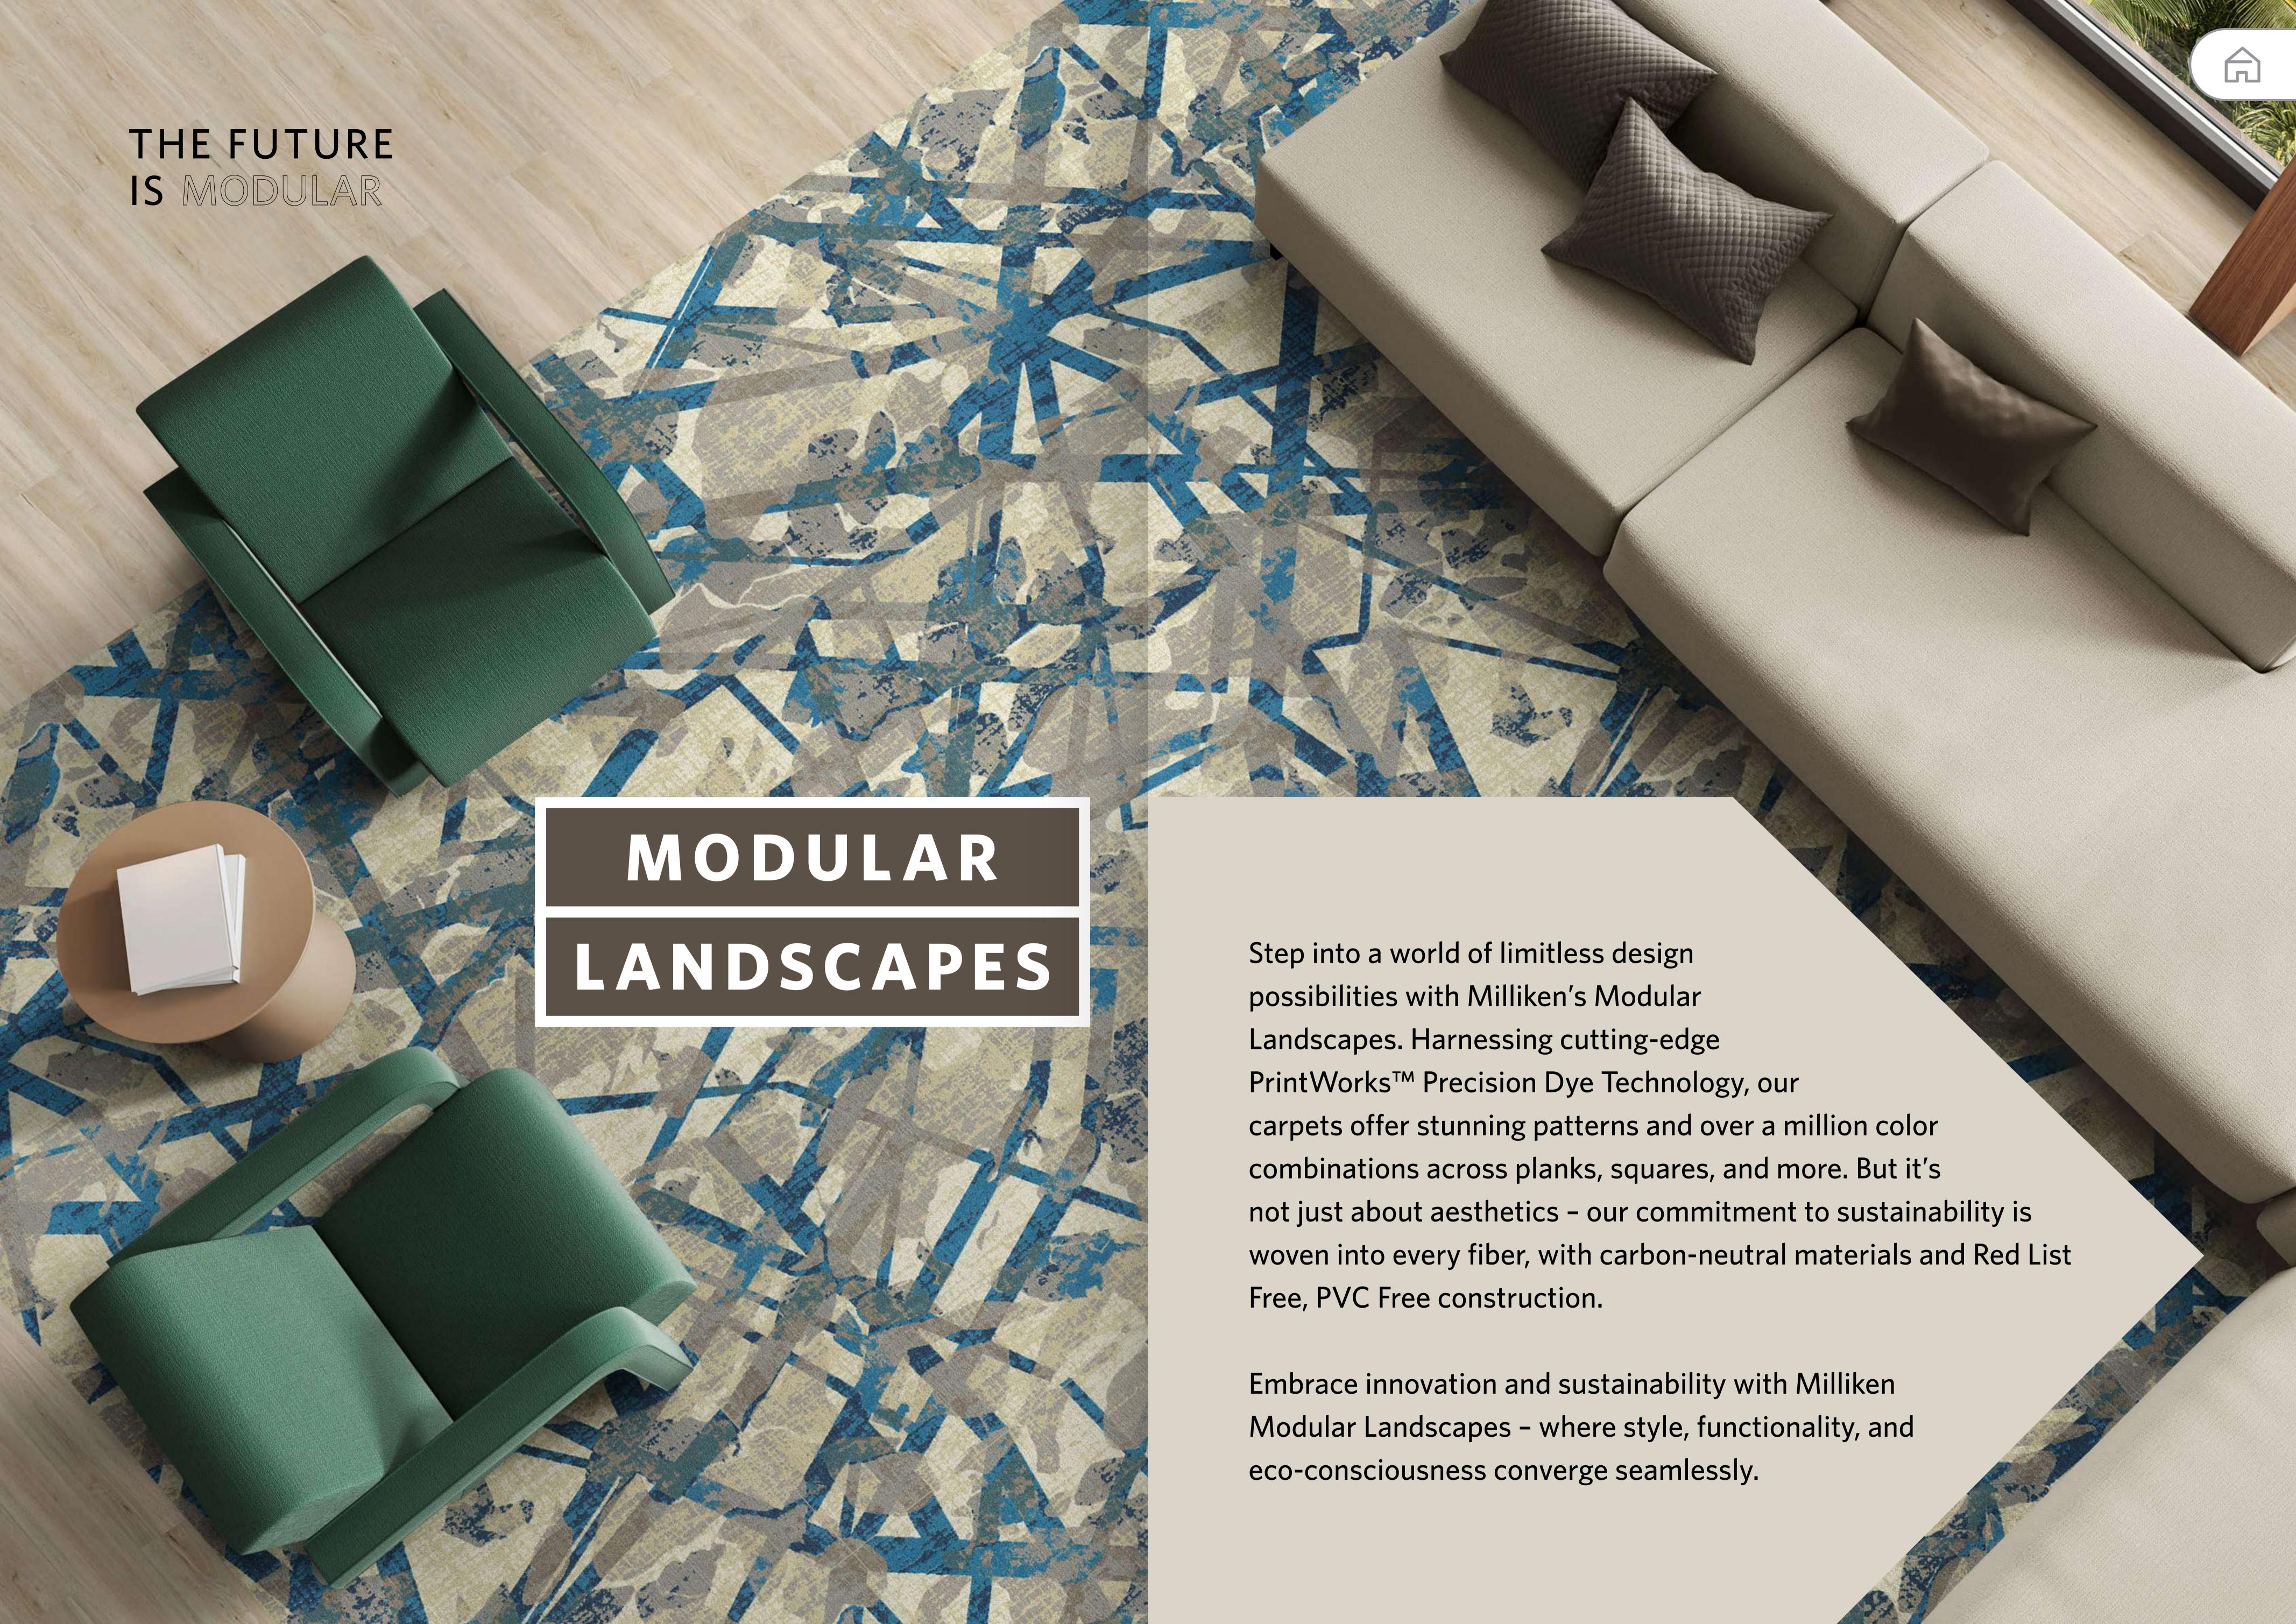

#### Modular Landscapes

#### CONTINUOUS RANDOM® DESIGN ARCHITECTURE

Introducing Continuous Random®, Milliken's revolutionary Modular Landscapes addition. Using PrintWorks™ technology, it delivers flawlessly aligned carpet tiles with fewer SKU variations, simplifying the procurement to maintenance process. Design centers blend with edges, offering limitless custom design possibilities while keeping a concise SKU range. Embrace natural randomness, fostering organic flow, and simplifying installation and repair tasks. Continuous Random raises the bar for modular carpets.

#### PRINTWORKSTM PRECISION DYE TECHNOLOGY

Experience stunning carpet patterns with PrintWorks™ Precision Dye Technology. From planks and squares to large-scale designs, fills, area rugs, and borders, our state-of-the-art innovation brings exceptional precision to every detail of your space.