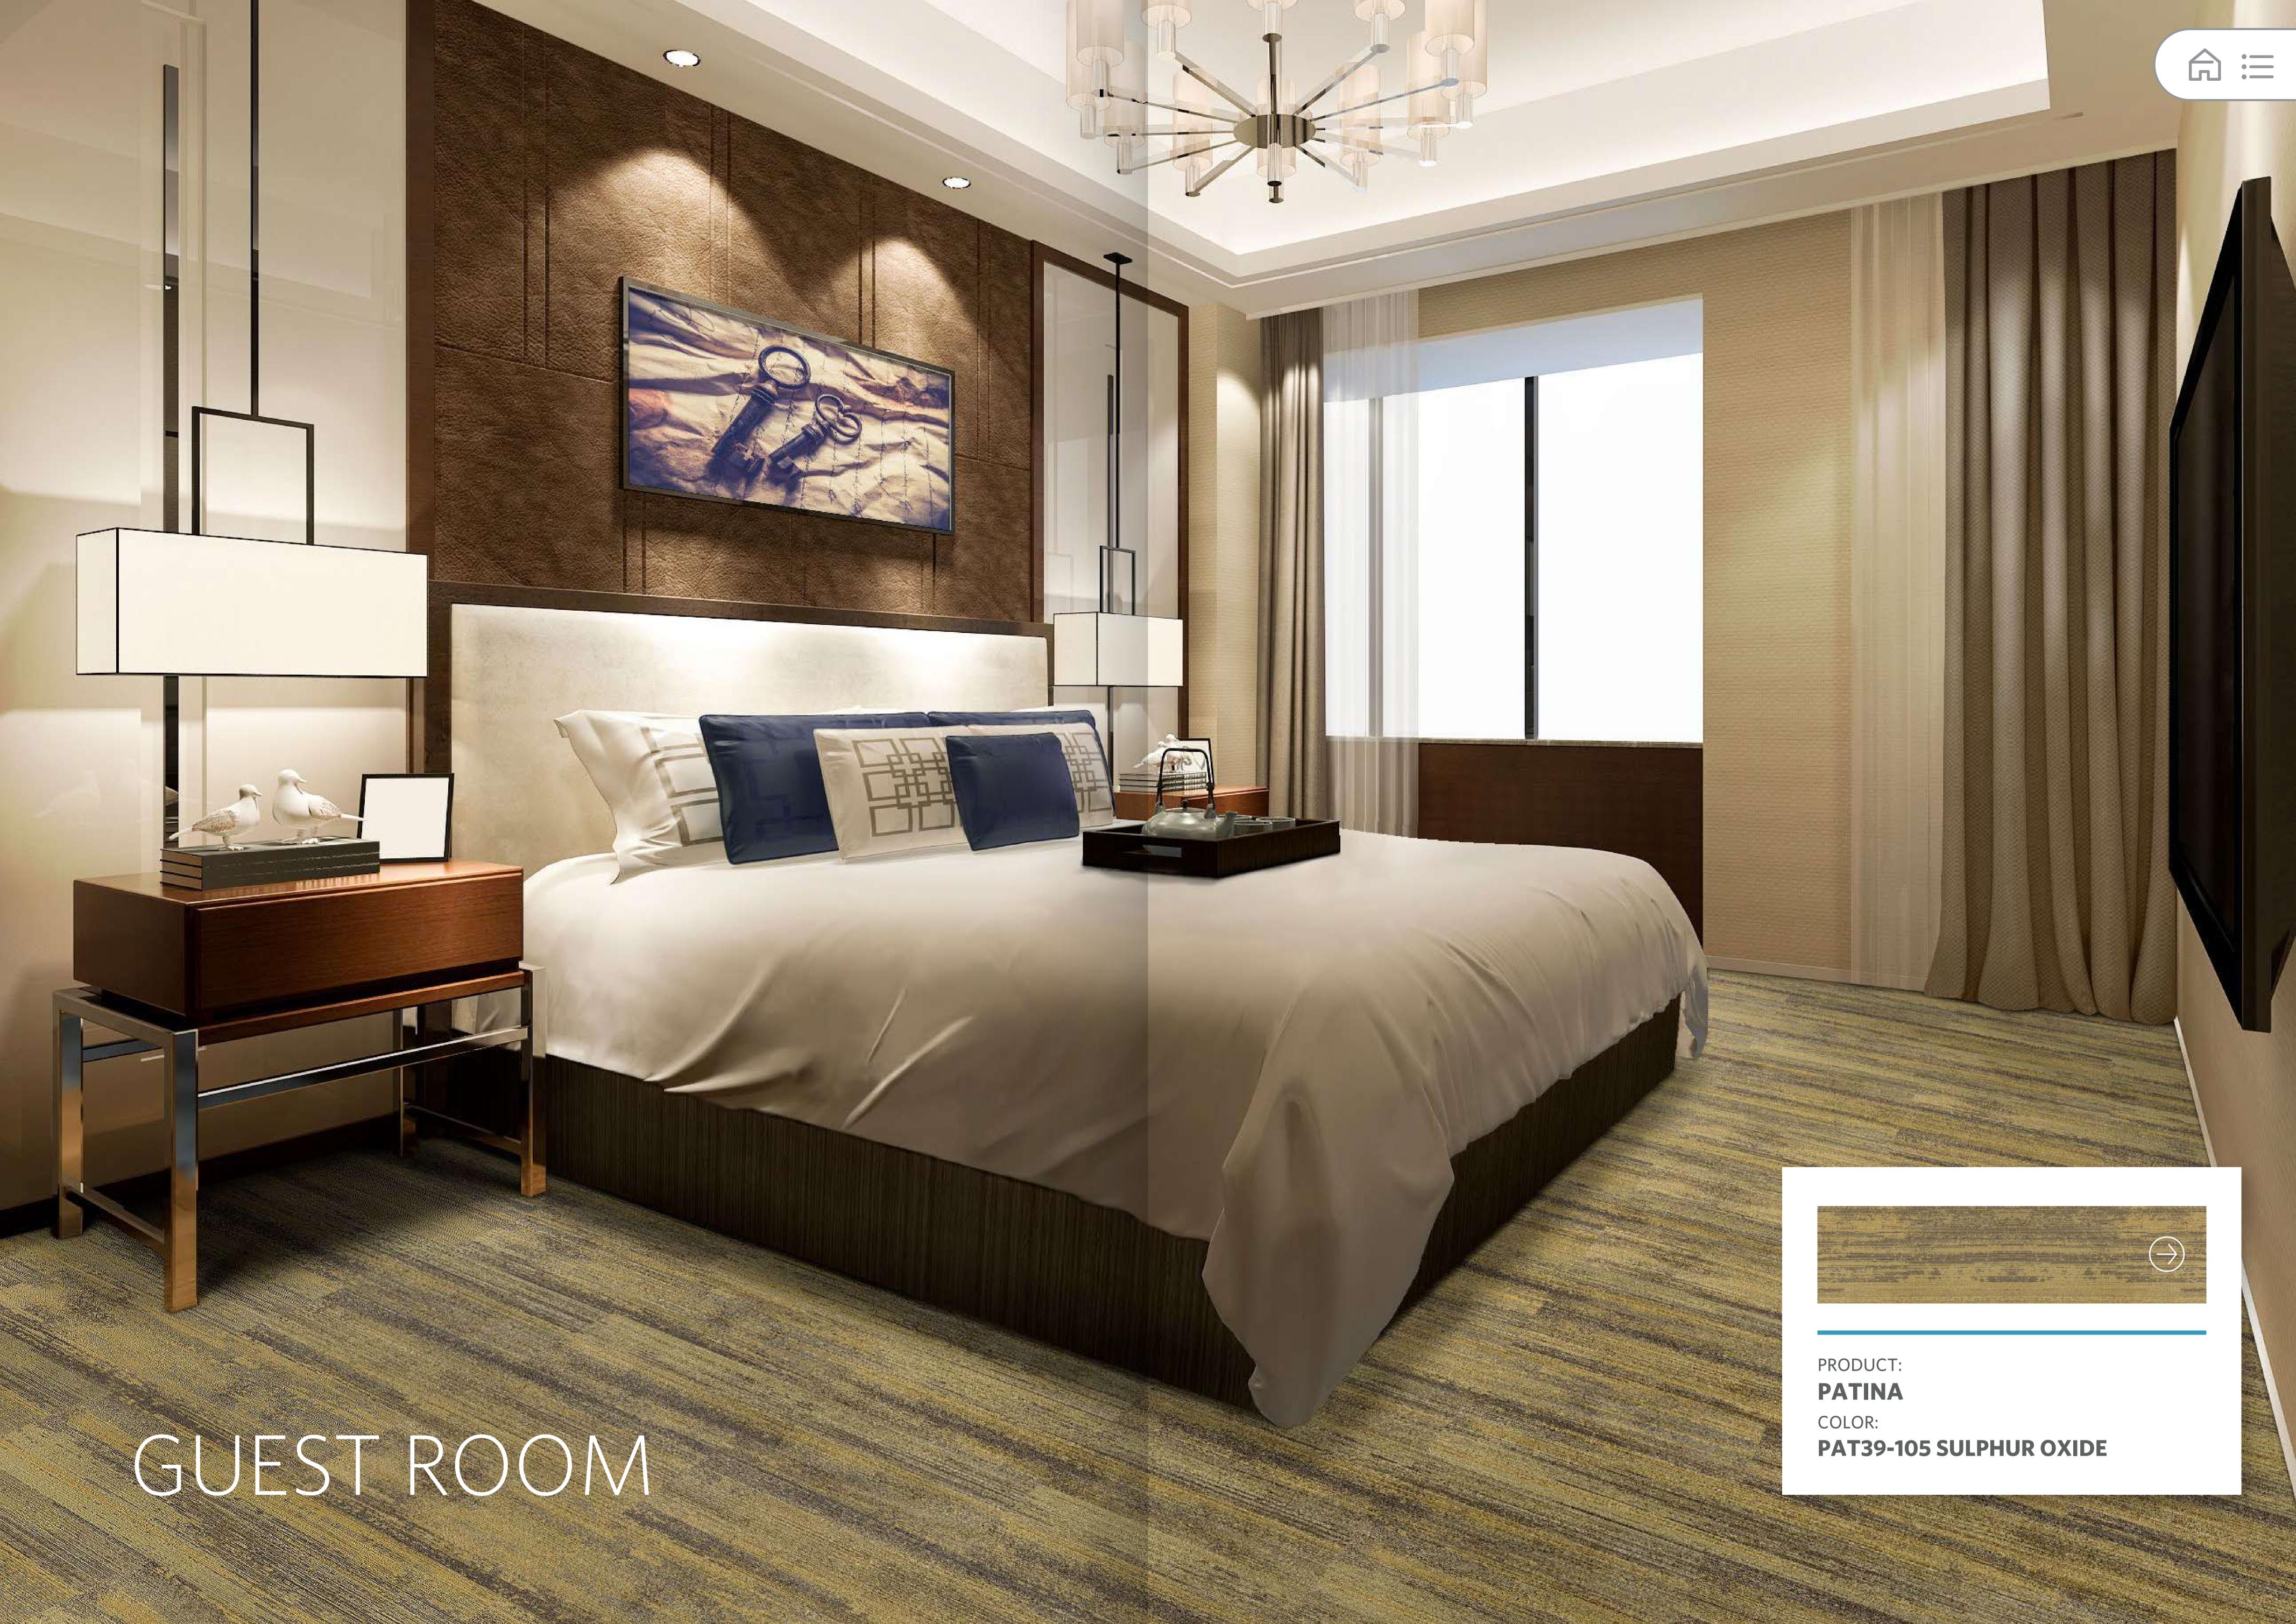

# APPLICATION ENVIRONMENT

- Guest Room
- Public Space
- Canteen & Bar
- Corridor

产品:

 01405475\_001
 01405476\_001

 01405475\_002
 01405476\_002

 01405475\_003
 01405476\_003

 01405475\_004
 01405476\_004

Size: 1×1 m

产品:

**01406893\_001** SIZE: 1×1 m <sup>3</sup> <sup>4</sup>

01406893\_002 01406893\_003 01406893\_004

PRODUCT:

**METRO PARK WOOD** 

COLOR:

**BEH21-121 GROVE** 