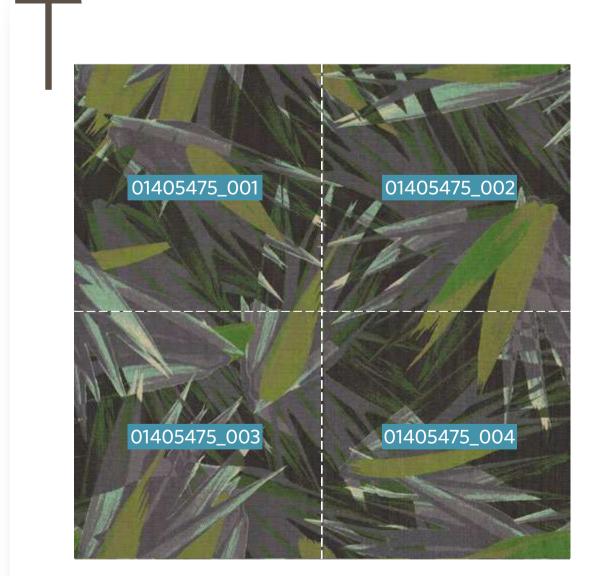

# APPLICATION ENVIRONMENT

- Guest Room
- Public Space
- Canteen & Bar
- Corridor

产品:

 01405475\_001
 01405476\_001

 01405475\_002
 01405476\_002

 01405475\_003
 01405476\_003

 01405475\_004
 01405476\_004

Size: 1×1 m