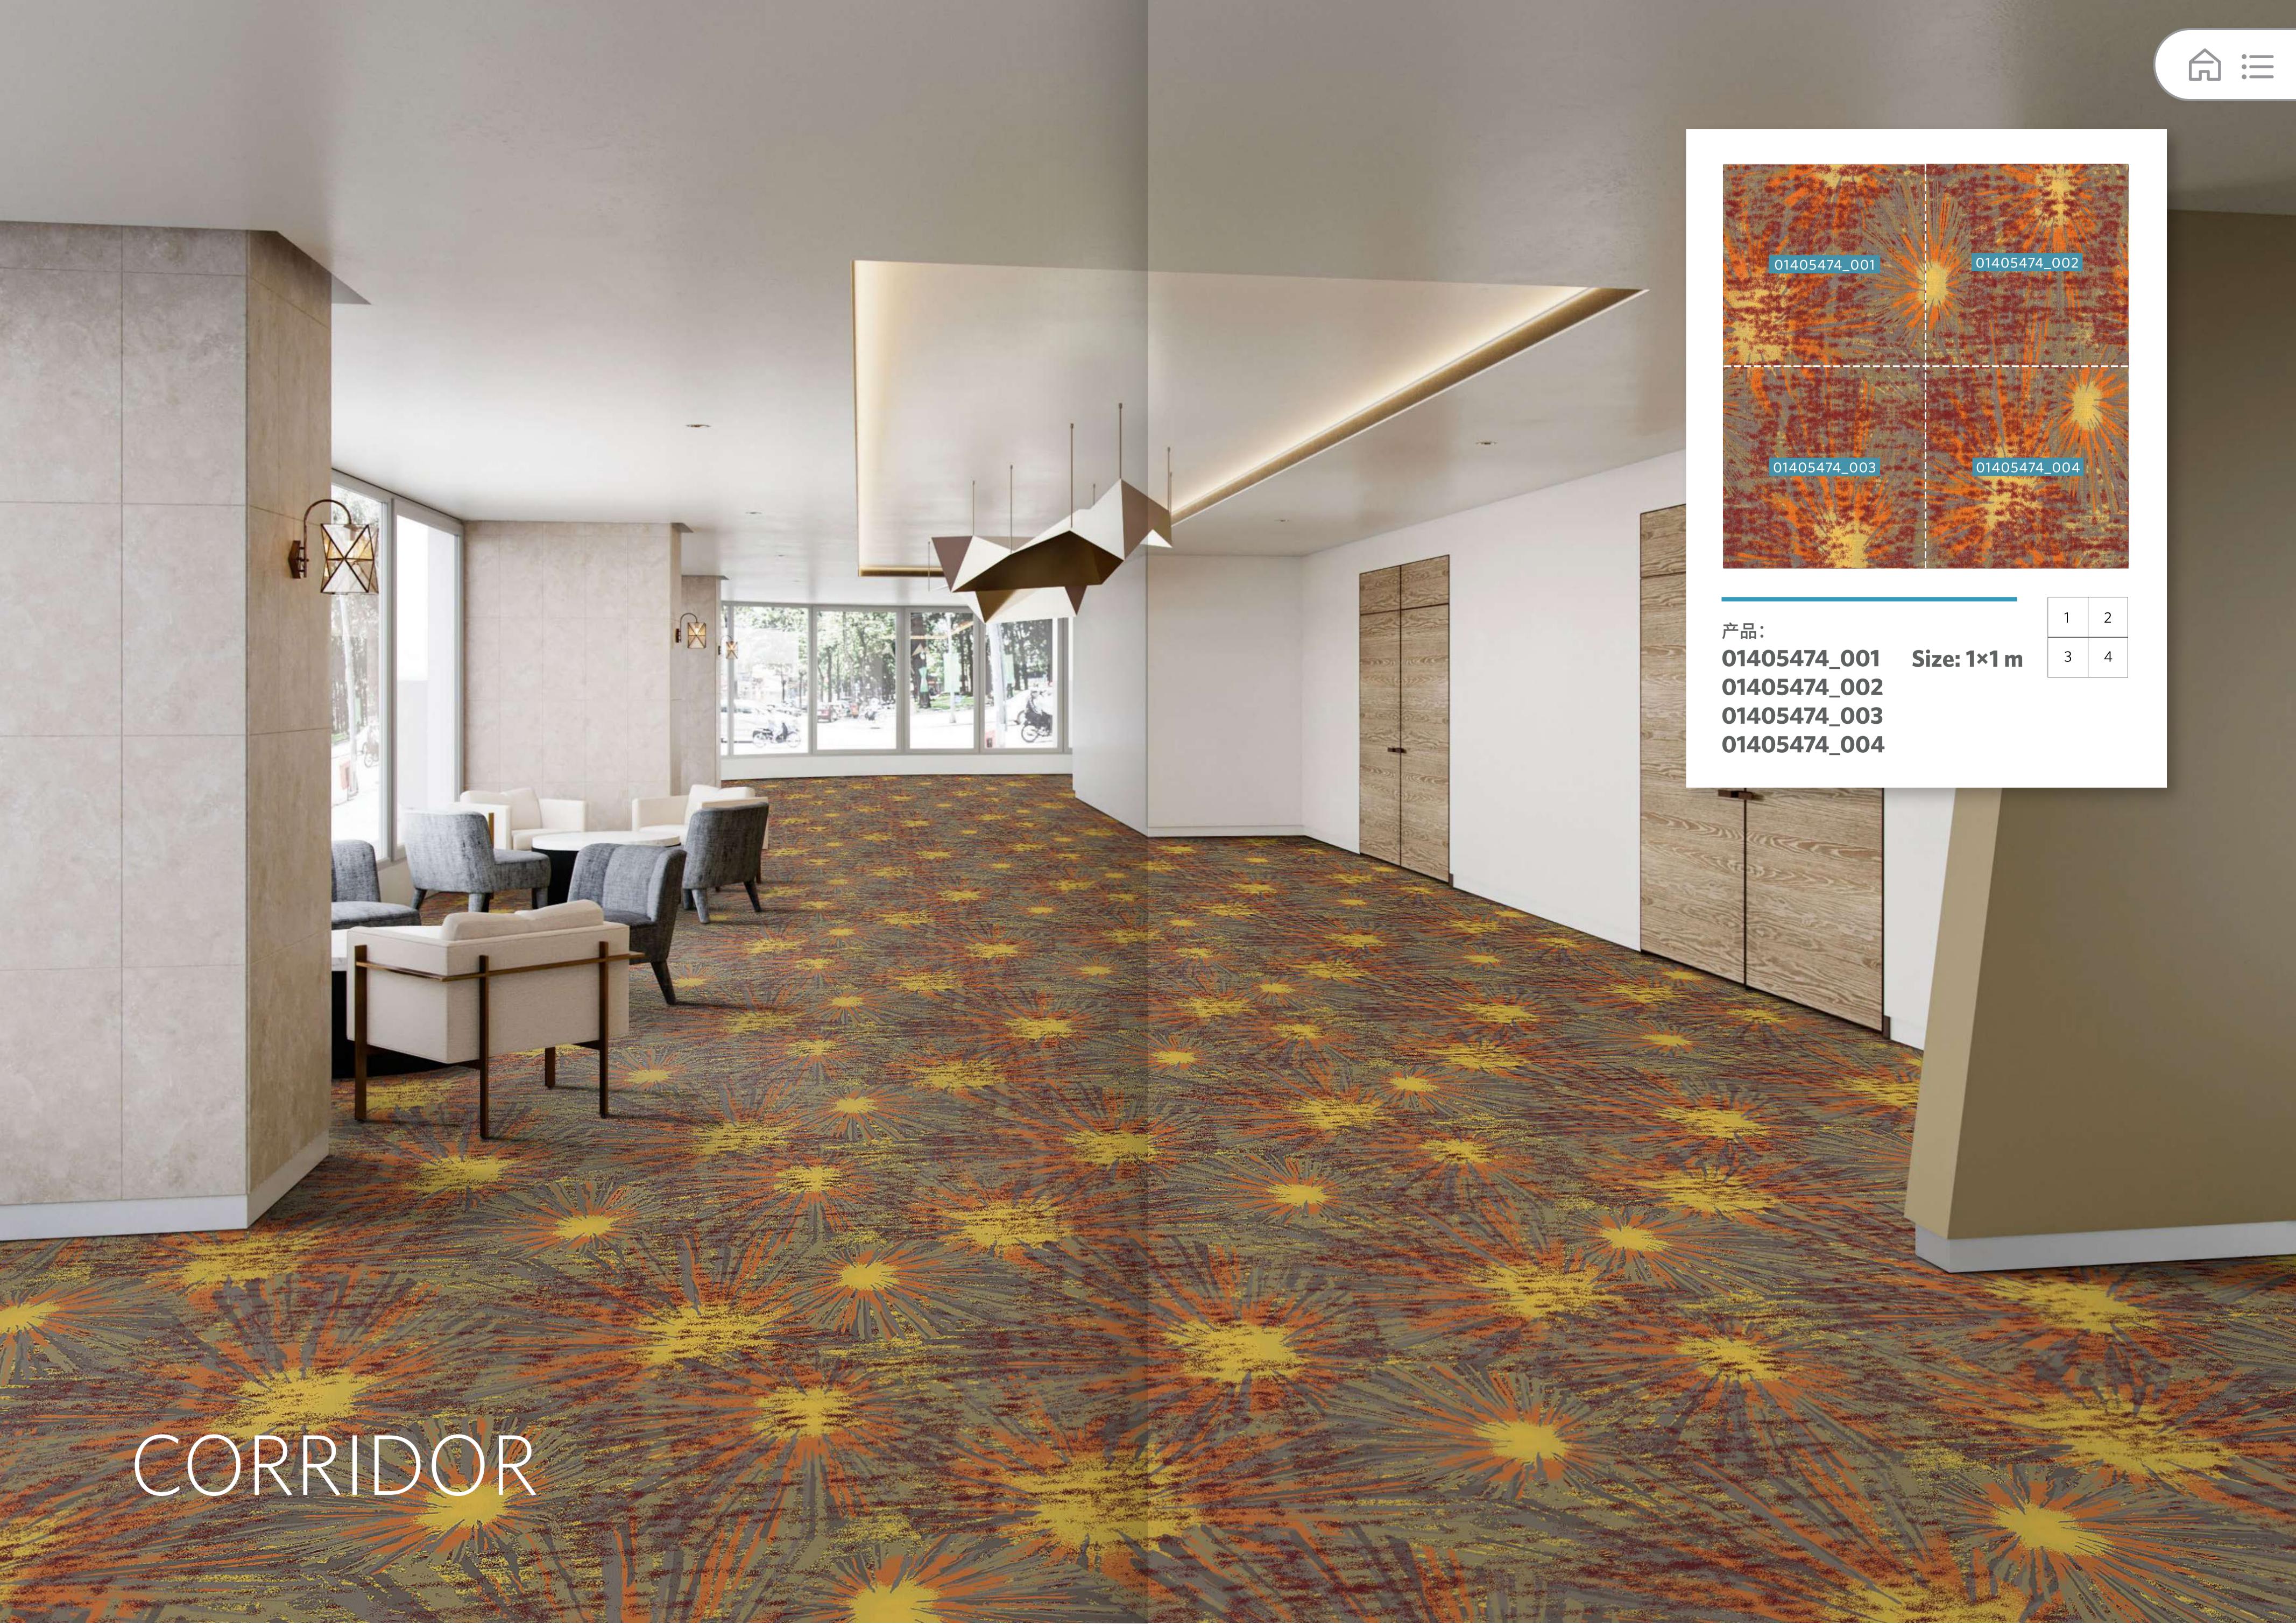

# APPLICATION ENVIRONMENT

- Guest Room
- Public Space
- Canteen & Bar
- Corridor

产品:

 01405475\_001
 01405476\_001

 01405475\_002
 01405476\_002

 01405475\_003
 01405476\_003

 01405475\_004
 01405476\_004

Size: 1×1 m