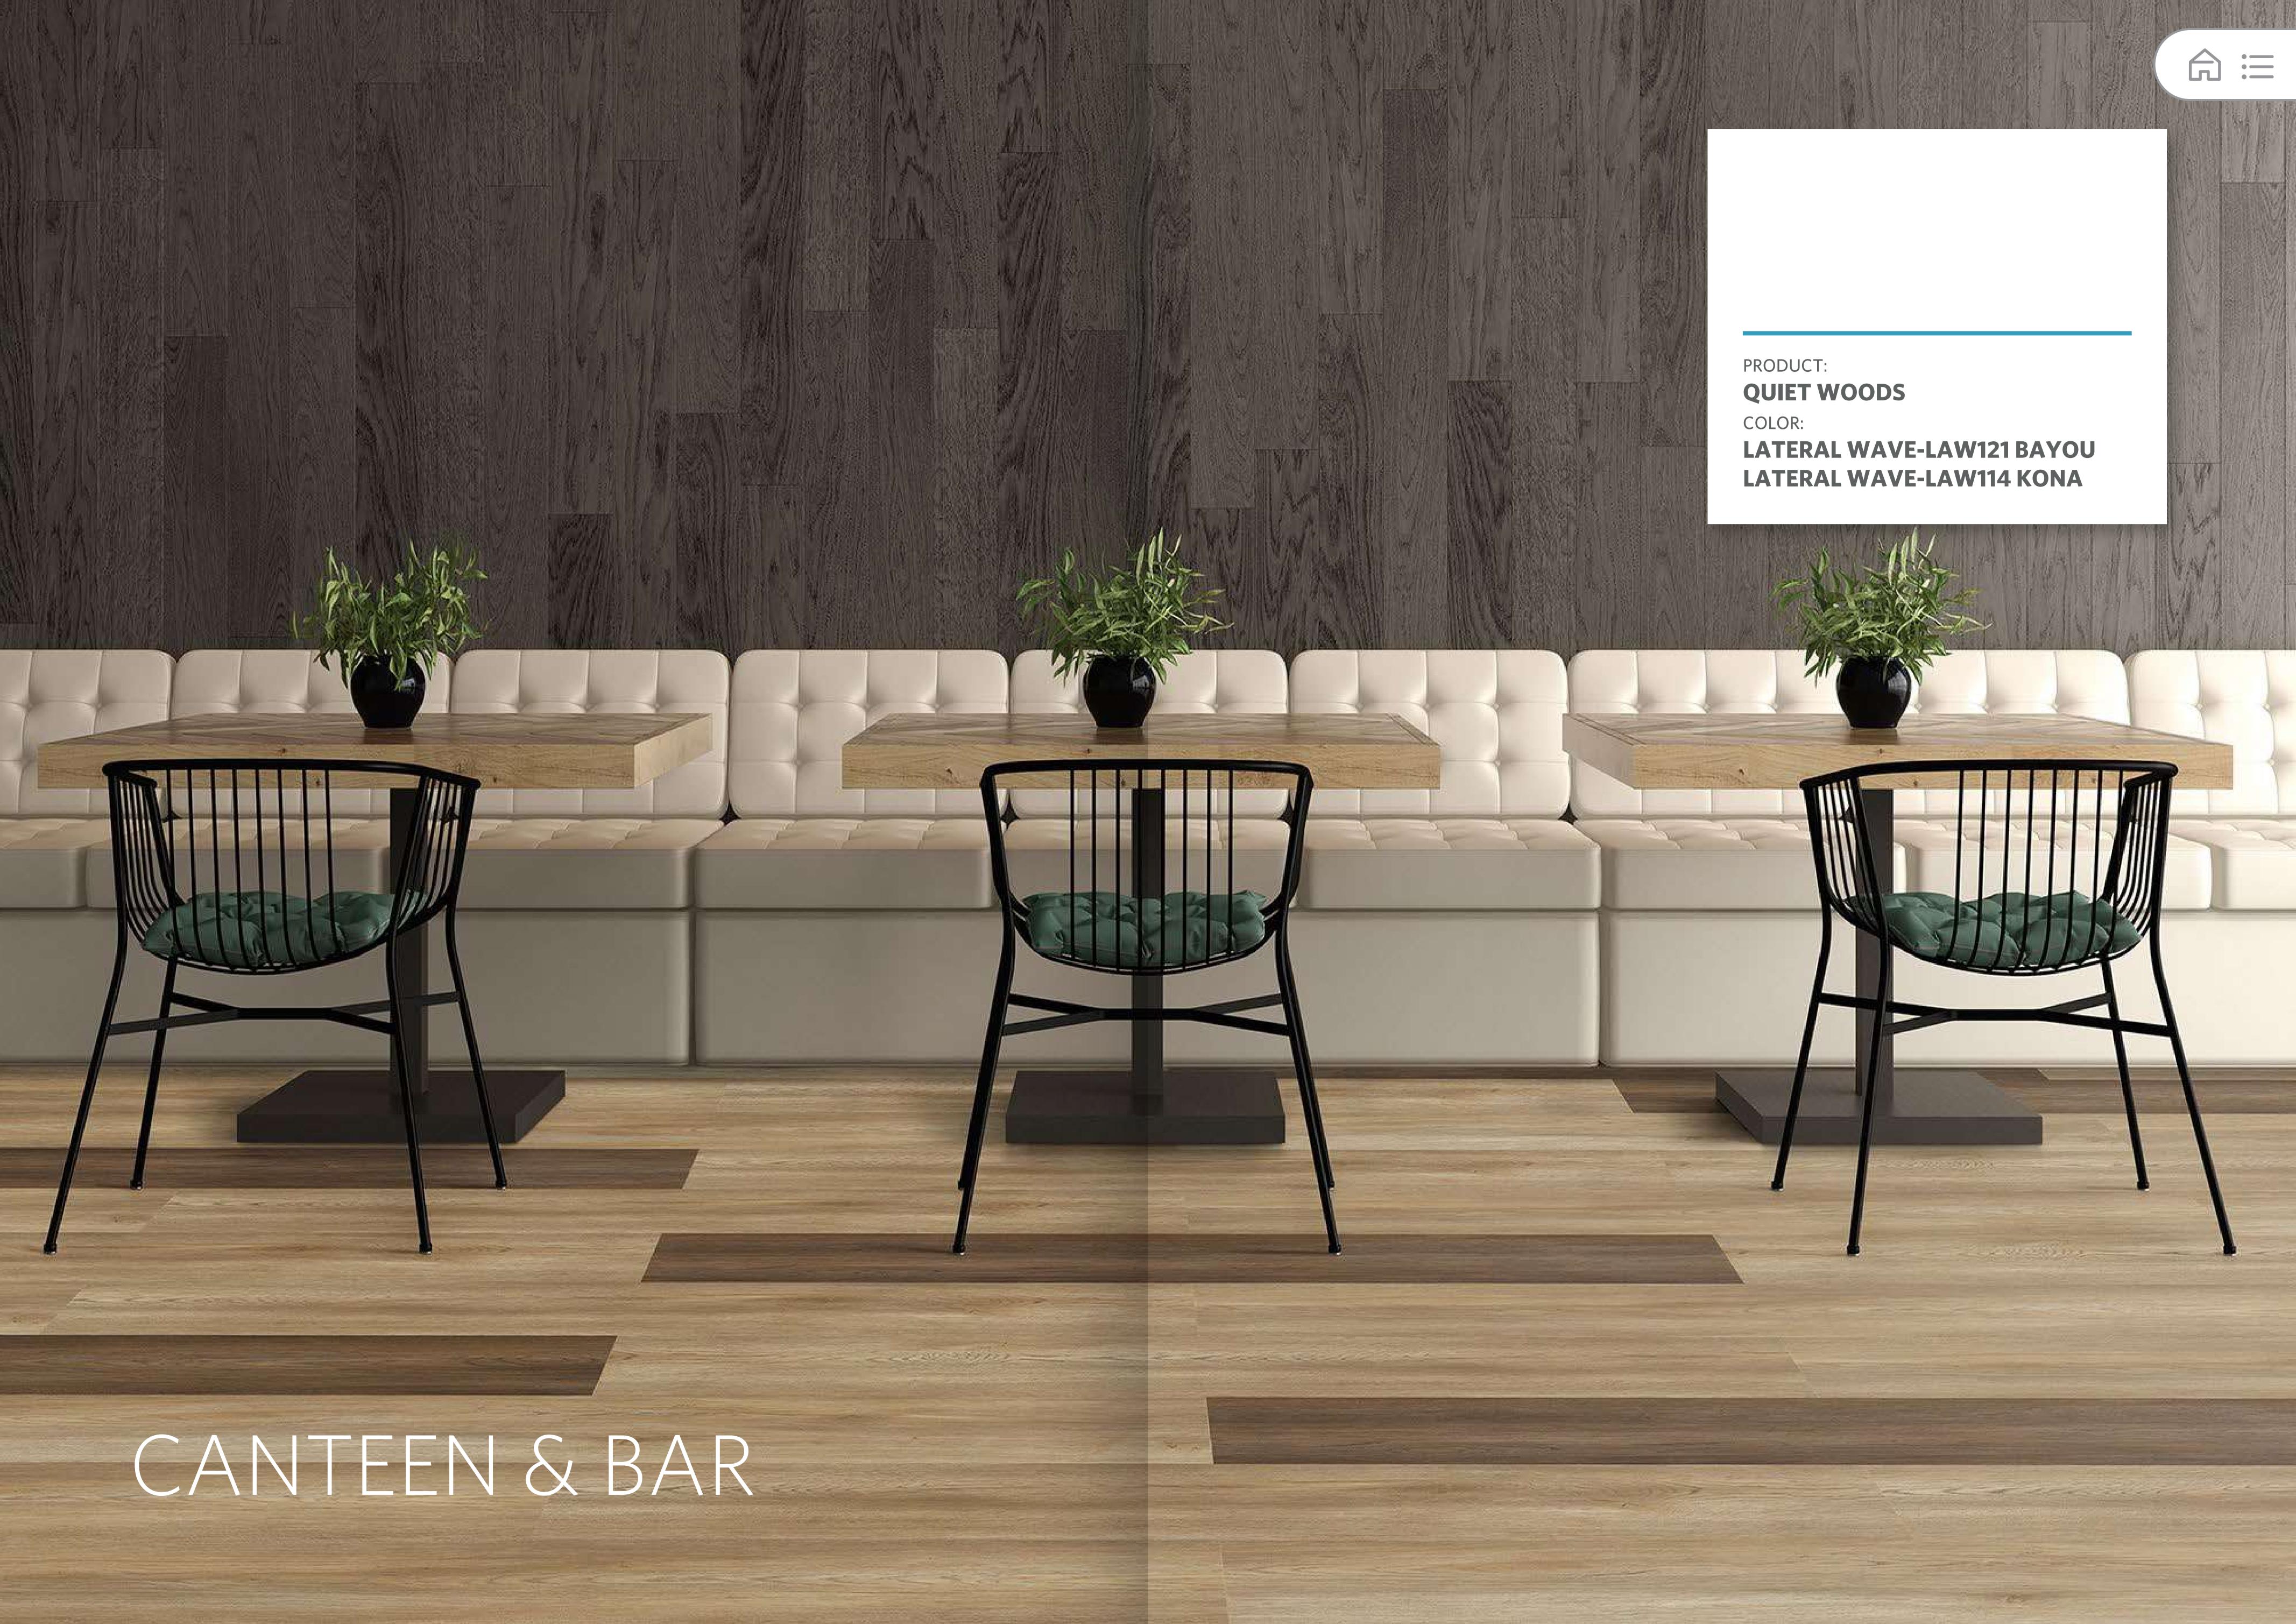

# APPLICATION ENVIRONMENT

- Guest Room
- Public Space
- Canteen & Bar
- Corridor

产品:

 01405475\_001
 01405476\_001

 01405475\_002
 01405476\_002

 01405475\_003
 01405476\_003

 01405475\_004
 01405476\_004

Size: 1×1 m