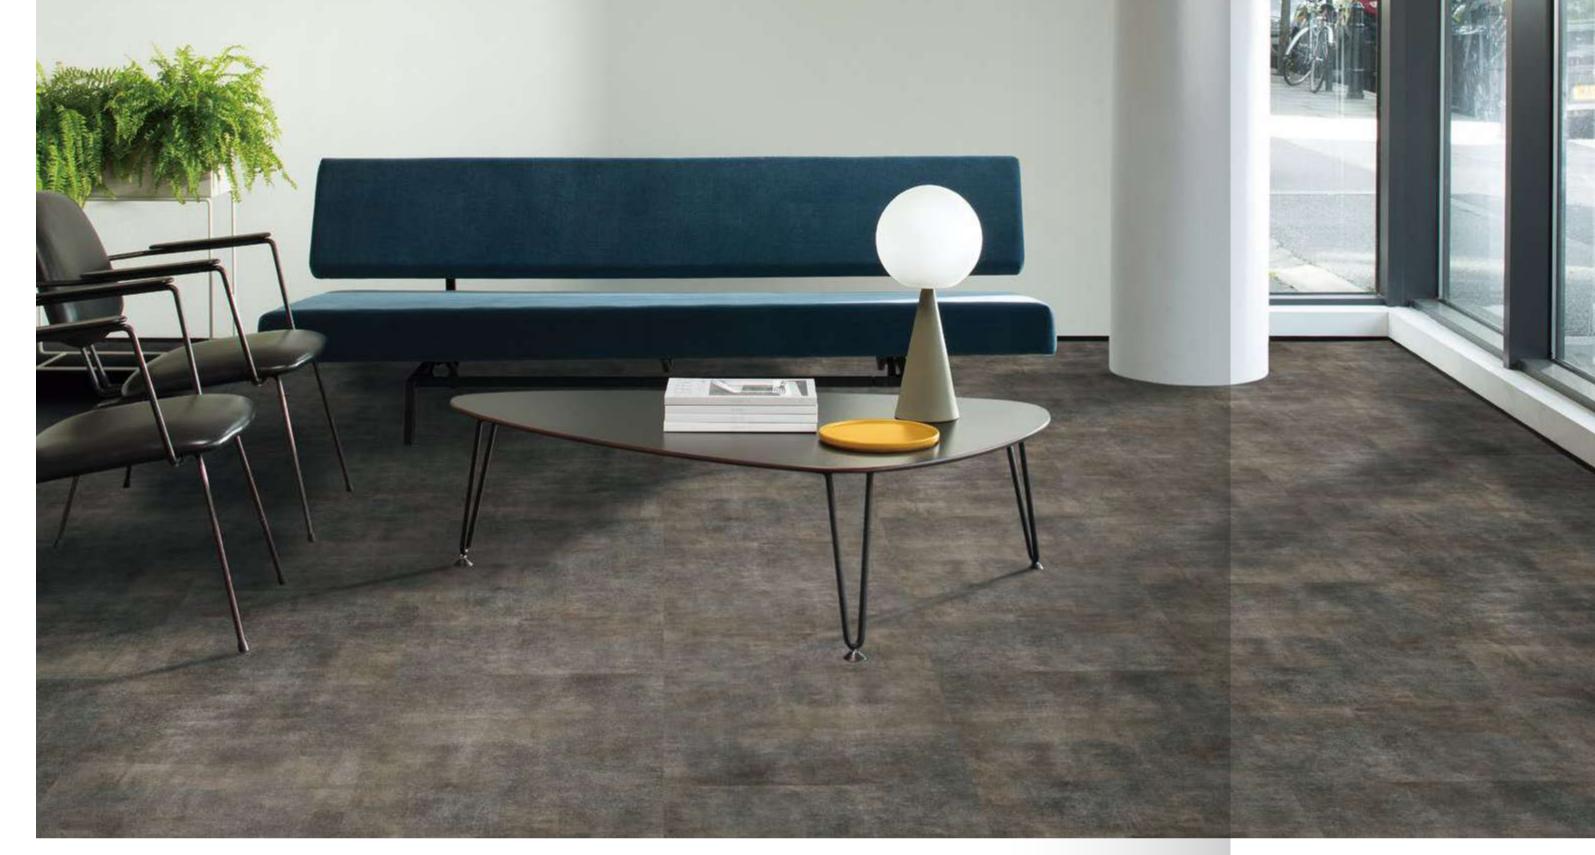

产品:

**01406893\_001** SIZE: 1×1 m <sup>3</sup> <sup>4</sup>

01406893\_002 01406893\_003 01406893\_004

PRODUCT:

**METRO PARK WOOD** 

COLOR:

**BEH21-121 GROVE** 