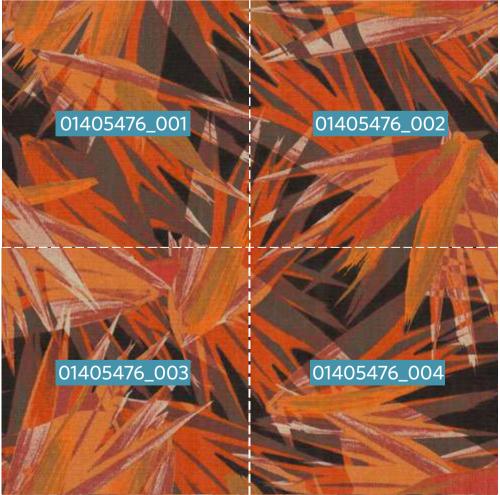

# APPLICATION ENVIRONMENT

- Guest Room
- Public Space
- Canteen & Bar
- Corridor

产品:

 01405475\_001
 01405476\_001

 01405475\_002
 01405476\_002

 01405475\_003
 01405476\_003

 01405475\_004
 01405476\_004

Size: 1×1 m