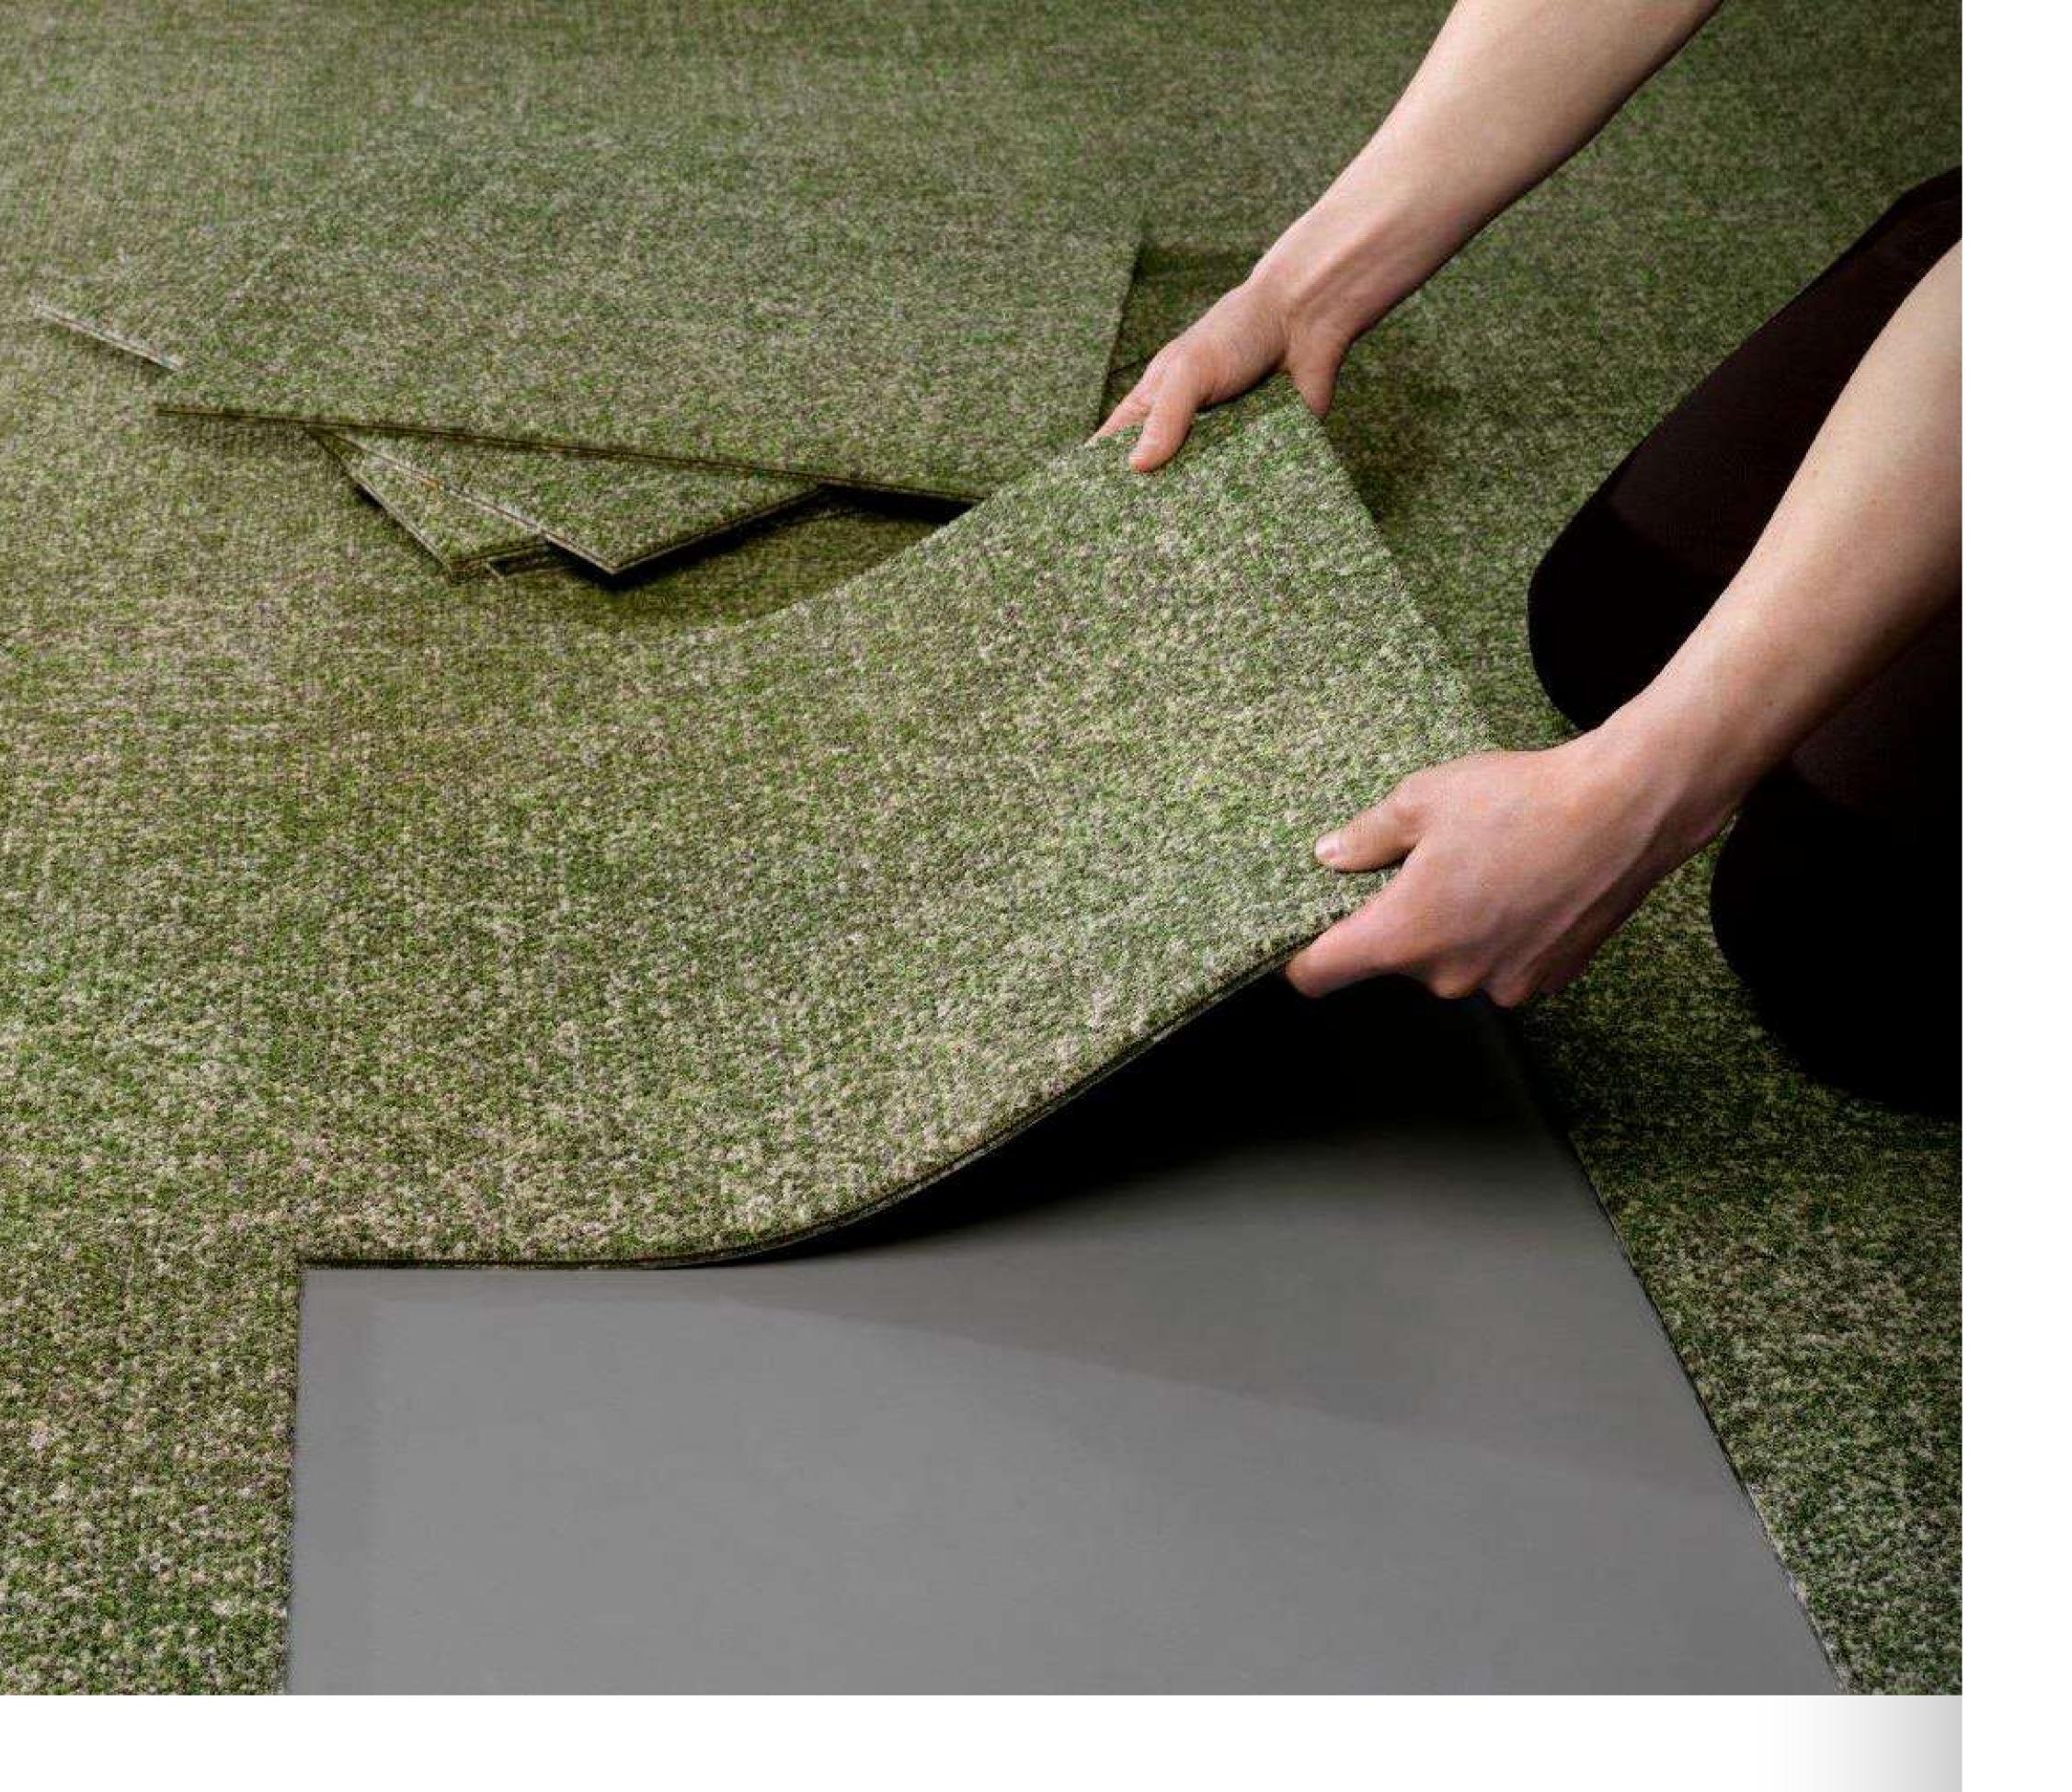

MILLIKEN CUSHION BACKING ABSORBS UP TO 60% MORE NOISE THAN HARD BACK.

BUILT-IN ACOUSTIC LAYERS REDUCE THROUGH-FLOOR NOISE AND IN-ROOM NOISE BY 50%.

NOISE LEVEL FLEXFORM SOUND™ LVT, proven through independent testing, significantly reduces through-floor and in-room noise. This enhances quality of life in various sectors, promoting increased productivity in offices, better sleep experiences in hospitality, longer leases in residential settings, a healing environment in healthcare, and improved concentration in schools.

#### **TRACTIONBACK**

TractionBack stands as our most advanced, built-in system for installing modular carpet. This remarkable bio-based, high-friction coating ensures the secure placement of our PVC-free carpet tiles without the need for extra adhesives, floor sealers, or primers. Applied during manufacturing, TractionBack eliminates the need for additional steps such as manipulation, taping, or gluing during installation.