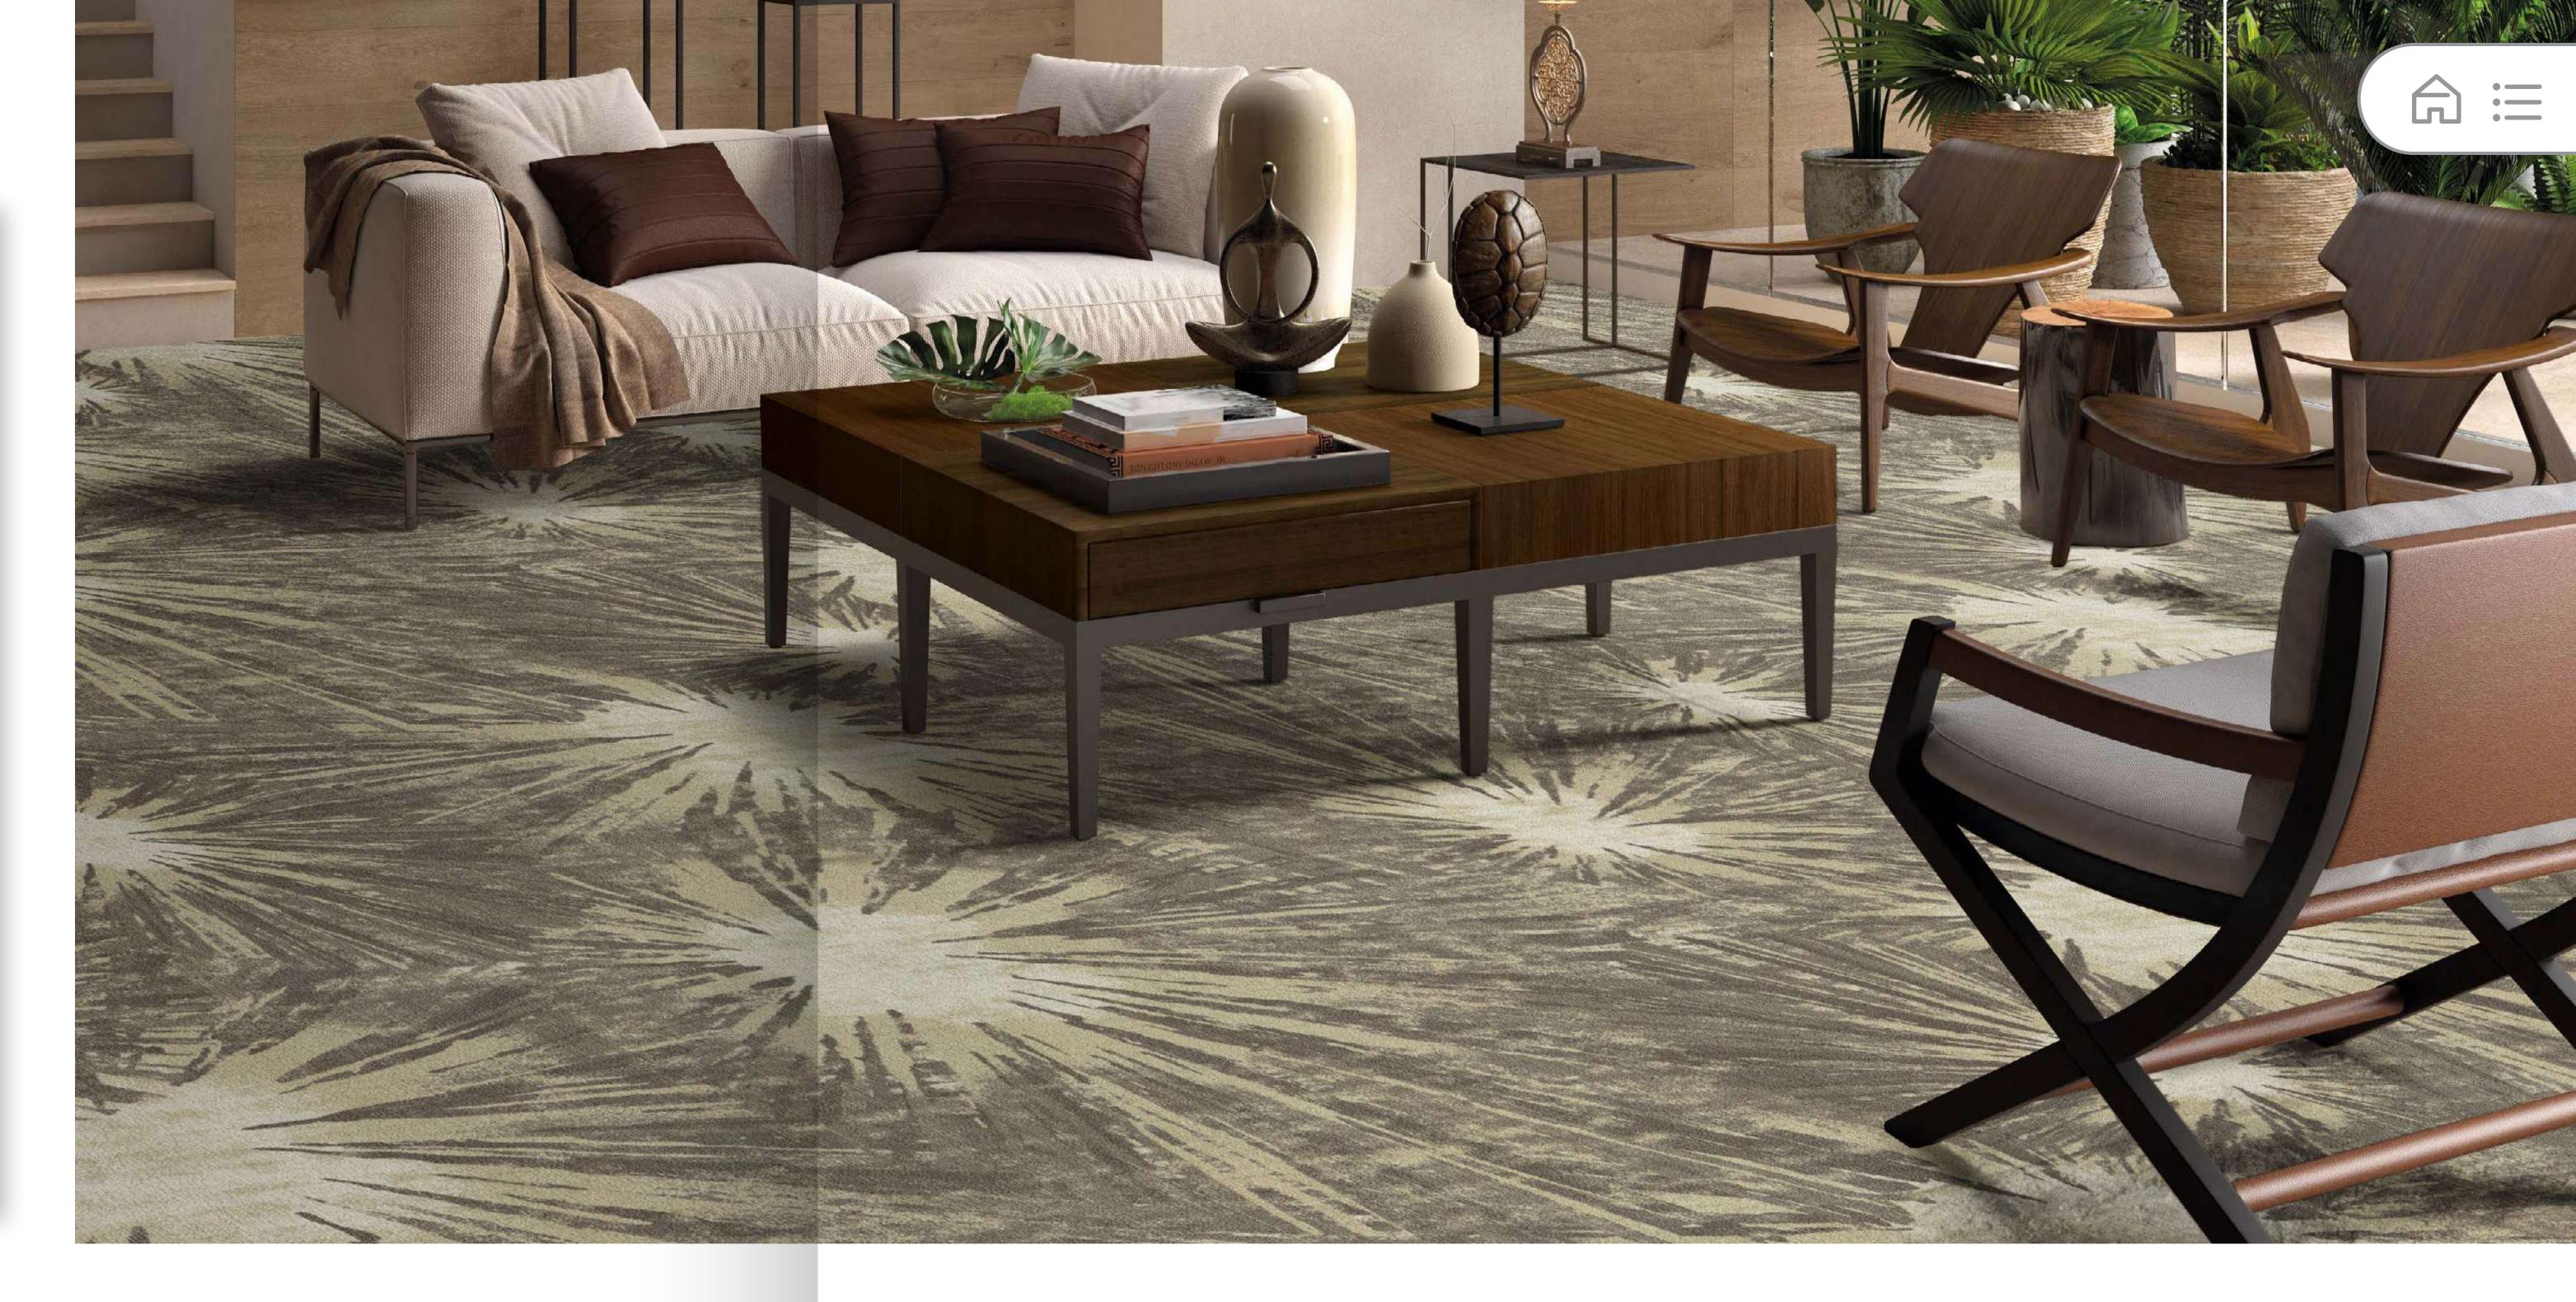

产品:

**01406893\_001** SIZE: 1×1 m <sup>3</sup> <sup>4</sup>

01406893\_002 01406893\_003 01406893\_004

PRODUCT:

**METRO PARK WOOD** 

COLOR:

**BEH21-121 GROVE** 