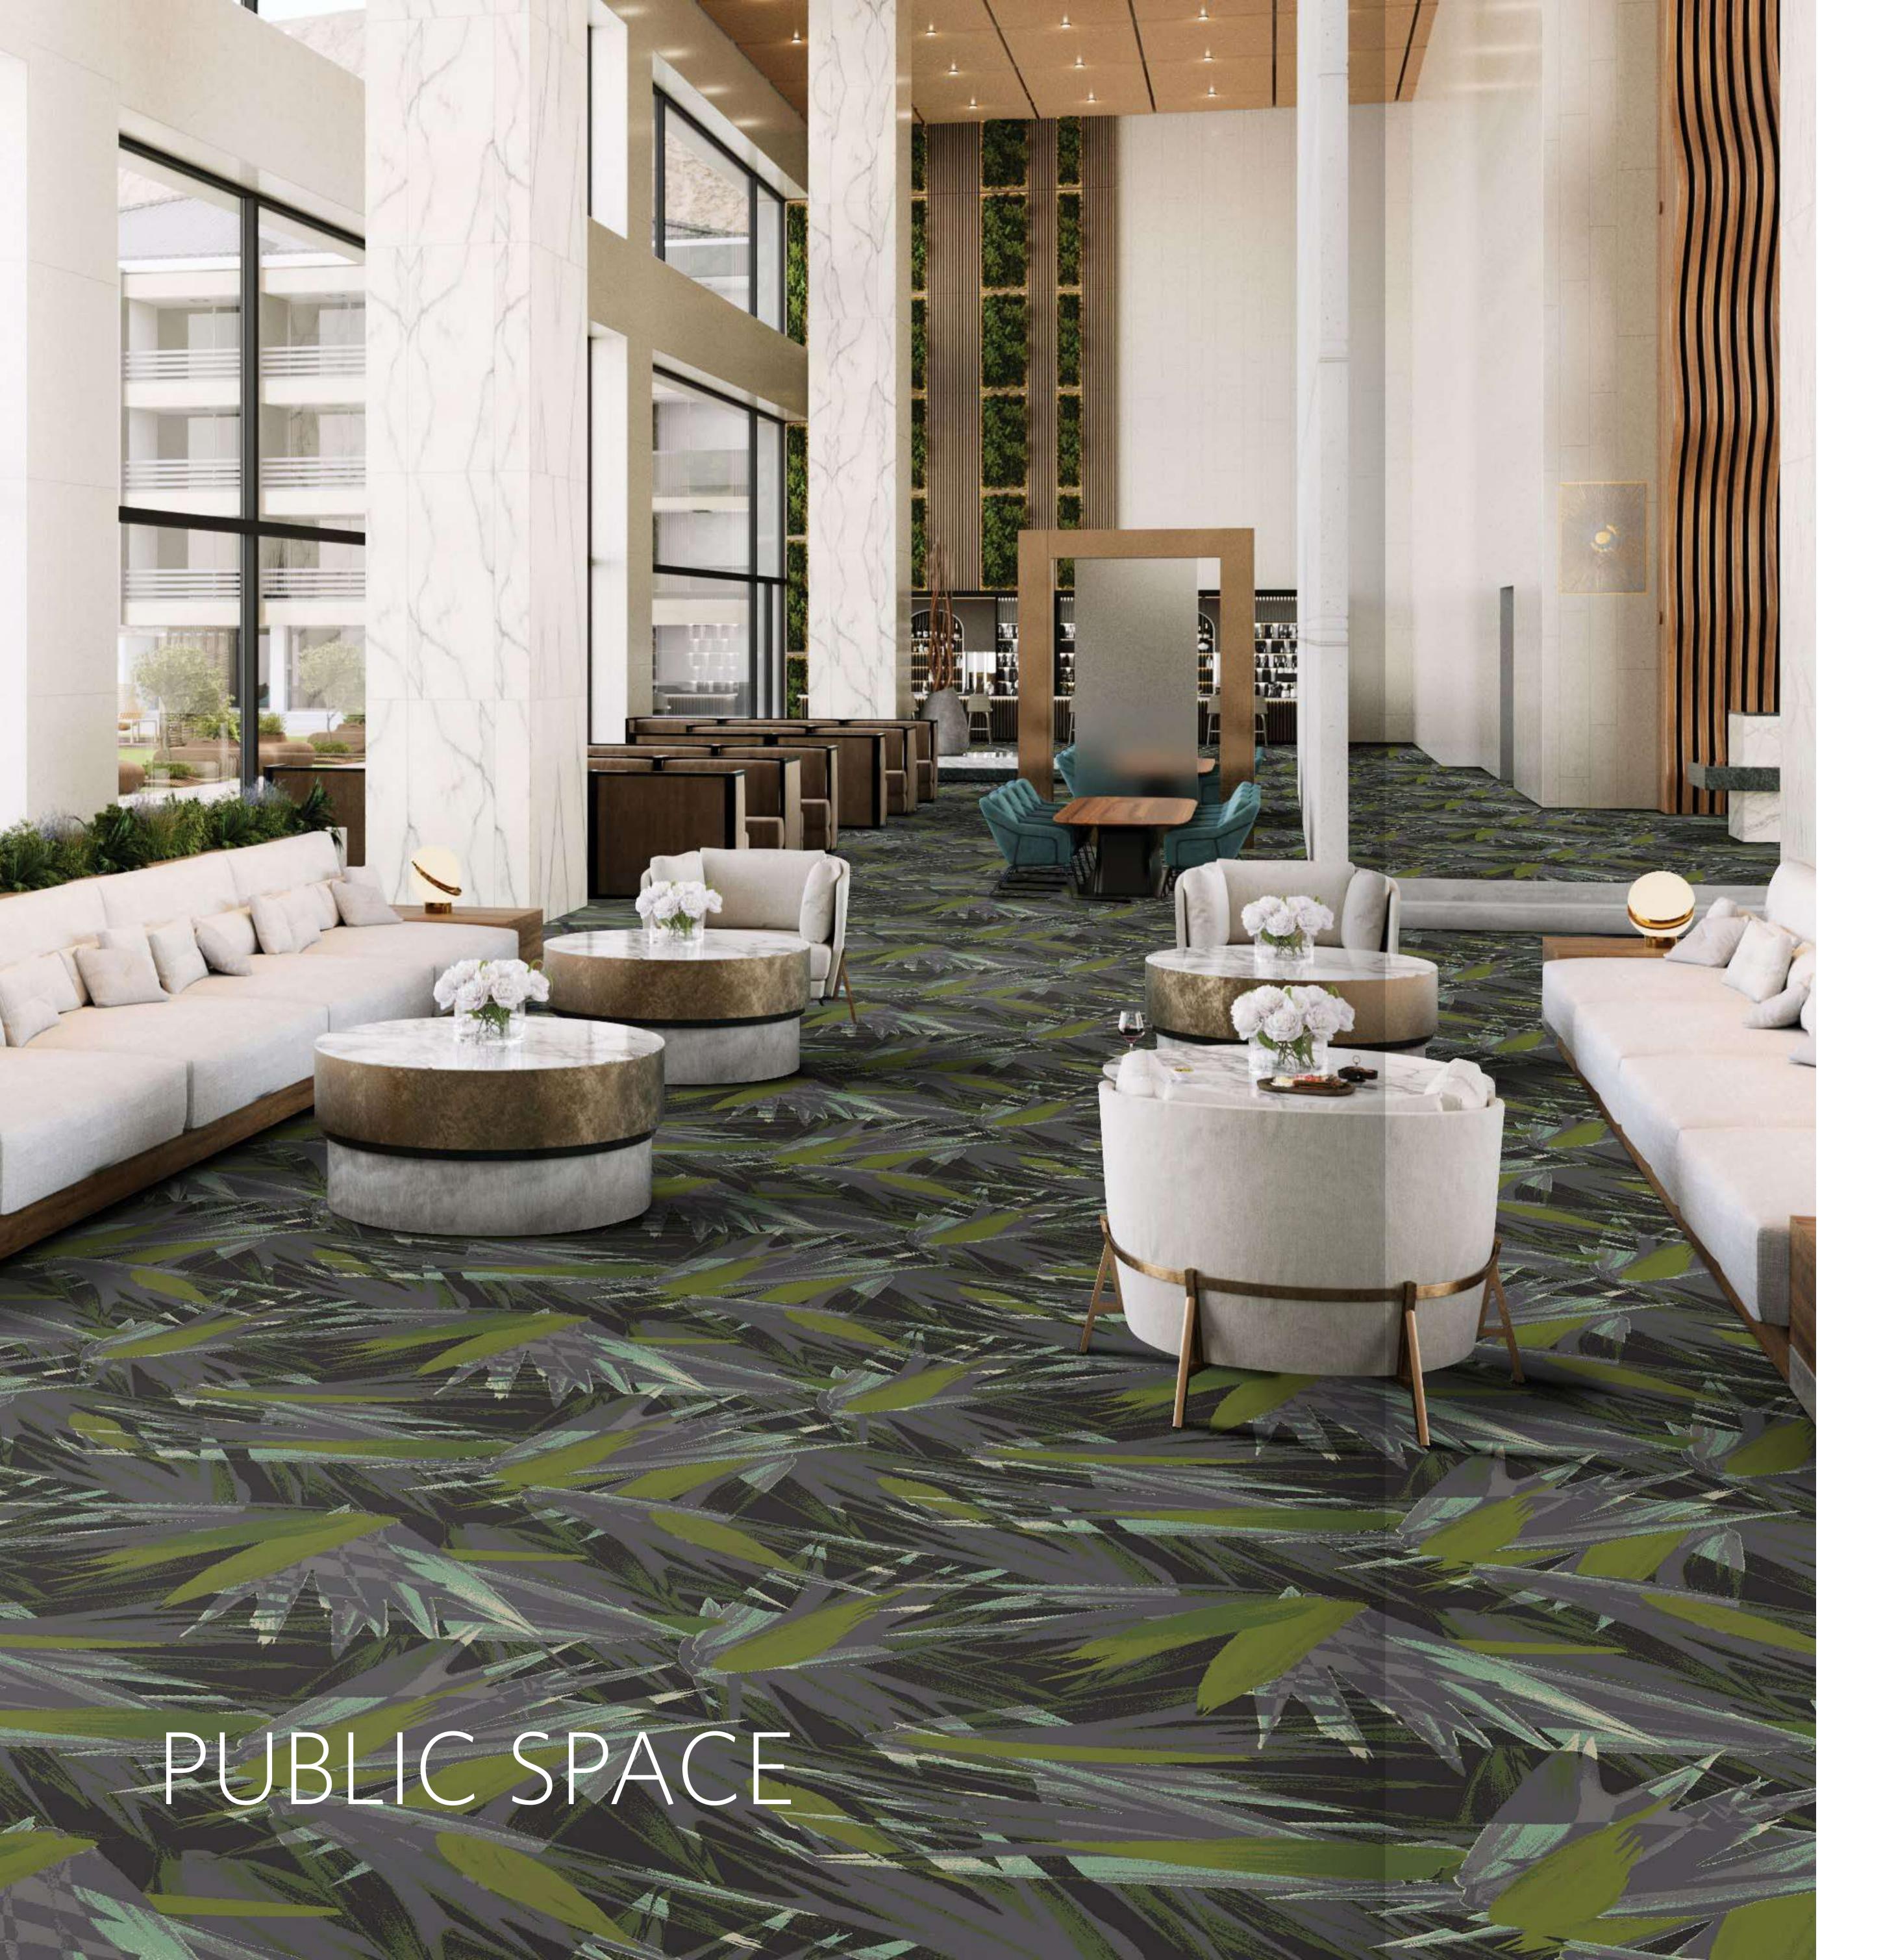

# APPLICATION ENVIRONMENT

- Guest Room
- Public Space
- Canteen & Bar
- Corridor

产品:

 01405475\_001
 01405476\_001

 01405475\_002
 01405476\_002

 01405475\_003
 01405476\_003

 01405475\_004
 01405476\_004

Size: 1×1 m