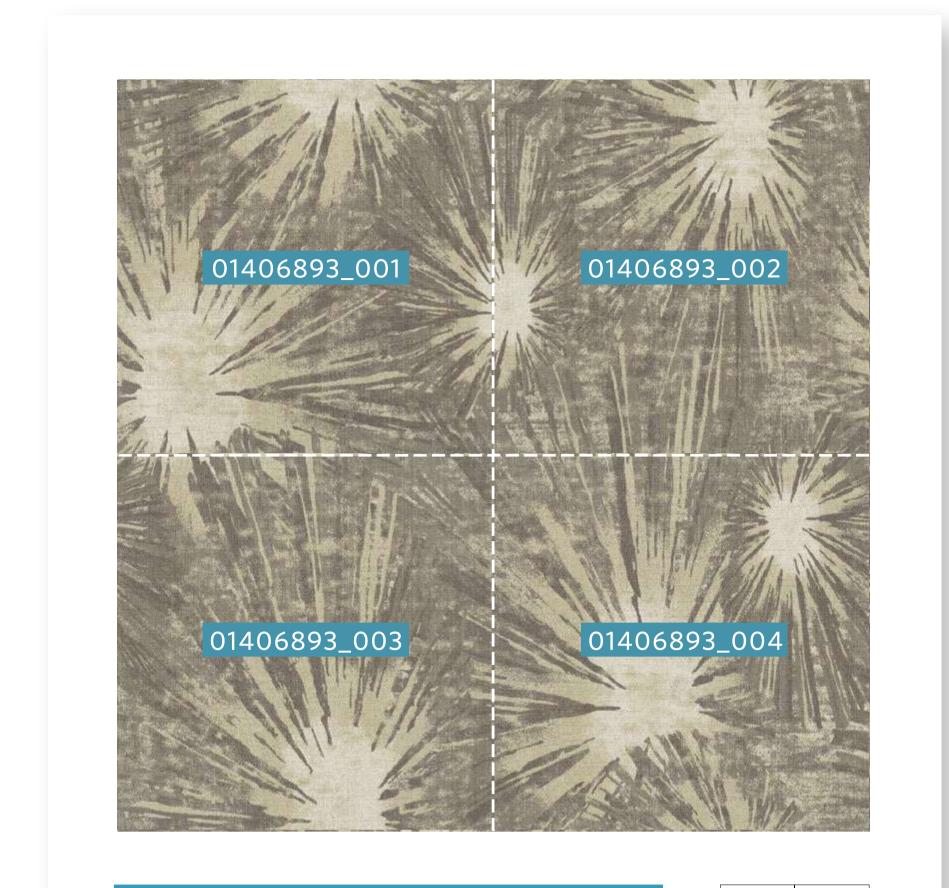

产品:

**01406893\_001** SIZE: 1×1 m <sup>3</sup> <sup>4</sup>

01406893\_002 01406893\_003 01406893\_004

PRODUCT:

**METRO PARK WOOD** 

COLOR:

**BEH21-121 GROVE** 