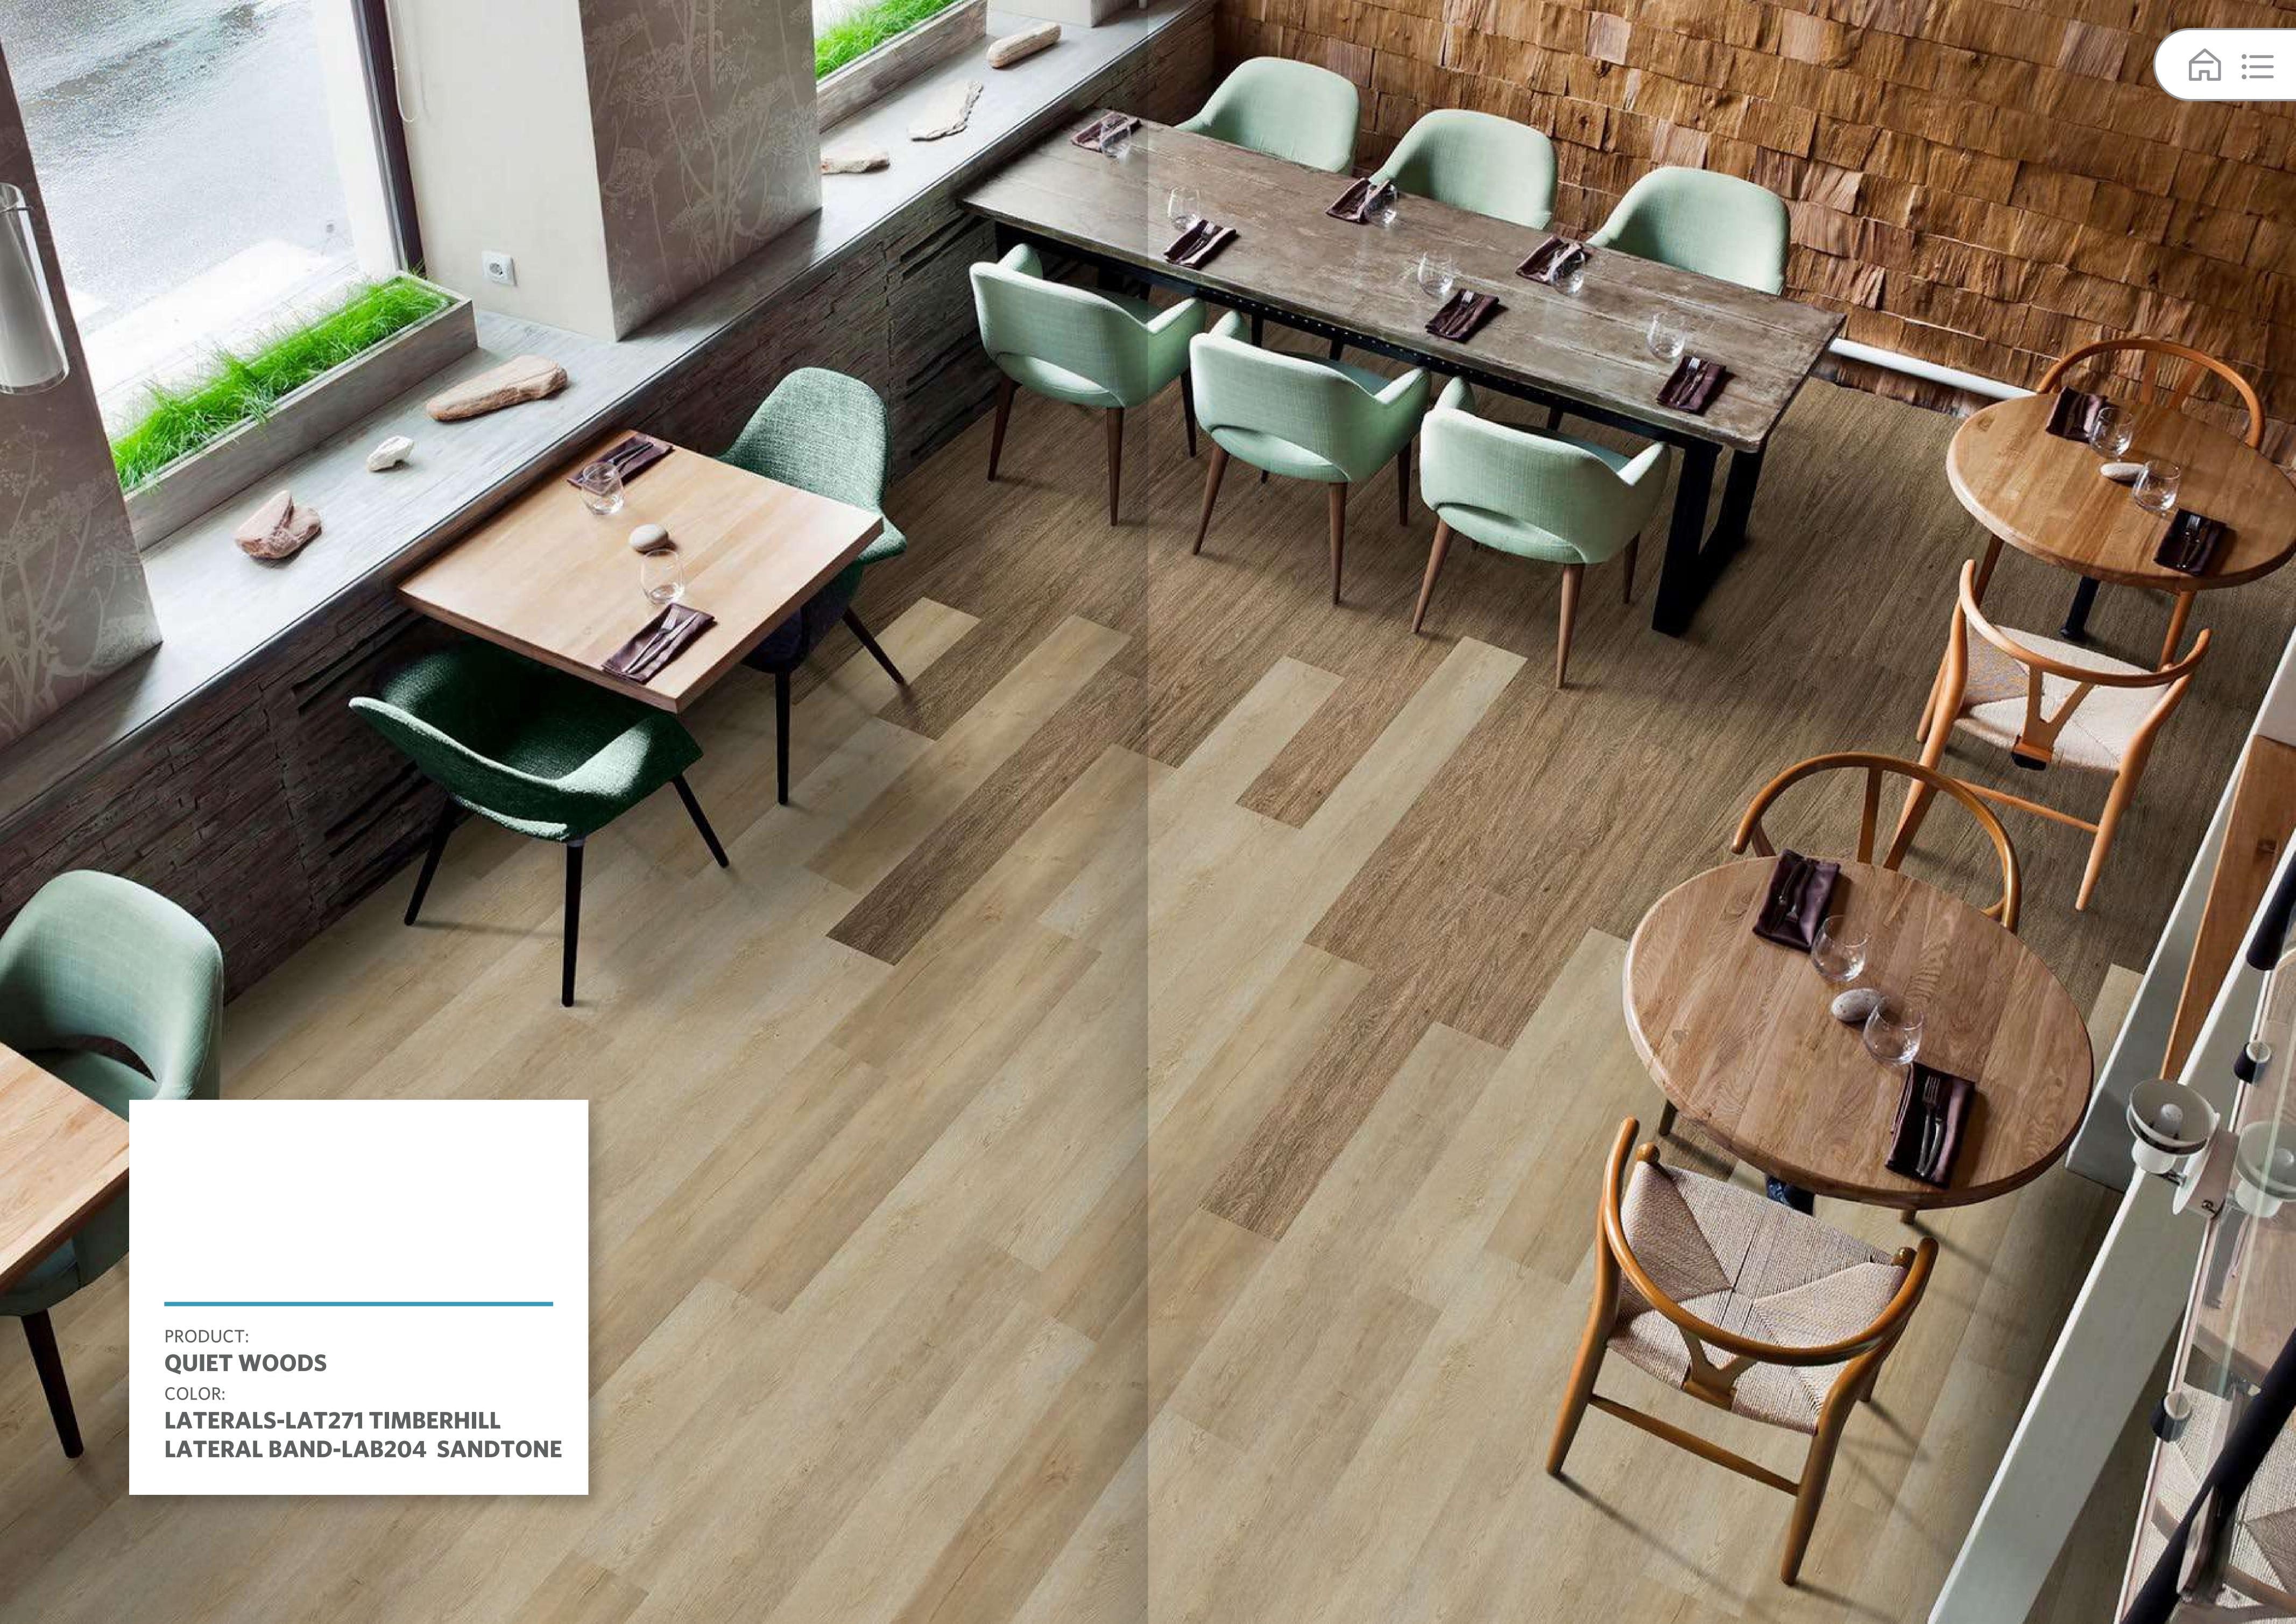

# APPLICATION ENVIRONMENT

- Guest Room
- Public Space
- Canteen & Bar
- Corridor

产品:

 01405475\_001
 01405476\_001

 01405475\_002
 01405476\_002

 01405475\_003
 01405476\_003

 01405475\_004
 01405476\_004

Size: 1×1 m