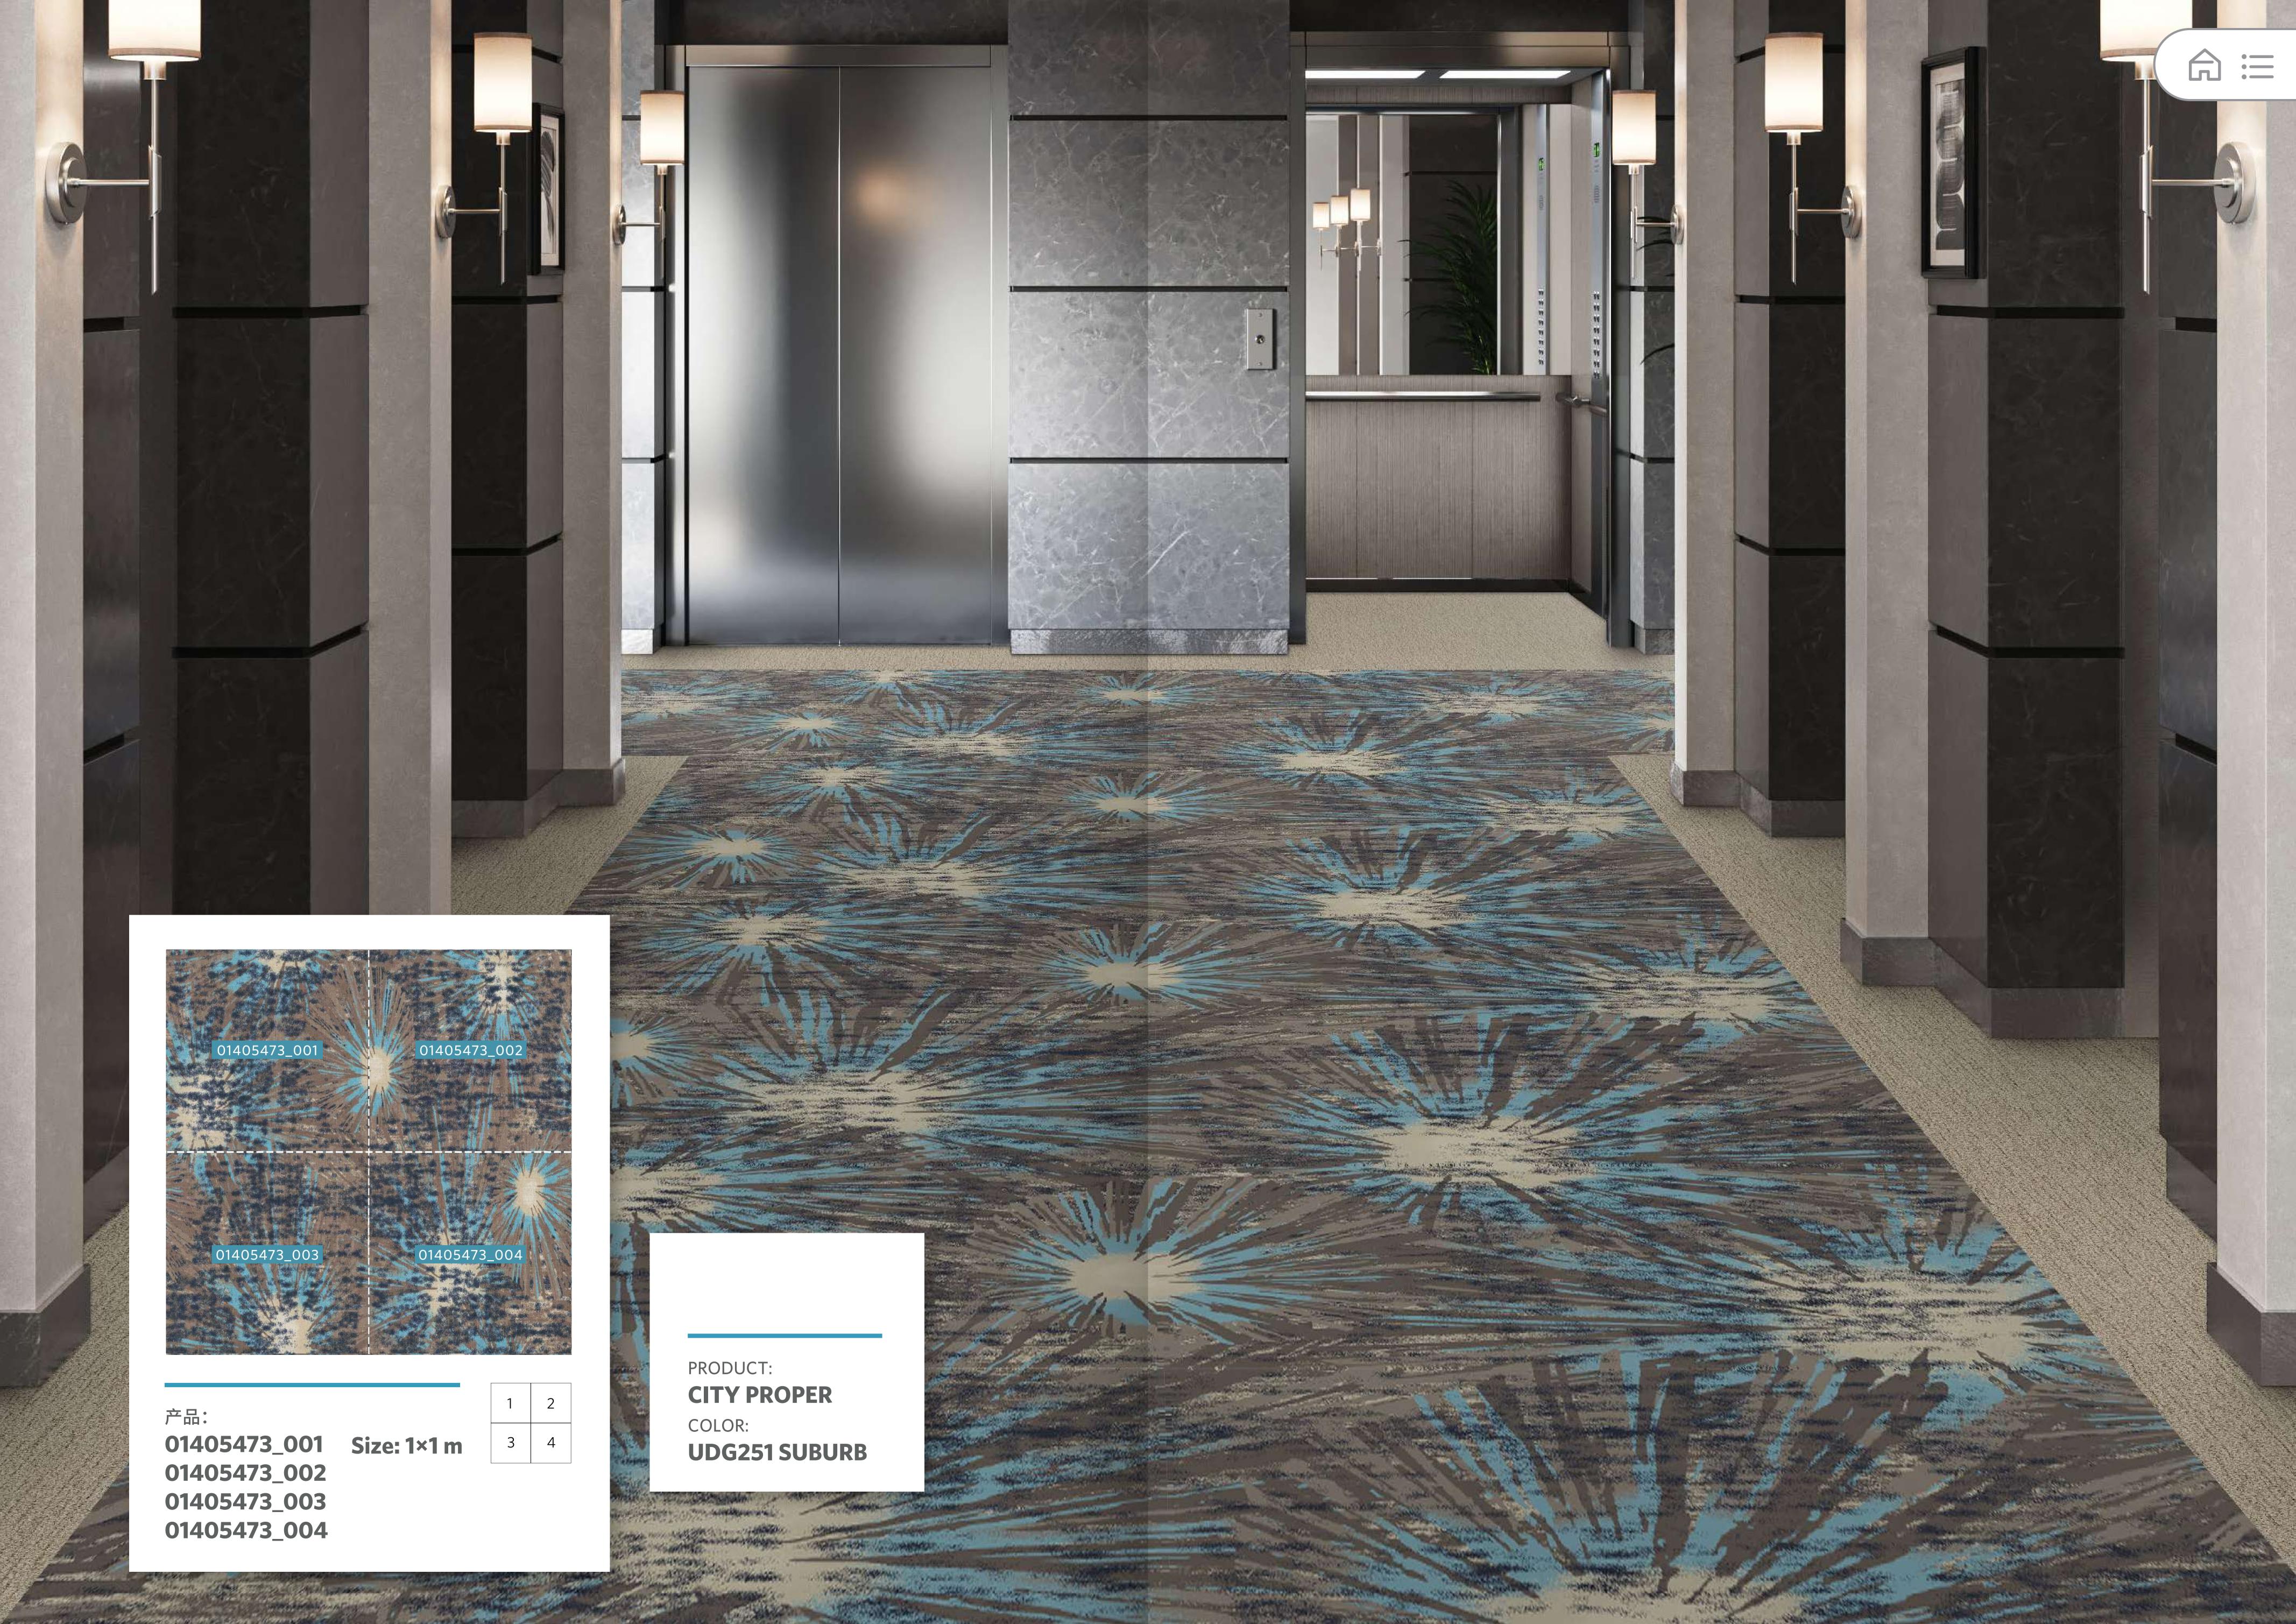

# APPLICATION ENVIRONMENT

- Guest Room
- Public Space
- Canteen & Bar
- Corridor

产品:

 01405475\_001
 01405476\_001

 01405475\_002
 01405476\_002

 01405475\_003
 01405476\_003

 01405475\_004
 01405476\_004

Size: 1×1 m