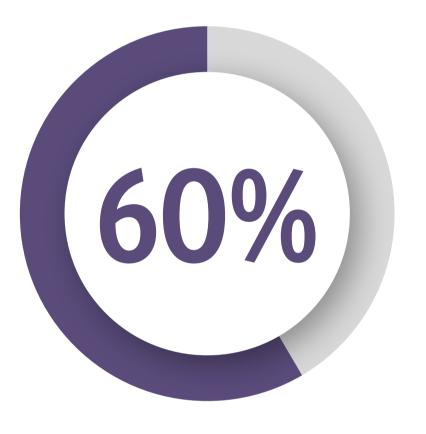

MILLIKEN CUSHION BACKING ABSORBS UP TO 60% MORE NOISE THAN HARD BACK.

BUILT-IN ACOUSTIC LAYERS REDUCE THROUGH-FLOOR NOISE AND IN-ROOM NOISE BY 50%.

NOISE LEVEL FLEXFORM SOUND™ LVT, proven through independent testing, significantly reduces through-floor and in-room noise. This enhances quality of life in various sectors, promoting increased productivity in offices, better sleep experiences in hospitality, longer leases in residential settings, a healing environment in healthcare, and improved concentration in schools.