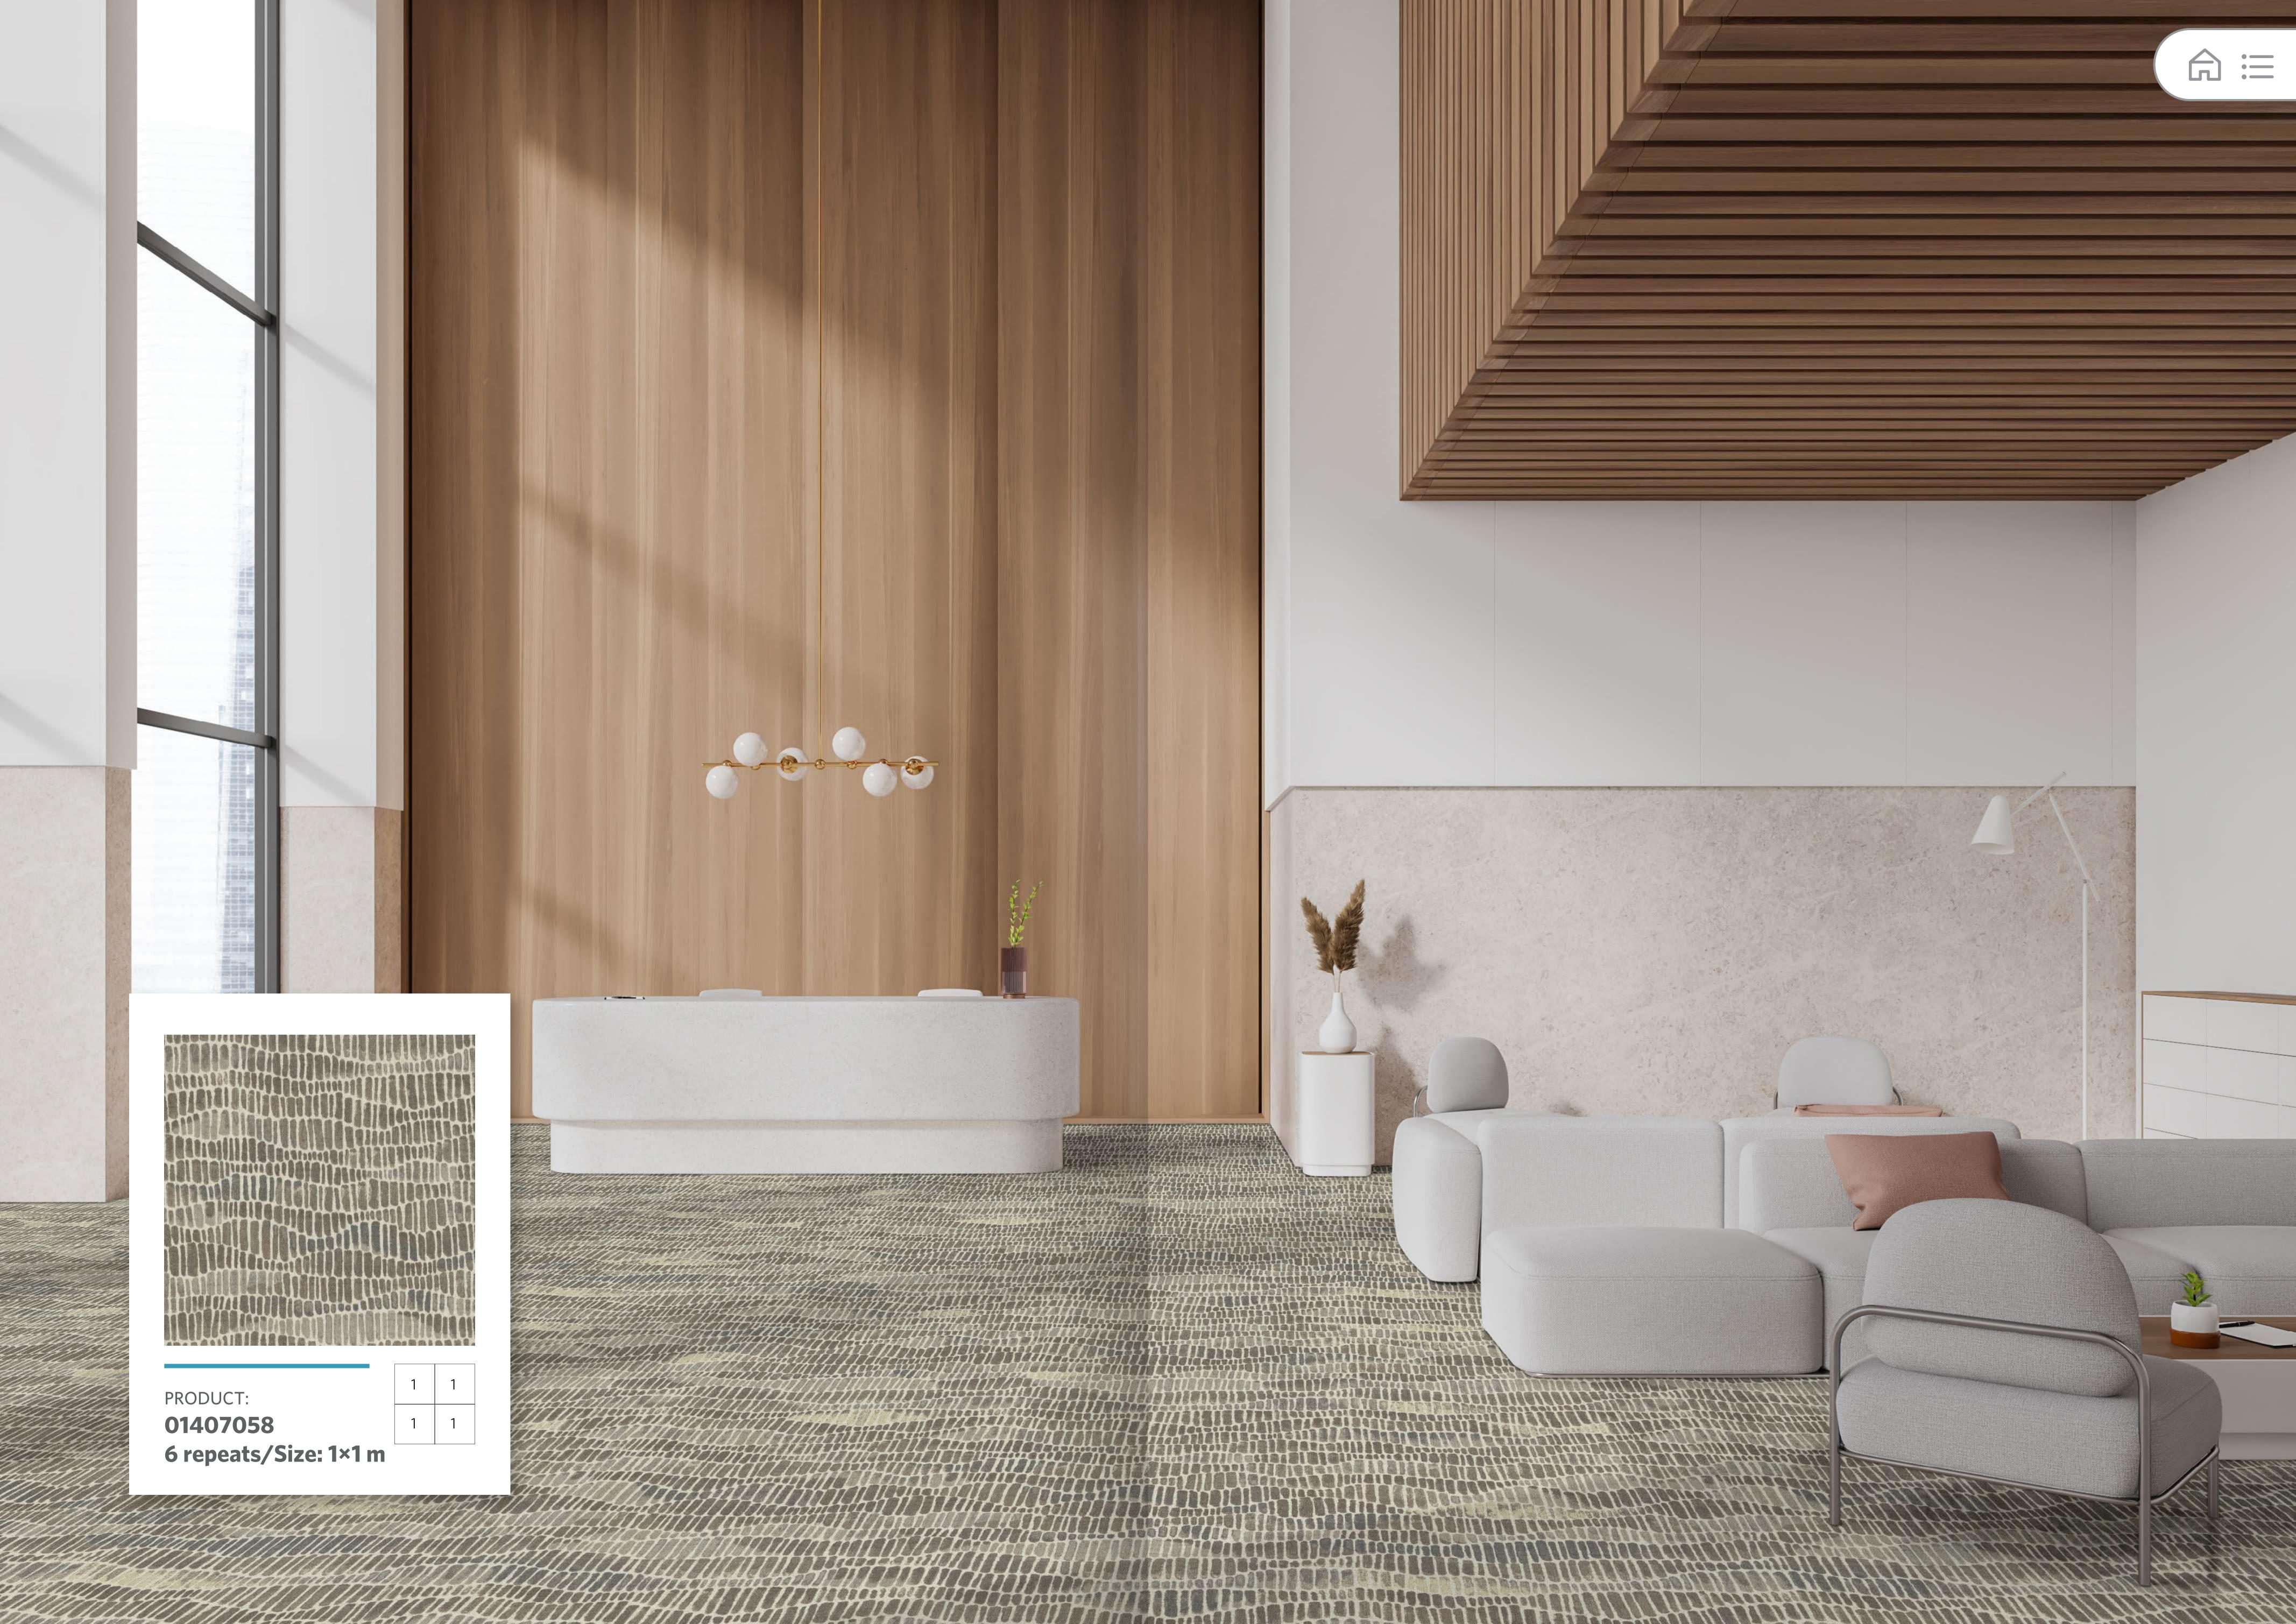

# APPLICATION ENVIRONMENT

- Guest Room
- Public Space
- Canteen & Bar
- Corridor

产品:

 01405475\_001
 01405476\_001

 01405475\_002
 01405476\_002

 01405475\_003
 01405476\_003

 01405475\_004
 01405476\_004

Size: 1×1 m