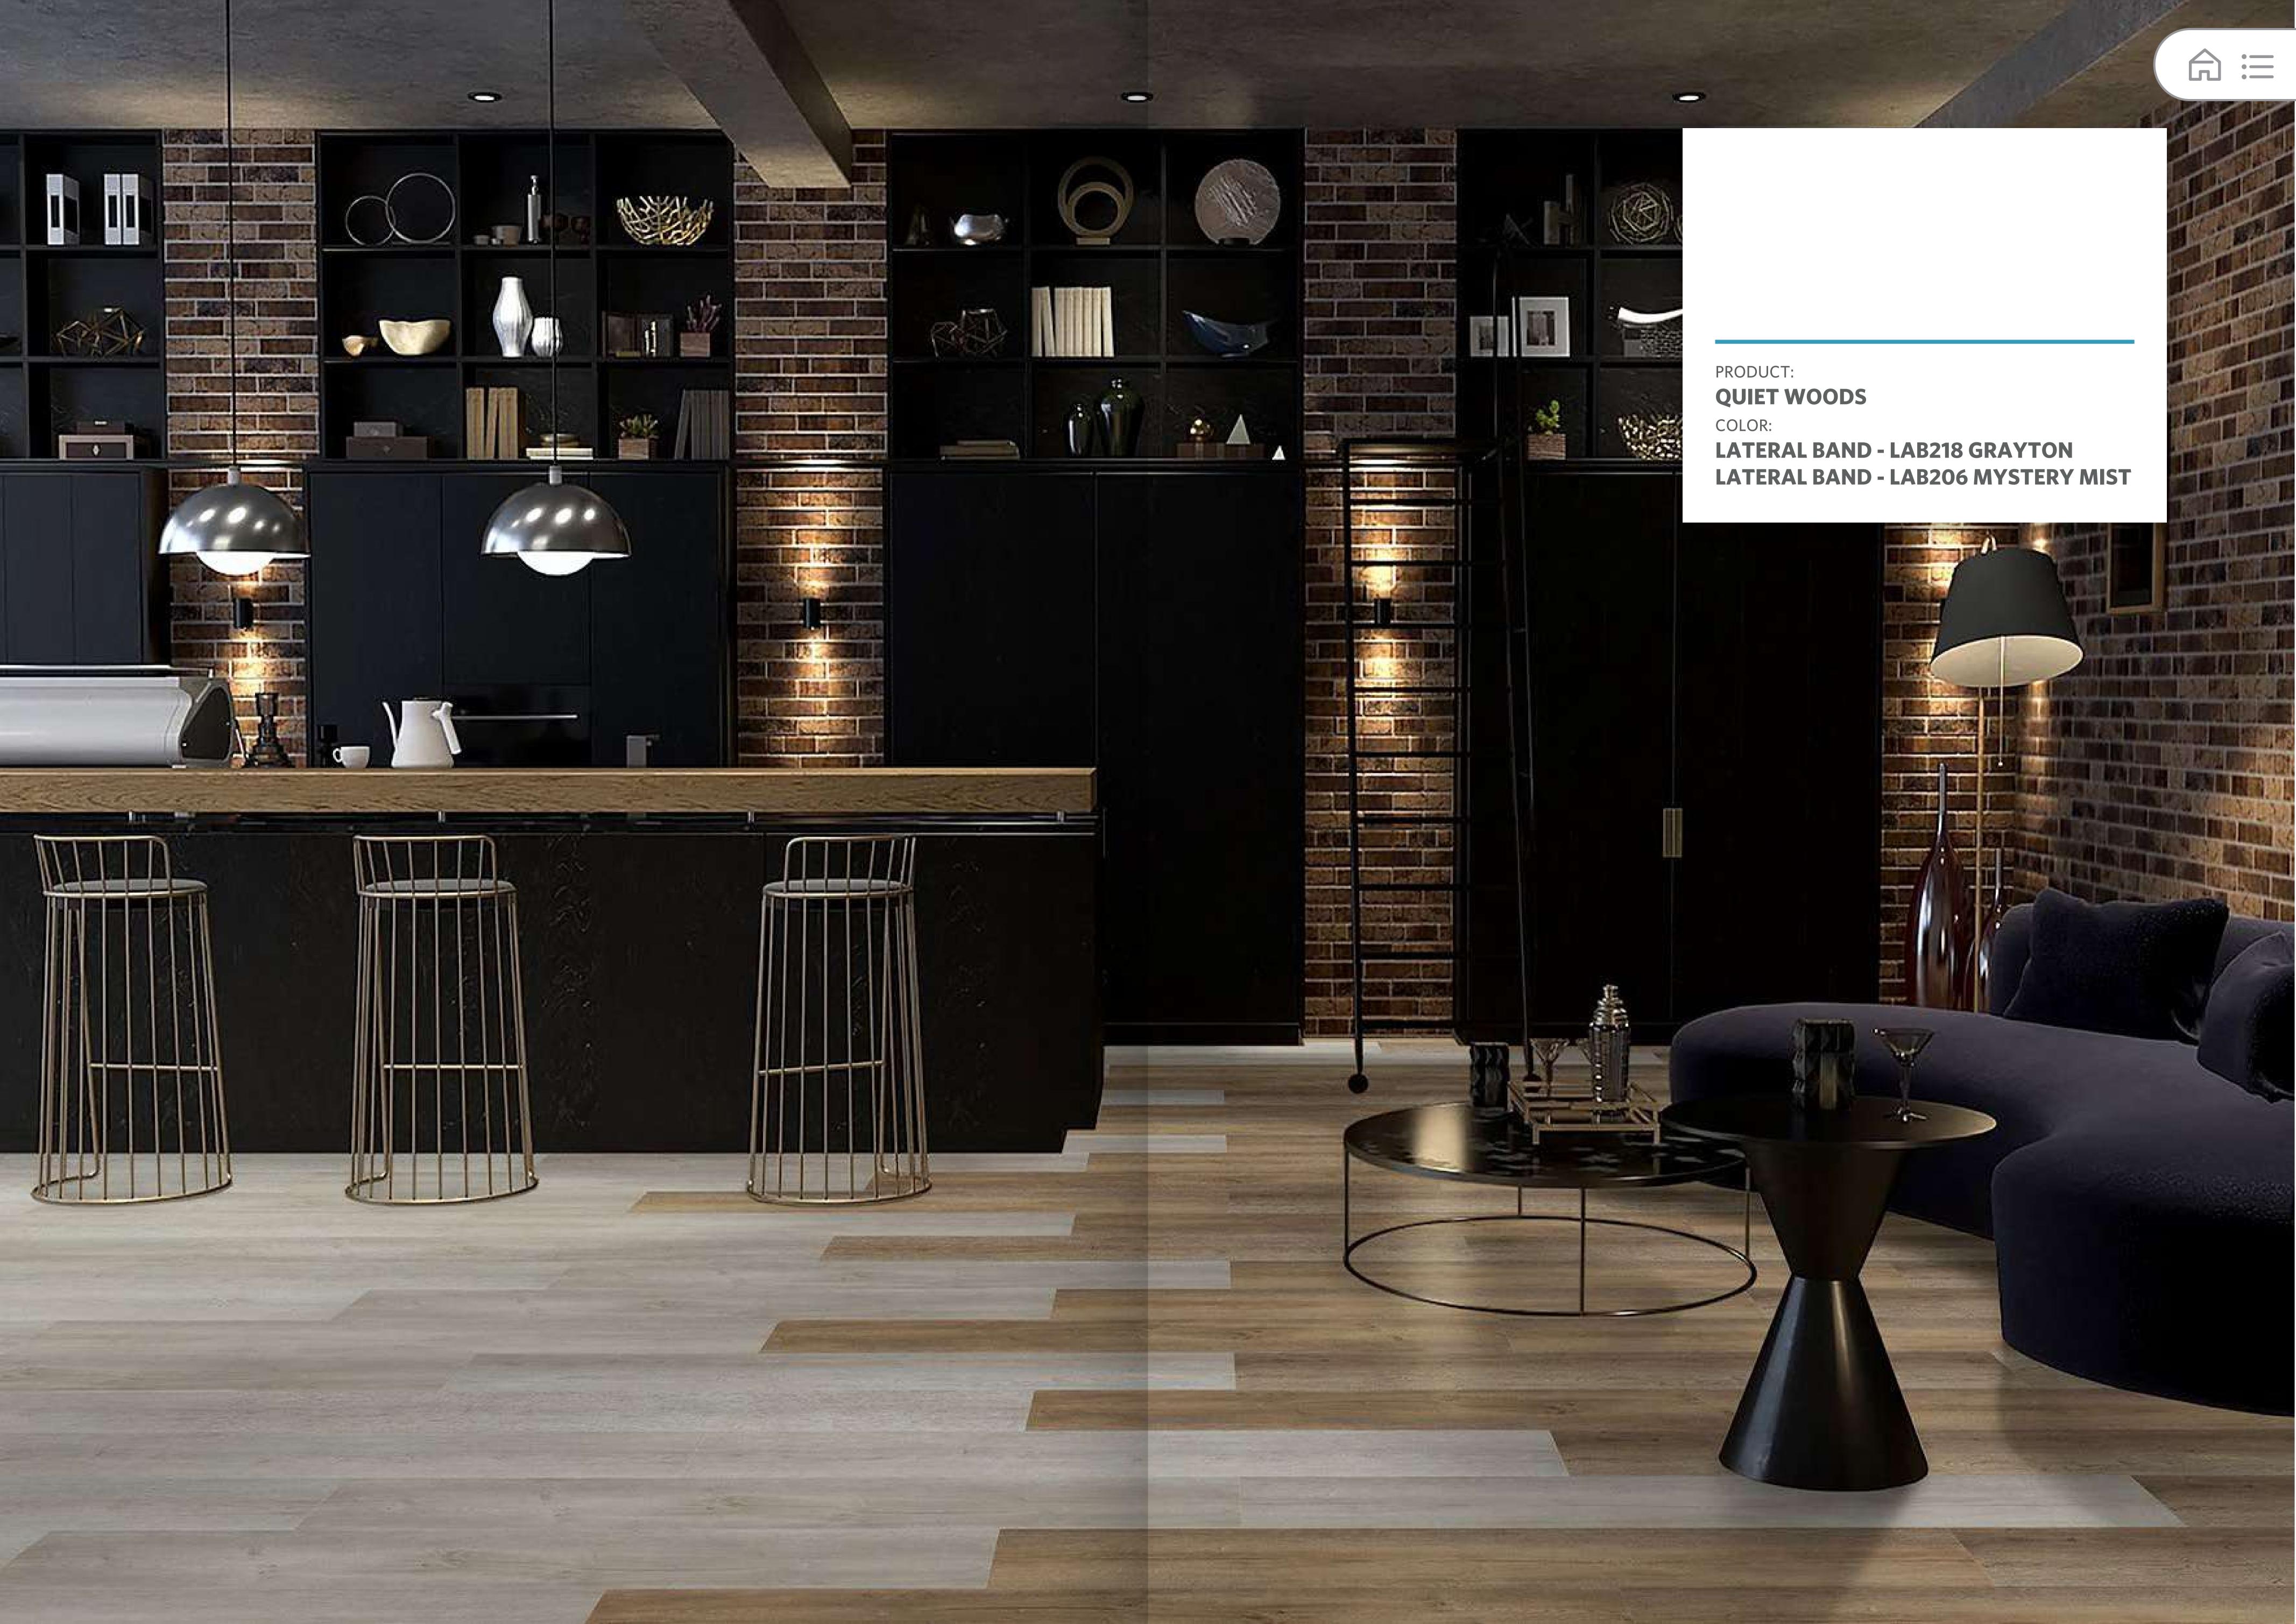

# APPLICATION ENVIRONMENT

- Guest Room
- Public Space
- Canteen & Bar
- Corridor

产品:

 01405475\_001
 01405476\_001

 01405475\_002
 01405476\_002

 01405475\_003
 01405476\_003

 01405475\_004
 01405476\_004

Size: 1×1 m