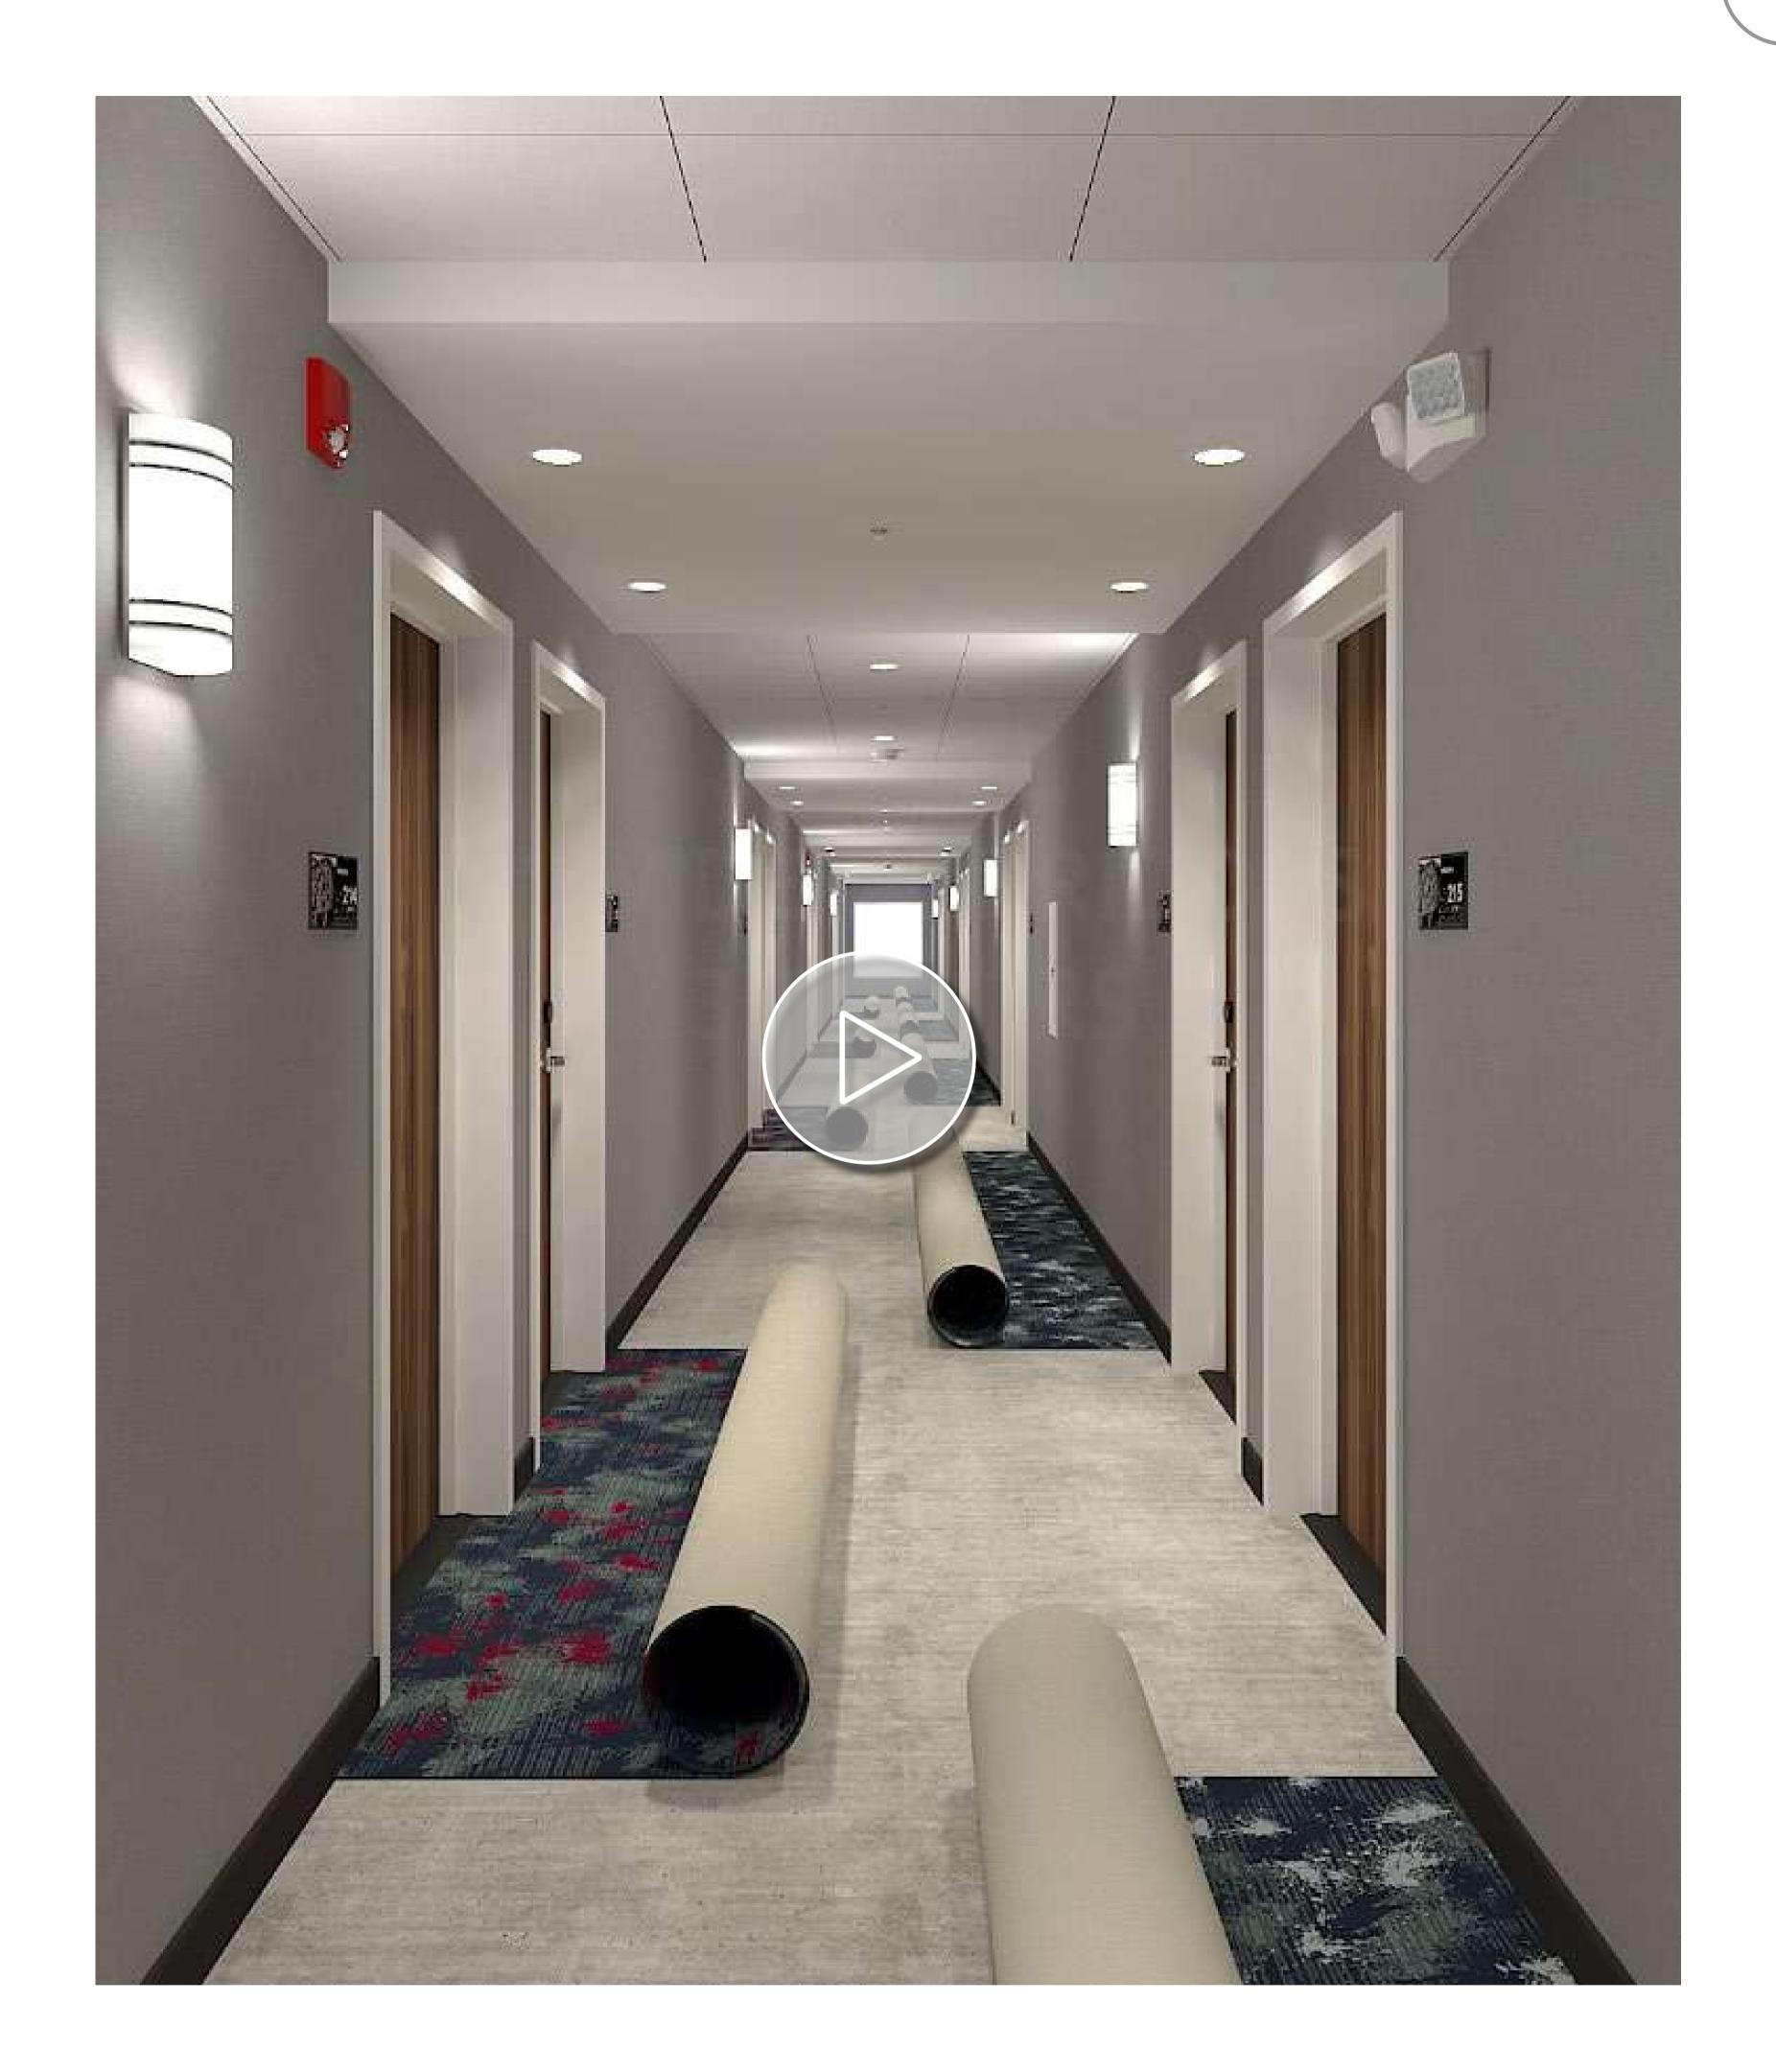

#### MINIMIZE DOWNTIME, MAXIMIZE COST-EFFICIENCY

We offer custom 3D renderings of your space accompanied by detailed installation diagrams.

Our integrated tile sequencing system simplifies installation, enabling straightforward tile-to-tile replacement handled by your in-house staff. No additional pad is required, eliminating double adhesive costs.

Our products are carefully packed and shipped to align precisely with your property layout. Carpet tiles arrive on palettes for easy transport, access, and storage. Any additional stock can be conveniently stored in boxes rather than rolls.