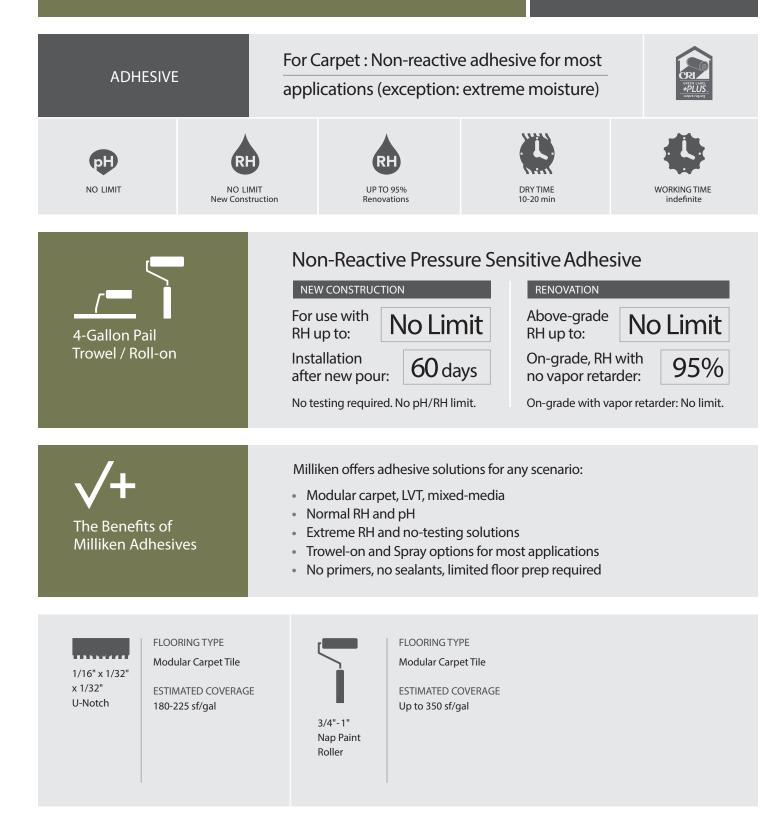

## Non-Reactive Standard Adhesive

Milliken

| PRODUCT<br>CHARACTERISTICS | Product Classification | Roll or trowel pressure sensitive adhesive                                     |
|----------------------------|------------------------|--------------------------------------------------------------------------------|
|                            | Base Chemistry         | Acrylic emulsion                                                               |
|                            | Appearance             | Mint green to green tint as adhesive dries                                     |
|                            | Consistency            | Thin syrup                                                                     |
|                            | Application            | Trowel or roller                                                               |
|                            | Flammability           | Non-flammable                                                                  |
|                            | Freeze/Thaw            | Protect from freezing                                                          |
|                            | Shelf Life             | 2 years (unopened)                                                             |
| MOISTURE                   | RH                     | New Construction - No Limit, No testing if installed 60 days after a new pour. |
|                            |                        | Renovation (above-grade) - No Limit, No testing                                |
|                            |                        | Renovation (on-grade with a confirmed vapor<br>barrier) - No Limit             |
|                            |                        | Renovation (on-grade) - 95%                                                    |
|                            | рН                     | No limit                                                                       |
| TIME/TRAFFIC               | Open Time              | Indefinite                                                                     |
|                            | Dry Time               | 10-20 mins                                                                     |
|                            | Working Time           | Indefinite                                                                     |
|                            | Traffic                | Immediately                                                                    |
| SUSTAINABILITY             | Solvents               | None                                                                           |
|                            | Certifications         | CRI Green Label Plus                                                           |