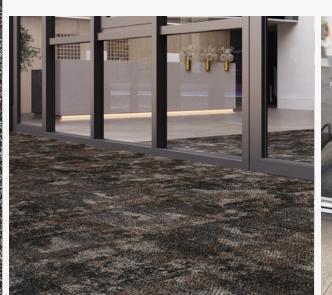

### OBEX<sup>TM</sup> TILE

OBEX<sup>™</sup> Tile Entrance Flooring's modular system installs easily and combines moisture-absorbing nylon and dirt-scraping monofilament fibers to trap dirt and prevent up to 98% of debris from entering a facility. An extensive selection of materials, patterns and colors contribute high-performing entry systems without compromising creative freedom.