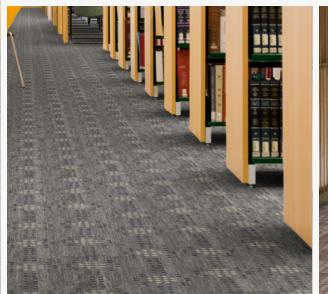

## **ECHO FIELD**

Inspired by the rhythmic flow of landscapes seen from an airplane window, the Echo Field collection invites you to step into a world where vast landscapes filled with the serenity of nature and organic patterns unfold beneath your feet. With its 2 patterns and 13 colors, Echo Field mirrors the patchwork of colors and textures found in cultivated landscapes.

Scan to explore the collection