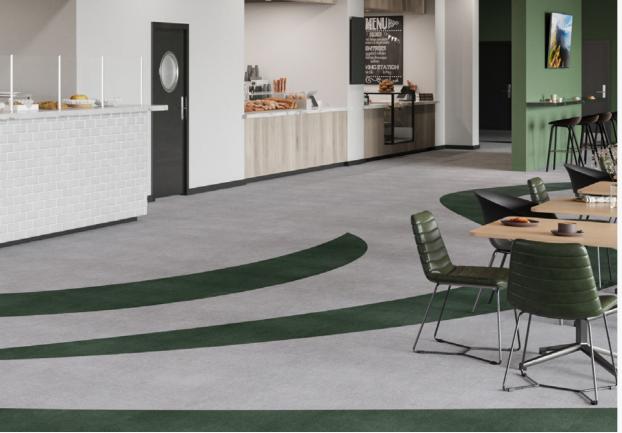

## LUMENOLOGY FLEXFORM LVT™

We believe institutional spaces can be bright, welcoming environments with the simple introduction of color, texture and pattern. Lumenology resilient flooring allows you bring light and energy into any space with its diverse color palette. Part of the Crafted in America series, Lumenology resilient products are domestically made to ensure reliable, timely delivery.

Scan to explore the collection