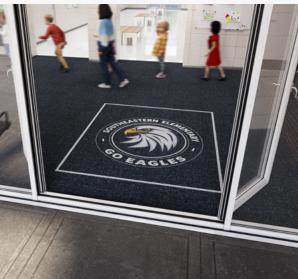

### OBEX<sup>TM</sup> TILE

OBEX<sup>™</sup> Tile Entrance Flooring's modular system installs easily and combines moisture-absorbing nylon and dirt-scraping monofilament fibers to trap dirt and prevent up to 98% of debris from entering a facility. An extensive selection of materials, patterns and colors contribute high-performing entry systems without compromising creative freedom.