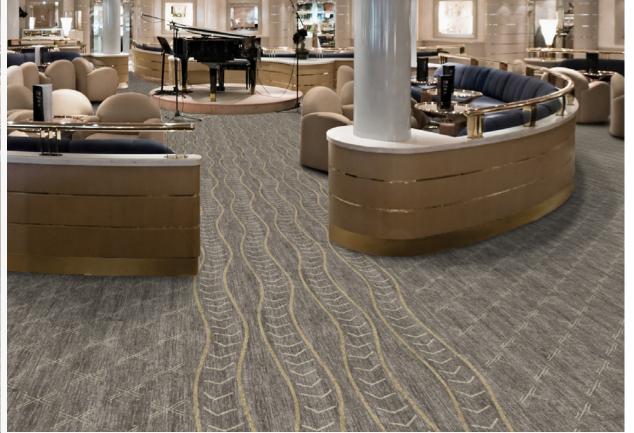

Milliken's durable, resilient flooring is PVC-Free and Red List Free. Each product is engineered to be both striking and sustainable, helping you find a no-compromise pathway to reach your sustainability goals and simultaneously achieving desired aesthetics. All production waste is granulated and recycled into backing production to create an internal closed loop recycling process.

Milliken resilient flooring meets many environmental standards, including FloorScore® certified, Prop 65 Free and Phthalate Free, Certified EPD, Red List Free, Declare, and Practice Greenhealth.