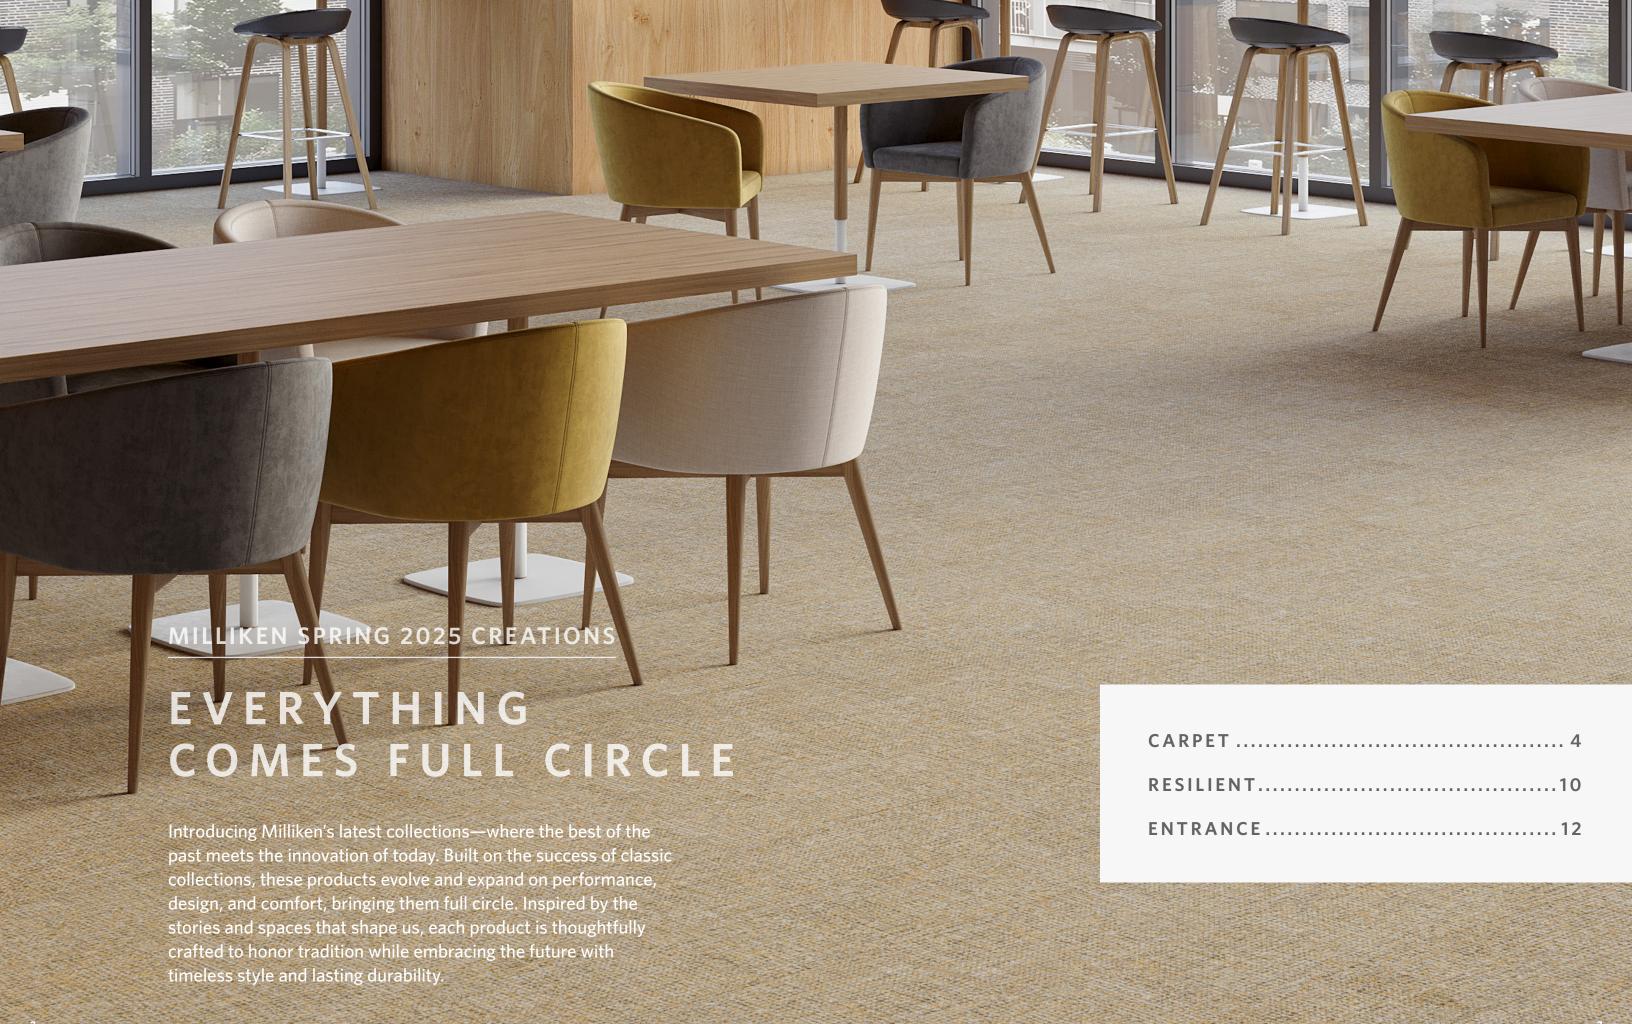

**FULL CIRCLE** 

Milliken 1







## **ECHO FIELD**

Inspired by the rhythmic flow of landscapes seen from an airplane window, the Echo Field collection invites you to step into a world where vast landscapes filled with the serenity of nature and organic patterns unfold beneath your feet. With its 2 patterns and 13 colors, Echo Field mirrors the patchwork of colors and textures found in cultivated landscapes.



Scan to explore the collection









## FREE SPACE

Shared spaces foster a spirit of creativity and innovation; a place for all people to gather. Introducing Free Space, a diverse flooring collection suited for a wide variety of applications. Inspired by connections made in third spaces, places outside of our homes and work where we build community, this collection features 6 designs and 16 colors.



Scan