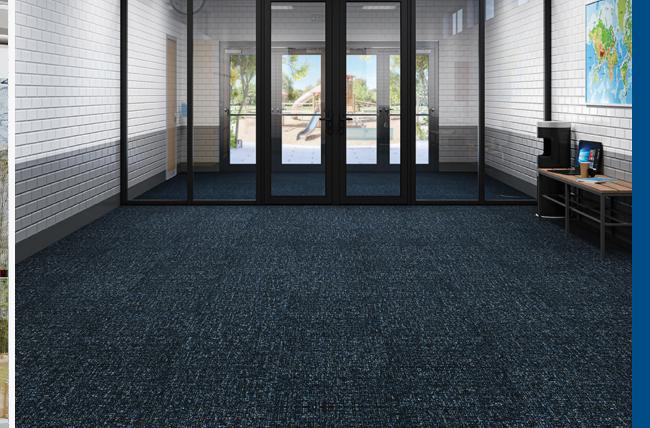

### OBEX<sup>TM</sup> TILE

OBEX<sup>™</sup> Tile Entrance Flooring's modular system installs easily and combines moisture-absorbing nylon and dirt-scraping monofilament fibers to trap dirt and prevent up to 98% of debris from entering a facility. An extensive selection of materials, patterns and colors contribute high-performing entry systems without compromising creative freedom.