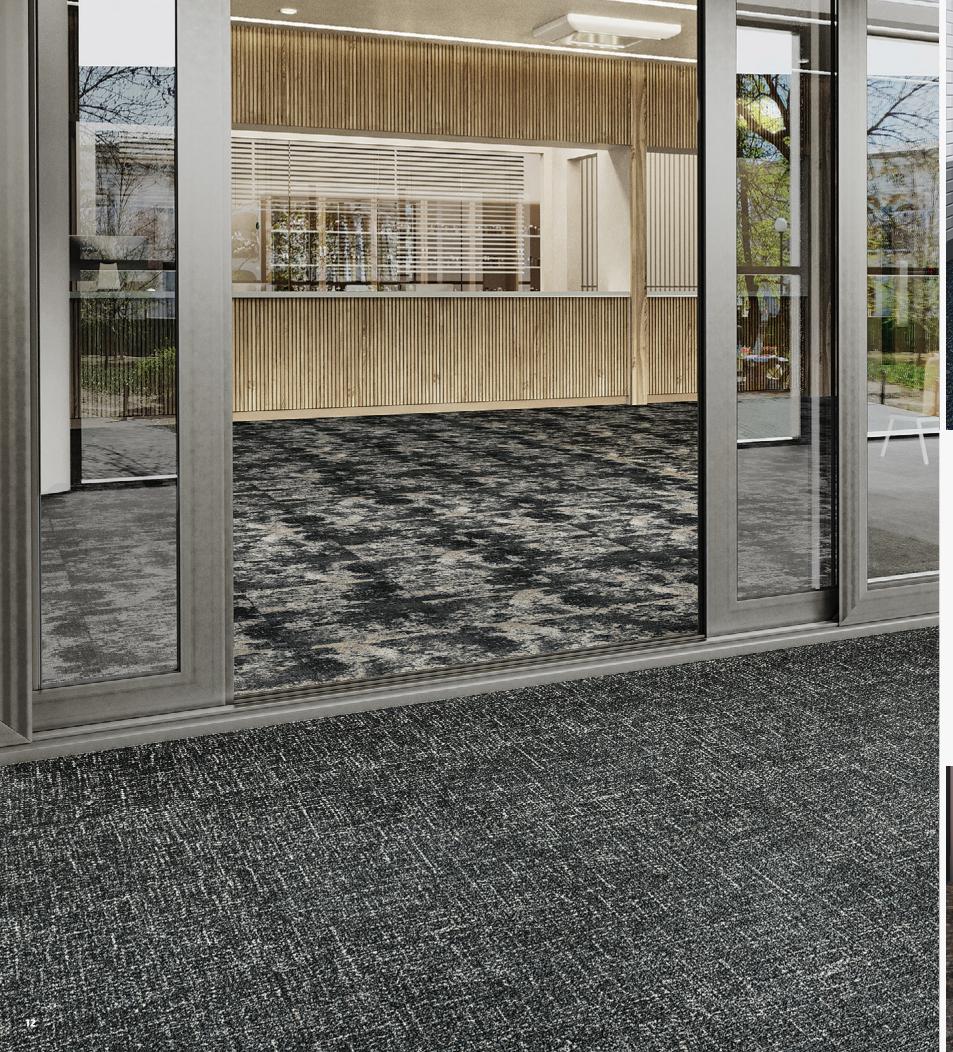

### OBEX<sup>TM</sup> TILE

OBEX<sup>™</sup> Tile Entrance Flooring's modular system installs easily and combines moisture-absorbing nylon and dirt-scraping monofilament fibers to trap dirt and prevent up to 98% of debris from entering a facility. An extensive selection of materials, patterns and colors contribute high-performing entry systems without compromising creative freedom.

Scan to explore the collection