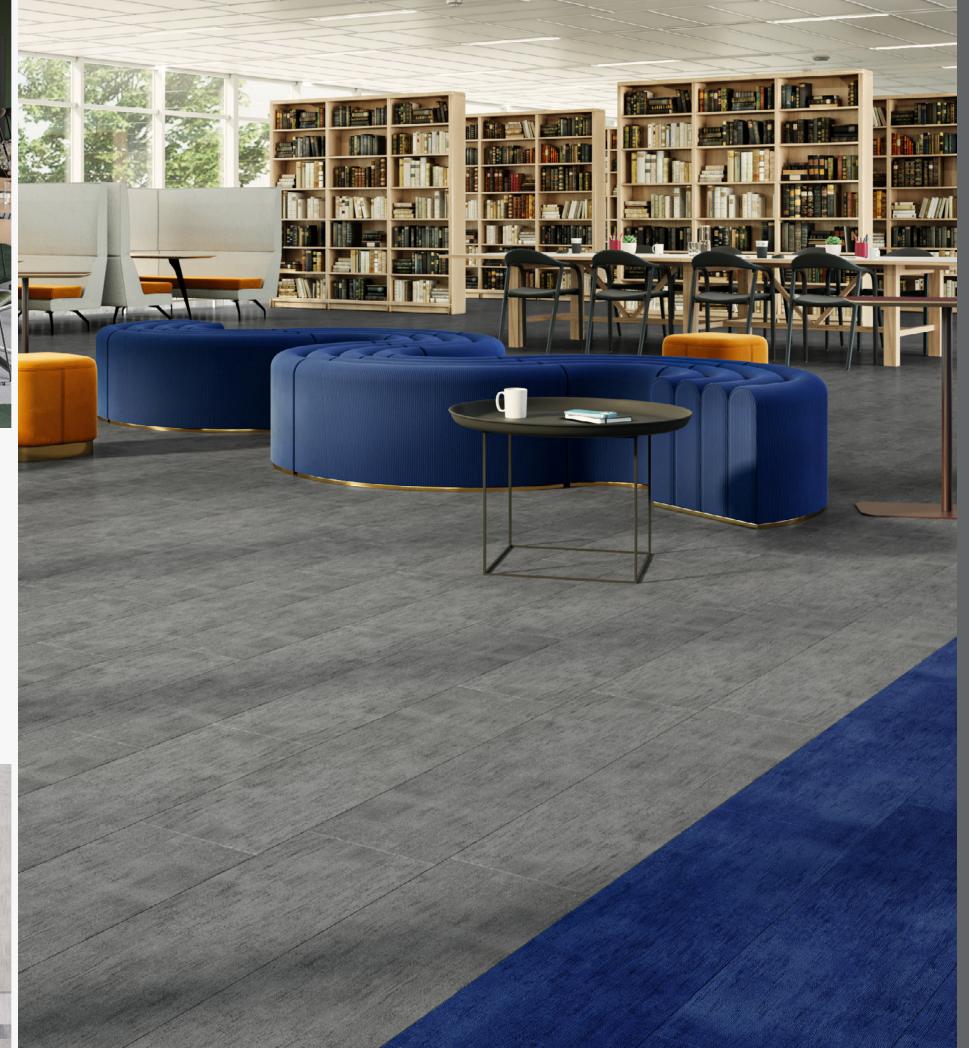

## LUMENOLOGY FLEXFORM LVT™

We believe institutional spaces can be bright, welcoming environments with the simple introduction of color, texture and pattern. Lumenology resilient flooring allows you bring light and energy into any space with its diverse color palette. Part of the Crafted in America series, Lumenology resilient products are domestically made to ensure reliable, timely delivery.

Scan to explore the collection