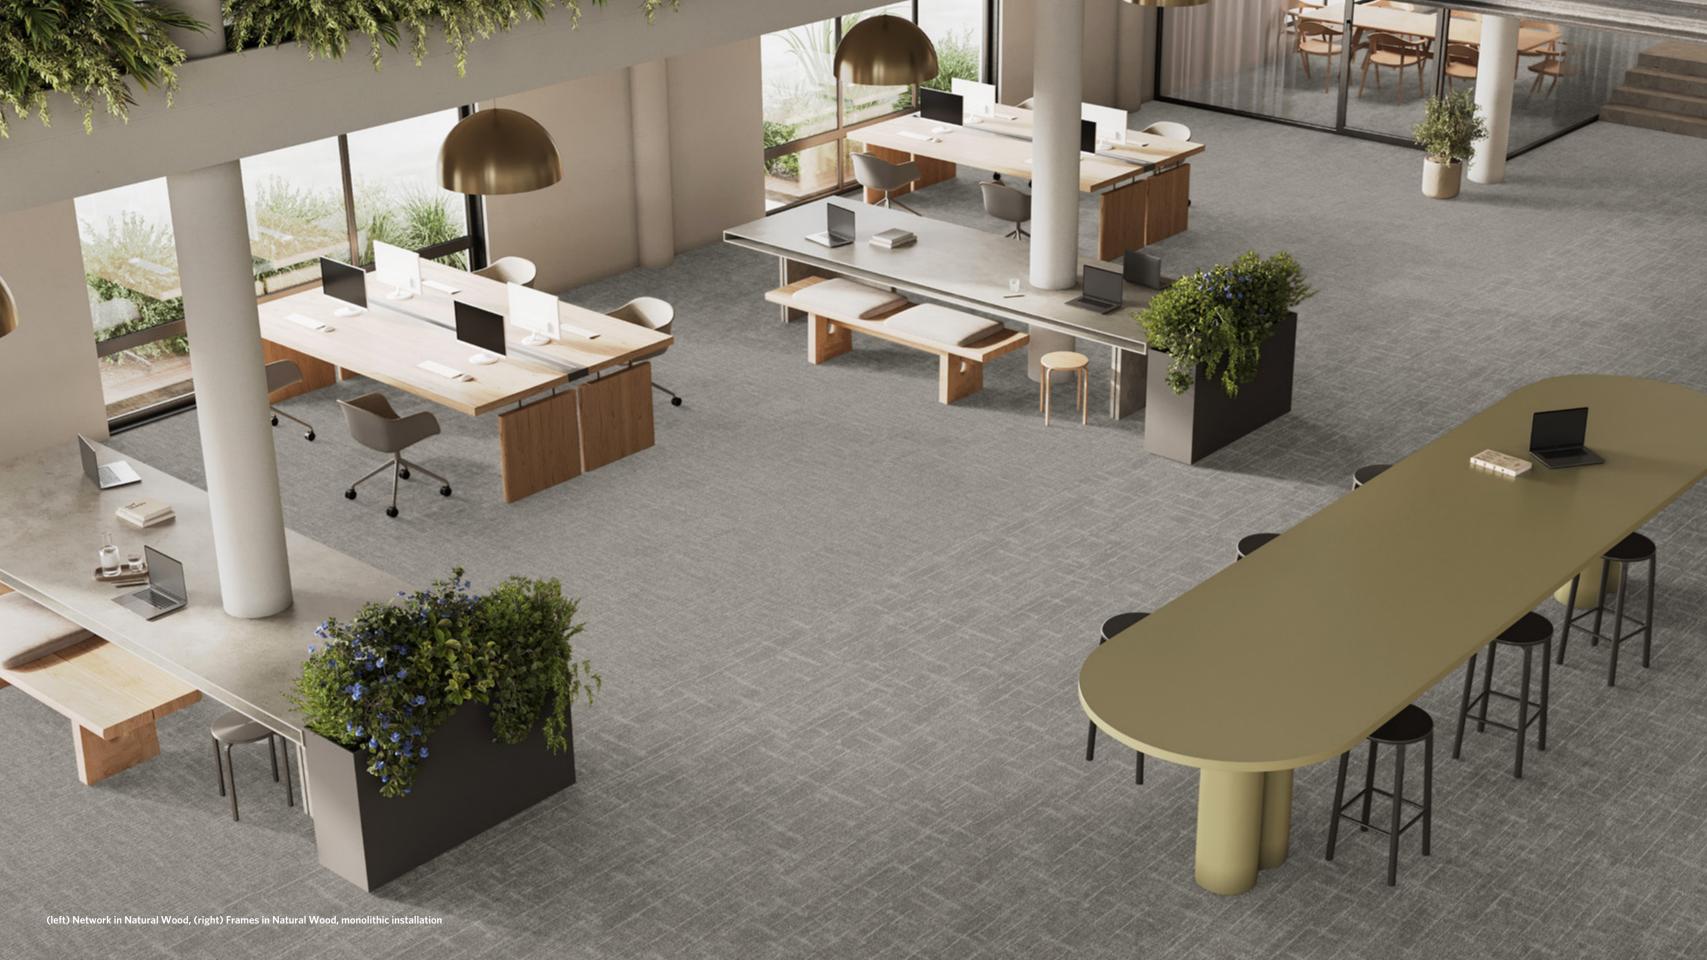

# **PATTERN OVERVIEW**

Screenplay Collection boasts a selection of four distinct patterned textures: Network, Partition, Frames, and Curtain Call.

### **SCREENPLAY**

Network / Partition / Frames / Curtain Call