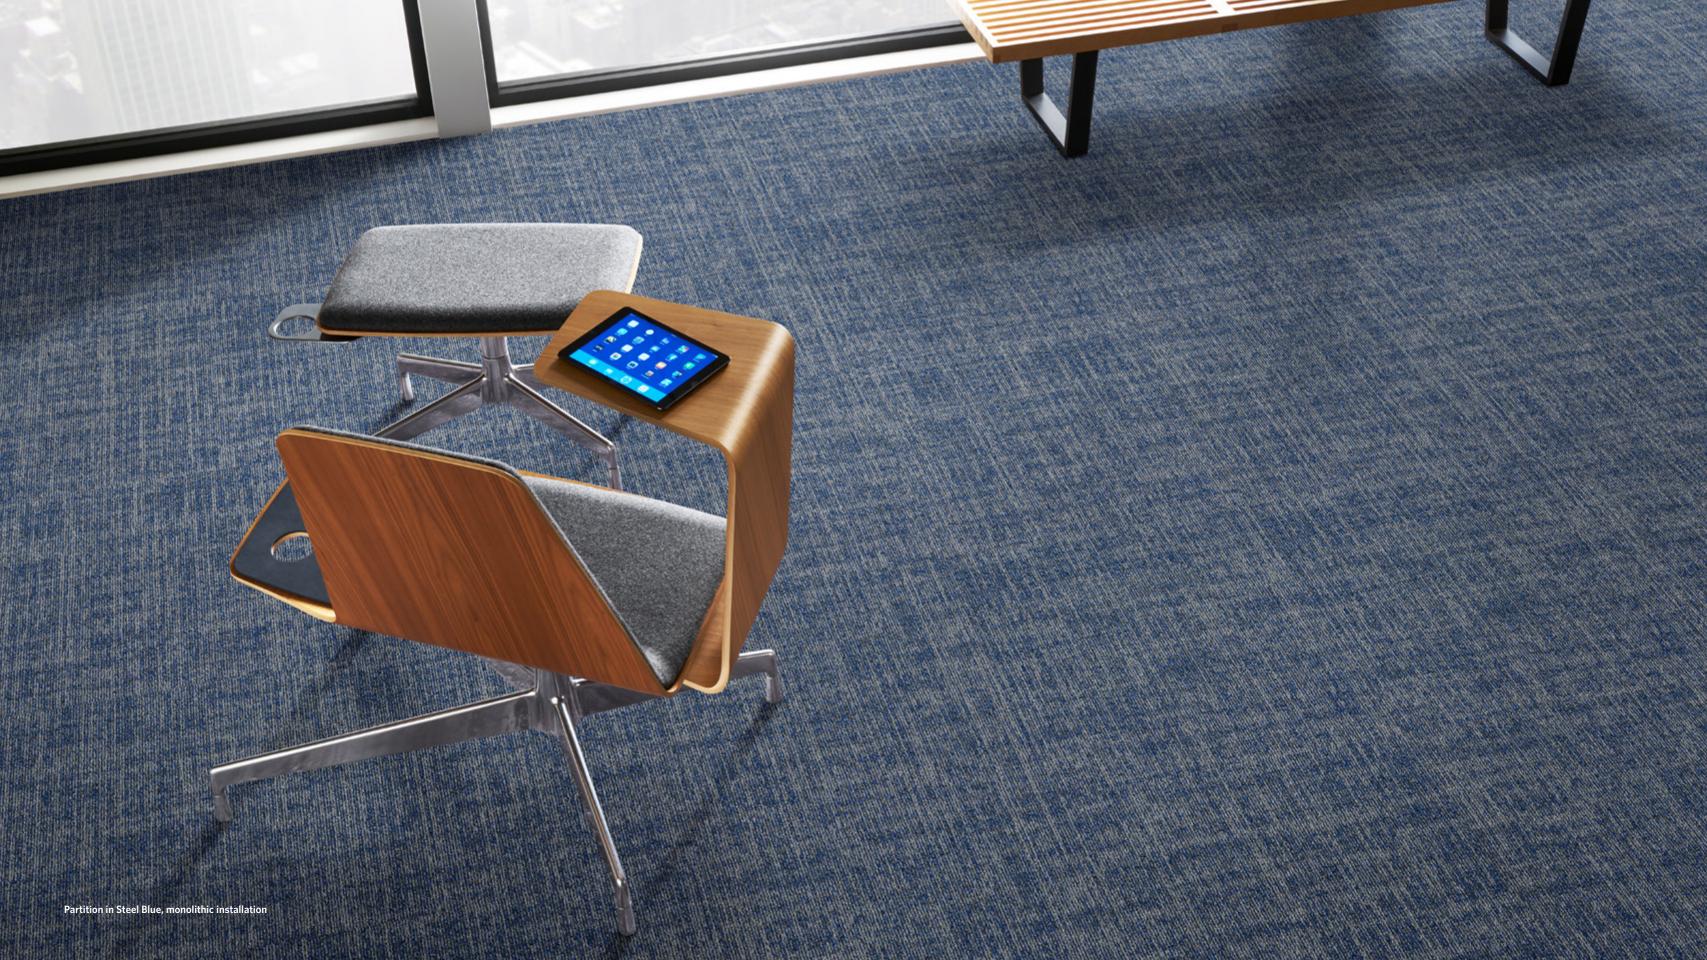

# **SCREENPLAY**

The Screenplay collection draws inspiration from the structured elegance of architectural screens, blending geometric precision with layered depth. Designed to define space with rhythm and movement, this collection plays with light, shadow, and transparency—much like the interplay of frames in a film. From intricate meshes to bold grid structures, each pattern offers a dynamic balance between openness and enclosure, creating versatile surfaces that shape interiors with both function and artistry.









# **PATTERN OVERVIEW**

Screenplay Collection boasts a selection of four distinct patterned textures: Network, Partition, Frames, and Curtain Call.



















## Installation





NTW234 Stainless



Brushed by Trandition Collection LAY140-13-153 Gray With Lan



### Installation





FRA234 Stainless



Design Destinations Collection CLF121-13-189 Energy Fused



Design Destinations Collection SLP189 Energy Play











# **COLORLINE**





Climate change is one of the greatest threats facing humanity. Today, our carpet, LVT and entryway tiles are carbon neutral everywhere in the world. We invite you to learn more about the significant changes we've made, then let's work together to design a better future.









### **SCREENPLAY**

Network / Partition / Frames / Curtain Call

#### SPECIFICATION

Construction - Tufted, Textured Loop

Tile Size - 50cm X 50cm

Face Fiber - 100% Milliken Certified Nylon

**Dye Method -** Solution Dyed