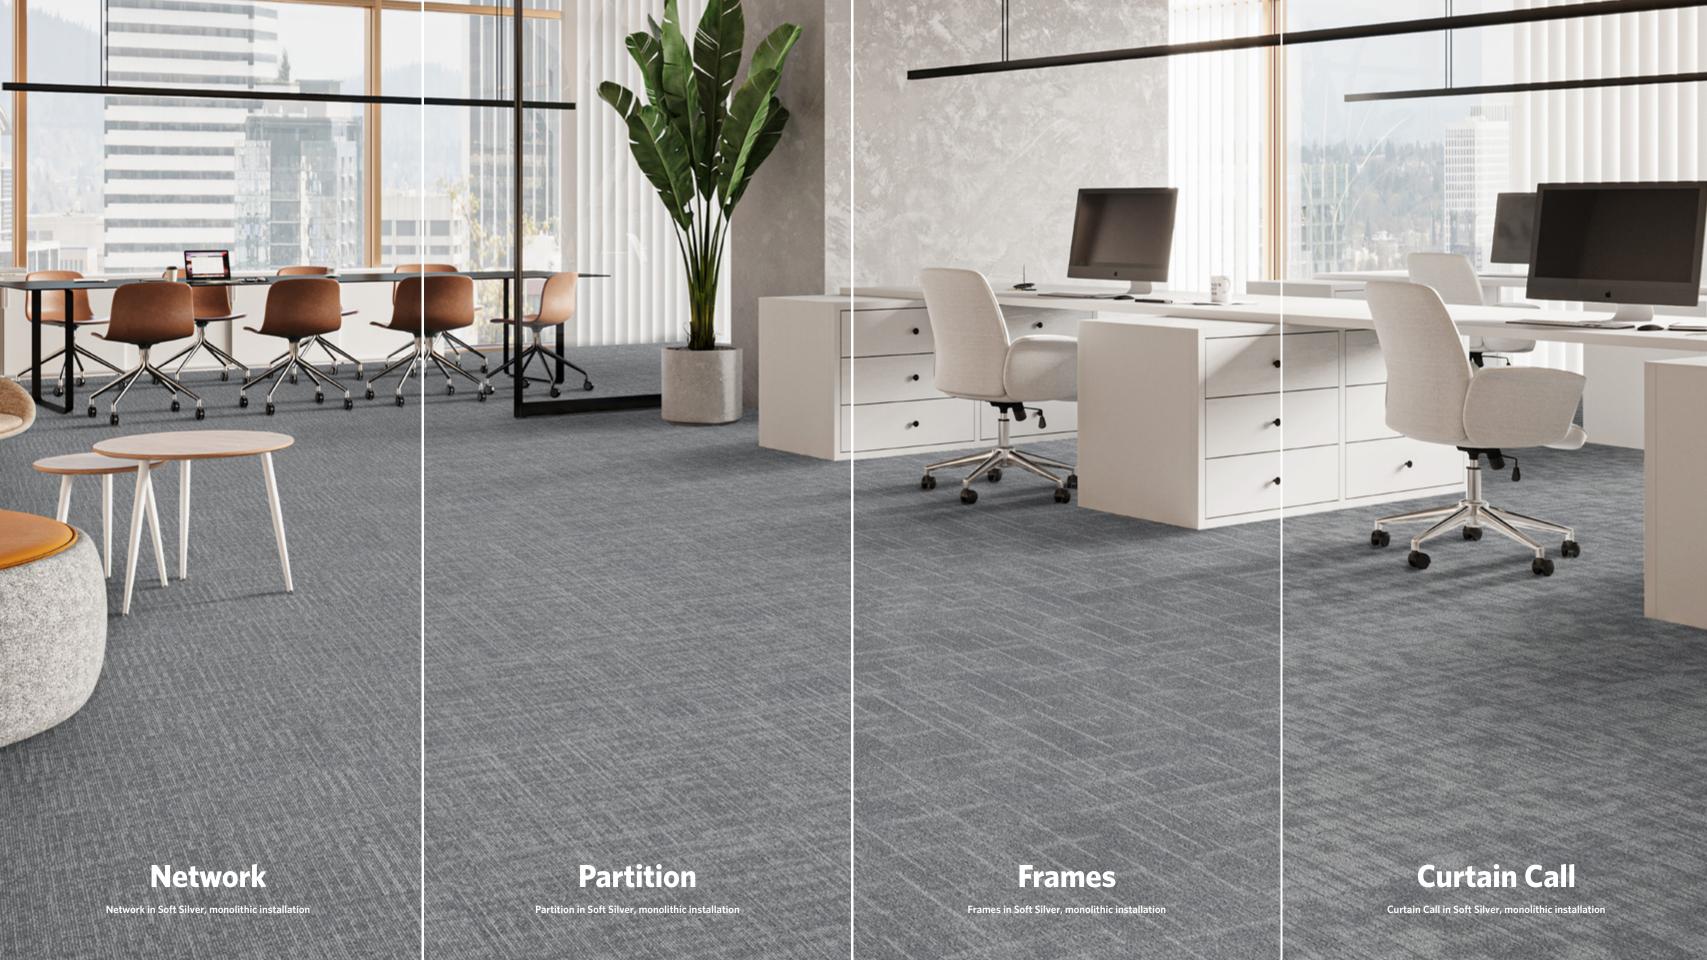

# **PATTERN OVERVIEW**

Screenplay Collection boasts a selection of four distinct patterned textures: Network, Partition, Frames, and Curtain Call.

### **SCREENPLAY**

Network / Partition / Frames / Curtain Call