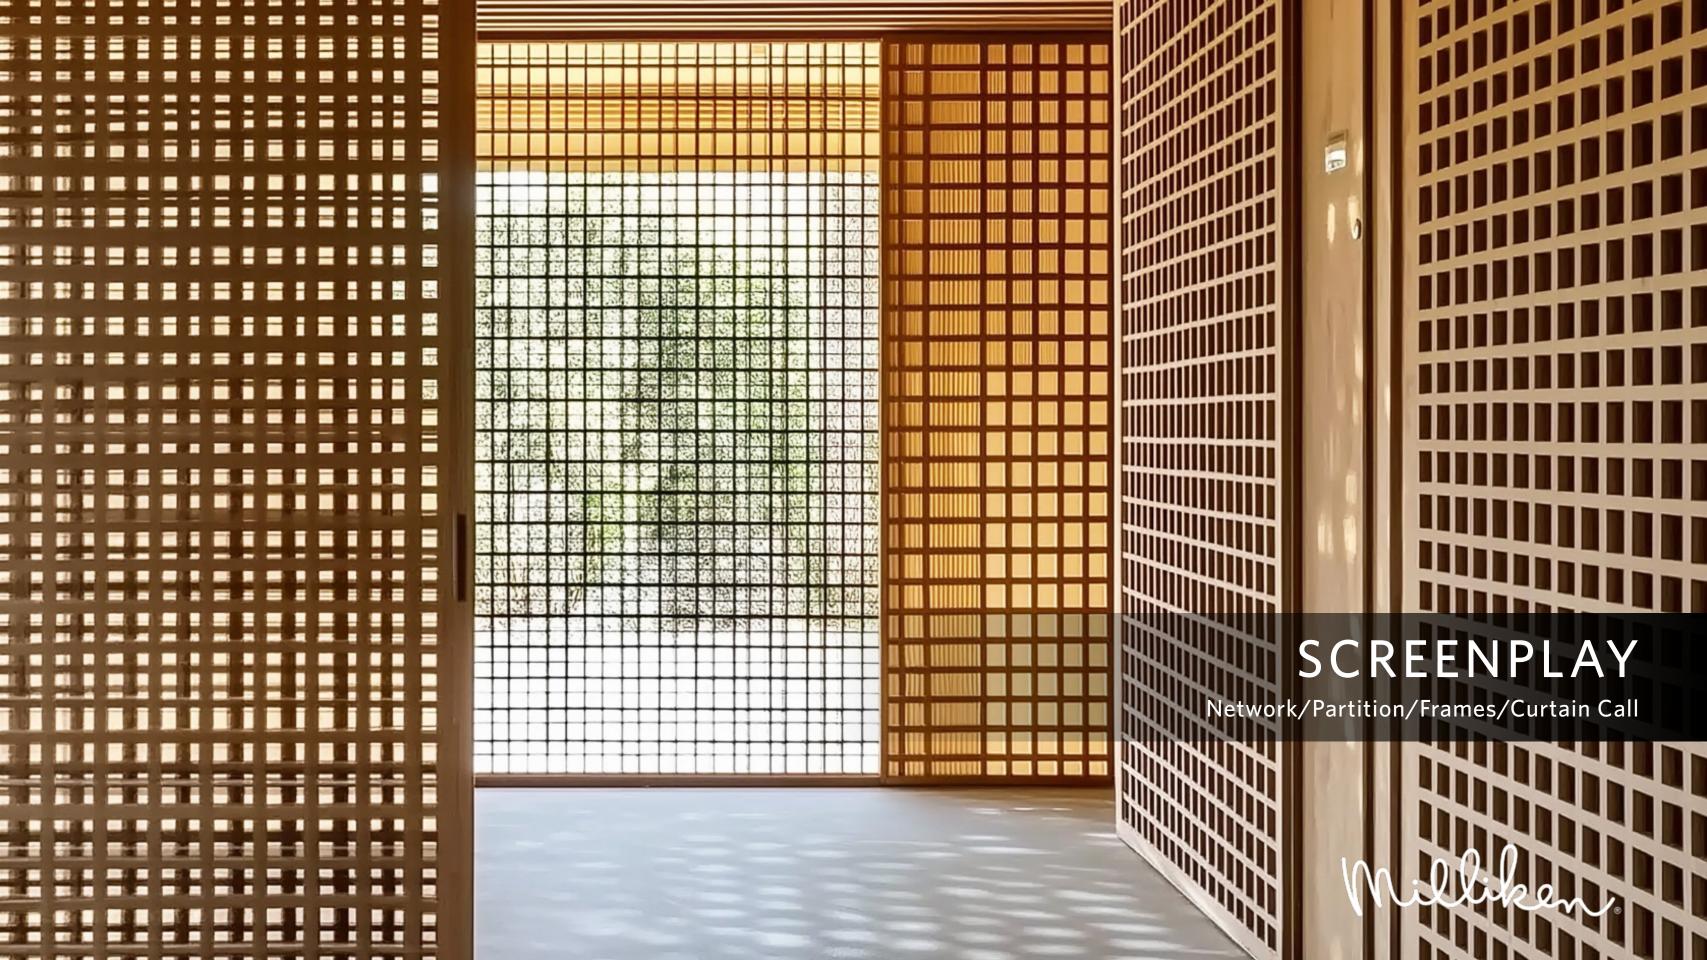

# **SCREENPLAY**

The Screenplay collection draws inspiration from the structured elegance of architectural screens, blending geometric precision with layered depth. Designed to define space with rhythm and movement, this collection plays with light, shadow, and transparency—much like the interplay of frames in a film. From intricate meshes to bold grid structures, each pattern offers a dynamic balance between openness and enclosure, creating versatile surfaces that shape interiors with both function and artistry.

# **PATTERN OVERVIEW**

Screenplay Collection boasts a selection of four distinct patterned textures: Network, Partition, Frames, and Curtain Call.

### **SCREENPLAY**

Network / Partition / Frames / Curtain Call