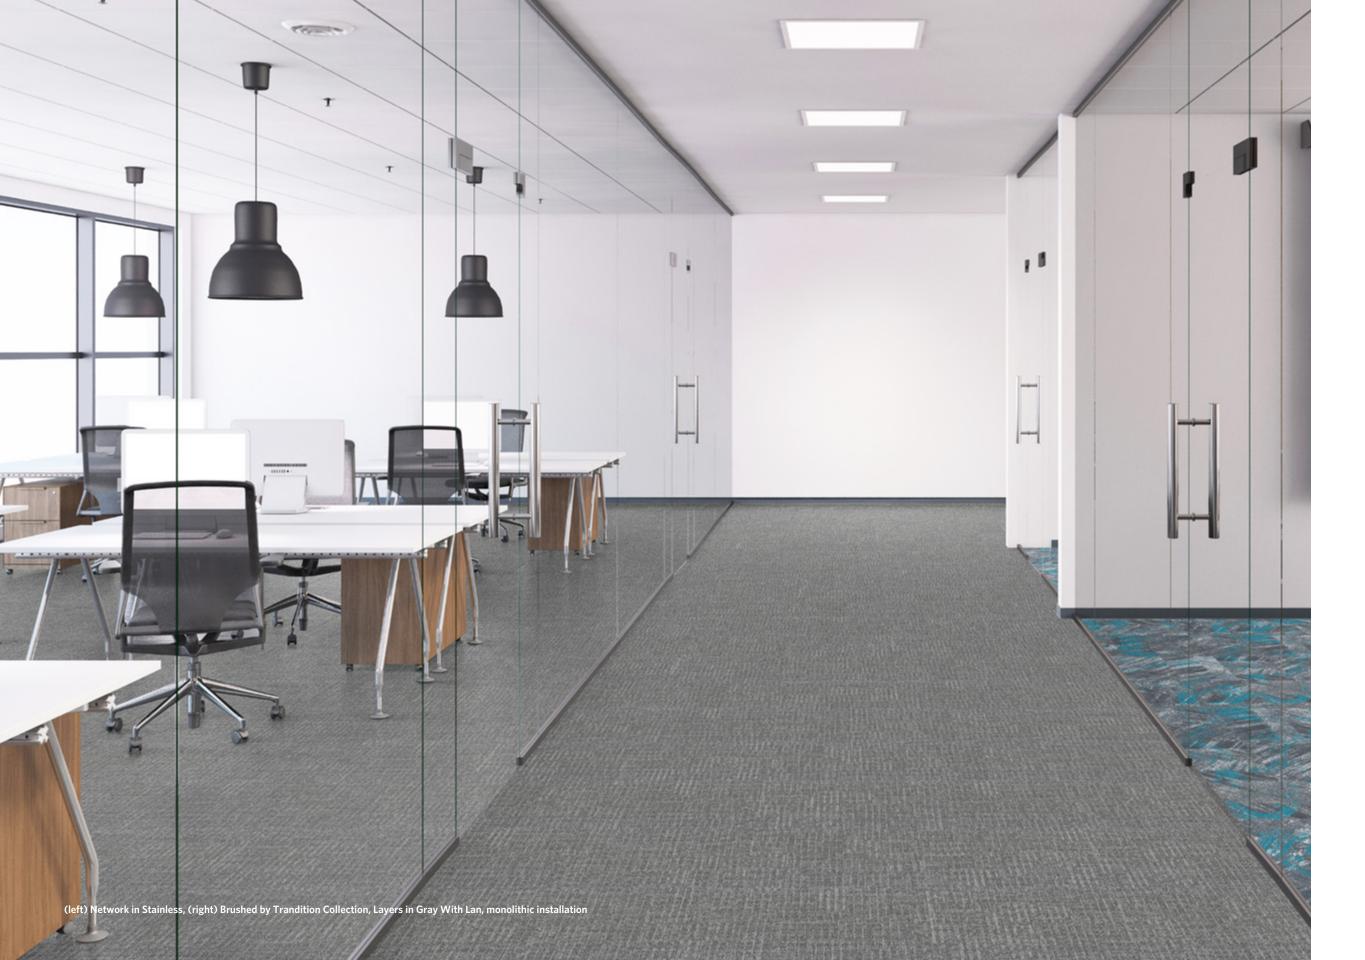

## Installation

NTW234 Stainless

Brushed by Trandition Collection LAY140-13-153 Gray With Lan