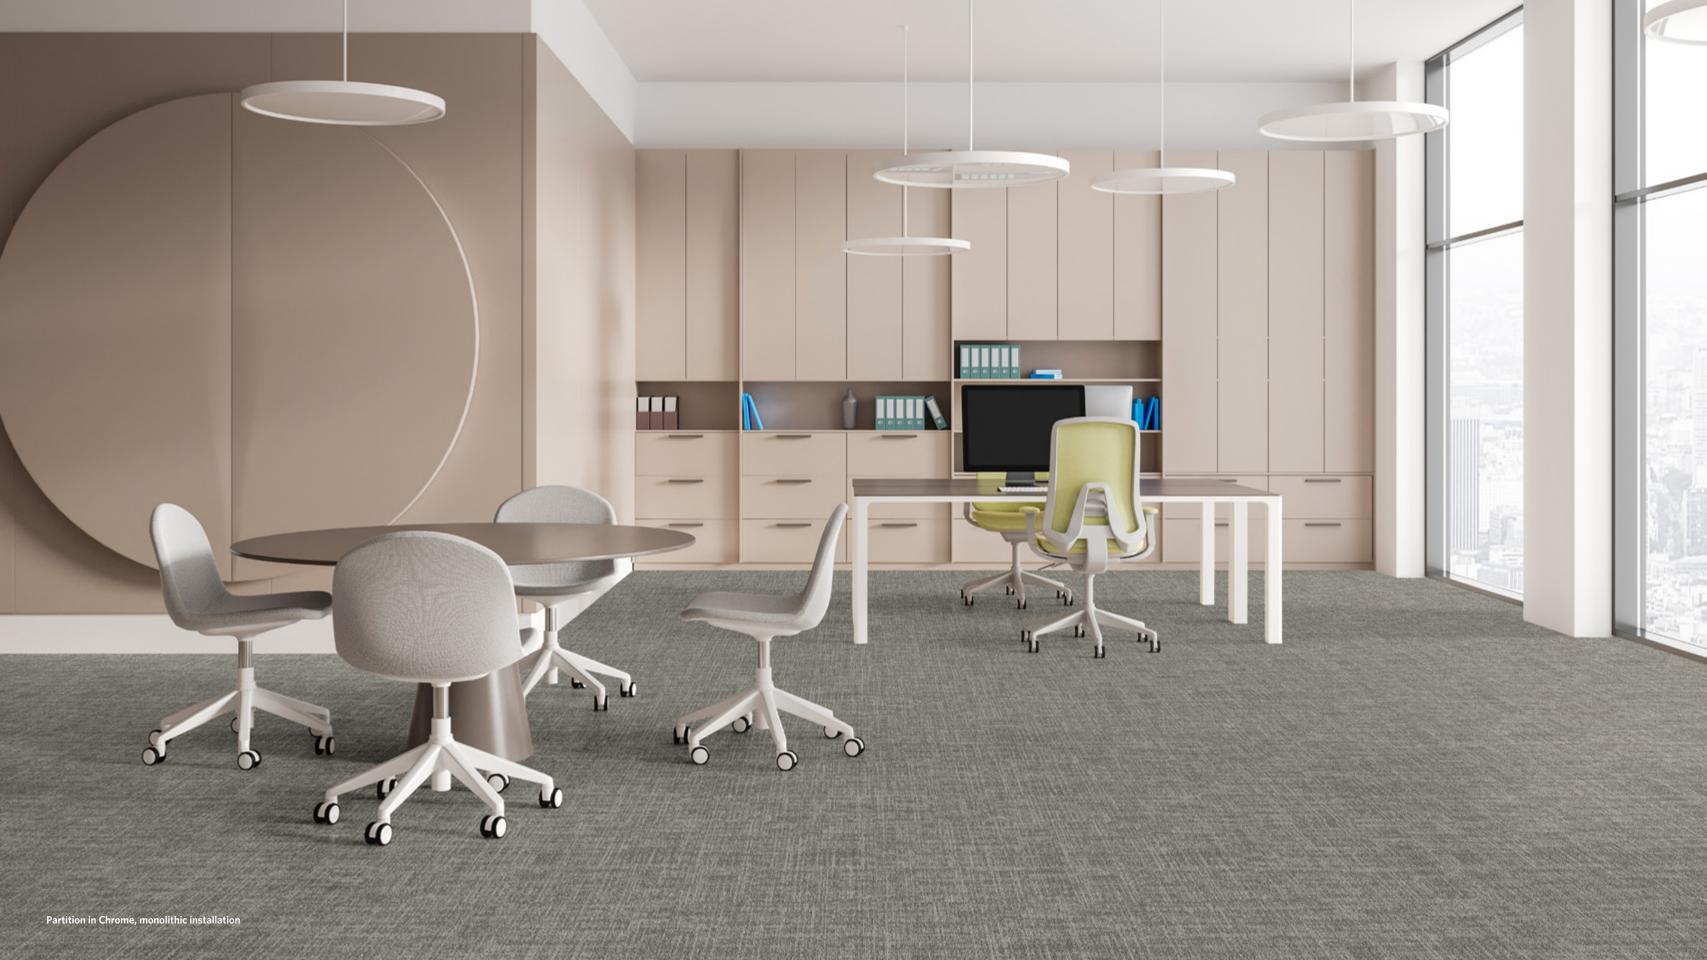

# **PATTERN OVERVIEW**

Screenplay Collection boasts a selection of four distinct patterned textures: Network, Partition, Frames, and Curtain Call.

### **SCREENPLAY**

Network / Partition / Frames / Curtain Call