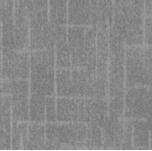

# **PATTERN OVERVIEW**

Screenplay Collection boasts a selection of four distinct patterned textures: Network, Partition, Frames, and Curtain Call.

### **SCREENPLAY**

Network / Partition / Frames / Curtain Call