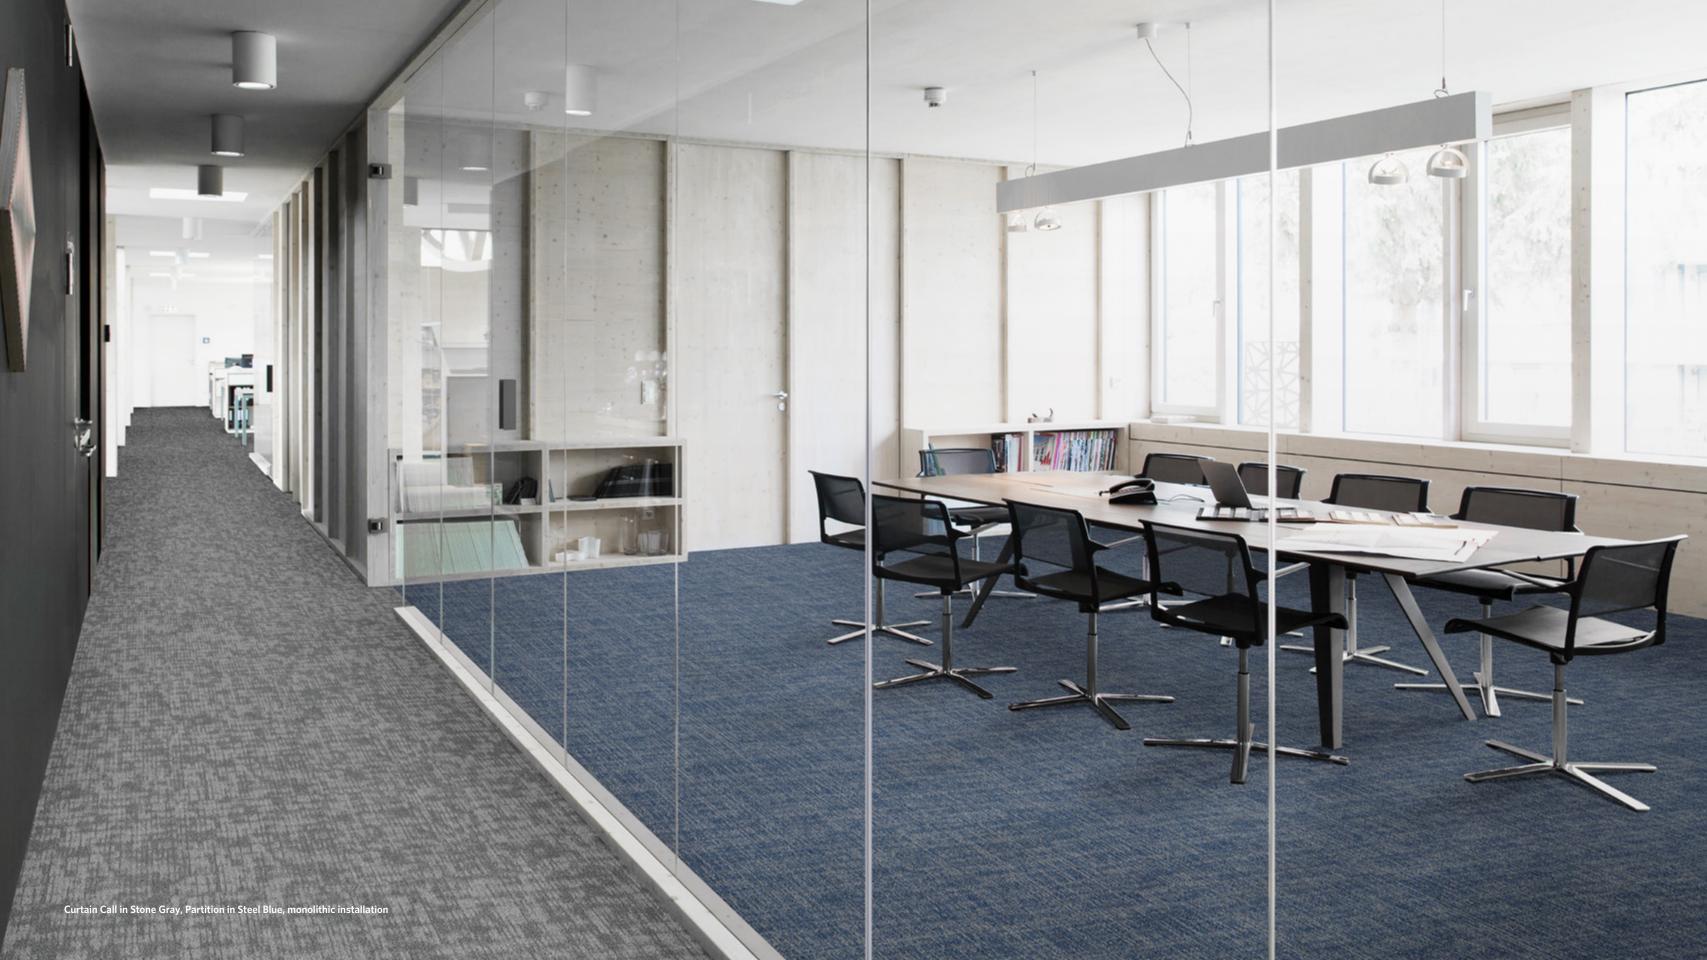

# **SCREENPLAY**

The Screenplay collection draws inspiration from the structured elegance of architectural screens, blending geometric precision with layered depth. Designed to define space with rhythm and movement, this collection plays with light, shadow, and transparency—much like the interplay of frames in a film. From intricate meshes to bold grid structures, each pattern offers a dynamic balance between openness and enclosure, creating versatile surfaces that shape interiors with both function and artistry.









# **PATTERN OVERVIEW**

Screenplay Collection boasts a selection of four distinct patterned textures: Network, Partition, Frames, and Curtain Call.



















## Installation





NTW234 Stainless



Brushed by Trandition Collection LAY140-13-153 Gray With Lan



### Installation





FRA234 Stainless



Design Destinations Collection CLF121-13-189 Energy Fused



Design Destinations Collection SLP189 Energy Play











# **COLORLINE**





Climate change is one of the greatest threats facing humanity. Today, our carpet, LVT and entryway tiles are carbon neutral everywhere in the world. We invite you to learn more about the significant changes we've made, then let's work together to design a better future.









### **SCREENPLAY**

Network / Partition / Frames / Curtain Call

#### SPECIFICATION

Construction - Tufted, Textured Loop

Tile Size - 50cm X 50cm

Face Fiber - 100% Milliken Certified Nylon

**Dye Method -** Solution Dyed

**