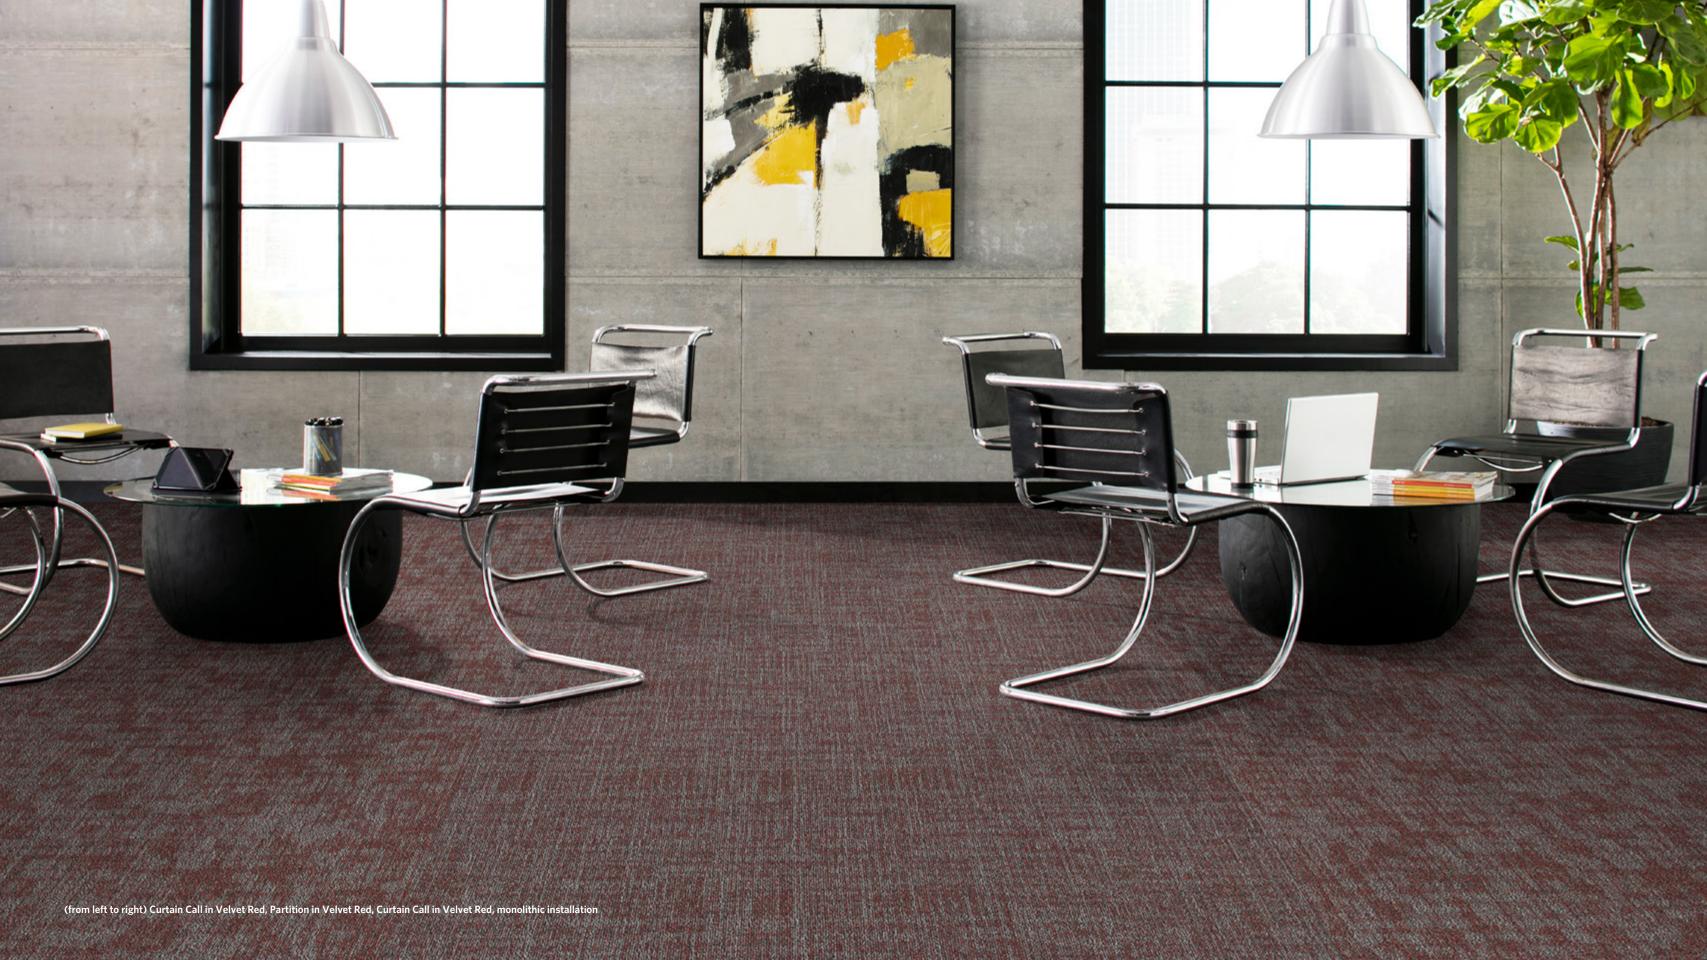

# **PATTERN OVERVIEW**

Screenplay Collection boasts a selection of four distinct patterned textures: Network, Partition, Frames, and Curtain Call.

### **SCREENPLAY**

Network / Partition / Frames / Curtain Call