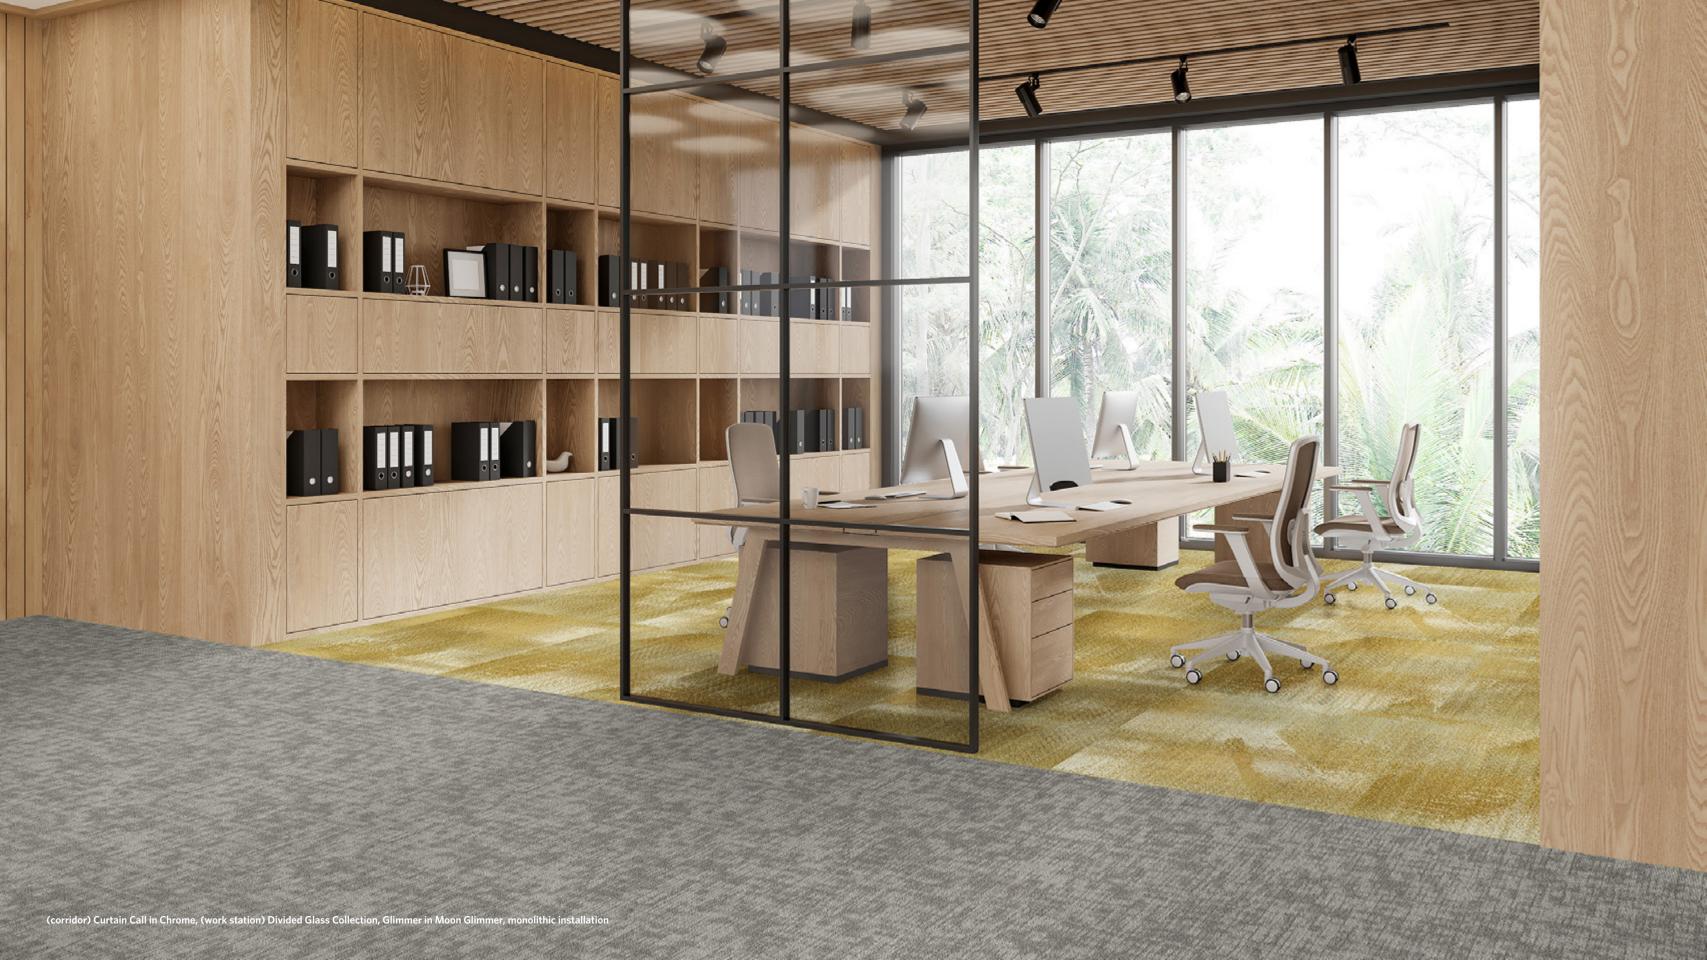

# **PATTERN OVERVIEW**

Screenplay Collection boasts a selection of four distinct patterned textures: Network, Partition, Frames, and Curtain Call.

### **SCREENPLAY**

Network / Partition / Frames / Curtain Call