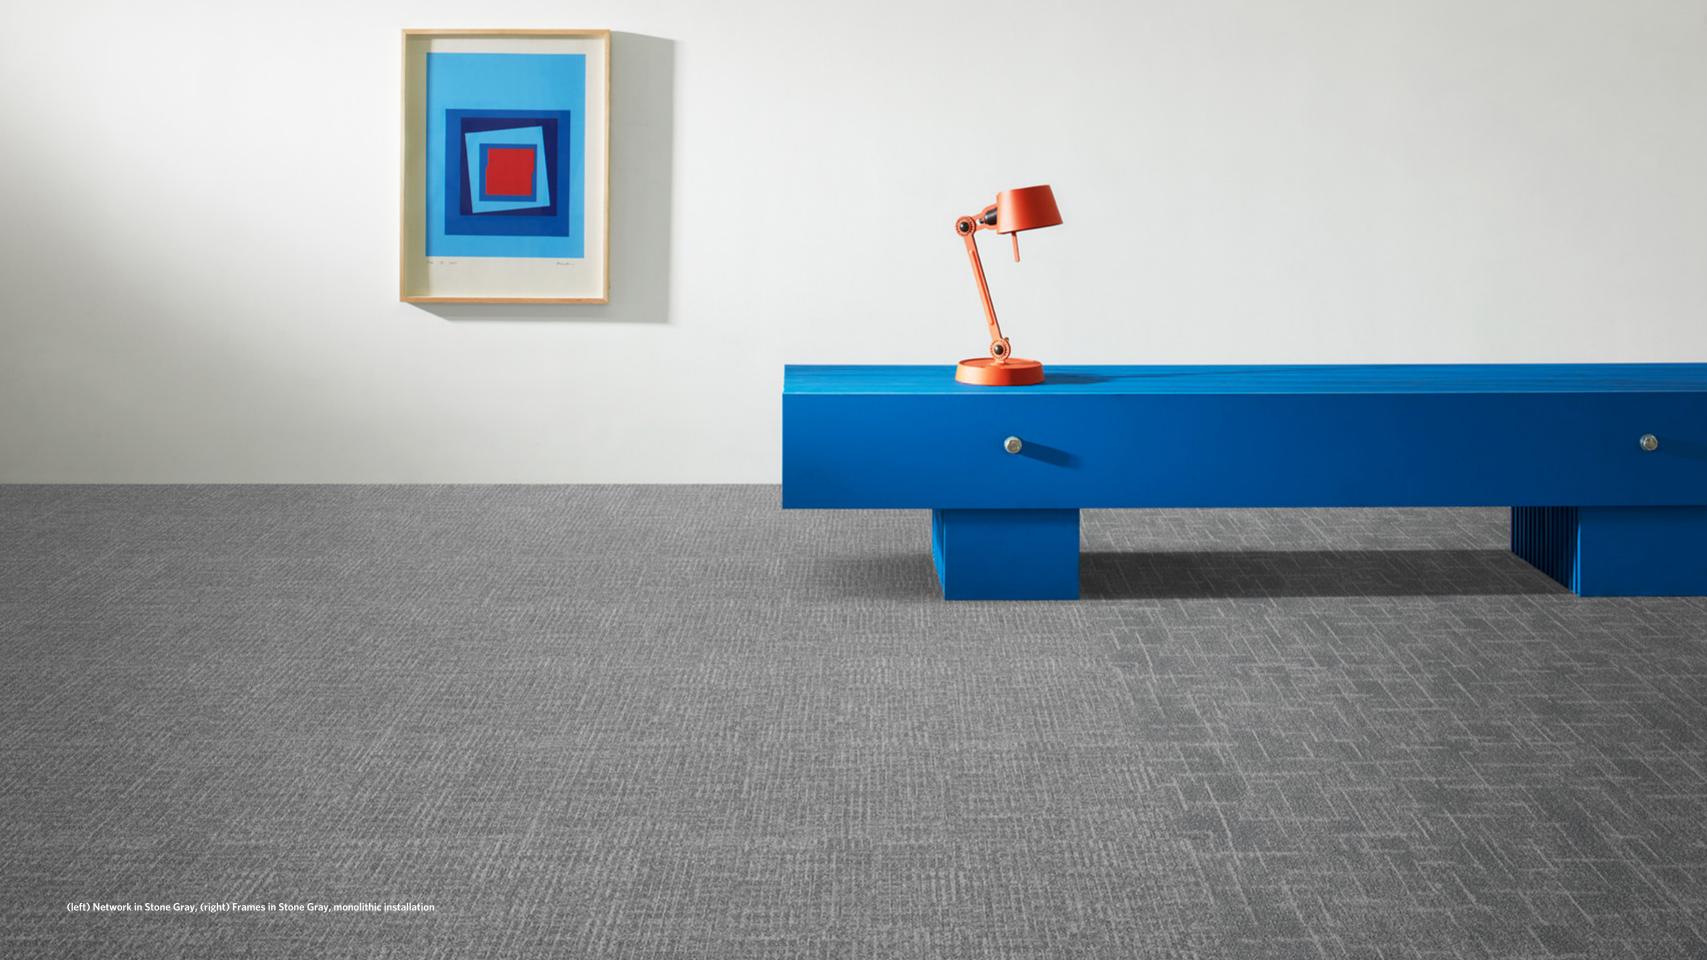

# **PATTERN OVERVIEW**

Screenplay Collection boasts a selection of four distinct patterned textures: Network, Partition, Frames, and Curtain Call.

### **SCREENPLAY**

Network / Partition / Frames / Curtain Call