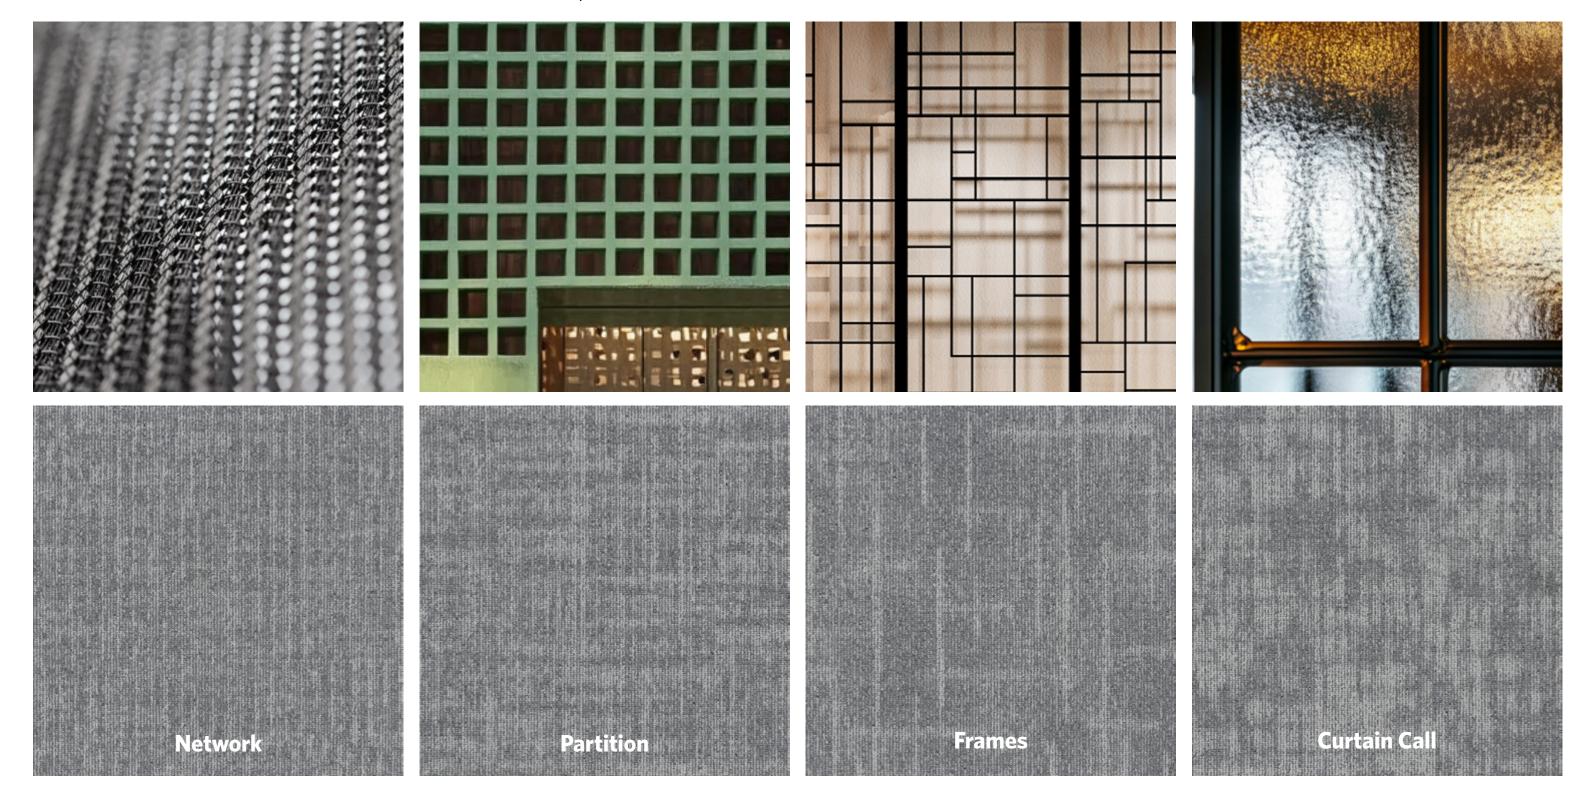

# **PATTERN OVERVIEW**

Screenplay Collection boasts a selection of four distinct patterned textures: Network, Partition, Frames, and Curtain Call.

### **SCREENPLAY**

Network / Partition / Frames / Curtain Call