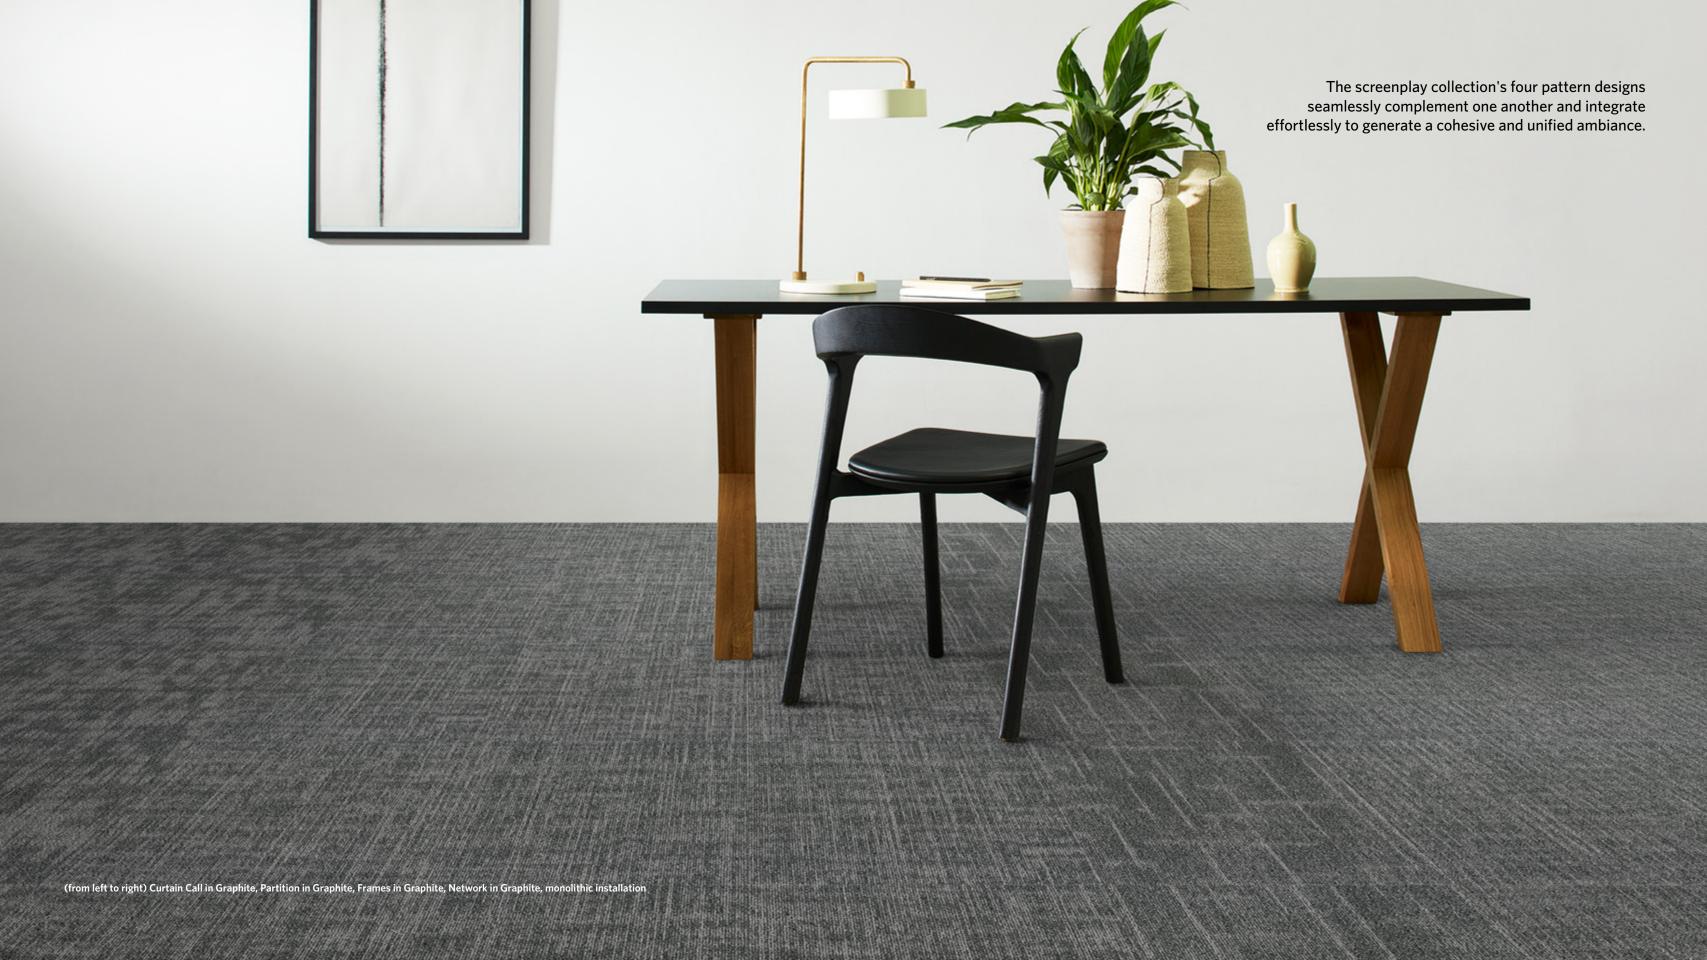

# **PATTERN OVERVIEW**

Screenplay Collection boasts a selection of four distinct patterned textures: Network, Partition, Frames, and Curtain Call.

### **SCREENPLAY**

Network / Partition / Frames / Curtain Call