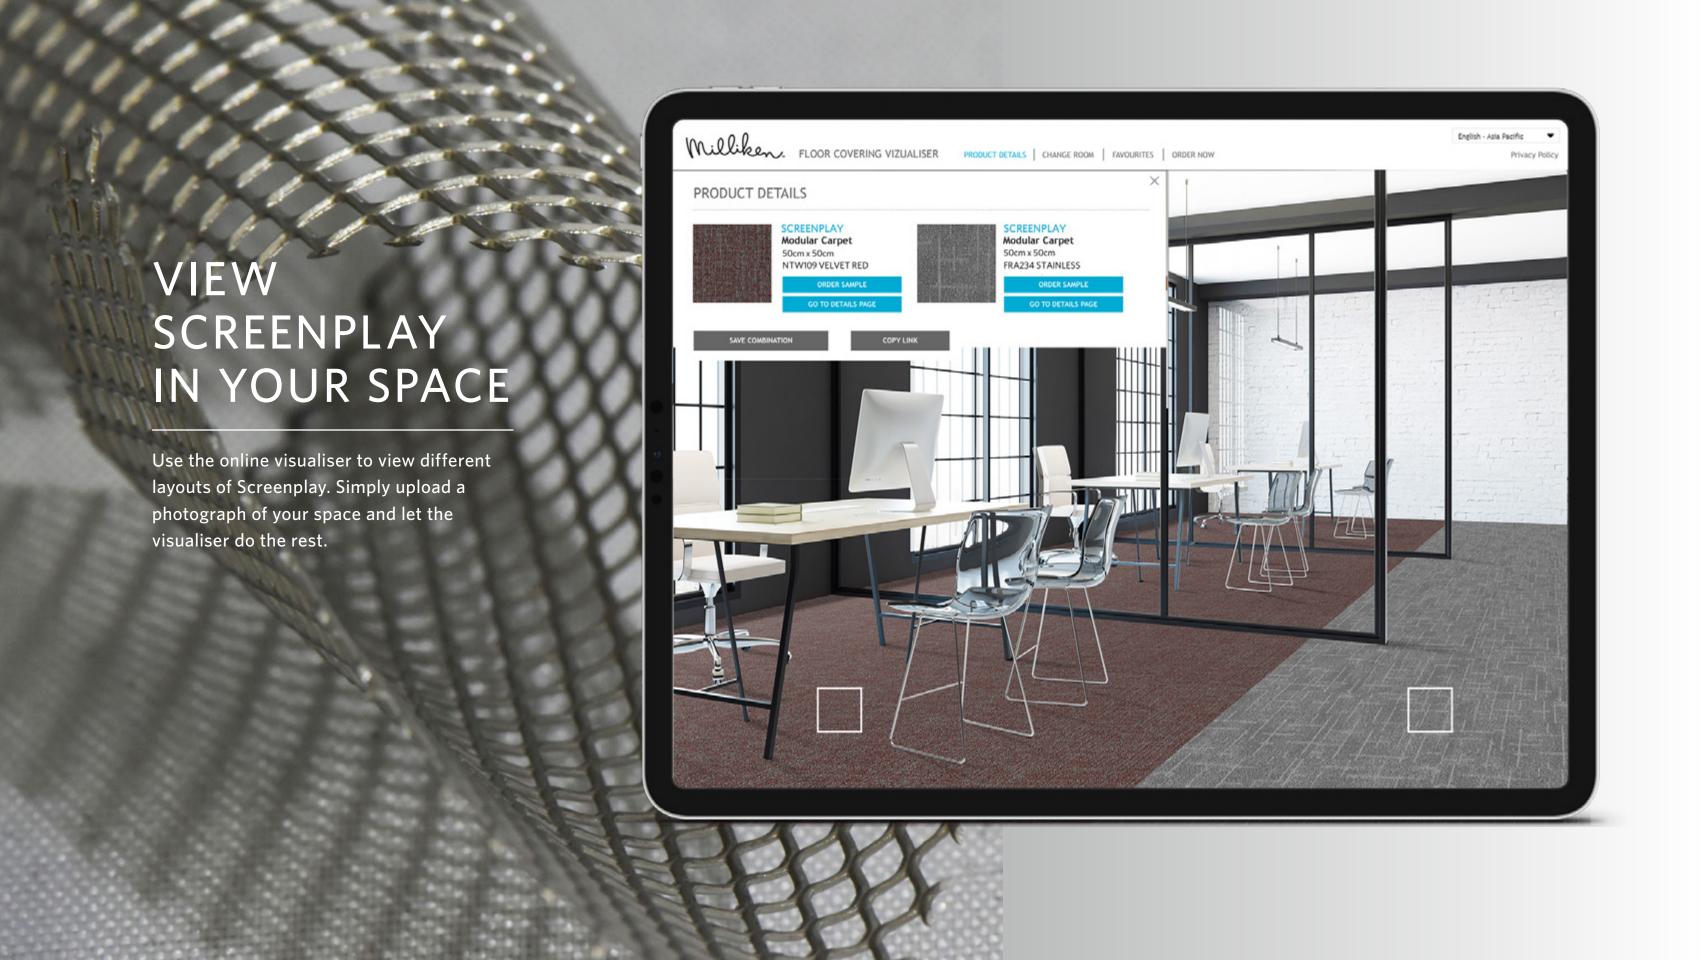

ces that shape interiors with both function and artistry.









# **PATTERN OVERVIEW**

Screenplay Collection boasts a selection of four distinct patterned textures: Network, Partition, Frames, and Curtain Call.



















## Installation





NTW234 Stainless



Brushed by Trandition Collection LAY140-13-153 Gray With Lan



### Installation





FRA234 Stainless



Design Destinations Collection CLF121-13-189 Energy Fused



Design Destinations Collection SLP189 Energy Play











# **COLORLINE**





Climate change is one of the greatest threats facing humanity. Today, our carpet, LVT and entryway tiles are carbon neutral everywhere in the world. We invite you to learn more about the significant changes we've made, then let's work together to design a better future.









### **SCREENPLAY**

Network / Partition / Frames / Curtain Call

#### SPECIFICATION

Construction - Tufted, Textured Loop

Tile Size - 50cm X 50cm

Face Fiber - 100% Milliken Certified Nylon

**Dye Method -** Solution Dyed

**Standard Backing -** PVC-Free WellBAC® Function

Available with TractionBack®

Nominal Total Thickness - 5.5 mm ± 10% Stain Resist/Soil Release - StainSmart®

Flammability - ≥ 0.45 (Class I)

Texture Appearance Retention Rating (TARR) - Heavy

Indoor Air Quality - CRI Green Label Plus<sup>TM</sup>

GLP3237, Carpet Category 5Y

#### 技术指标

结构 - 簇绒织造圈绒结构

产品尺寸 - 50厘米 X 50厘米

表层纤维 - 100% 美利肯认证尼龙

染色技术 - 原液染色

标准底垫 - 不含PVC之 WellBAC® Function

可选装TractionBack® 免胶

额定总厚度 - 5.5 毫米±10%

抗污/去污 - StainSmart®

阻燃性 - ≥ 0.45 (一级)

**外观保持等级** (TARR) - 频繁商业使用

室内空气质量 CRI Green La