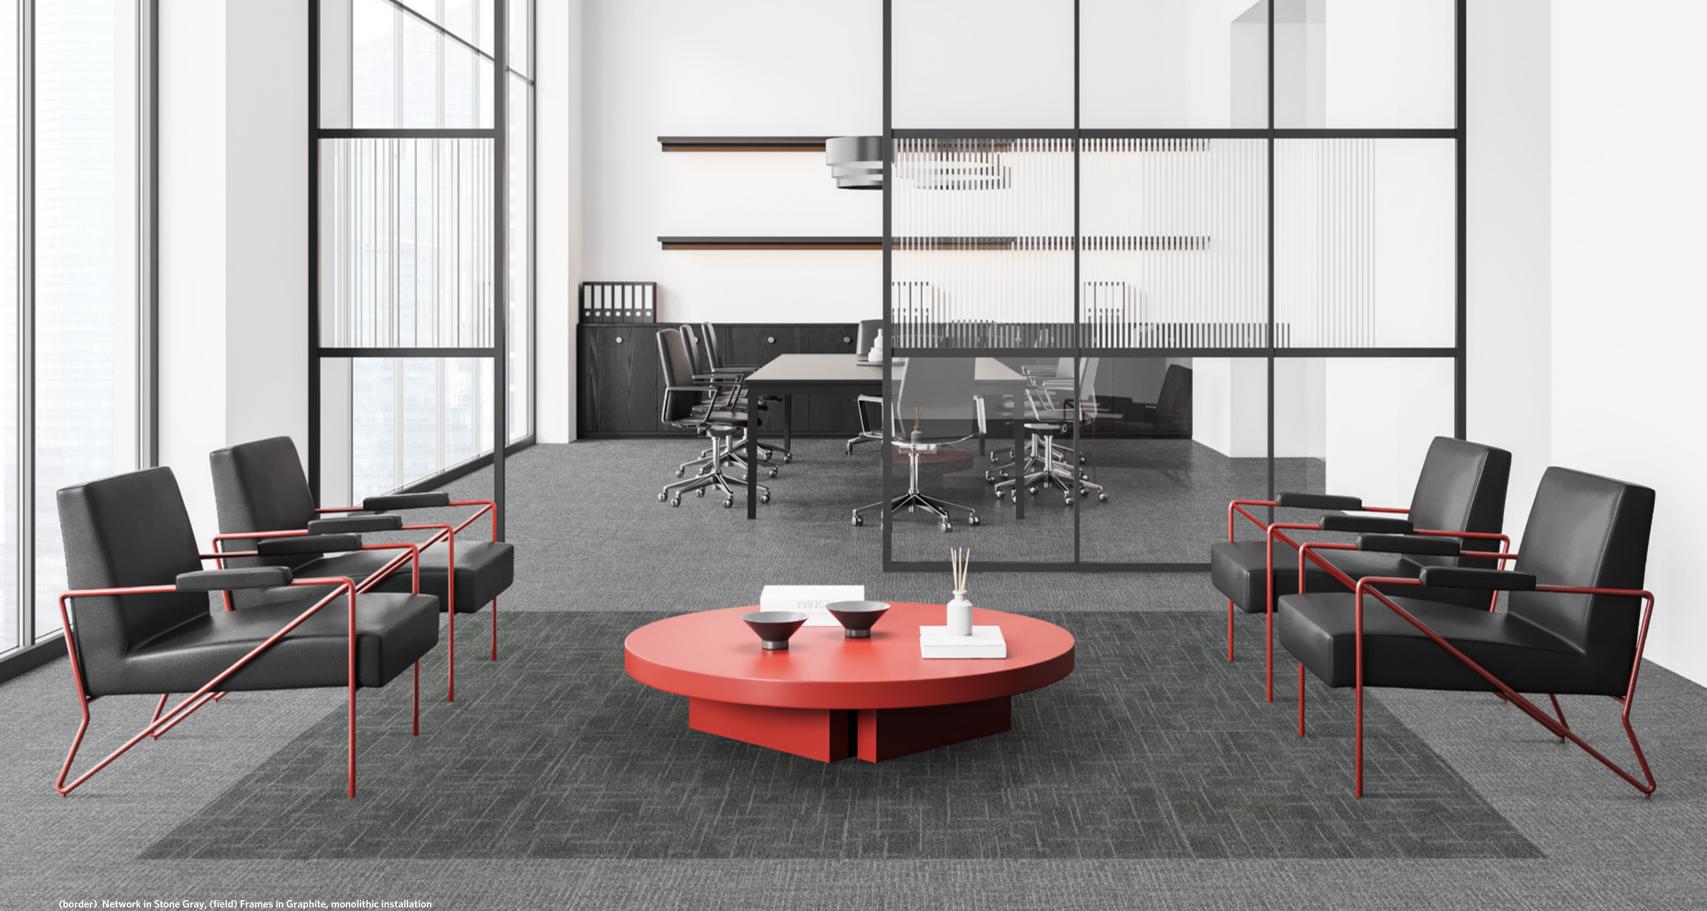

# **PATTERN OVERVIEW**

Screenplay Collection boasts a selection of four distinct patterned textures: Network, Partition, Frames, and Curtain Call.

### **SCREENPLAY**

Network / Partition / Frames / Curtain Call