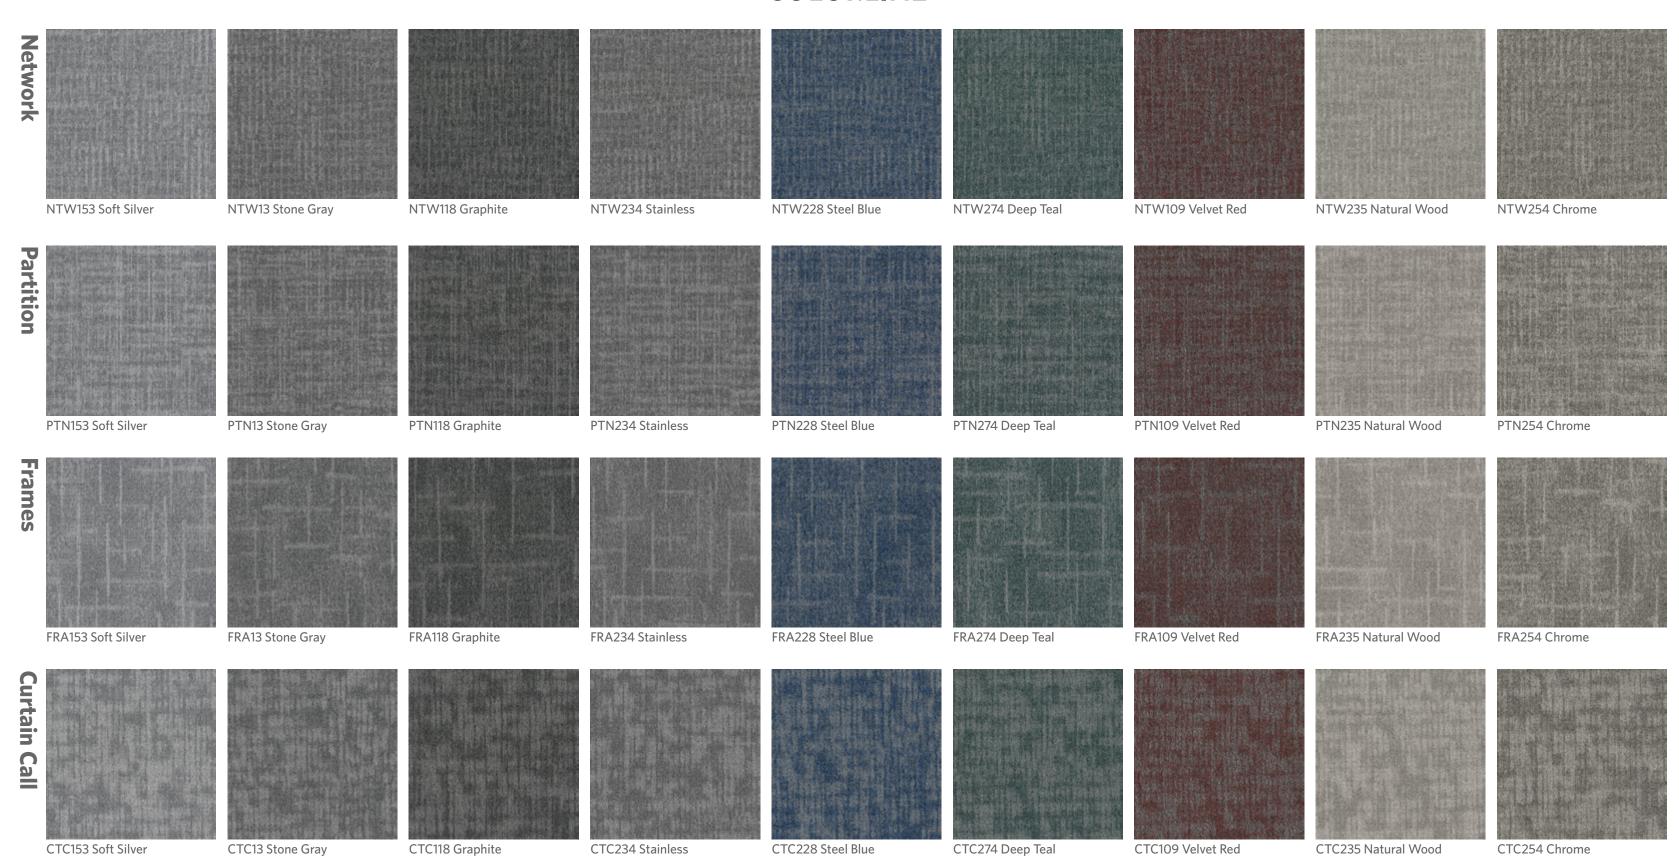

# **PATTERN OVERVIEW**

Screenplay Collection boasts a selection of four distinct patterned textures: Network, Partition, Frames, and Curtain Call.

### **SCREENPLAY**

Network / Partition / Frames / Curtain Call