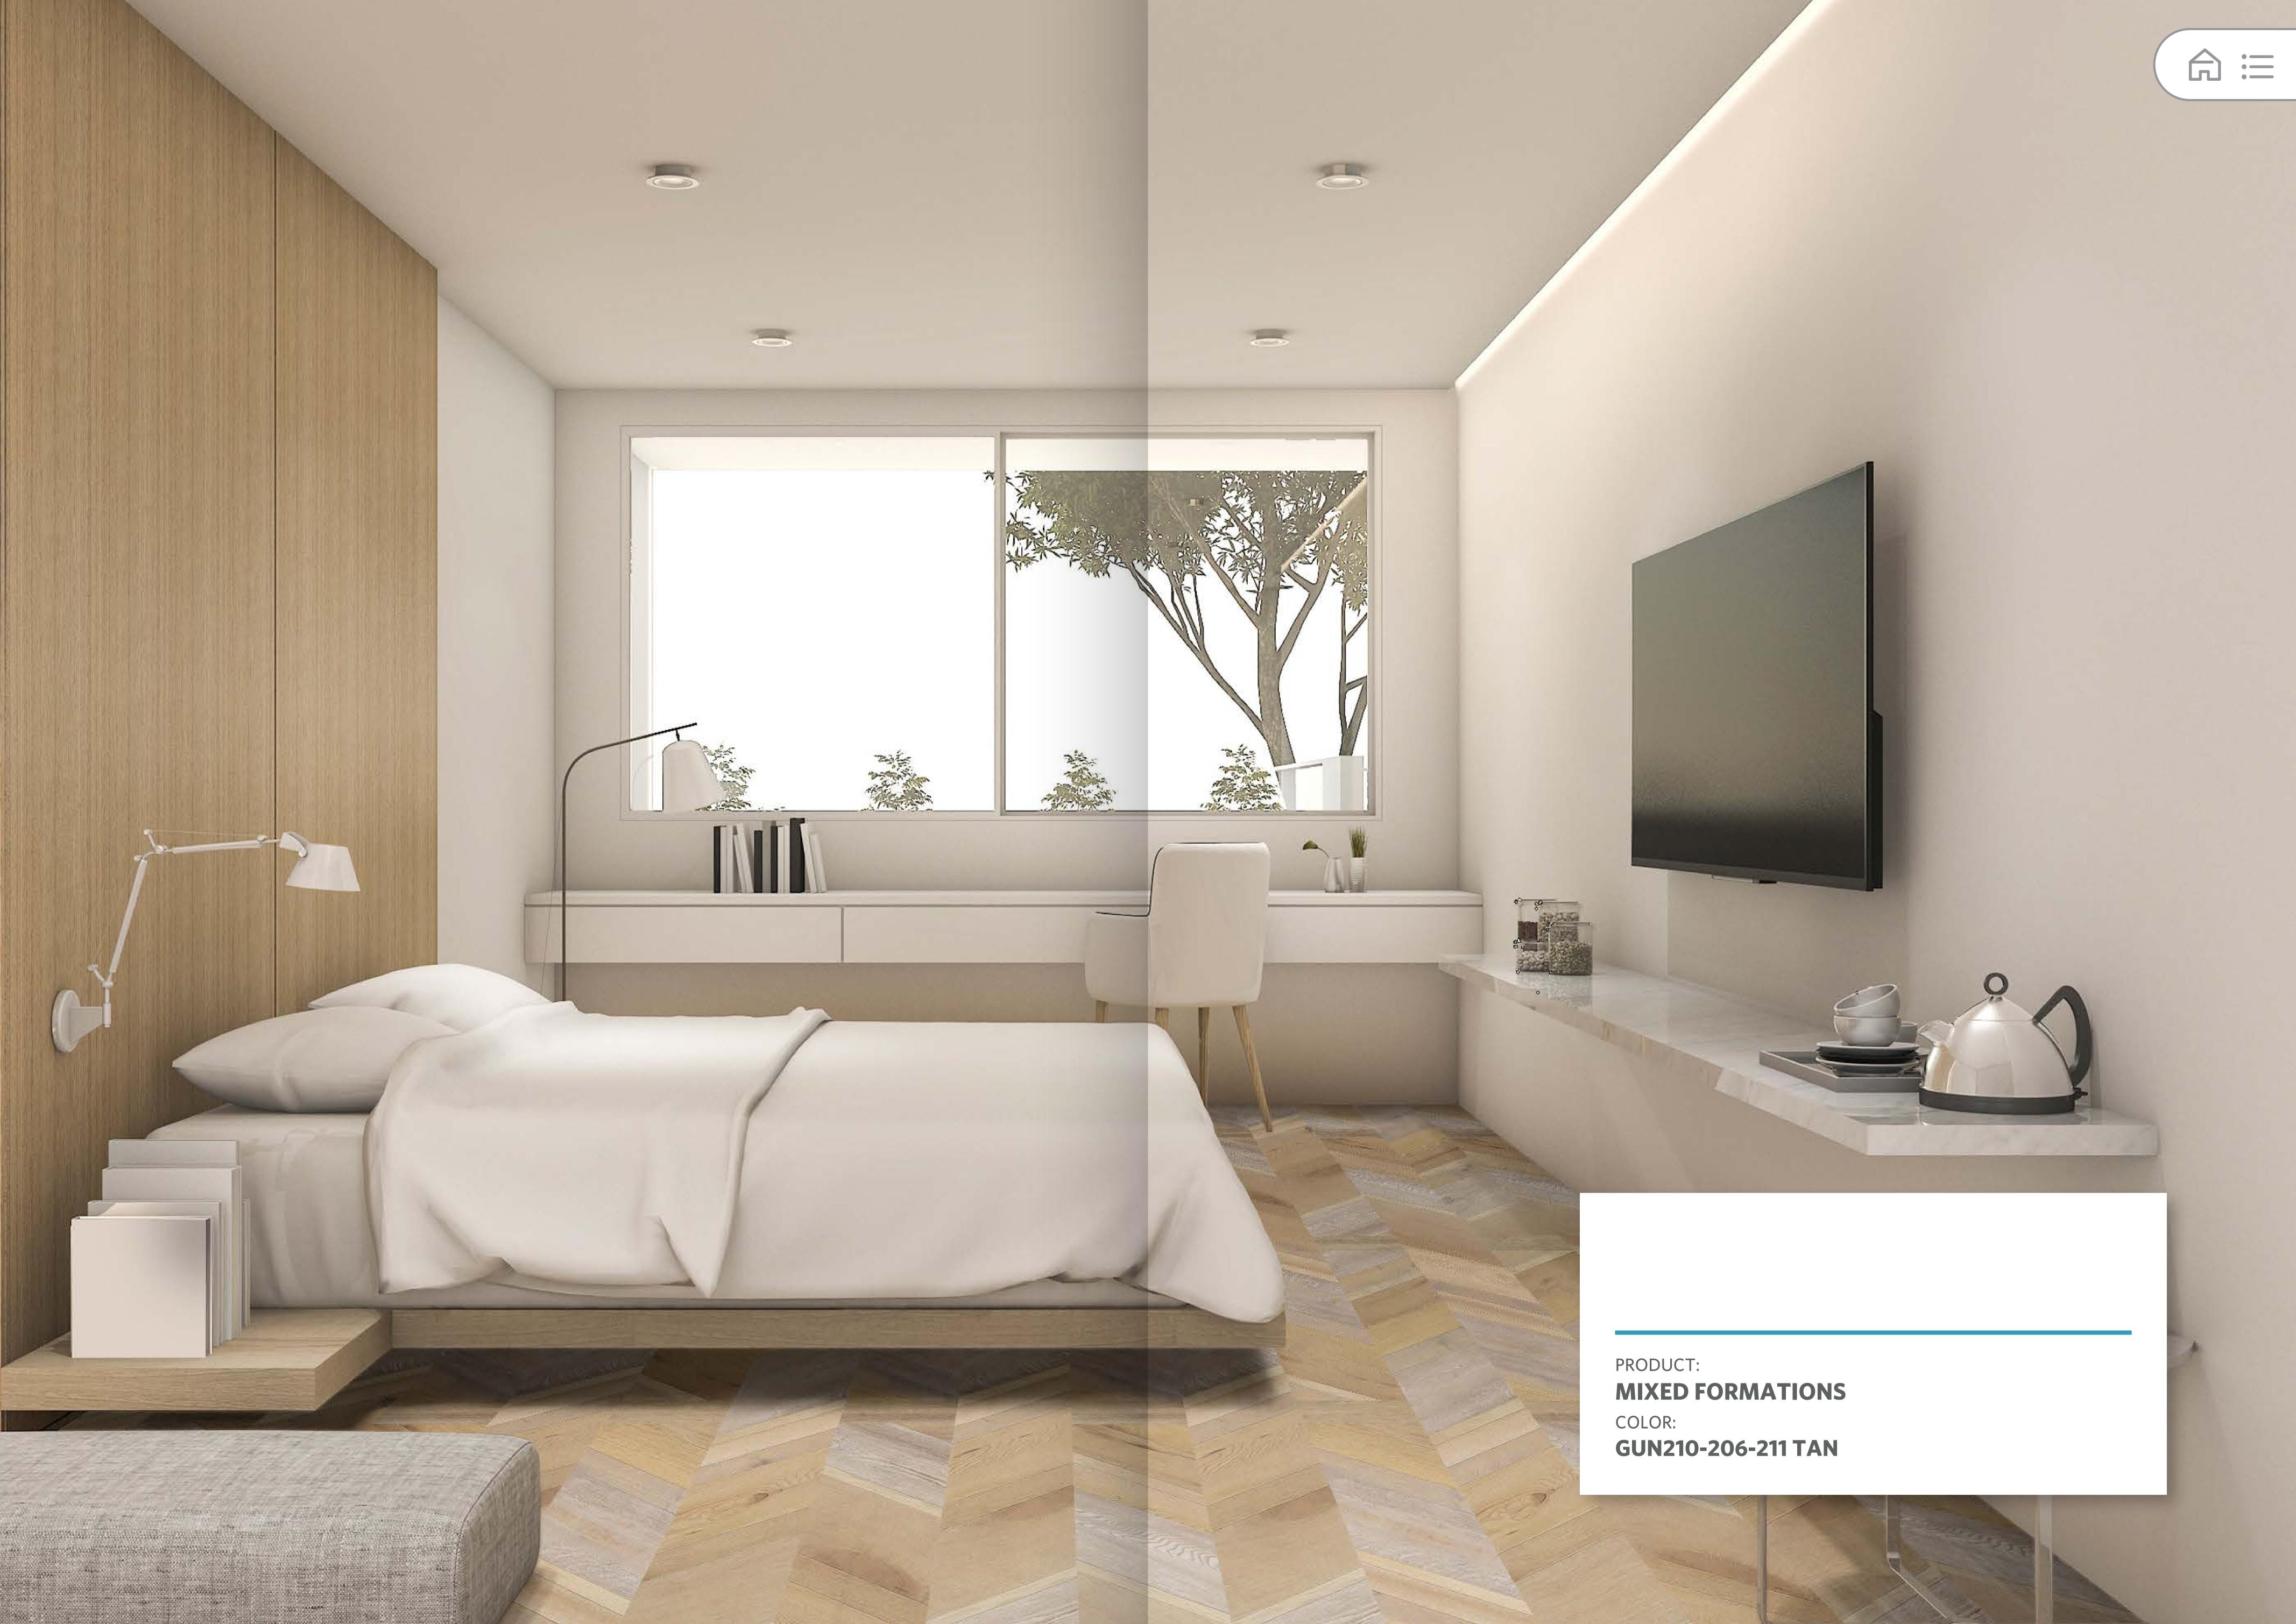

产品:

01406893\_01 尺寸: 1×1 m

01406893\_02 01406893\_03

01406893\_04

PRODUCT:

**METRO PARK WOOD** 

COLOR:

**BEH21-121 GROVE** 