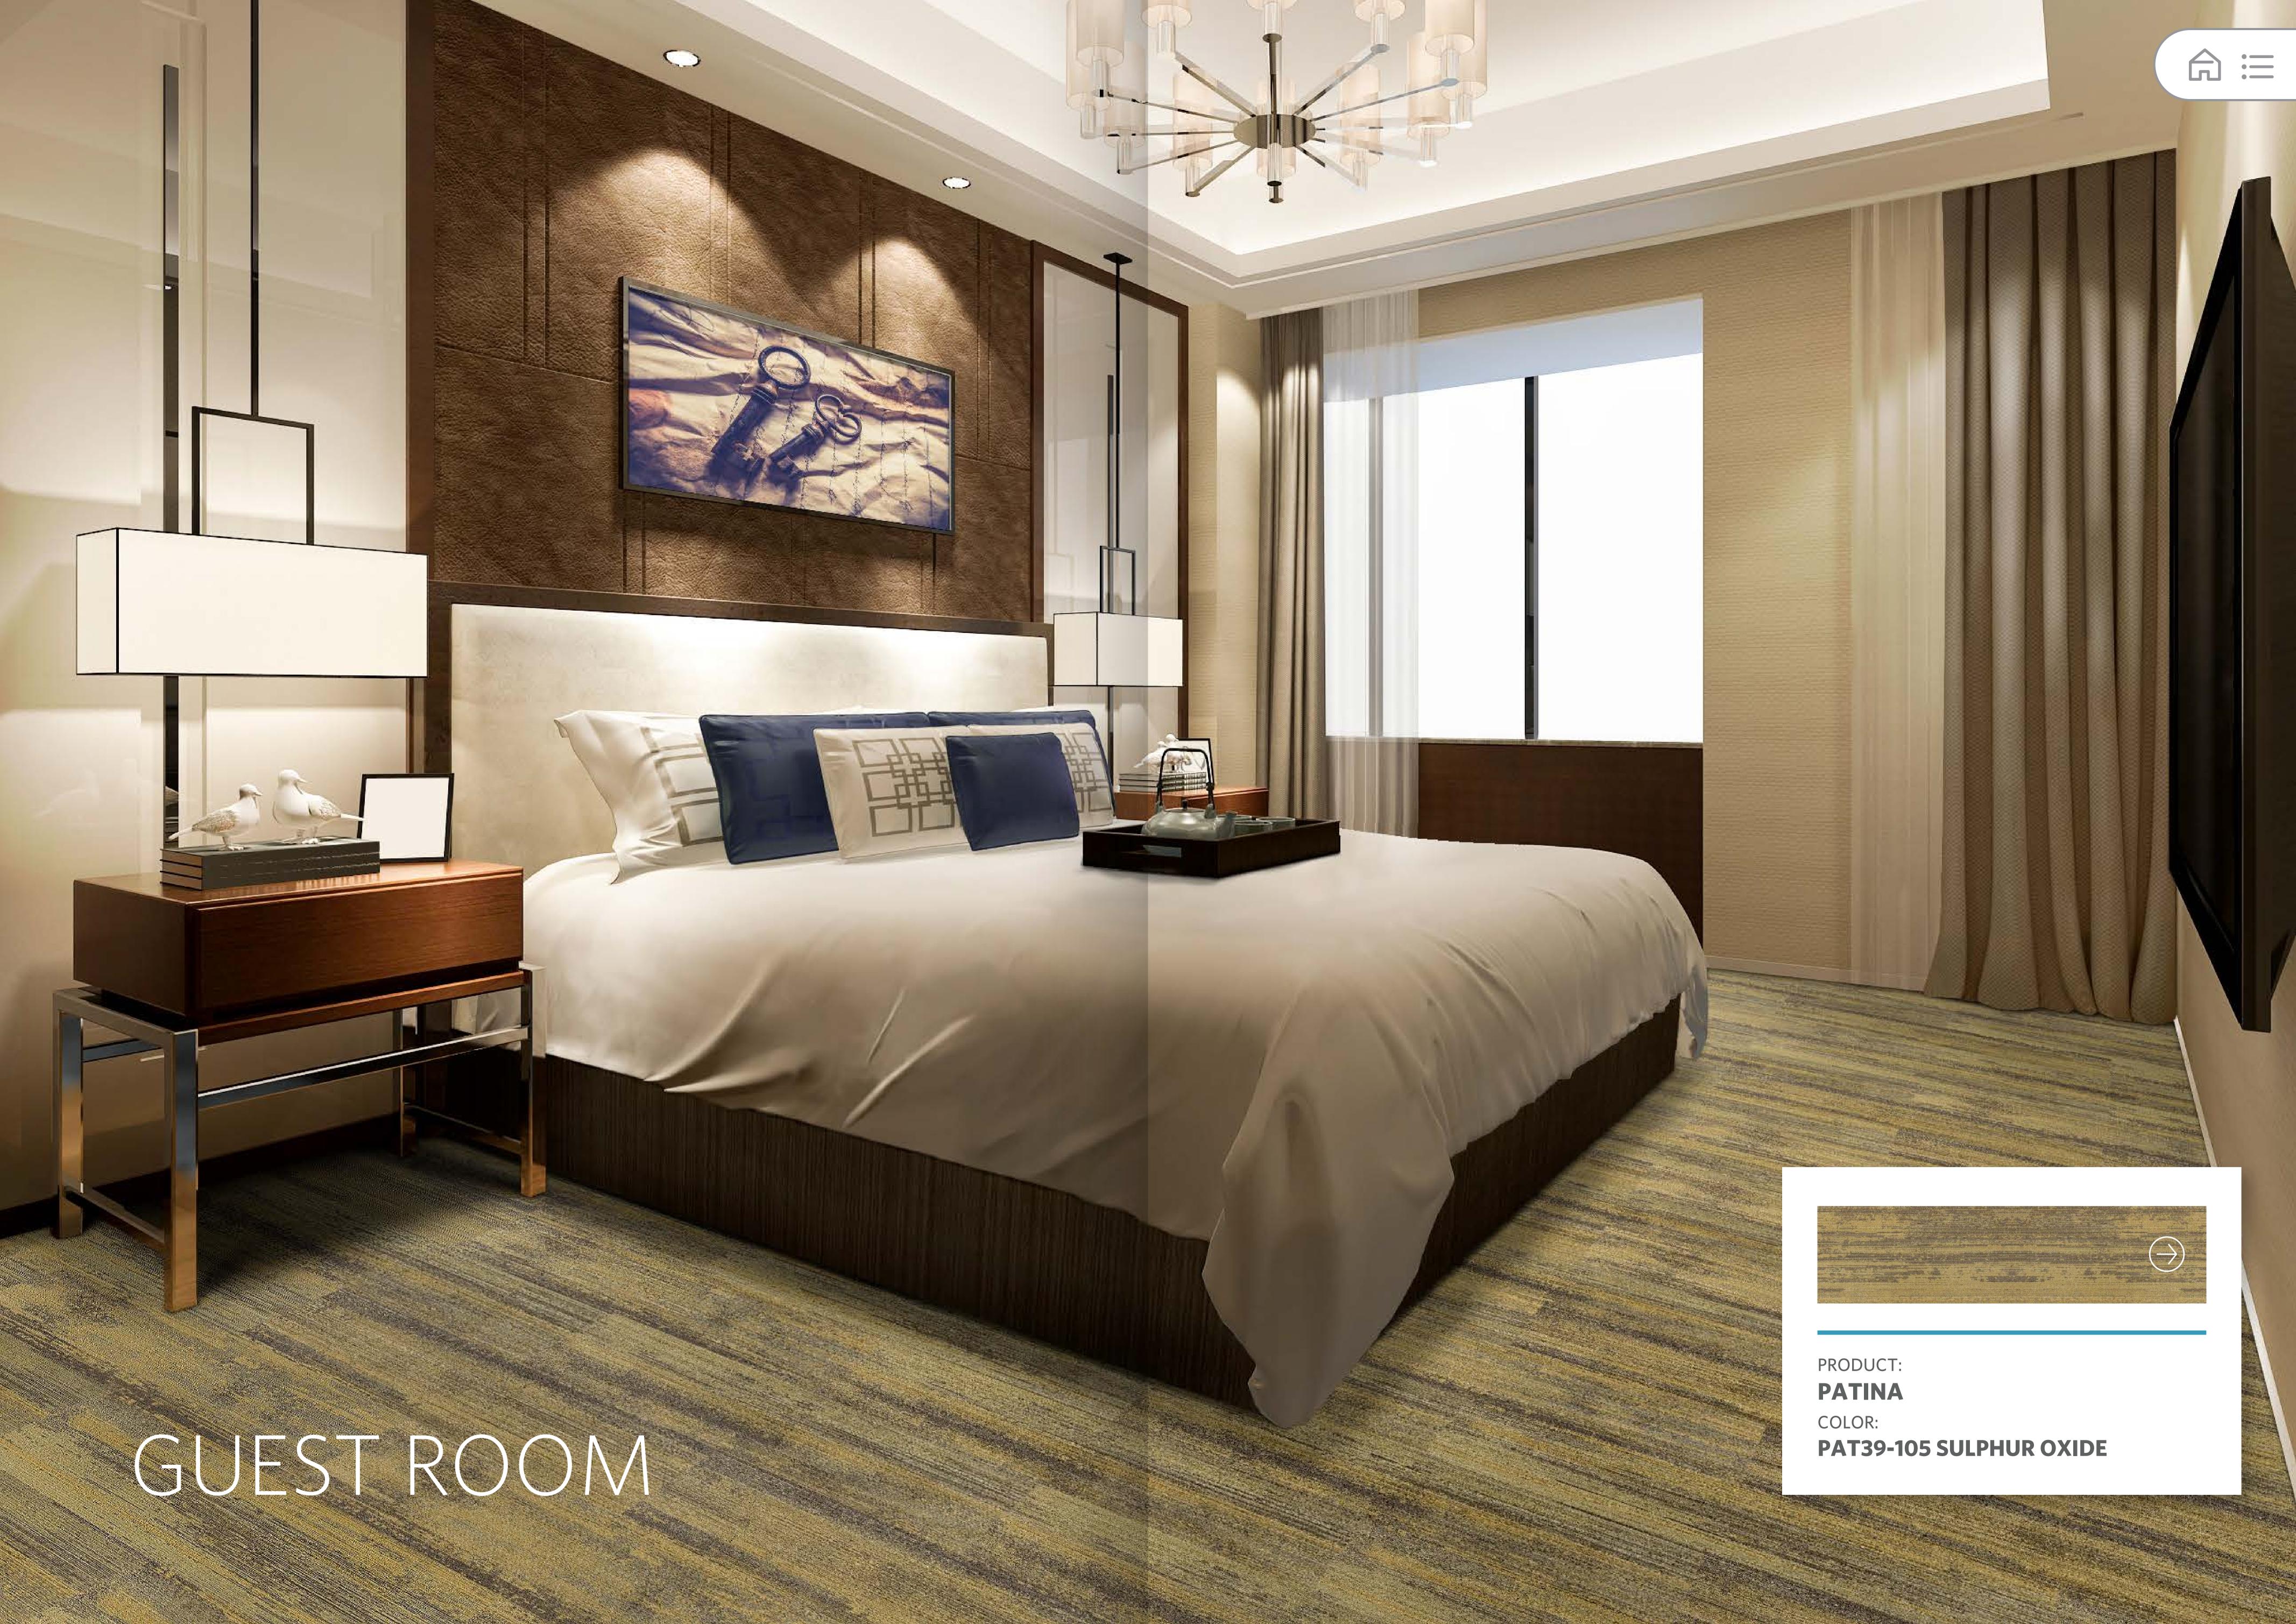

# APPLICATION ENVIRONMENT

- Guest Room
- Public Space
- Canteen & Bar
- Corridor

| 产品:         |   |
|-------------|---|
| 01405475_01 | ( |
| 01405475_02 | ( |
| 01405475_03 | ( |

01405475\_04

01405476\_01 01405476\_02 01405476\_03 01405476\_04

产品:

01406893\_01 尺寸: 1×1 m

01406893\_02 01406893\_03

01406893\_04

PRODUCT:

**METRO PARK WOOD** 

COLOR:

**BEH21-121 GROVE** 