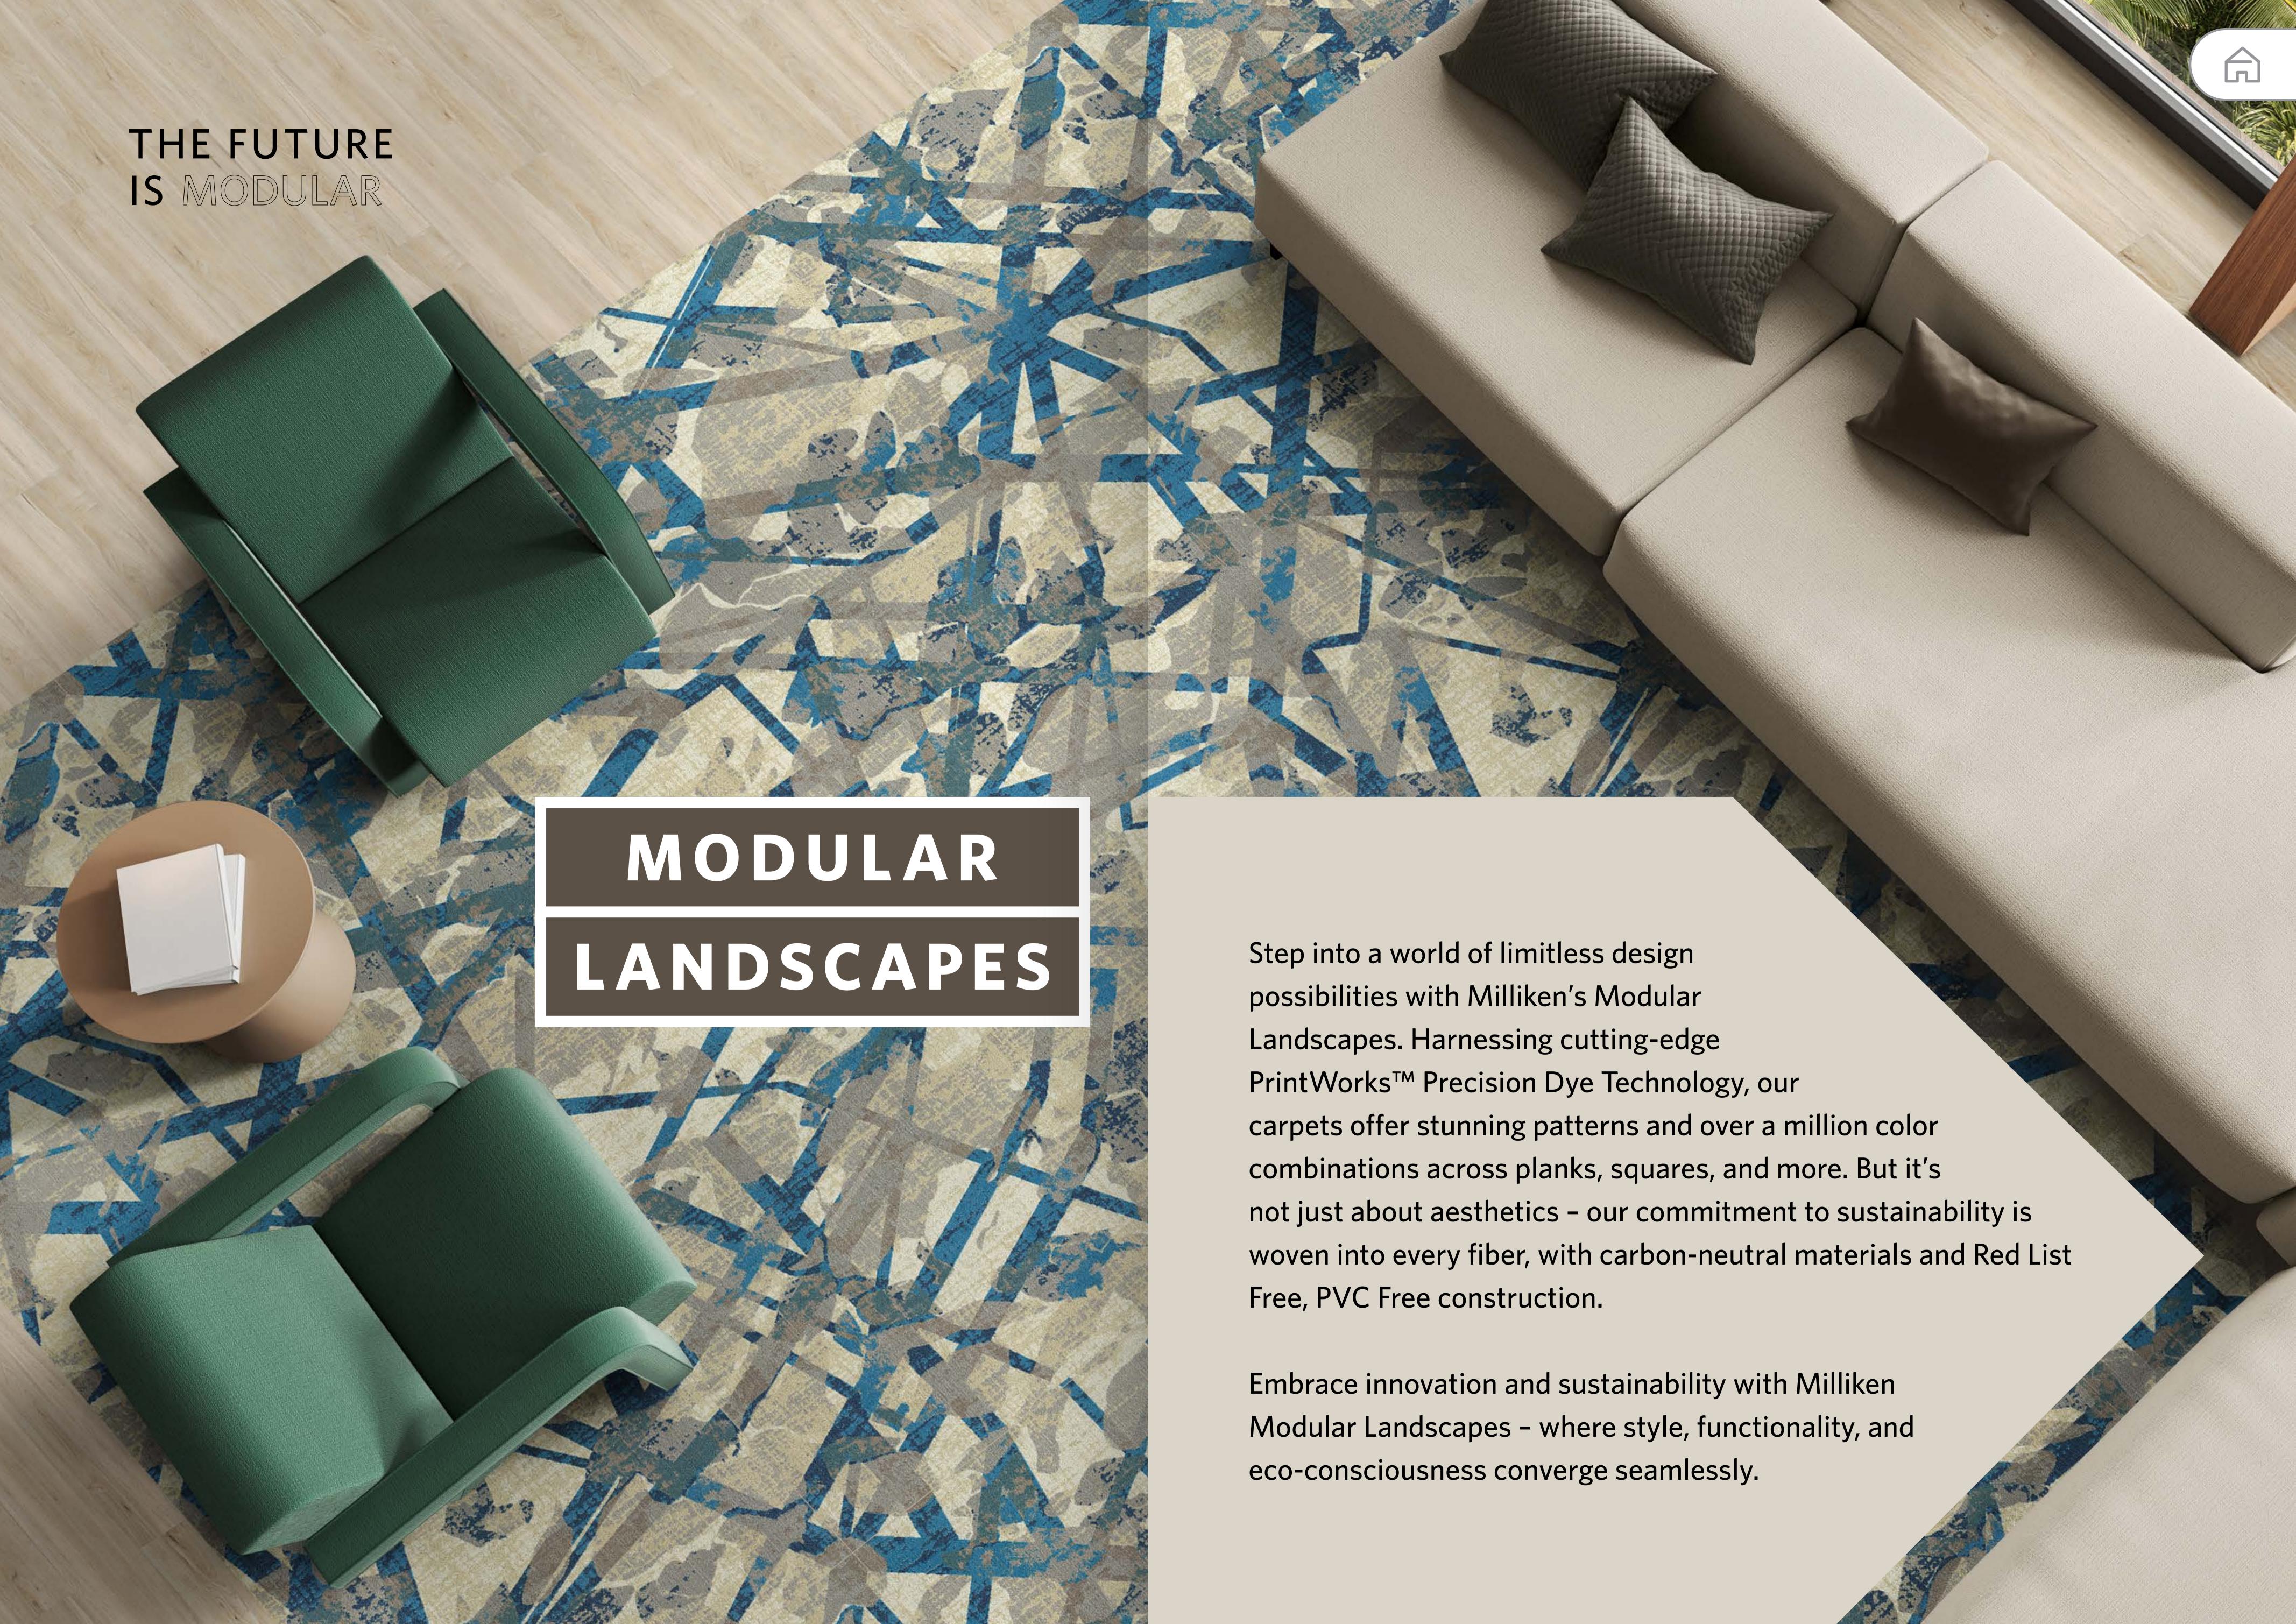

#### Modular Landscapes

#### PRINTWORKSTM PRECISION DYE TECHNOLOGY

Experience stunning carpet patterns with PrintWorks™ Precision Dye Technology. From planks and squares to large-scale designs, fills, area rugs, and borders, our state-of-the-art innovation brings exceptional precision to every detail of your space.