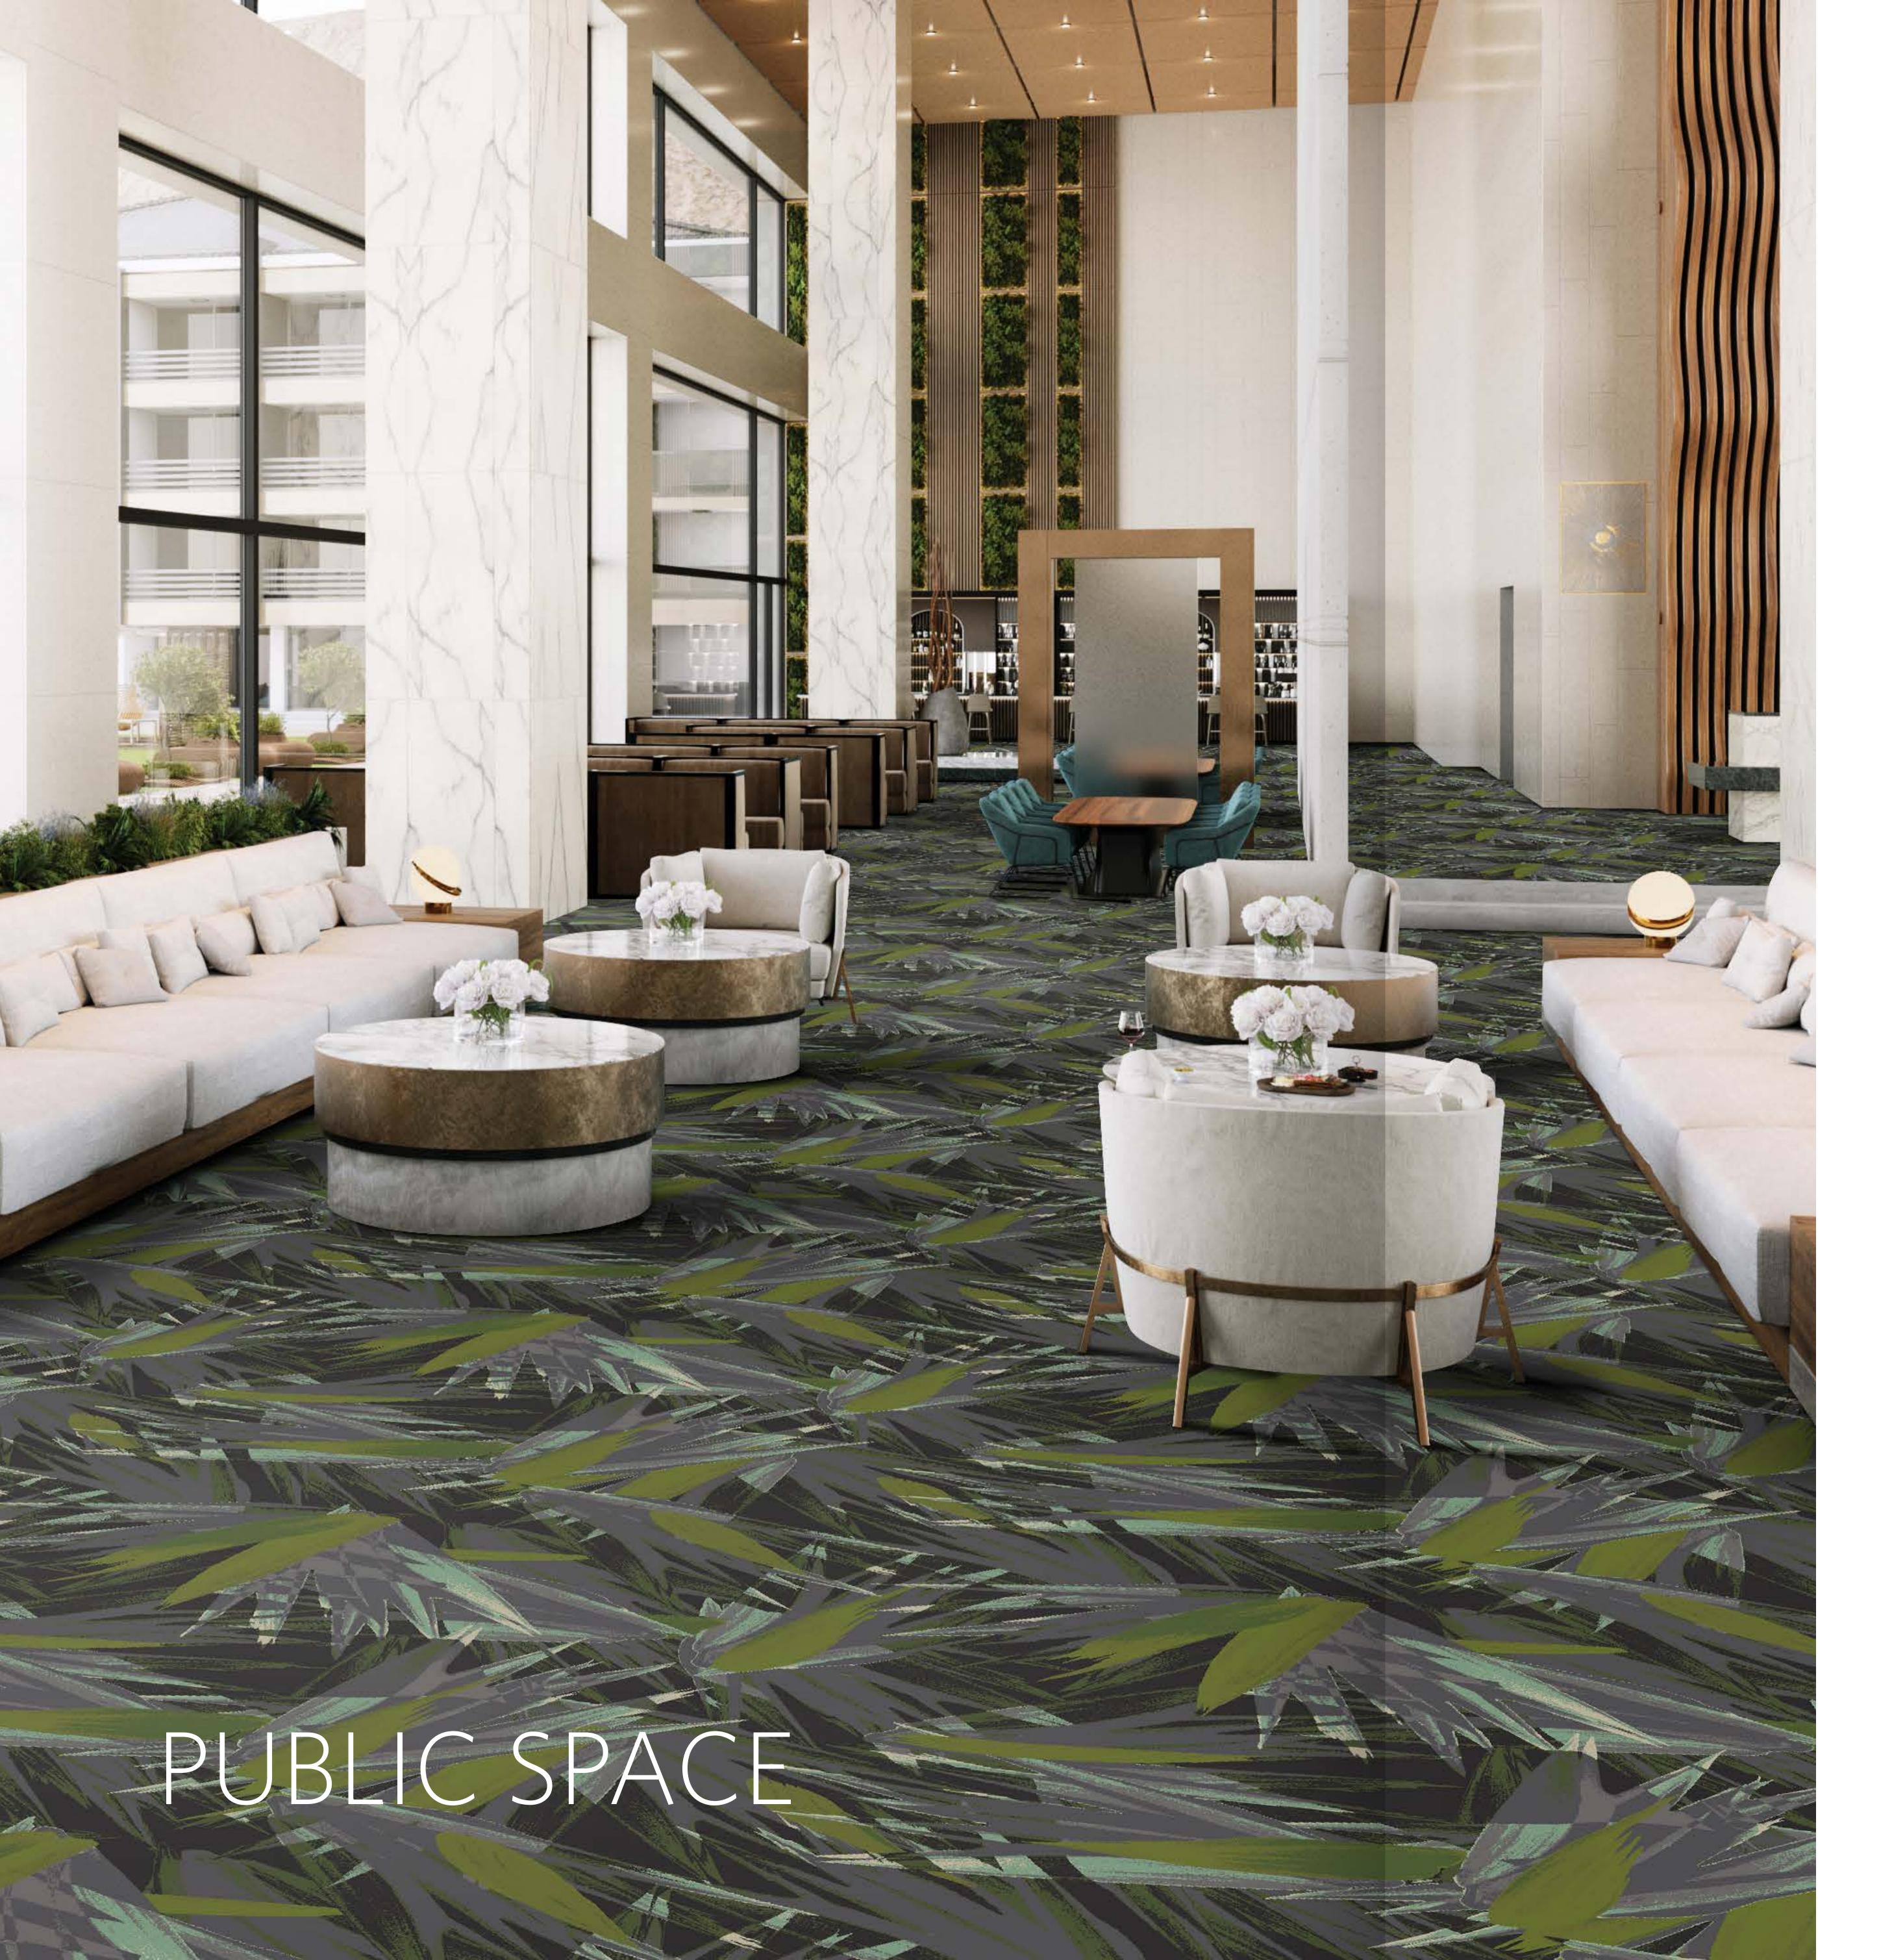

# APPLICATION ENVIRONMENT

- Guest Room
- Public Space
- Canteen & Bar
- Corridor

| 产品:         |   |
|-------------|---|
| 01405475_01 | ( |
| 01405475_02 | ( |
| 01405475_03 | ( |

01405475\_04

01405476\_01 01405476\_02 01405476\_03 01405476\_04