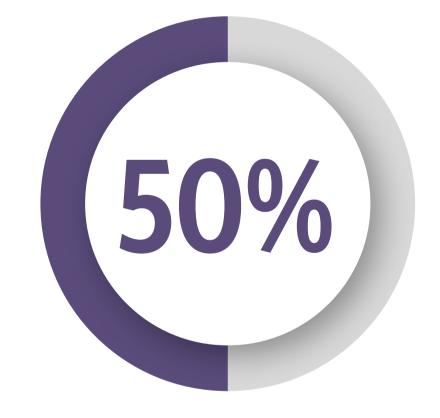

MILLIKEN CUSHION BACKING ABSORBS UP TO 60% MORE NOISE THAN HARD BACK.

BUILT-IN ACOUSTIC LAYERS REDUCE THROUGH-FLOOR NOISE AND IN-ROOM NOISE BY 50%.

NOISE LEVEL FLEXFORM SOUND™ LVT, proven through independent testing, significantly reduces through-floor and in-room noise. This enhances quality of life in various sectors, promoting increased productivity in offices, better sleep experiences in hospitality, longer leases in residential settings, a healing environment in healthcare, and improved concentration in schools.

#### BENEFIT OF UNDERFOOT COMFORT:

Drawing inspiration from high-performance athletic shoes, our cutting-edge technology prioritizes the well-being of hotel staff, offering unmatched underfoot support ideal for their dynamic work environments. Utilizing open cell cushioning, our innovative approach significantly enhances comfort for employees who spend long hours on their feet, providing relief for knees, feet, backs, and ankles.