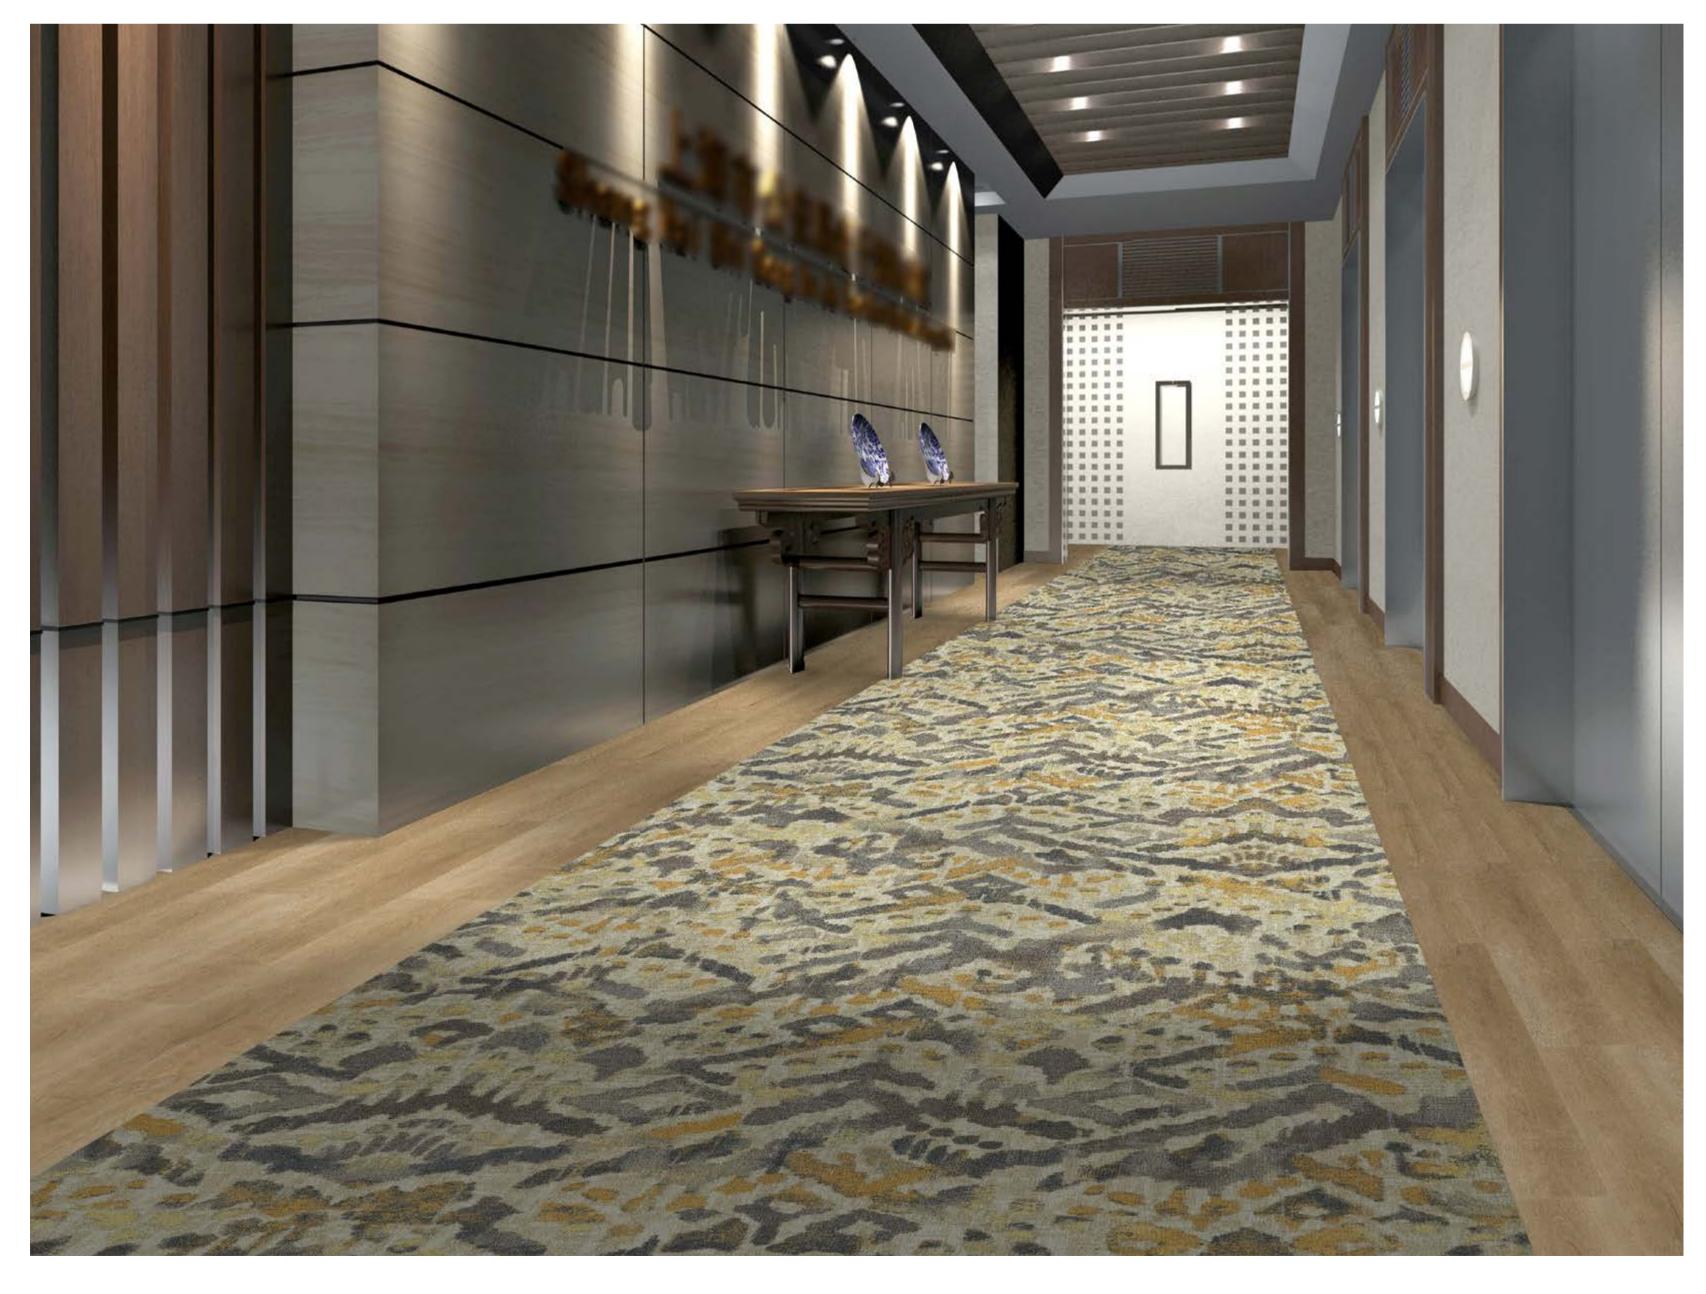

# APPLICATION ENVIRONMENT

- Guest Room
- Public Space
- Canteen & Bar
- Corridor

| 产品:         |   |
|-------------|---|
| 01405475_01 | ( |
| 01405475_02 | ( |
| 01405475_03 | ( |

01405475\_04

01405476\_01 01405476\_02 01405476\_03 01405476\_04

产品:

01406893\_01 尺寸: 1×1 m

01406893\_02 01406893\_03

01406893\_04

PRODUCT:

**METRO PARK WOOD** 

COLOR:

**BEH21-121 GROVE** 