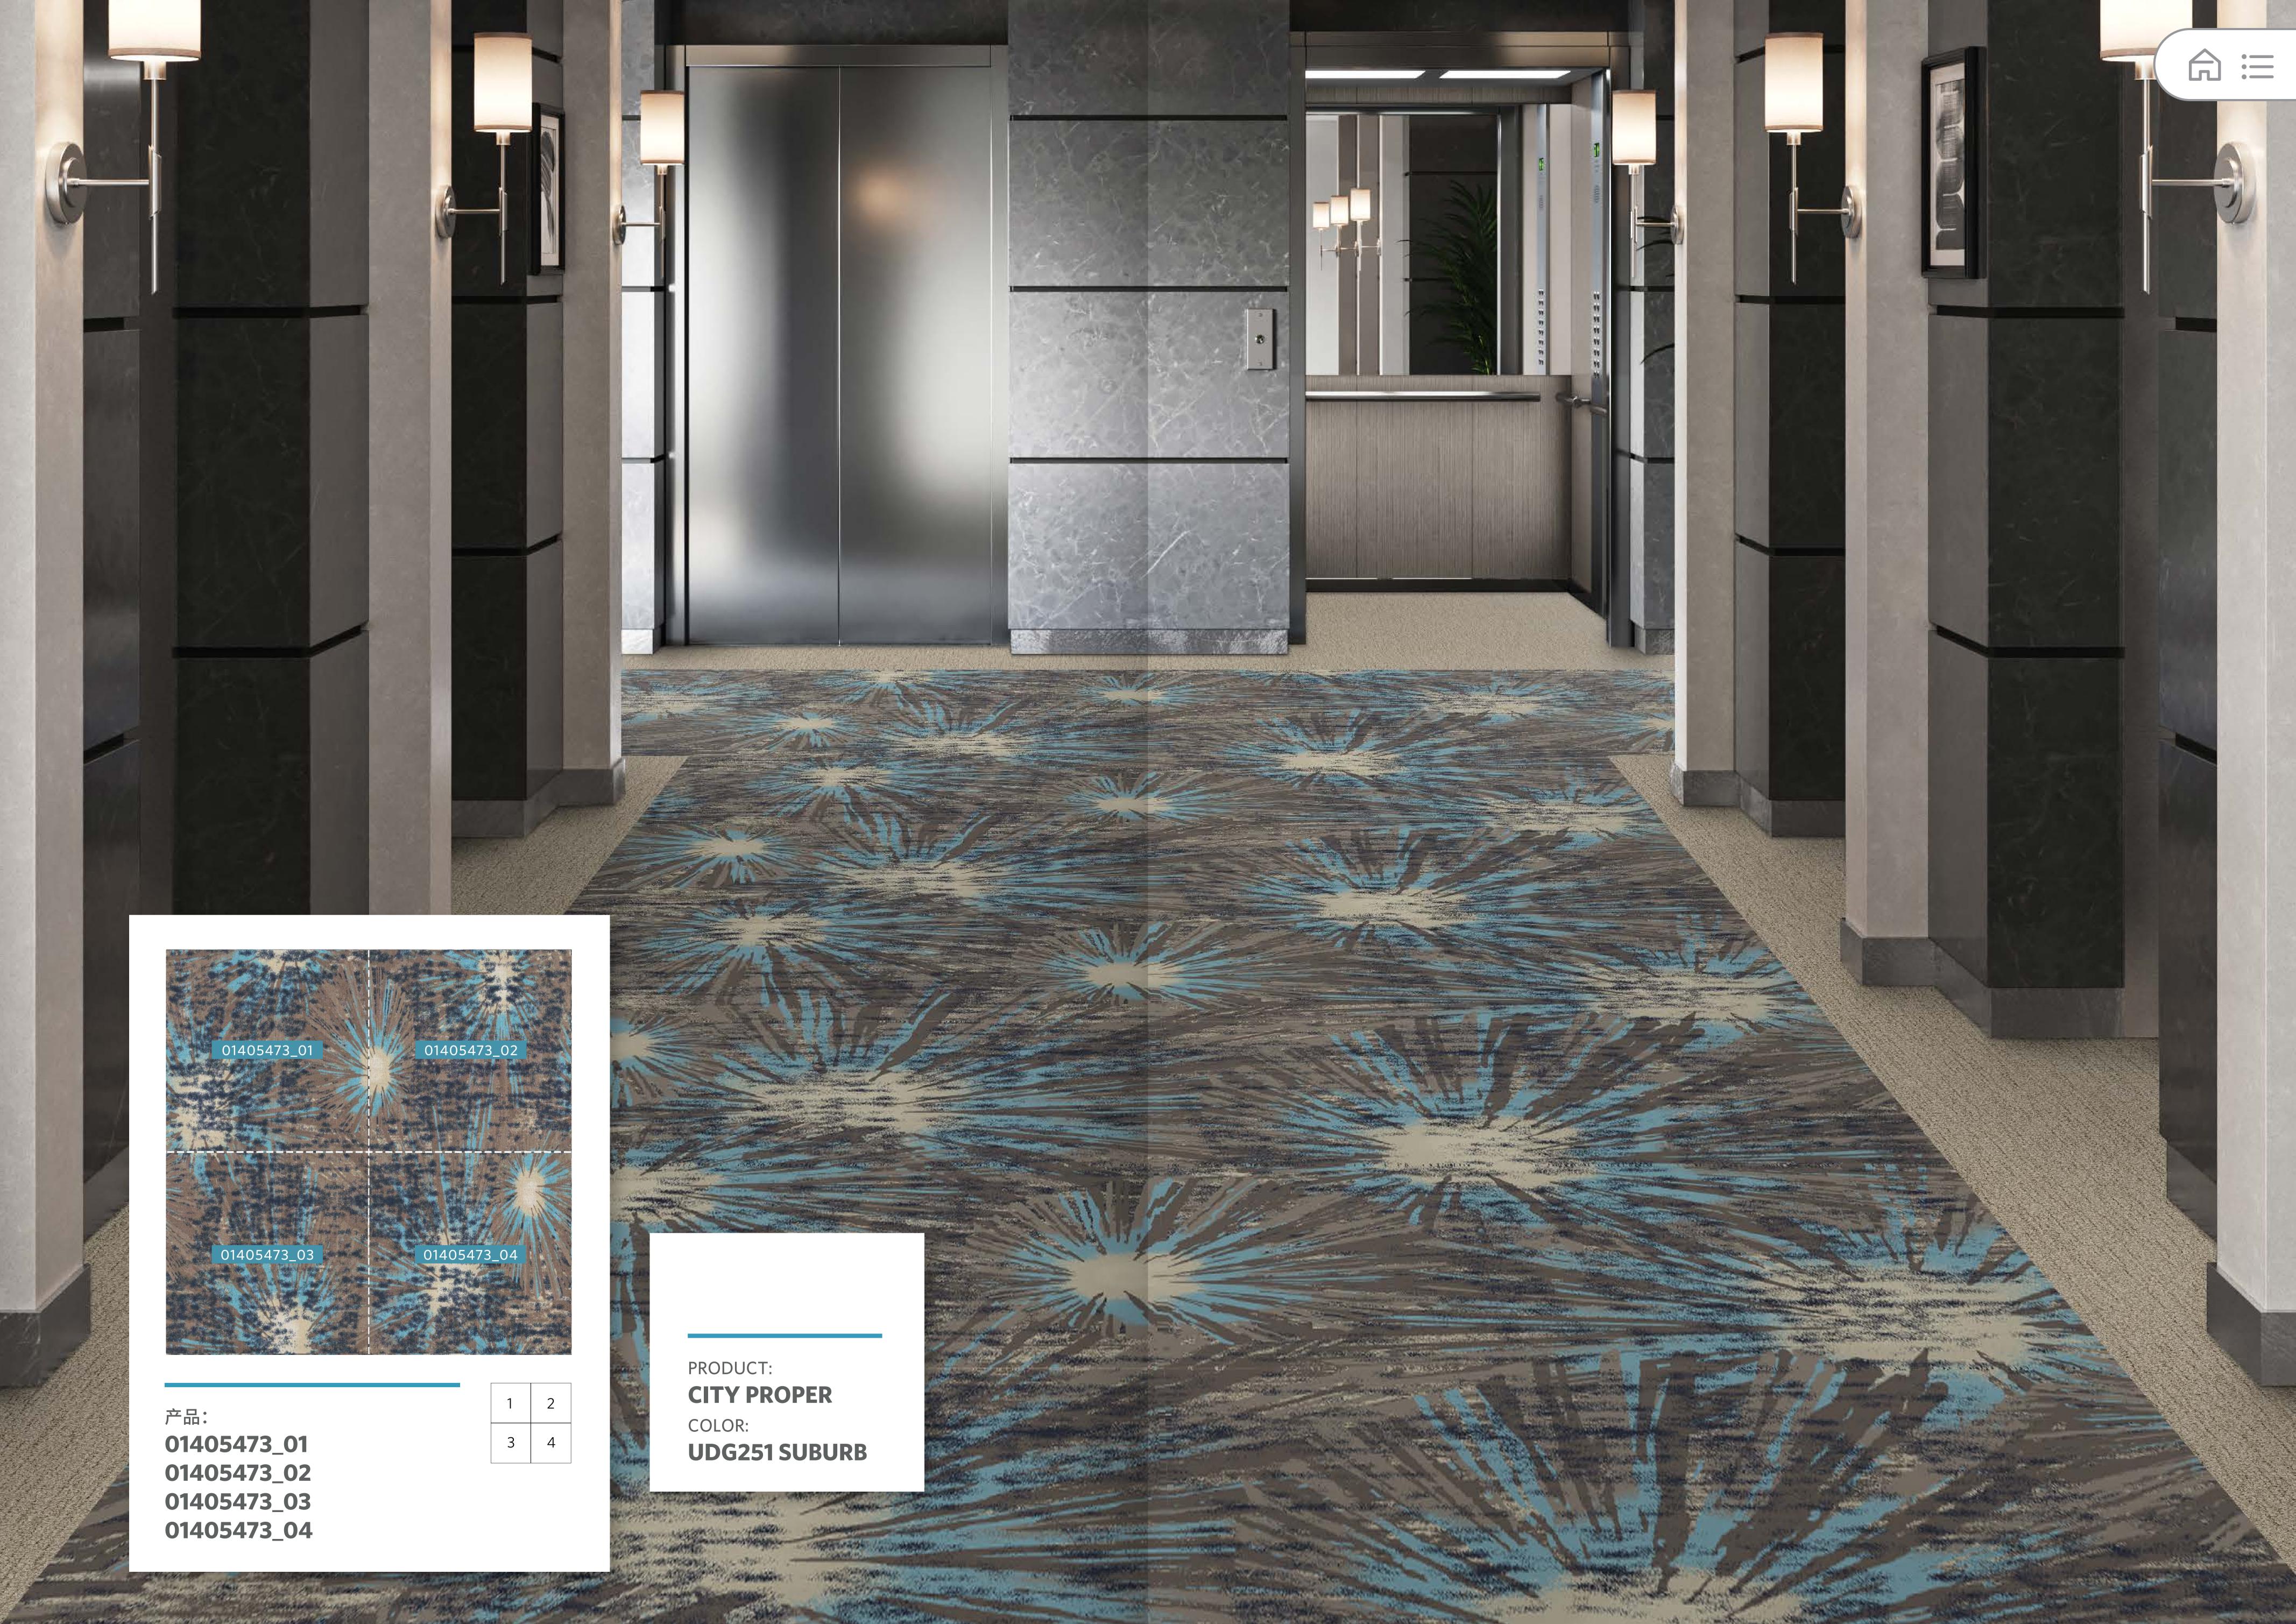

产品:

01406893\_01 尺寸: 1×1 m

01406893\_02 01406893\_03

01406893\_04

PRODUCT:

**METRO PARK WOOD** 

COLOR:

**BEH21-121 GROVE** 