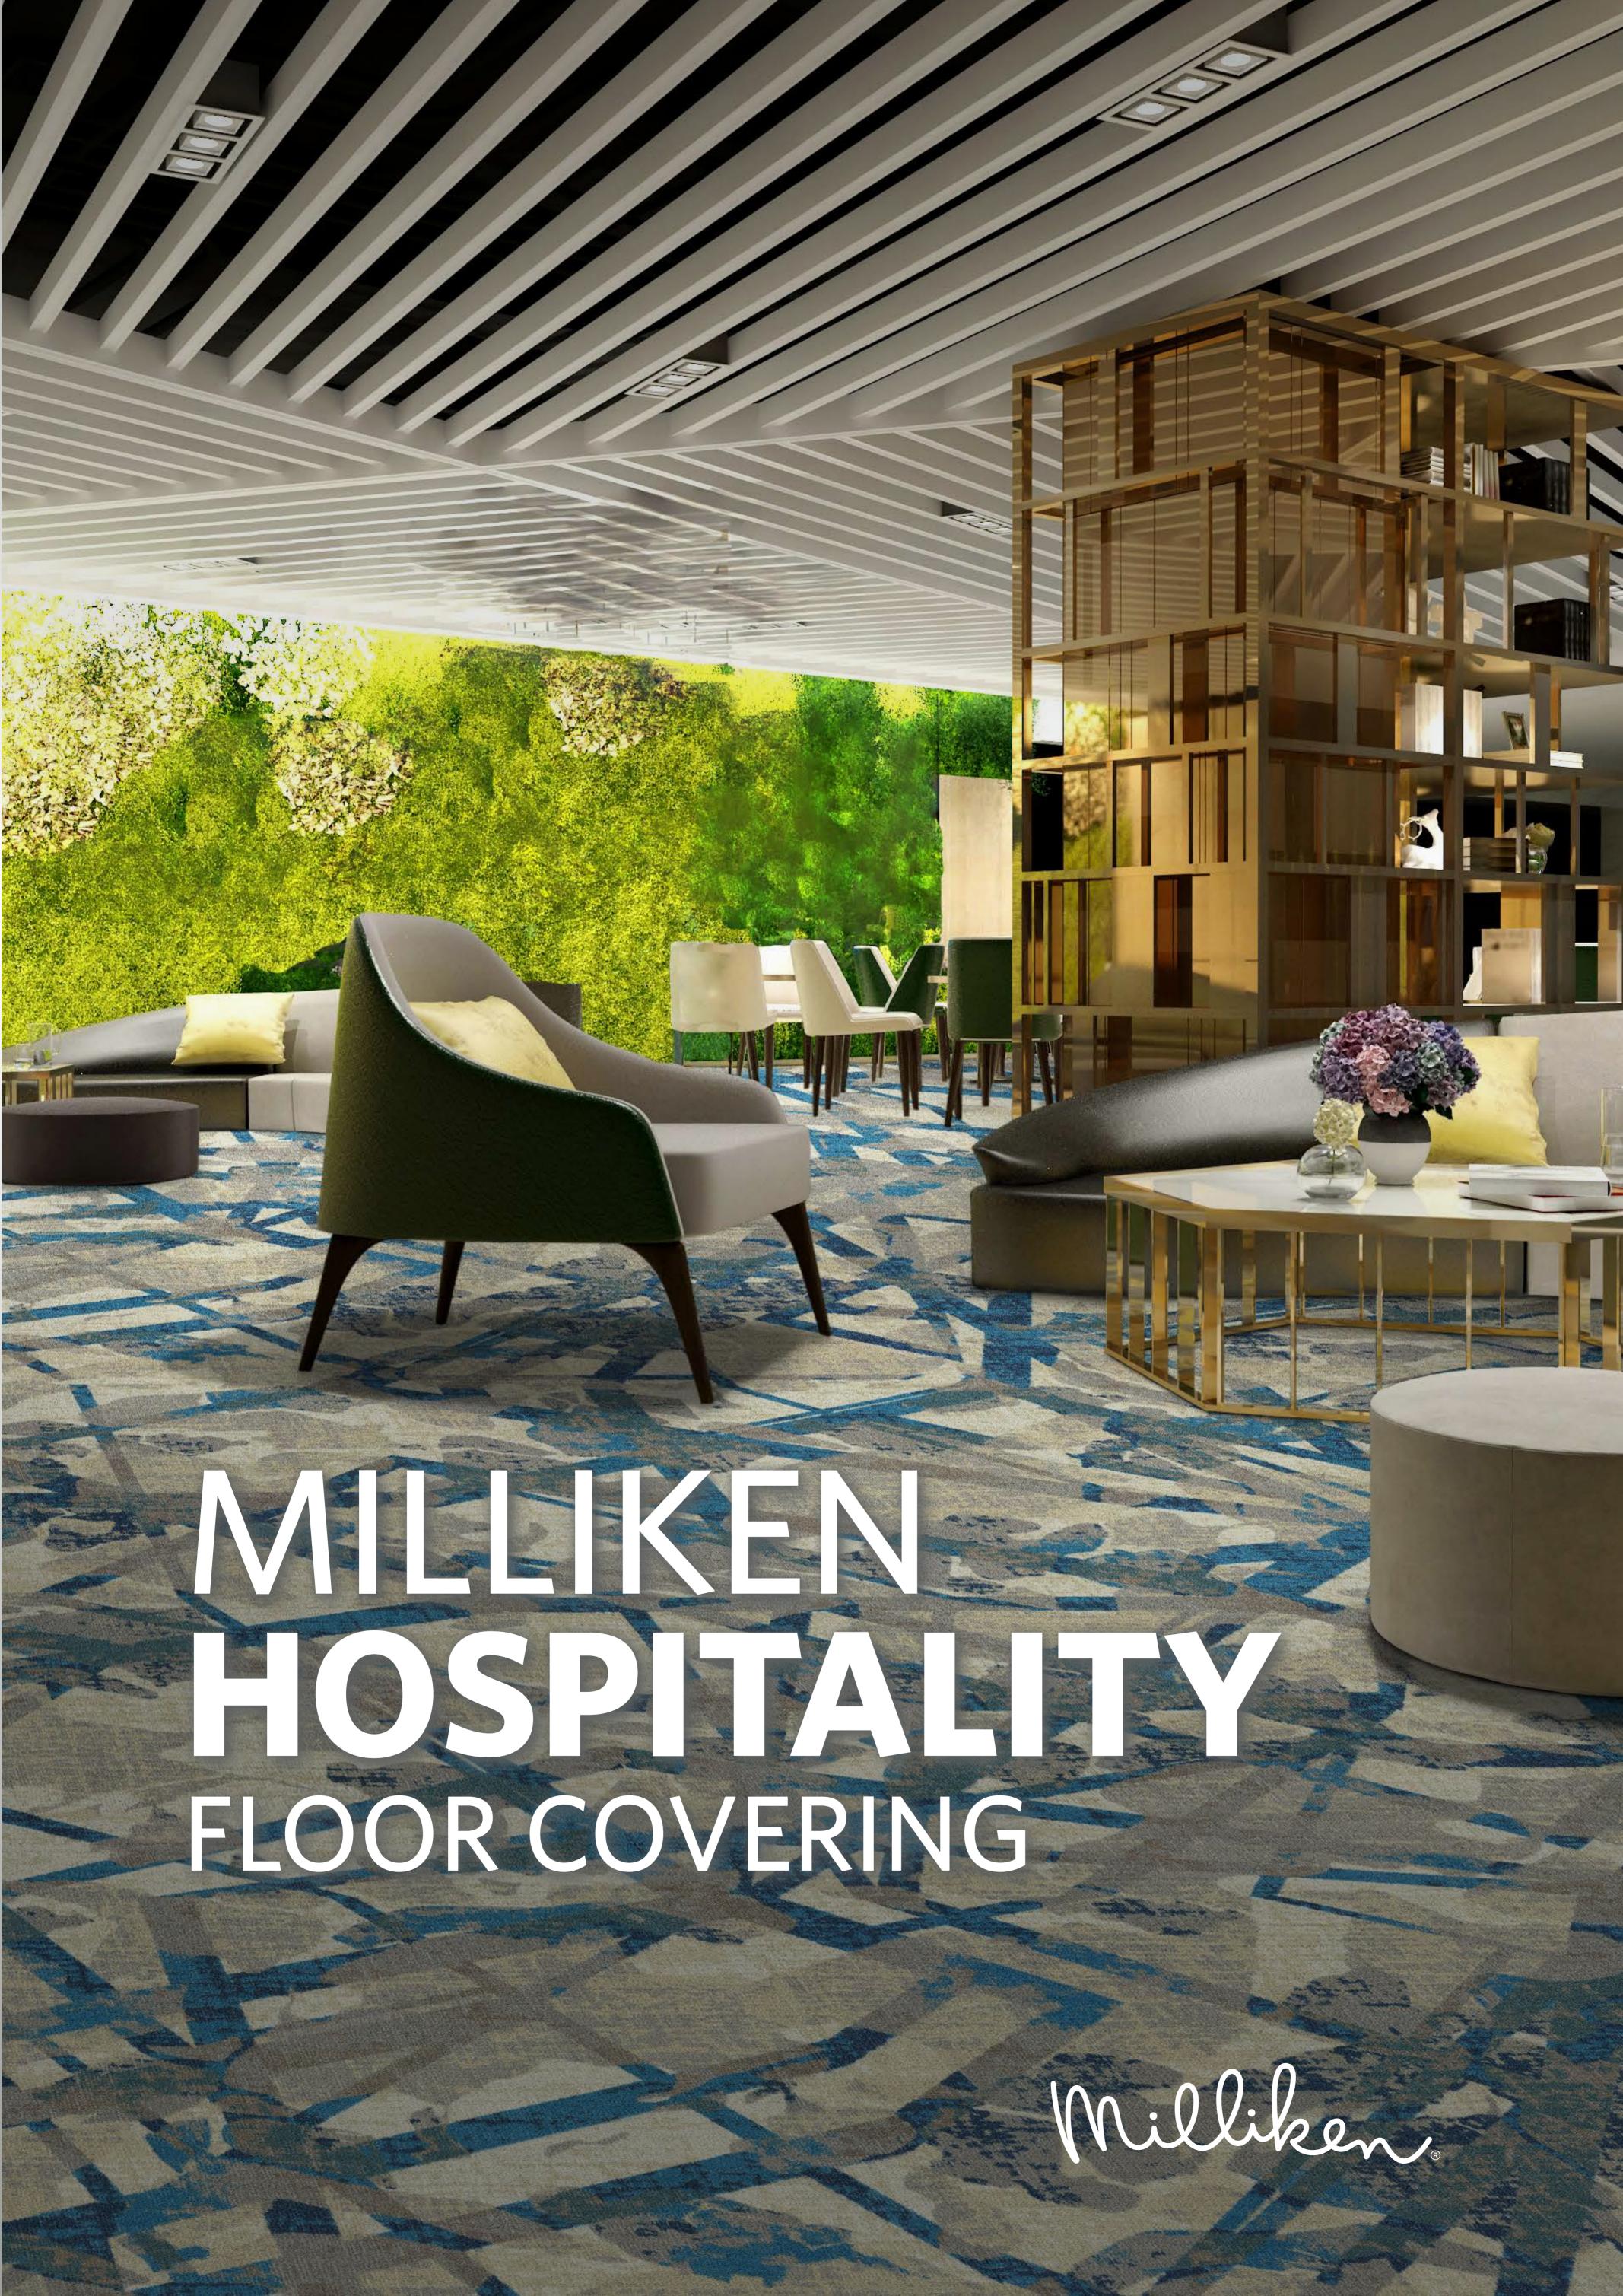

## CONTENTS

## Milliken Hospitality Solution

#### Modular Landscapes

#### **Design Versatility**

- In-register
- Continuous Random<sup>®</sup>
- PrintWorks<sup>TM</sup>
- Application Environment

#### 02 Acoustic Innovation

- Cushion backing performance
- · Flexform sound performance

#### 03 Material Efficiency

O4 Simple Installation and Easy Delivery













#### **IN-REGISTER PRINTING**

We deliver meticulous dye placement on individual tiles with Milliken PrintWorks. Achieve a seamless floor integration without visual disruption or complex installations. Explore:

- Large Scale Patterns
- Medallions
- Wayfinding Solutions





#### CONTINUOUS RANDOM® DESIGN ARCHITECTURE

Introducing Continuous Random®, Milliken's revolutionary Modular Landscapes addition. Using PrintWorks™