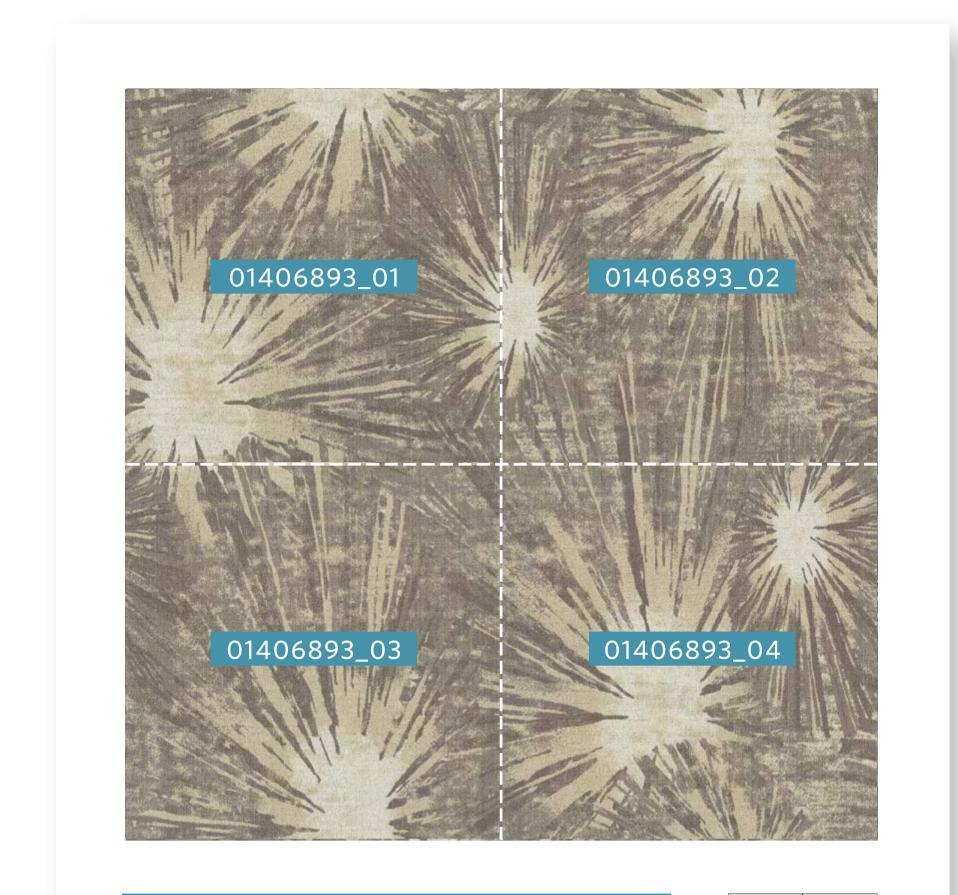

产品:

01406893\_01 尺寸: 1×1 m

01406893\_02 01406893\_03

01406893\_04

PRODUCT:

**METRO PARK WOOD** 

COLOR:

**BEH21-121 GROVE** 