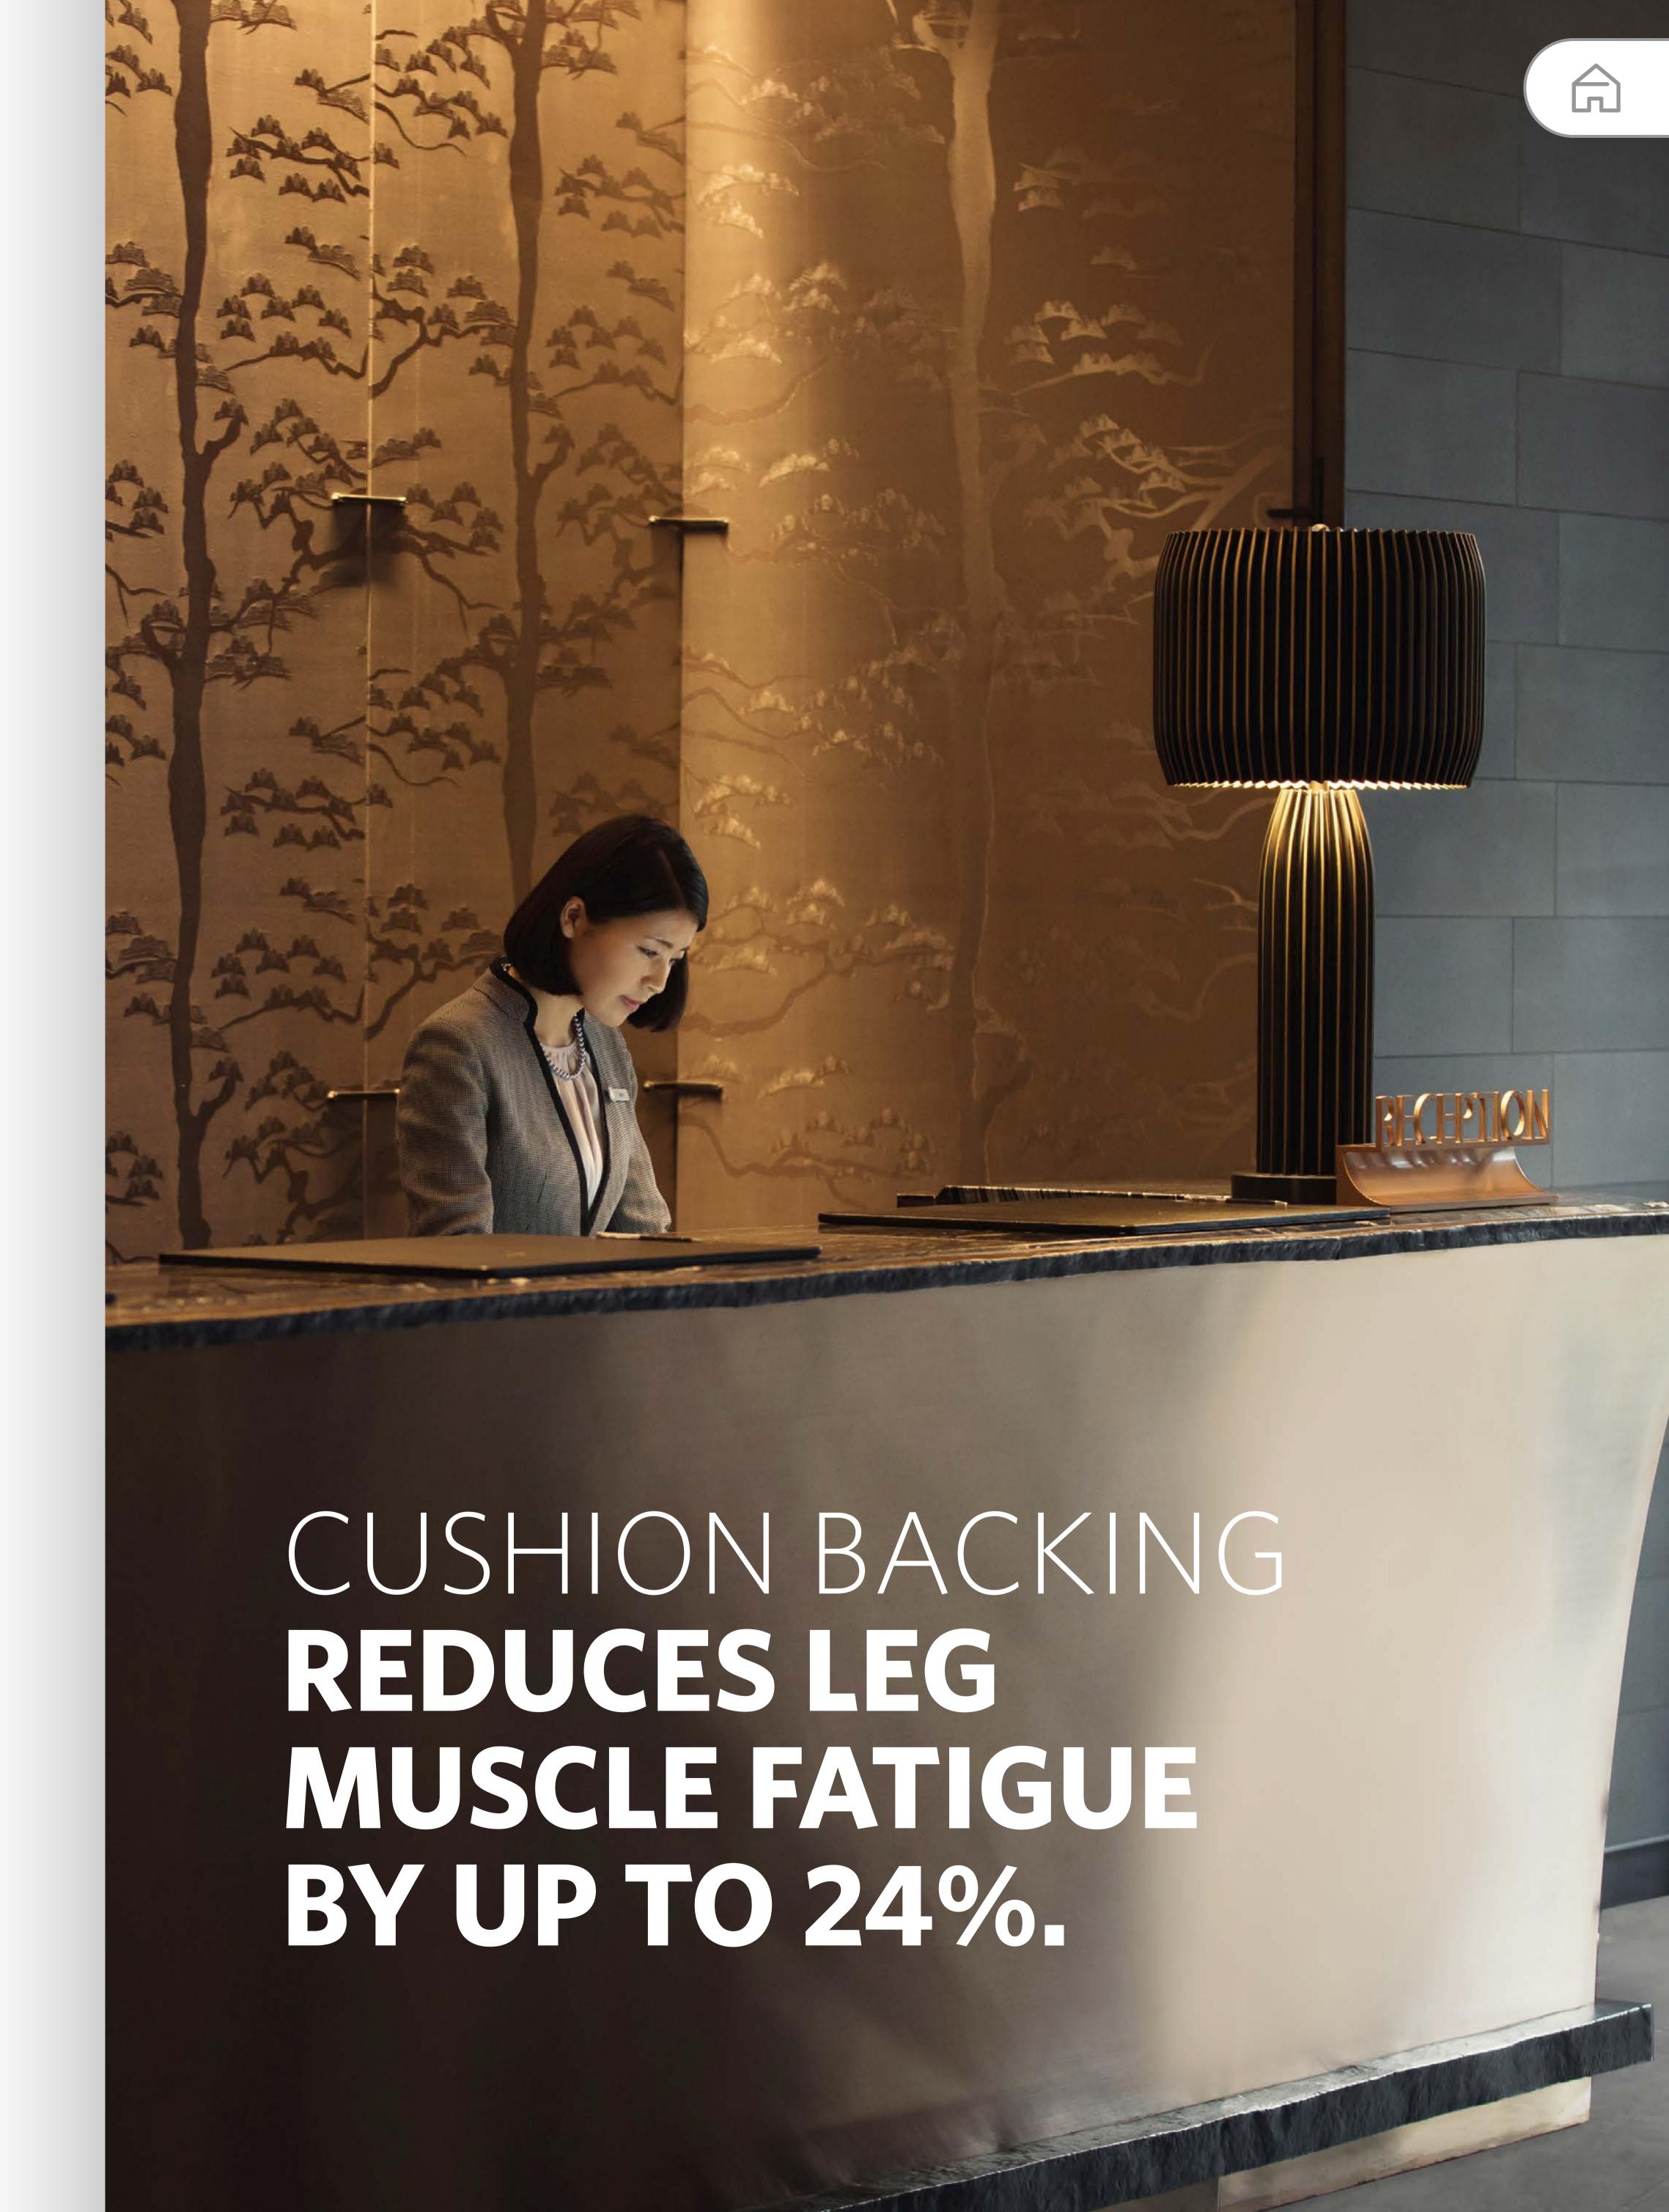

MILLIKEN CUSHION BACKING ABSORBS UP TO 60% MORE NOISE THAN HARD BACK.

BUILT-IN ACOUSTIC LAYERS REDUCE THROUGH-FLOOR NOISE AND IN-ROOM NOISE BY 50%.

NOISE LEVEL FLEXFORM SOUND™ LVT, proven through independent testing, significantly reduces through-floor and in-room noise. This enhances quality of life in various sectors, promoting increased productivity in offices, better sleep experiences in hospitality, longer leases in residential settings, a healing environment in healthcare, and improved concentration in schools.

#### BENEFIT OF UNDERFOOT COMFORT:

Drawing inspiration from high-performance athletic shoes, our cutting-edge technology prioritizes the well-being of hotel staff, offering unmatched underfoot support ideal for their dynamic work environments. Utilizing open cell cushioning, our innovative approach significantly enhances comfort for employees who spend long hours on their feet, providing relief for knees, feet, backs, and ankles.