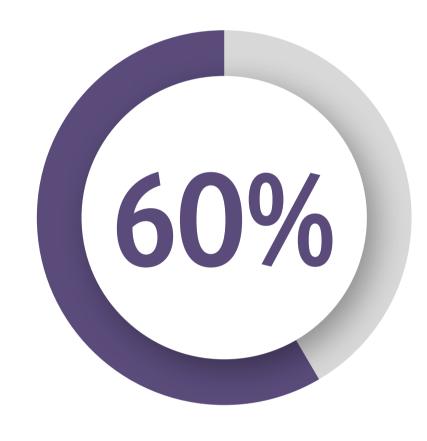

MILLIKEN CUSHION BACKING ABSORBS UP TO 60% MORE NOISE THAN HARD BACK.

BUILT-IN ACOUSTIC LAYERS REDUCE THROUGH-FLOOR NOISE AND IN-ROOM NOISE BY 50%.

NOISE LEVEL FLEXFORM SOUND™ LVT, proven through independent testing, significantly reduces through-floor and in-room noise. This enhances quality of life in various sectors, promoting increased productivity in offices, better sleep experiences in hospitality, longer leases in residential settings, a healing environment in healthcare, and improved concentration in schools.