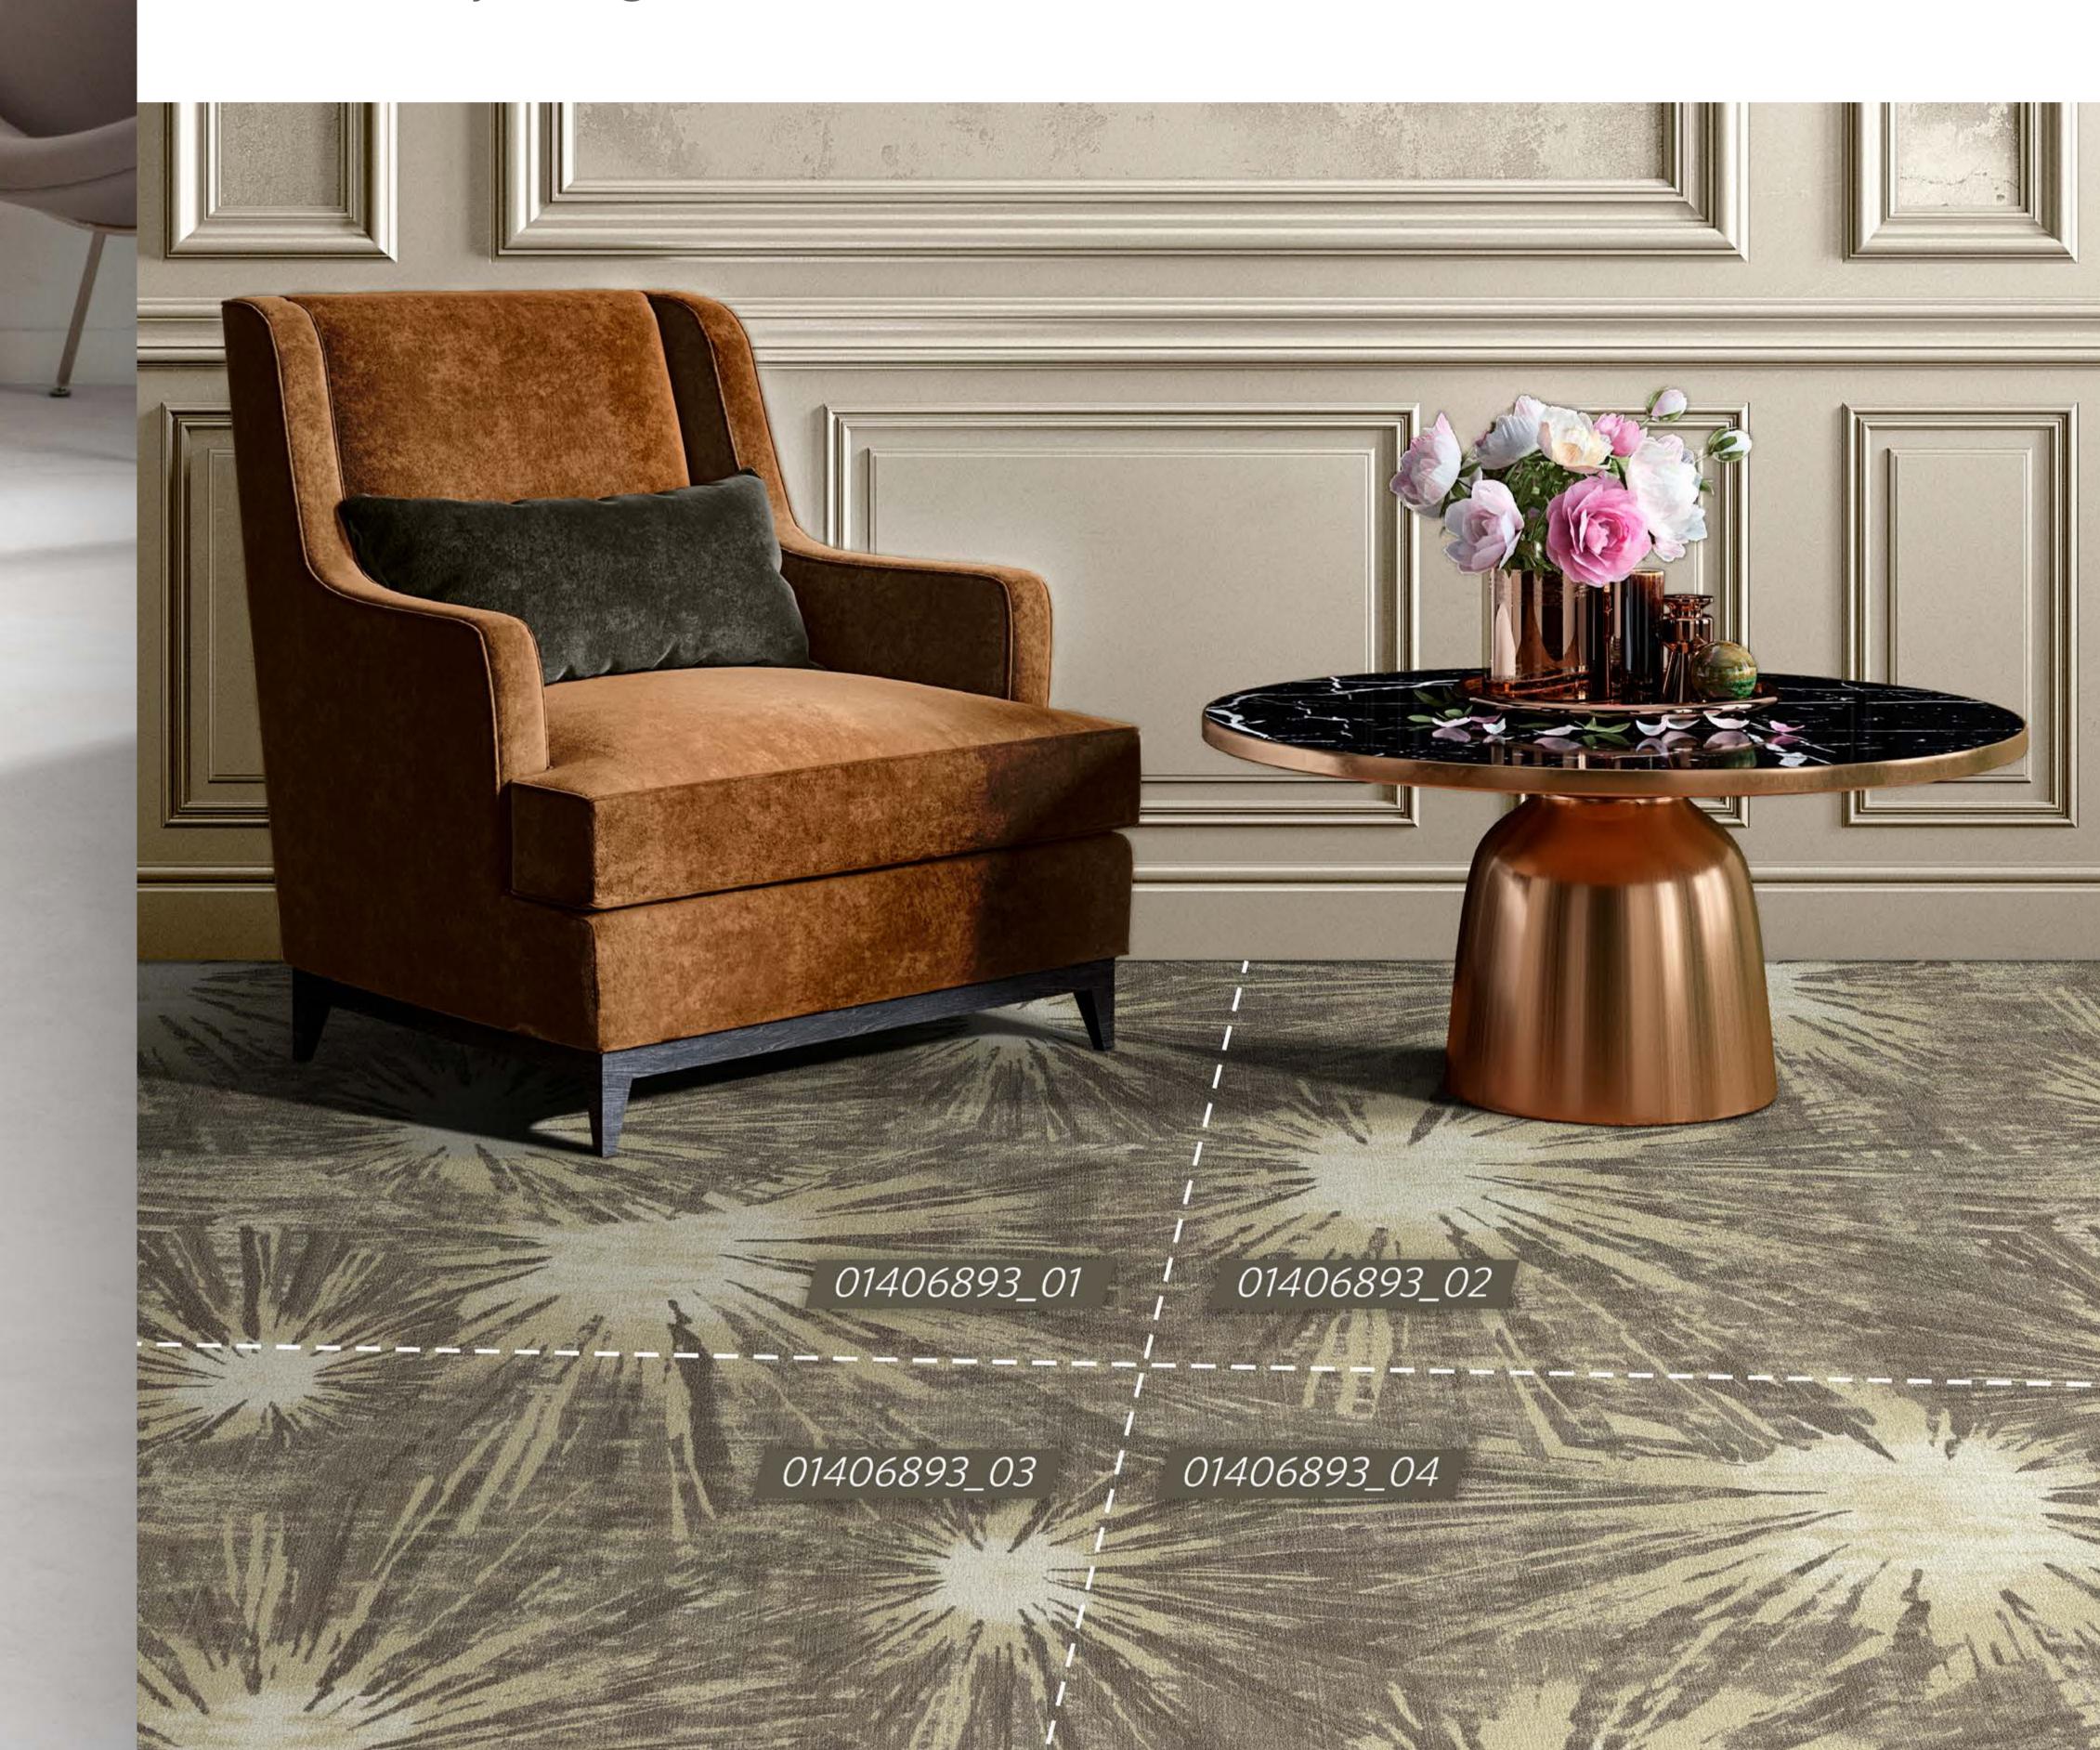

产品:

01406893\_01 尺寸: 1×1 m

01406893\_02 01406893\_03

01406893\_04

PRODUCT:

**METRO PARK WOOD** 

COLOR:

**BEH21-121 GROVE** 