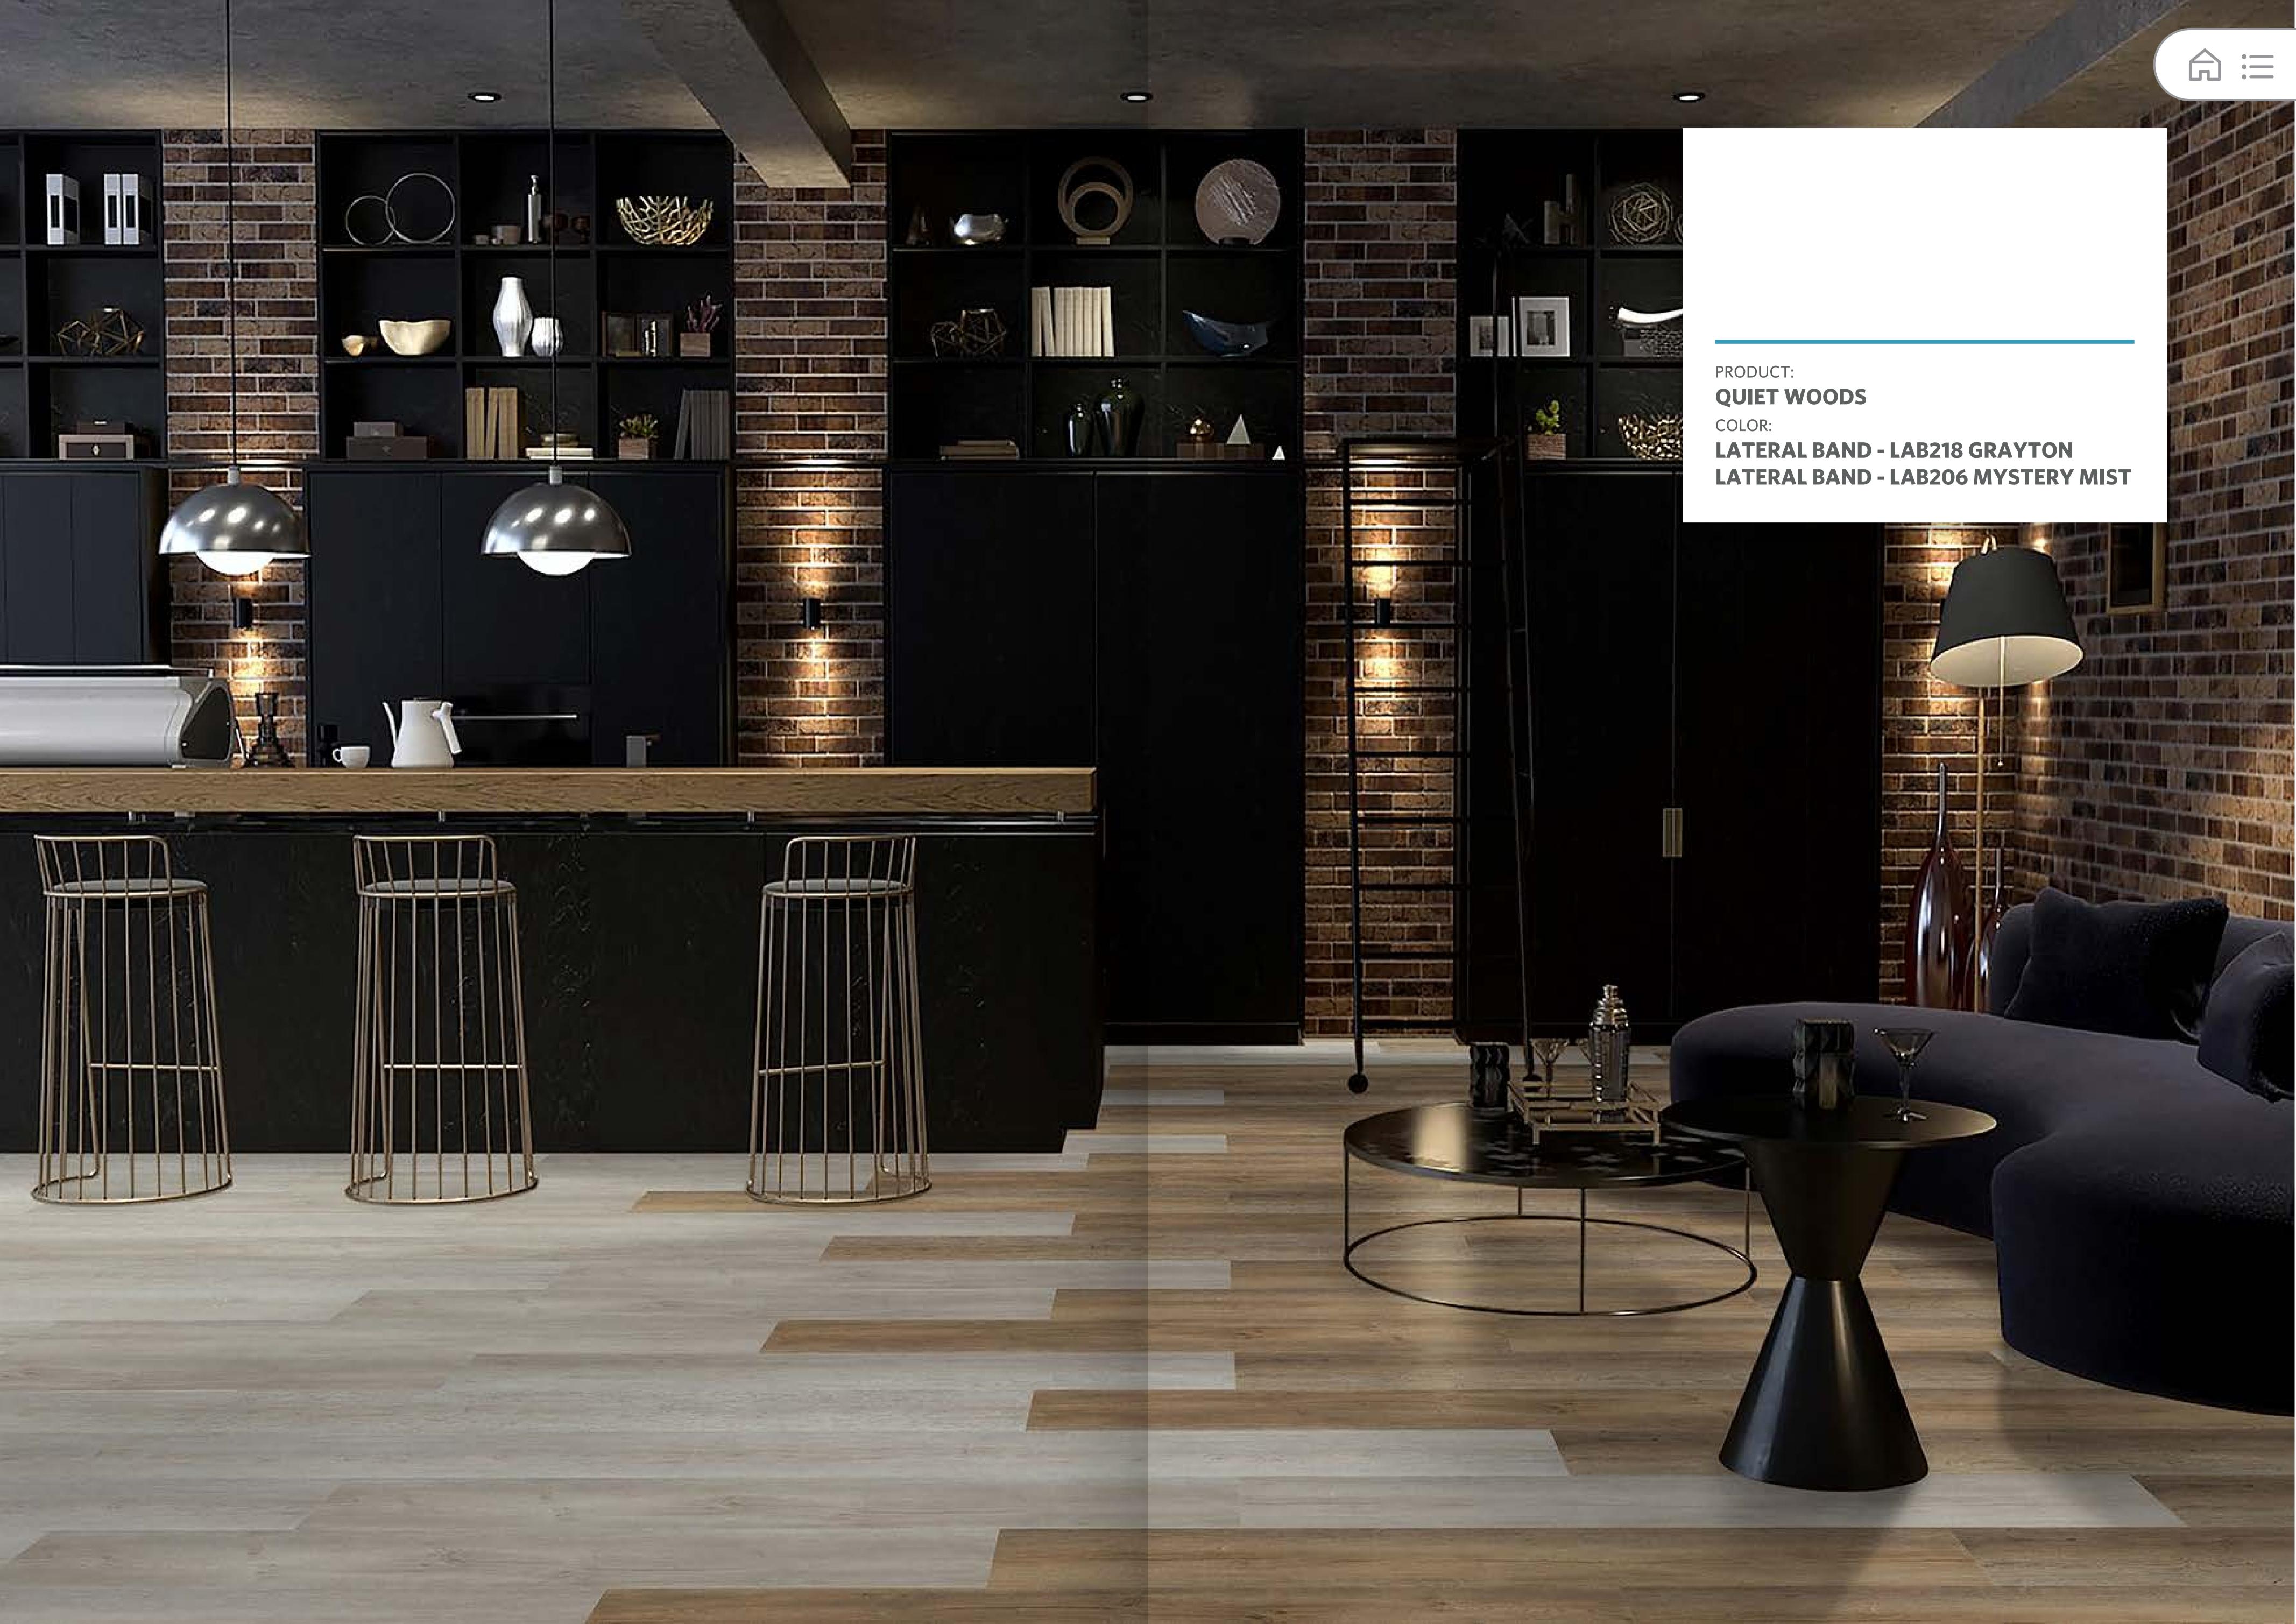

# APPLICATION ENVIRONMENT

- Guest Room
- Public Space
- Canteen & Bar
- Corridor

| 产品:         |   |
|-------------|---|
| 01405475_01 | ( |
| 01405475_02 | ( |
| 01405475_03 | ( |

01405475\_04

01405476\_01 01405476\_02 01405476\_03 01405476\_04