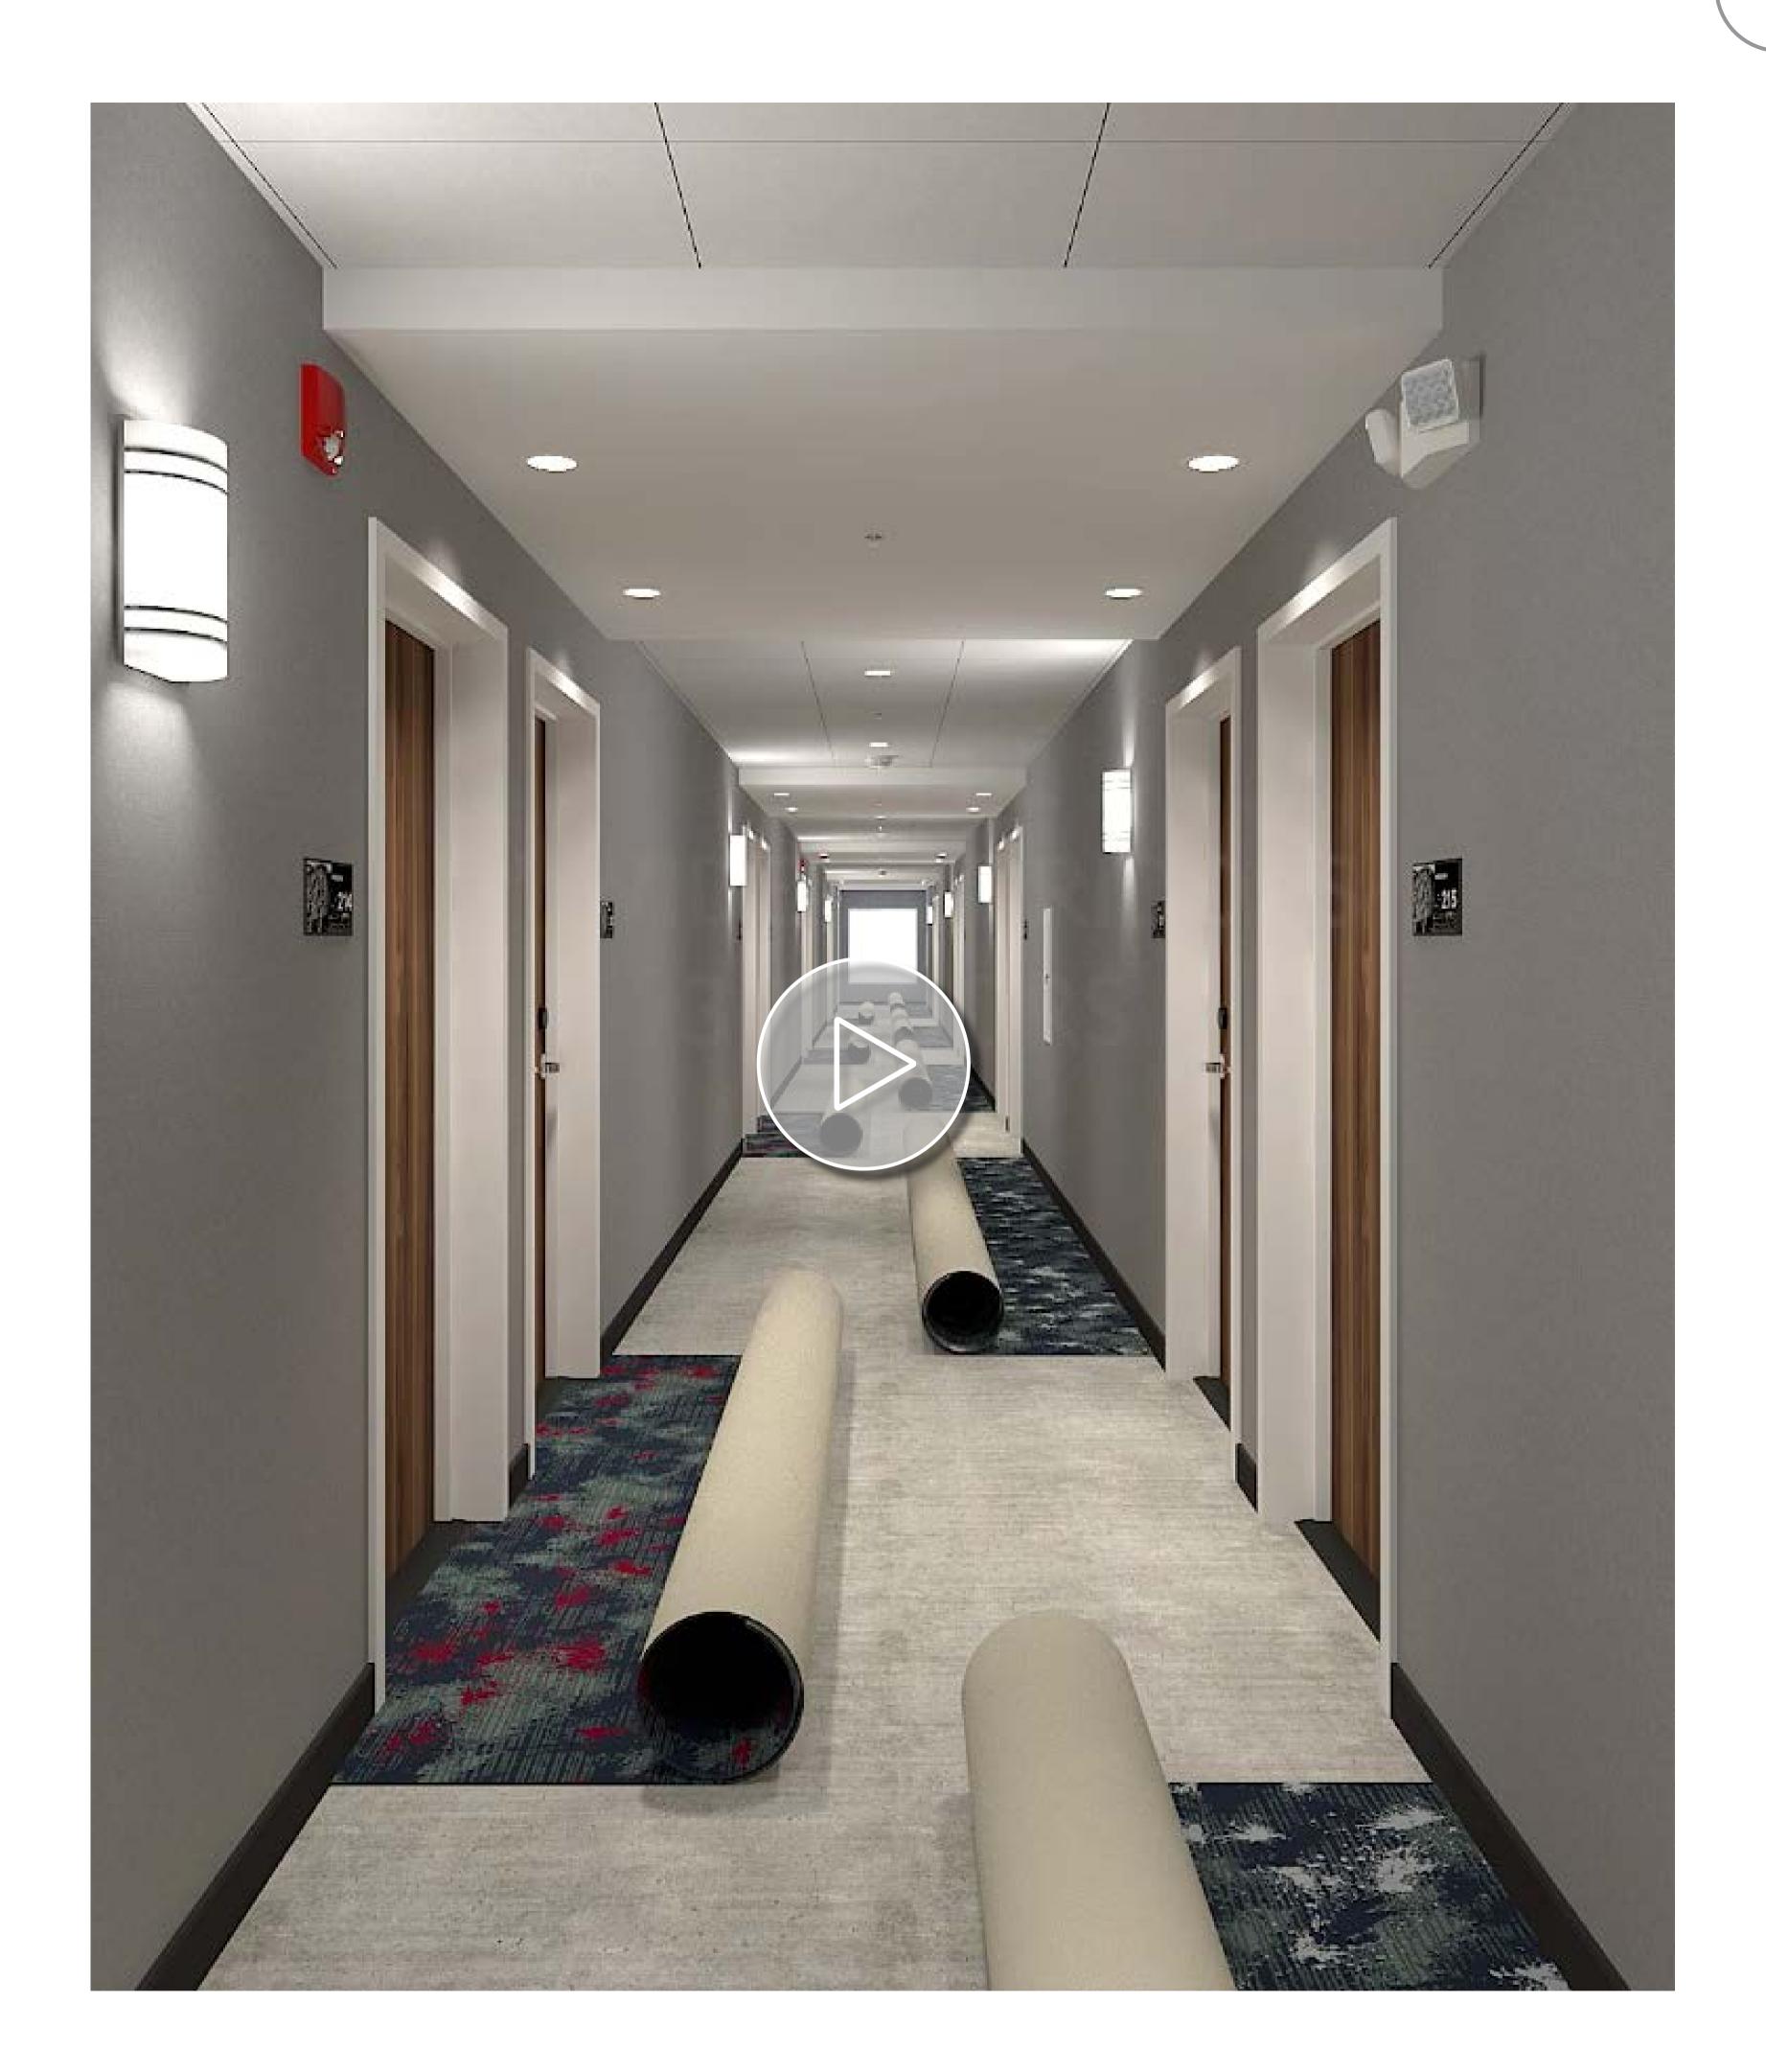

#### MINIMIZE DOWNTIME, MAXIMIZE COST-EFFICIENCY

We offer custom 3D renderings of your space accompanied by detailed installation diagrams.

Our integrated tile sequencing system simplifies installation, enabling straightforward tile-to-tile replacement handled by your in-house staff. No additional pad is required, eliminating double adhesive costs.

Our products are carefully packed and shipped to align precisely with your property layout. Carpet tiles arrive on palettes for easy transport, access, and storage. Any additional stock can be conveniently stored in boxes rather than rolls.