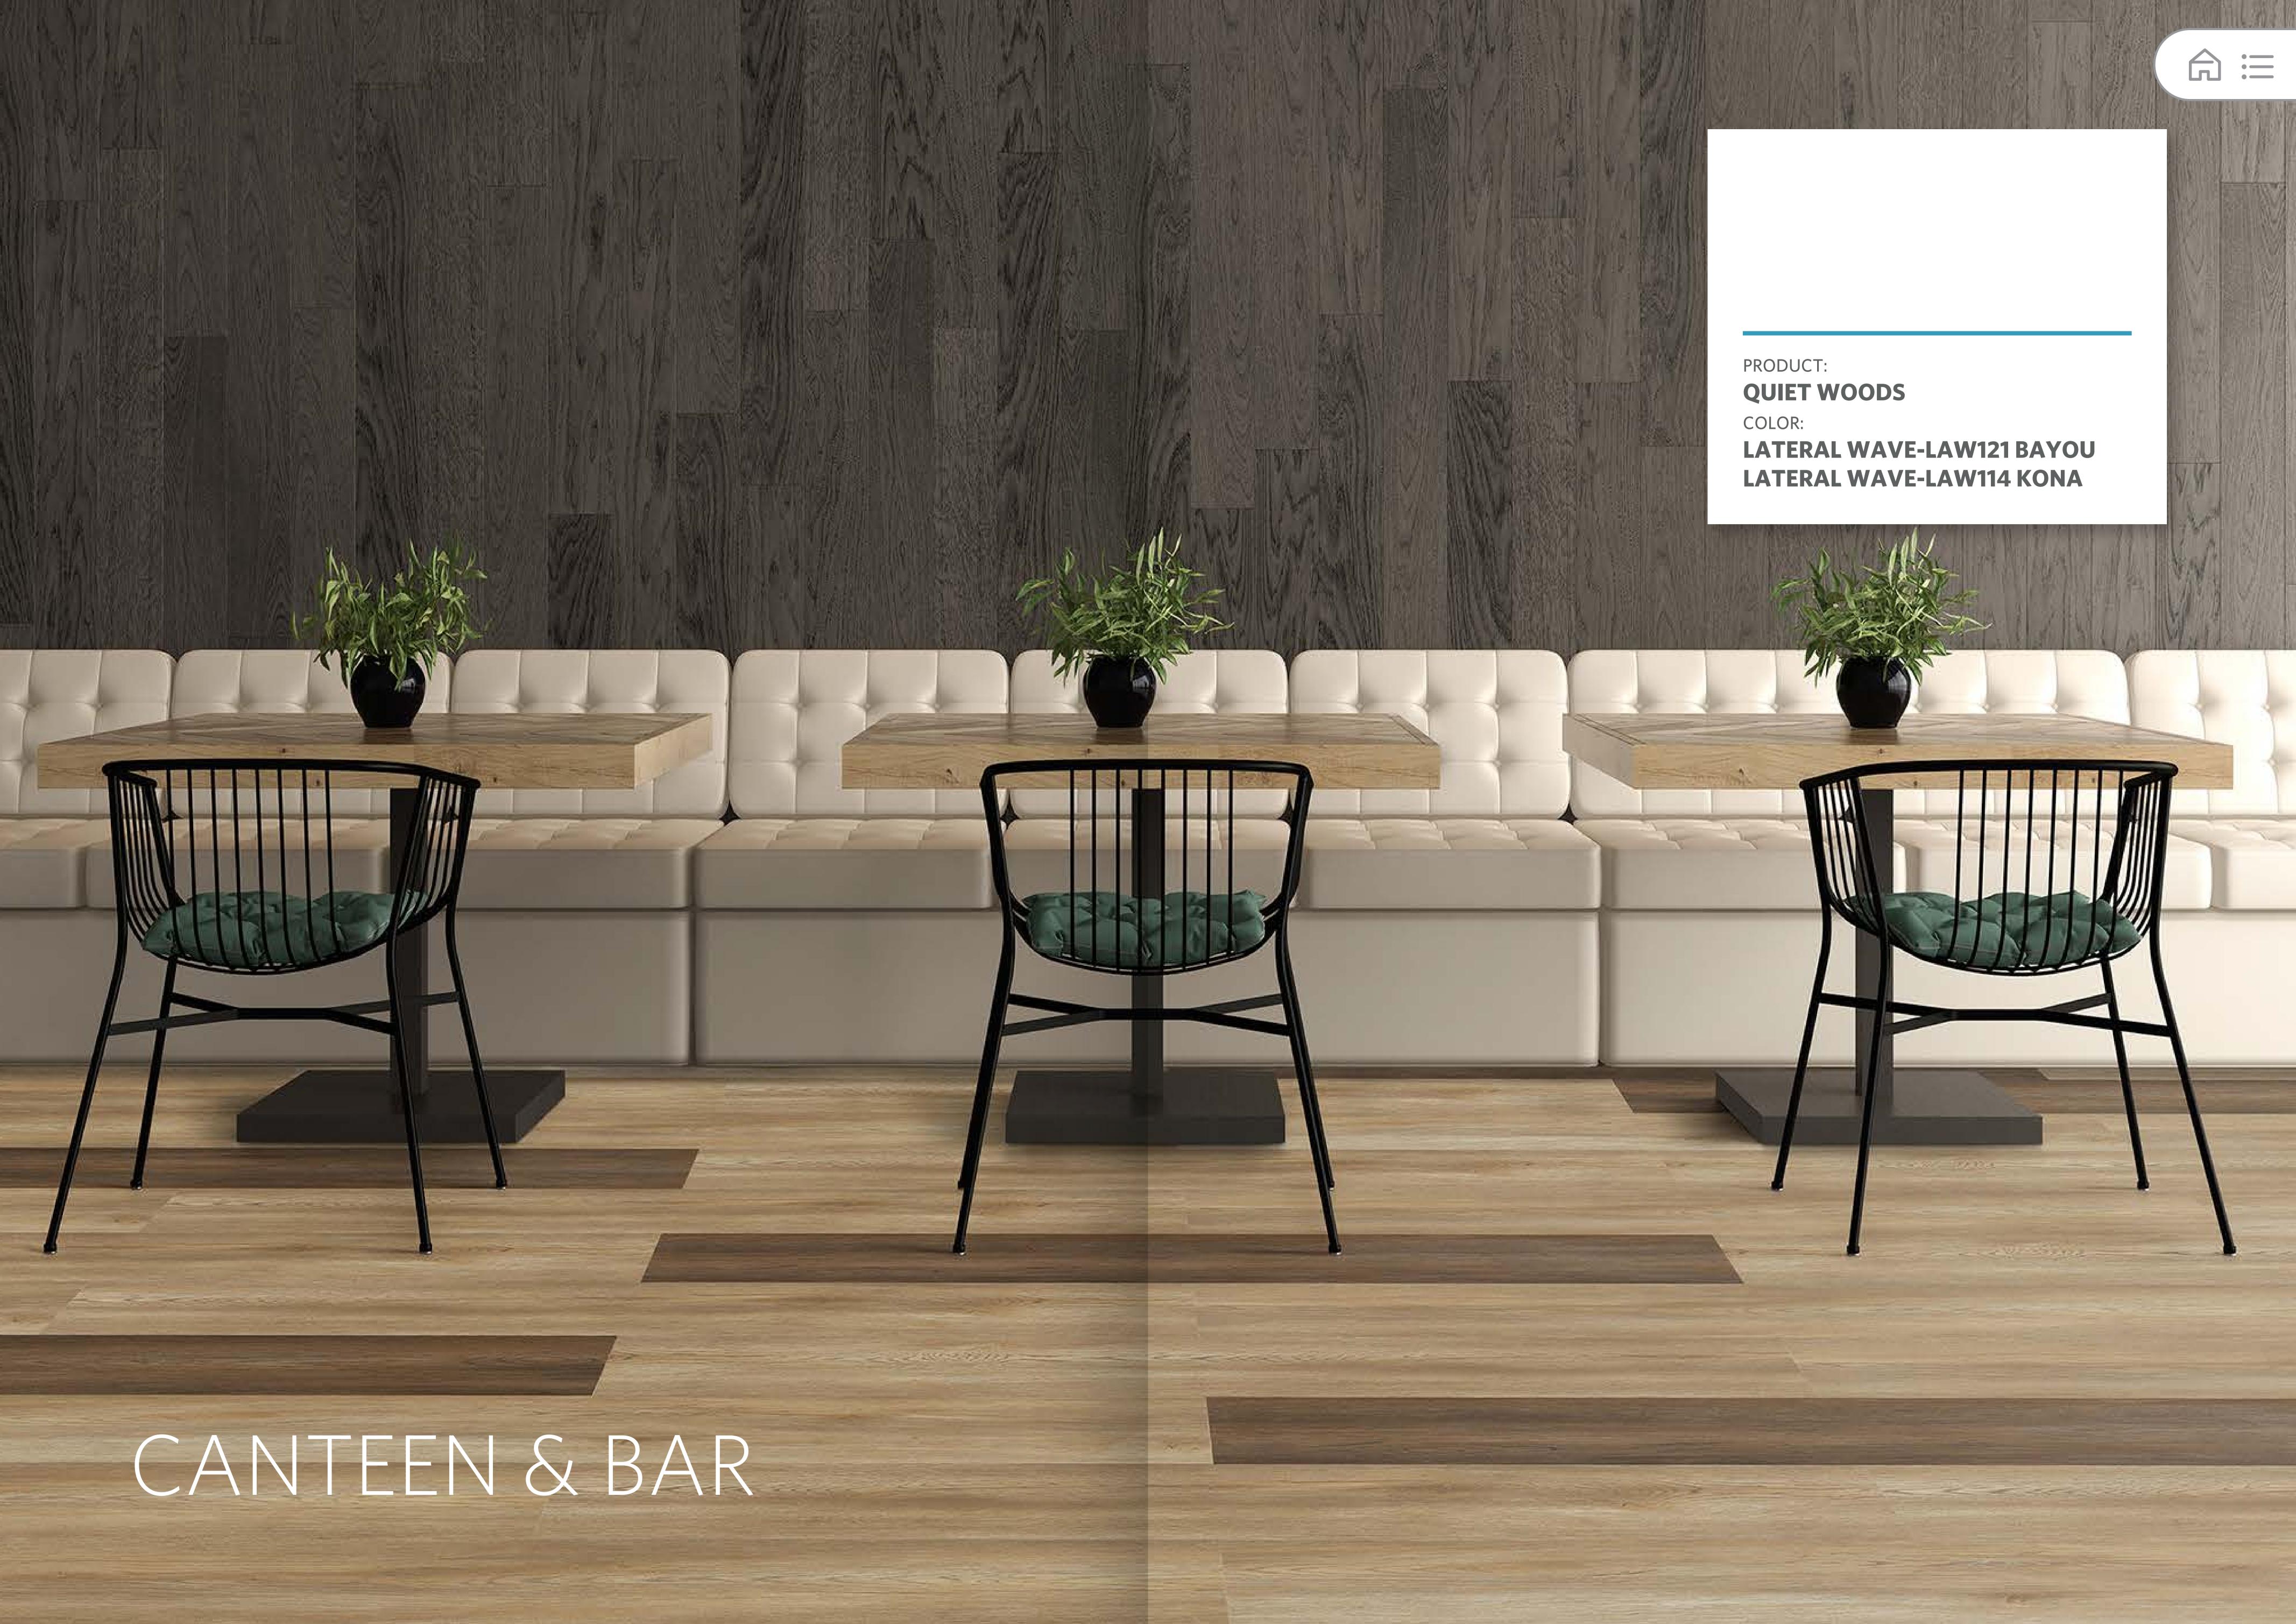

# APPLICATION ENVIRONMENT

- Guest Room
- Public Space
- Canteen & Bar
- Corridor

| 产品:         |   |
|-------------|---|
| 01405475_01 | ( |
| 01405475_02 | ( |
| 01405475_03 | ( |

01405475\_04

01405476\_01 01405476\_02 01405476\_03 01405476\_04