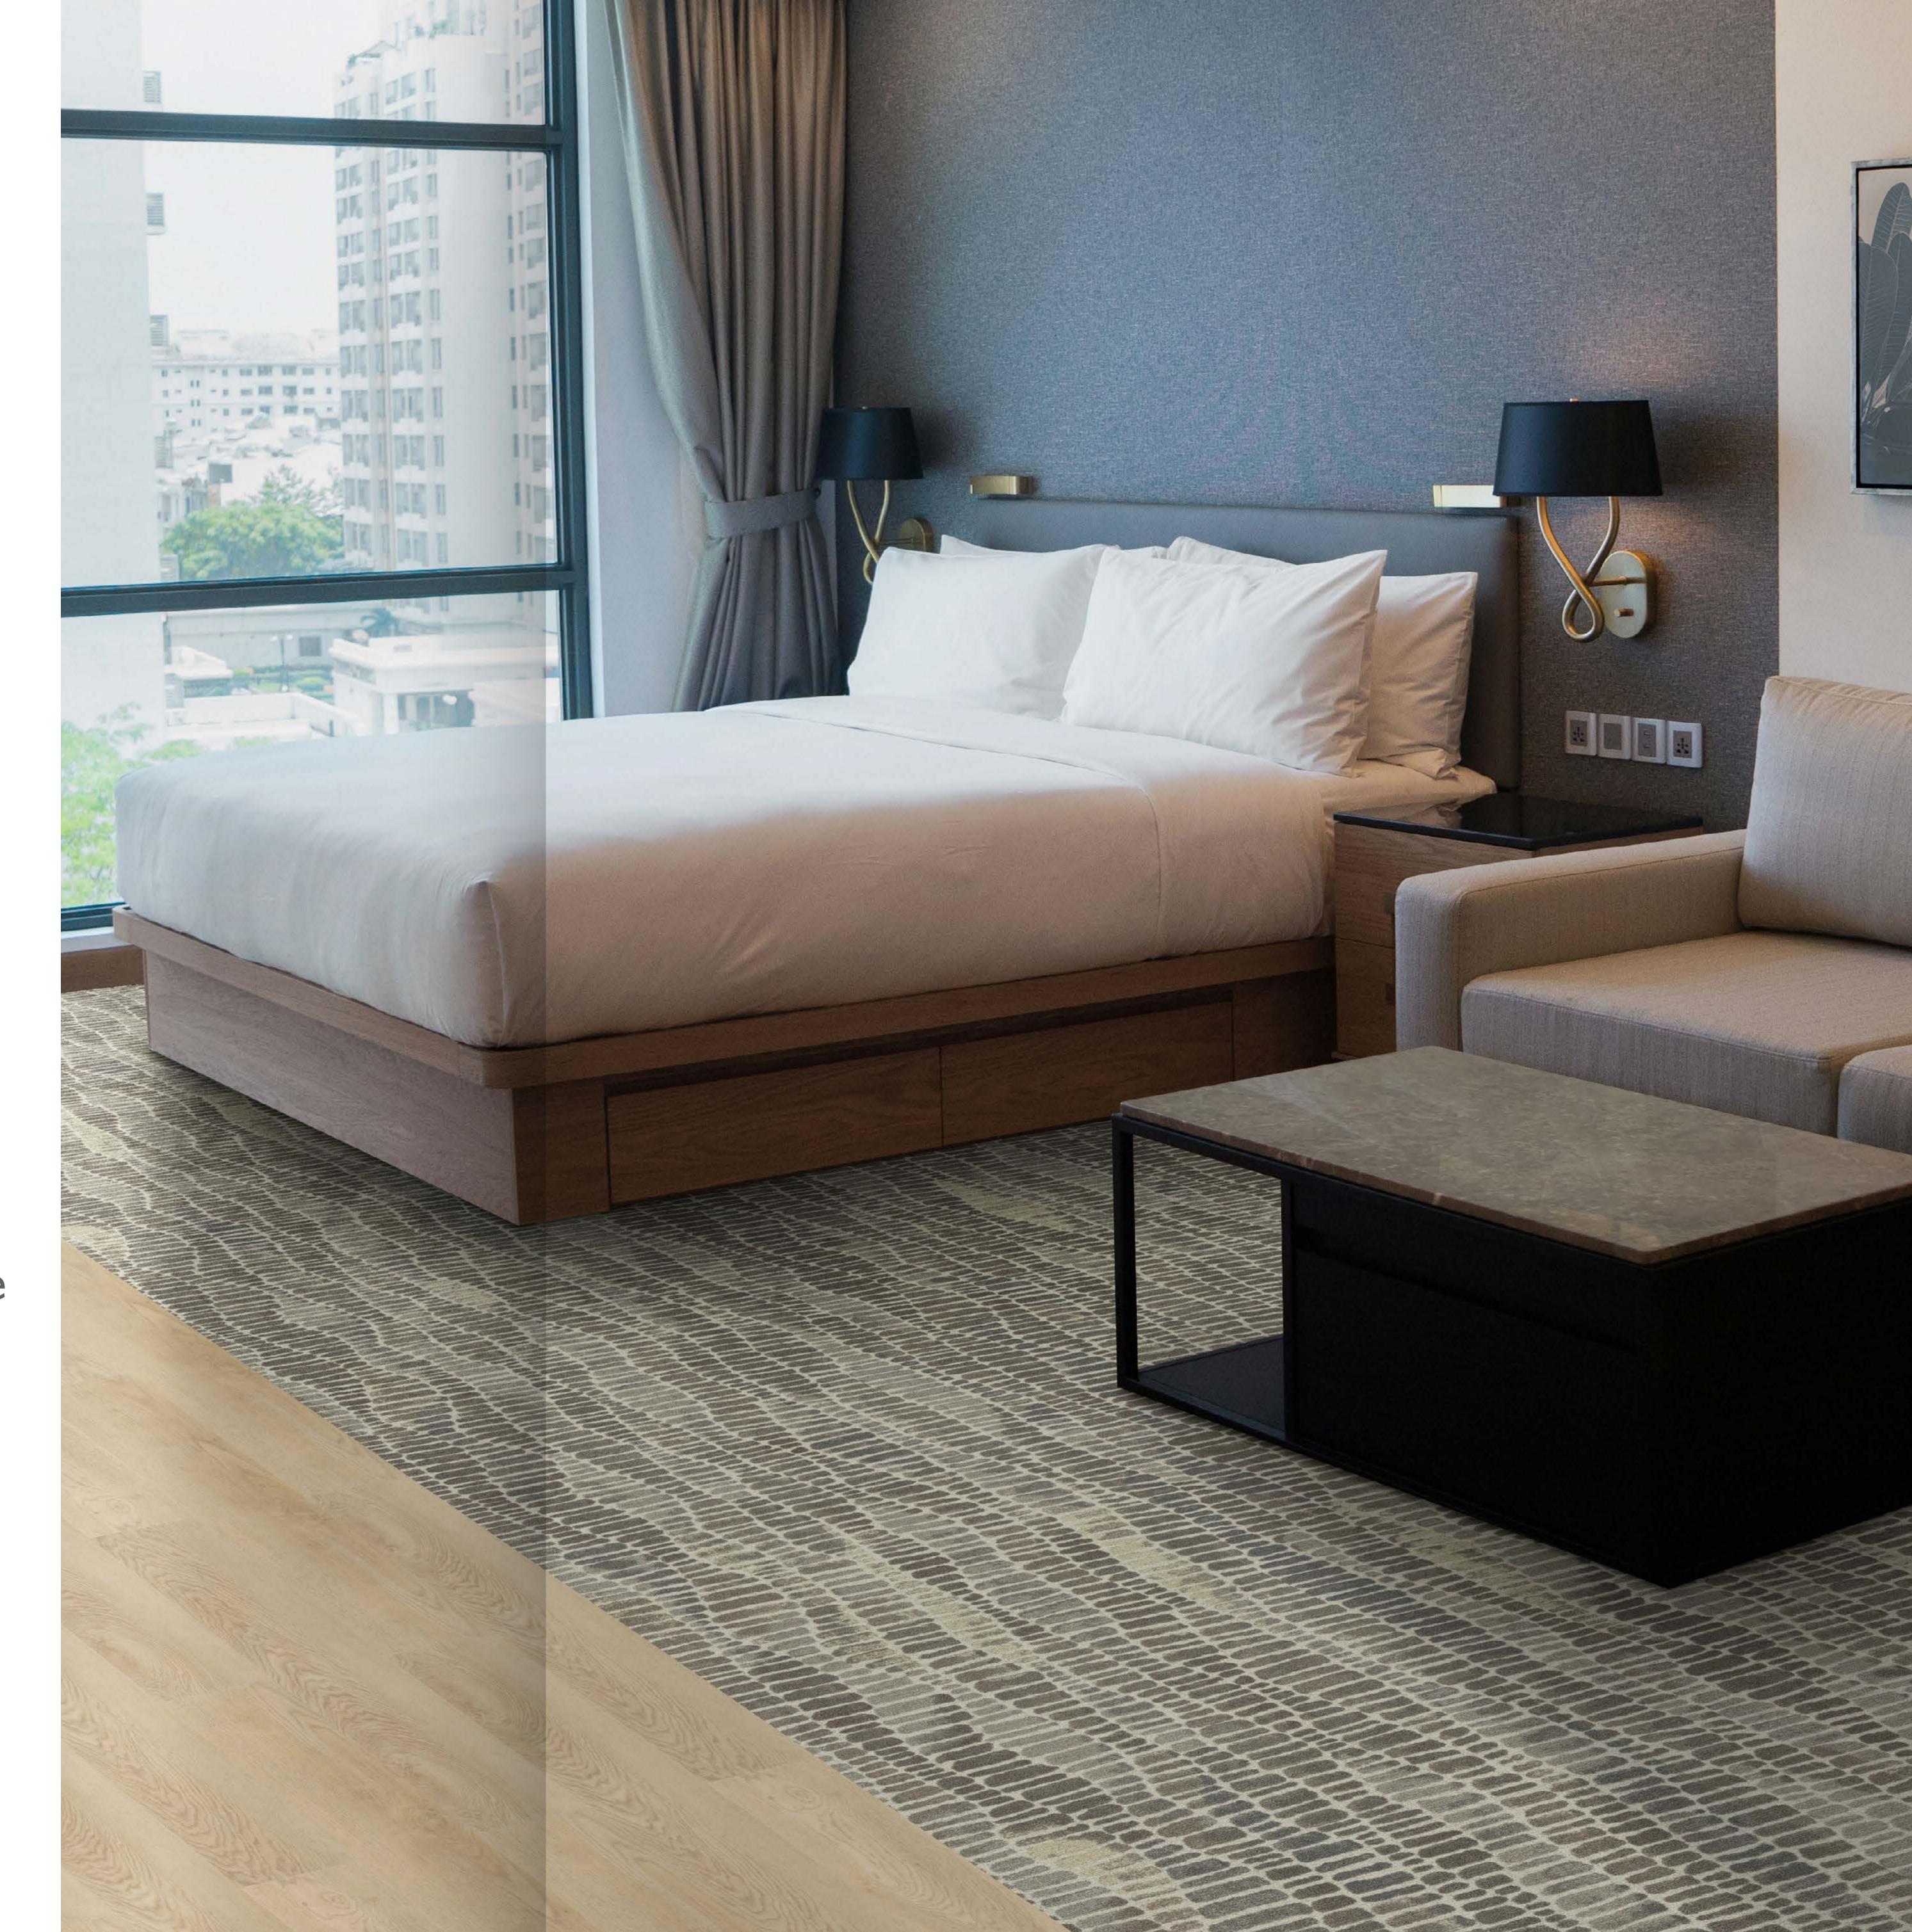

产品:

01406893\_01 尺寸: 1×1 m

01406893\_02 01406893\_03

01406893\_04

PRODUCT:

**METRO PARK WOOD** 

COLOR:

**BEH21-121 GROVE** 