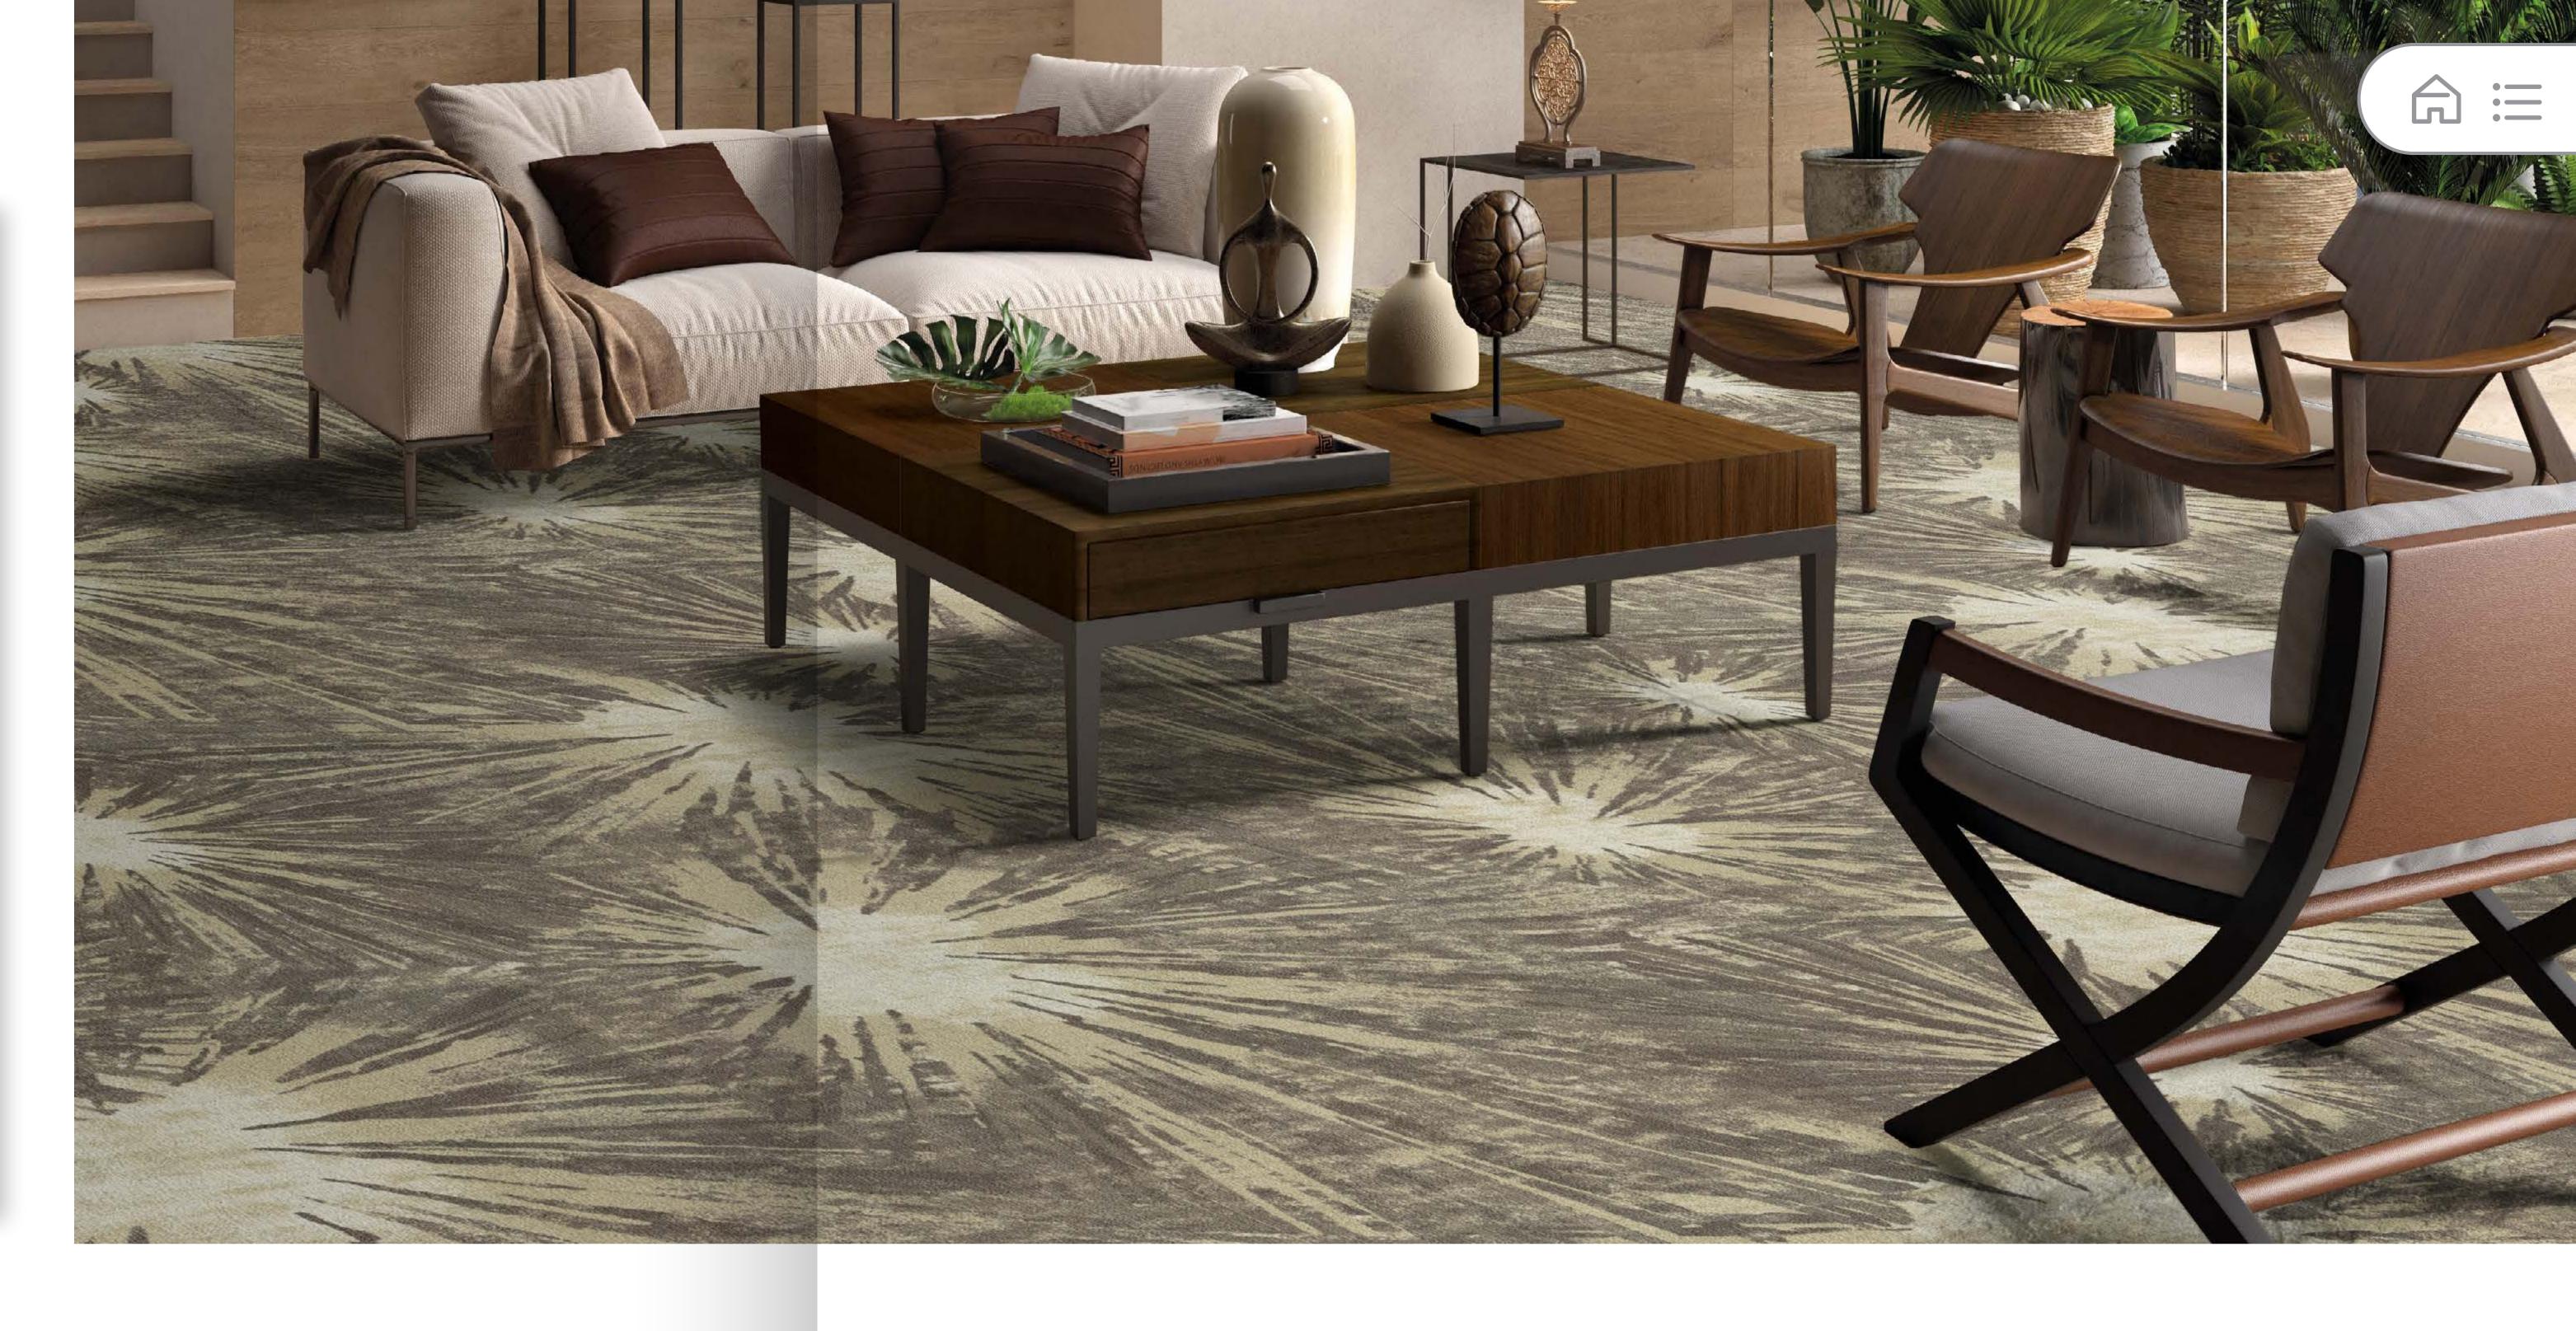

产品:

01406893\_01 尺寸: 1×1 m

01406893\_02 01406893\_03

01406893\_04

PRODUCT:

**METRO PARK WOOD** 

COLOR:

**BEH21-121 GROVE** 