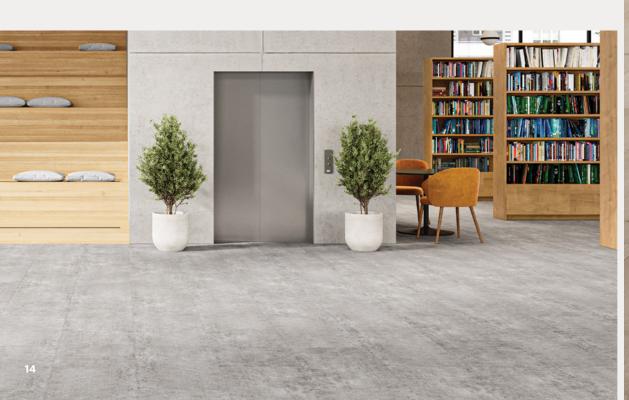

## FORTIFIED FOUNDATIONS

Experience the timeless aesthetic of Fortified Foundations, our resilient collection available in 2.5 mm and 5.0 mm. Featuring a selection of woods, stones, abstracts, and textiles in fresh designs and hues, Fortified Foundations allows you to effortlessly specify multiple flooring options for any space. Perfect for healthcare, education, and public spaces, this collection combines proven performance with intentional design.