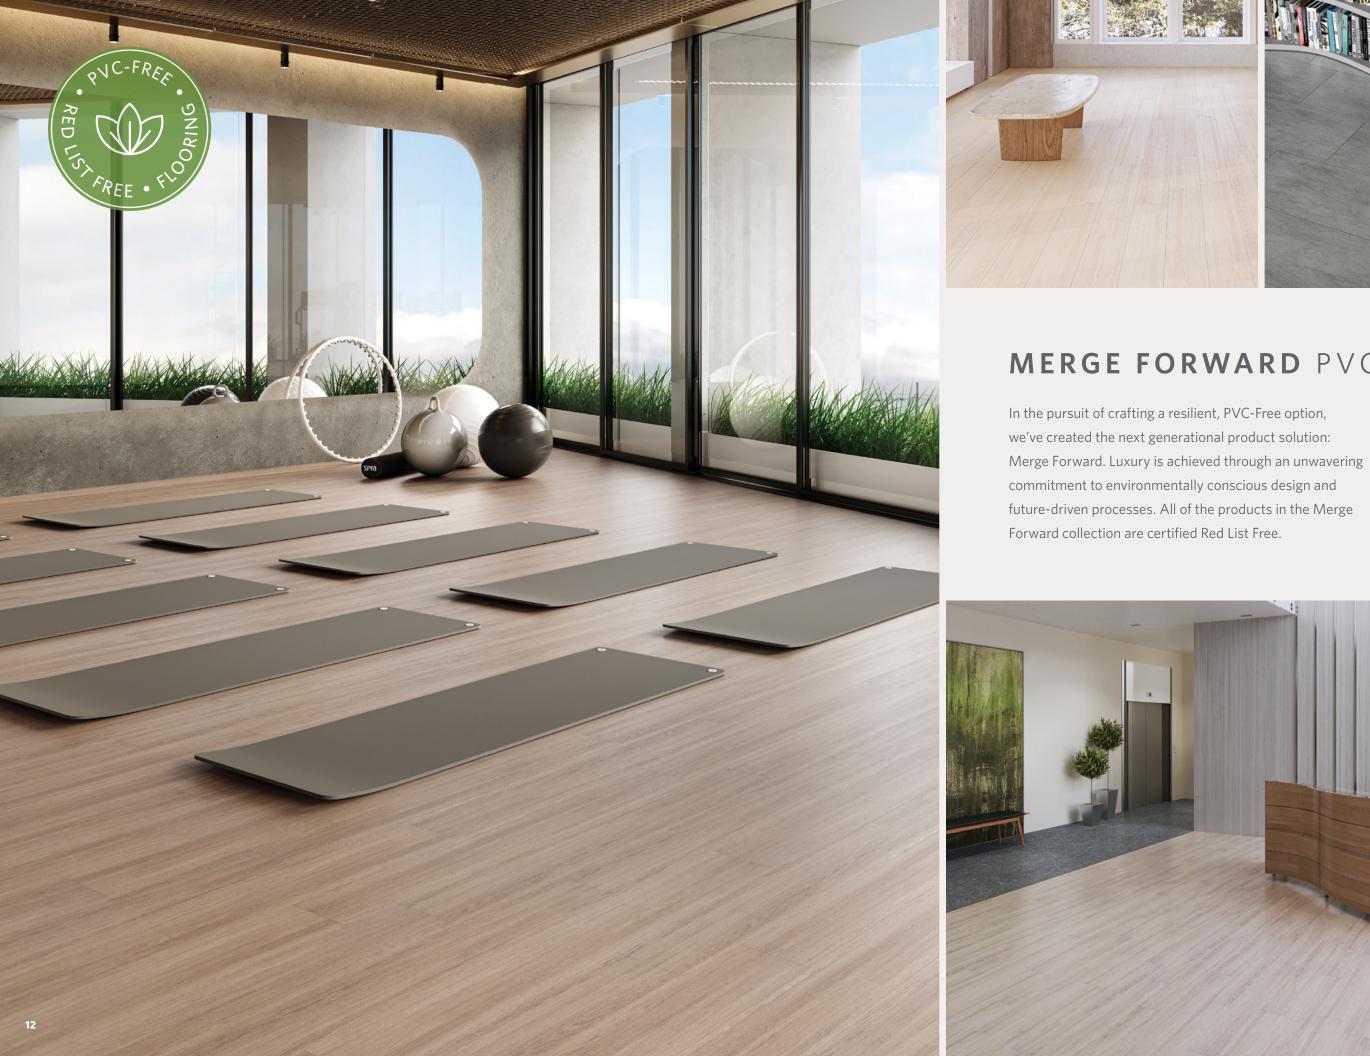

### MERGE FORWARD PVC-FREE

Scan to explore the collection

Milliken's durable, resilient flooring is PVC-Free and Red List Free. Each product is engineered to be both striking and sustainable, helping you find a no-compromise pathway to reach your sustainability goals and simultaneously achieving desired aesthetics. All production waste is granulated and recycled into backing production to create an internal closed loop recycling process.