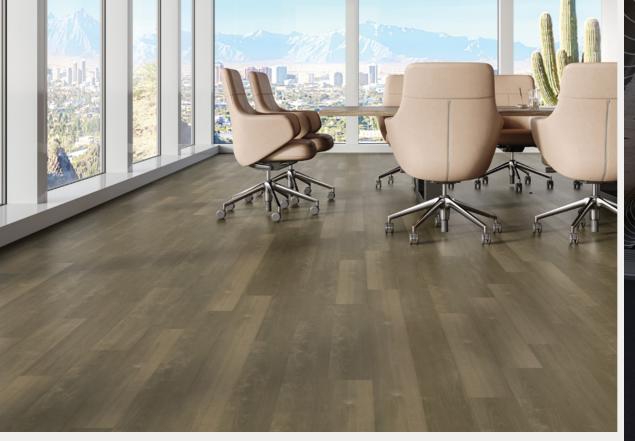

## FORTIFIED FOUNDATIONS

Experience the timeless aesthetic of Fortified Foundations, our resilient collection available in 2.5 mm and 5.0 mm. Featuring a selection of woods, stones, abstracts, and textiles in fresh designs and hues, Fortified Foundations allows you to effortlessly specify multiple flooring options for any space. Perfect for healthcare, education, and public spaces, this collection combines proven performance with intentional design.