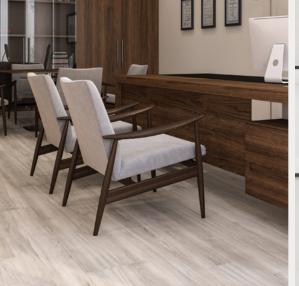

## FORTIFIED FOUNDATIONS

Experience the timeless aesthetic of Fortified Foundations, our resilient collection available in 2.5 mm and 5.0 mm. Featuring a selection of woods, stones, abstracts, and textiles in fresh designs and hues, Fortified Foundations allows you to effortlessly specify multiple flooring options for any space. Perfect for healthcare, education, and public spaces, this collection combines proven performance with intentional design.