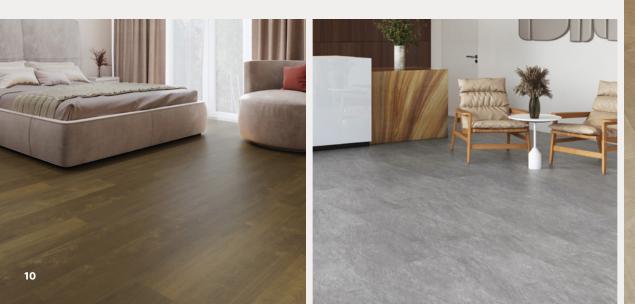

## FORTIFIED FOUNDATIONS

Experience the timeless aesthetic of Fortified Foundations, our resilient collection available in 2.5 mm and 5.0 mm. Featuring a selection of woods, stones, abstracts, and textiles in fresh designs and hues, Fortified Foundations allows you to effortlessly specify multiple flooring options for any space. Perfect for healthcare, education, and public spaces, this collection combines proven performance with intentional design.