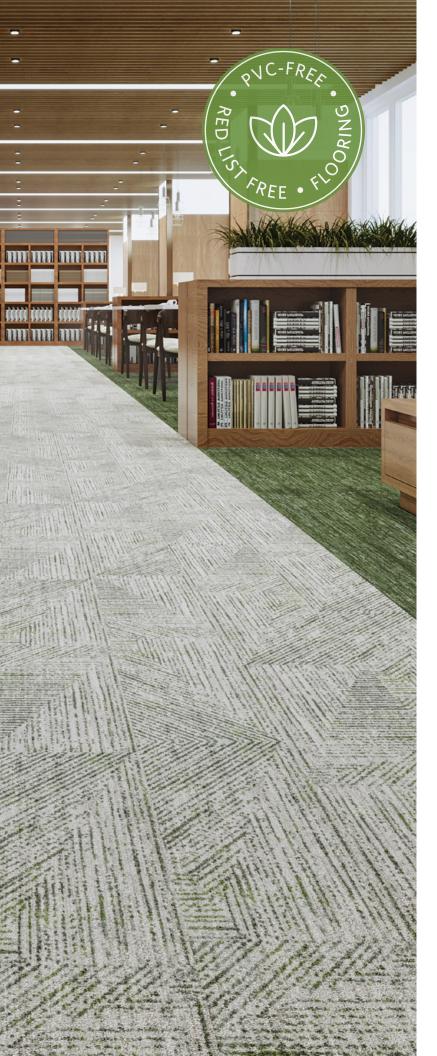

### MESA PVC-FREE

The PVC-Free Mesa collection invites you on a visual journey through northern Chile's coastal desert region. Featuring two patterns, Tierra and Mar, with wood and stone visuals that combine the striking visuals of the desert with environmentally-sound performance capabilities.