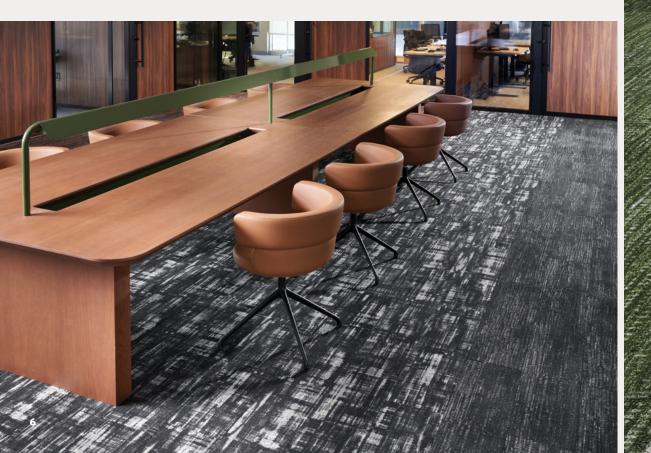

# **GRAIN+BIAS**

Part of the D/LUX Series, Grain + Bias seeks to redefine practical comfort in modern workspaces while still paying homage to the nostalgic comforts we hold dear. Three patterns, each with a uniquely handcrafted aesthetic, are made with Thrive Matter by Universal Fibers yarn, offering a modern sustainable approach to floorscape design while still capturing the ambiance and appeal of cozier settings.