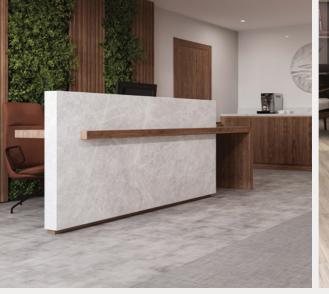

## FORTIFIED FOUNDATIONS

Experience the timeless aesthetic of Fortified Foundations, our resilient collection available in 2.5 mm and 5.0 mm. Featuring a selection of woods, stones, abstracts, and textiles in fresh designs and hues, Fortified Foundations allows you to effortlessly specify multiple flooring options for any space. Perfect for healthcare, education, and public spaces, this collection combines proven performance with intentional design.