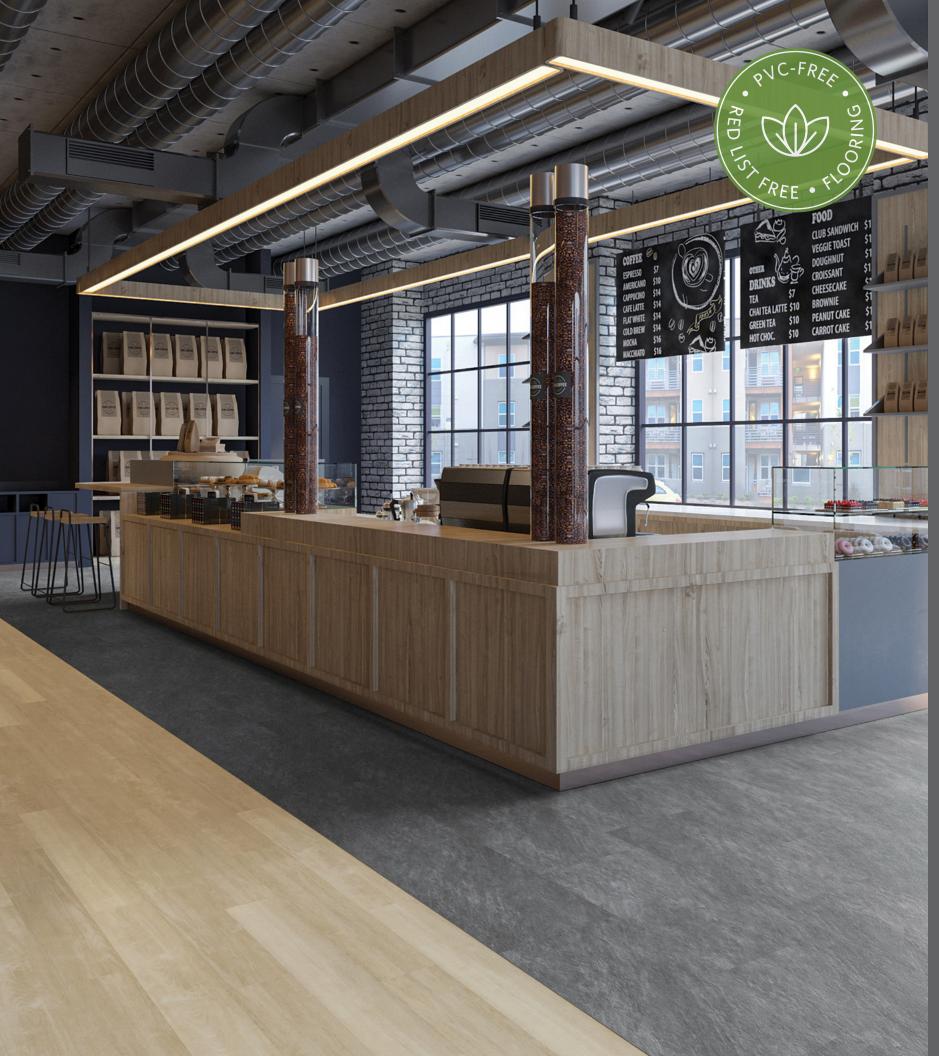

### MERGE FORWARD PVC-FREE

Scan to explore the collection

Milliken's durable, resilient flooring is PVC-Free and Red List Free. Each product is engineered to be both striking and sustainable, helping you find a no-compromise pathway to reach your sustainability goals and simultaneously achieving desired aesthetics. All production waste is granulated and recycled into backing production to create an internal closed loop recycling process.