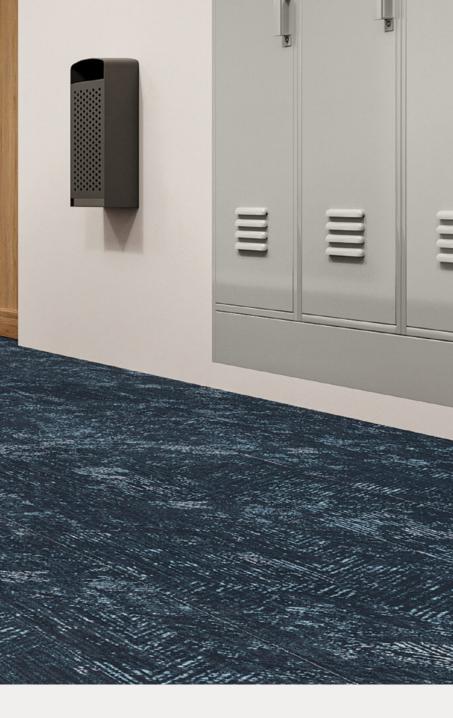

## FORTIFIED FOUNDATIONS

Experience the timeless aesthetic of Fortified Foundations, our resilient collection available in 2.5 mm and 5.0 mm. Featuring a selection of woods, stones, abstracts, and textiles in fresh designs and hues, Fortified Foundations allows you to effortlessly specify multiple flooring options for any space. Perfect for healthcare, education, and public spaces, this collection combines proven performance with intentional design.

### OBEX<sup>™</sup> TILE

OBEX<sup>™</sup> Tile Entrance Flooring's modular system installs easily and combines moisture-absorbing nylon and dirtscraping monofilament fibers to trap dirt and prevent up to 98% of debris from entering a facility. An extensive selection of materials, patterns and colors contribute high-performing entry systems without compromising creative freedom.