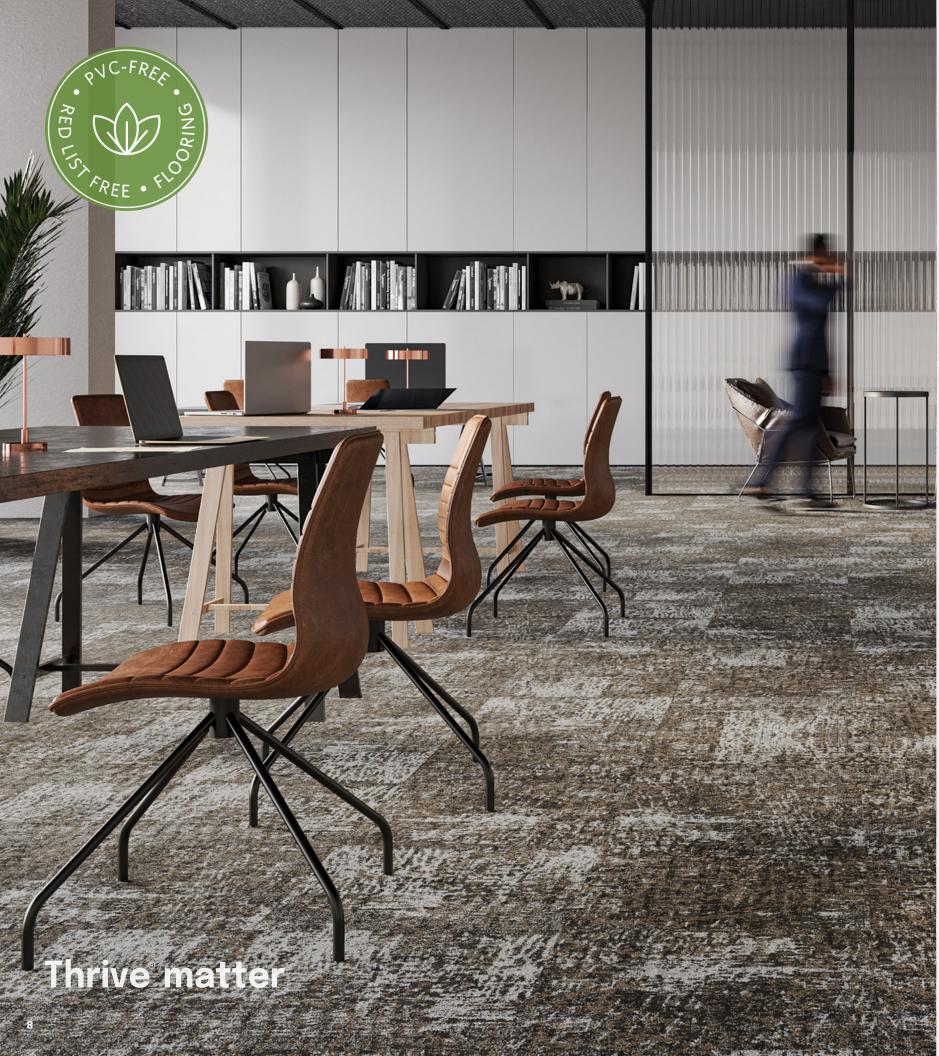

# **GRAIN+BIAS**

Part of the D/LUX Series, Grain + Bias seeks to redefine practical comfort in modern workspaces while still paying homage to the nostalgic comforts we hold dear. Three patterns, each with a uniquely handcrafted aesthetic, are made with Thrive Matter by Universal Fibers yarn, offering a modern sustainable approach to floorscape design while still capturing the ambiance and appeal of cozier settings.