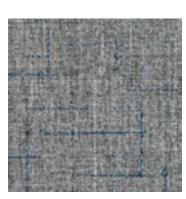

## **Threaded Layer**

THL162-208-121 Undertone with Sage

THL201-218-44 Camel with Seafoam

THL231-235-234 Wool Blend with Ochre

THL191-235-254 Baked Beige with Brick Red

THL196-152-180 Dove with Midnight Blue

## installation

ISC152-180 Dove

THL196-152-180 Dove with Midnight Blue