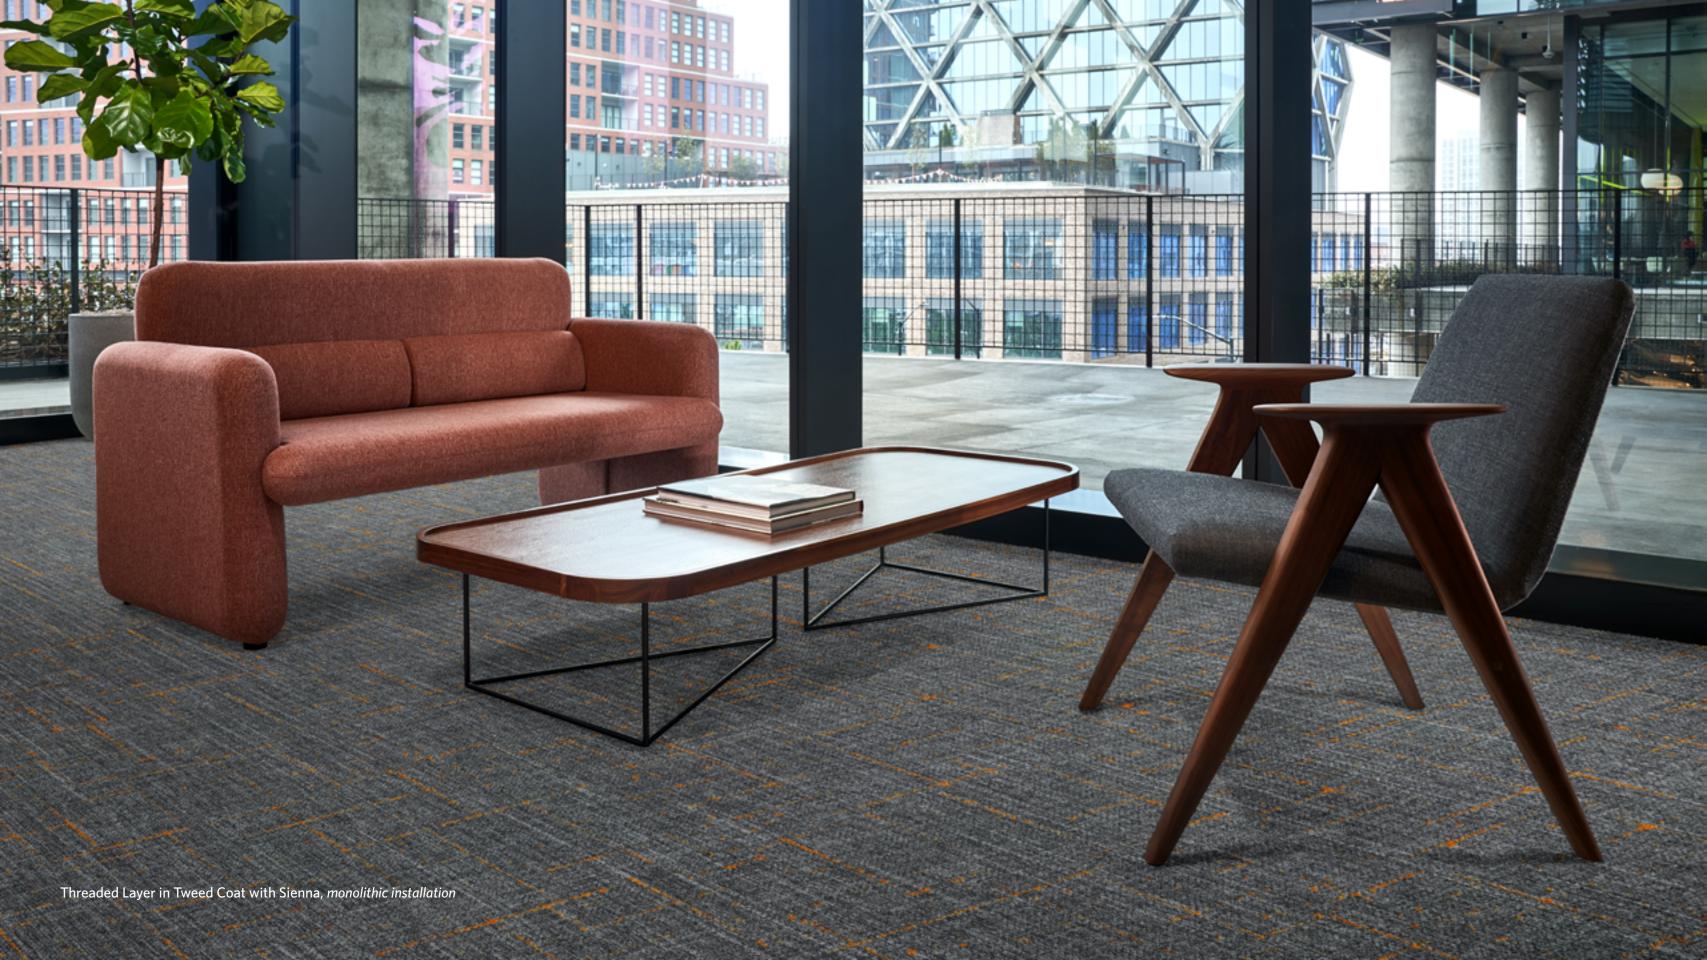

C235-254 Baked Beige



ISC152-180 Dove



ISC6-153 Tweed Coat



ISC209-118 Blackened

## **Threaded Layer**



THL162-208-121 Undertone with Sage



THL201-218-44 Camel with Seafoam



THL231-235-234 Wool Blend with Ochre



THL191-235-254 Baked Beige with Brick Red



THL196-152-180 Dove with Midnight Blue



THL189-6-153 Tweed Coat with Sienna



THL265-209-118 Blackened with White

### **Woven Color**



WOC162-208-121 Undertone with Sage



WOC201-218-44 Camel with Seafoam



WOC231-235-234 Wool Blend with Ochre



WOC191-235-254 Baked Beige with Brick Red



WOC196-152-180 Dove with Midnight Blue



WOC189-6-153 Tweed Coat with Sienna



WOC265-209-118 Blackened with White

















## installation





ISC235-234 Wool Blend



WOC231-235-234 Wool Blend with Ochre

















## installation





ISC152-180 Dove



THL196-152-180 Dove with Midnight Blue













# VIEW WARP & WEFT IN YOUR SPACE

Use the online visualiser to view different layouts of Terra. Simply upload a photograph of your space and let the visualiser do the rest.





### **WARP & WEFT**

### In Stitches / Threaded Layer / Woven Color

### **SPECIFICATION**

**Construction** - Tufted, Textured Loop

Tile Size - 50cm x 50cm

Face Fiber - 100% Milliken-Certified Nylon

Dye Method - Millitron®

**Standard Backing** - PVC-Free WellBAC<sup>™</sup> Comfort Available with TractionBack®

Nominal Total Thickness - 8.4mm ±10%

Flammability - ≥ 0.45 (Class I)

**Texture Appearance Retention Rating (TARR)** - Severe

**Indoor Air Quality - CRI Green Label Plus™** - GLP3237, Carpet Category 5Y