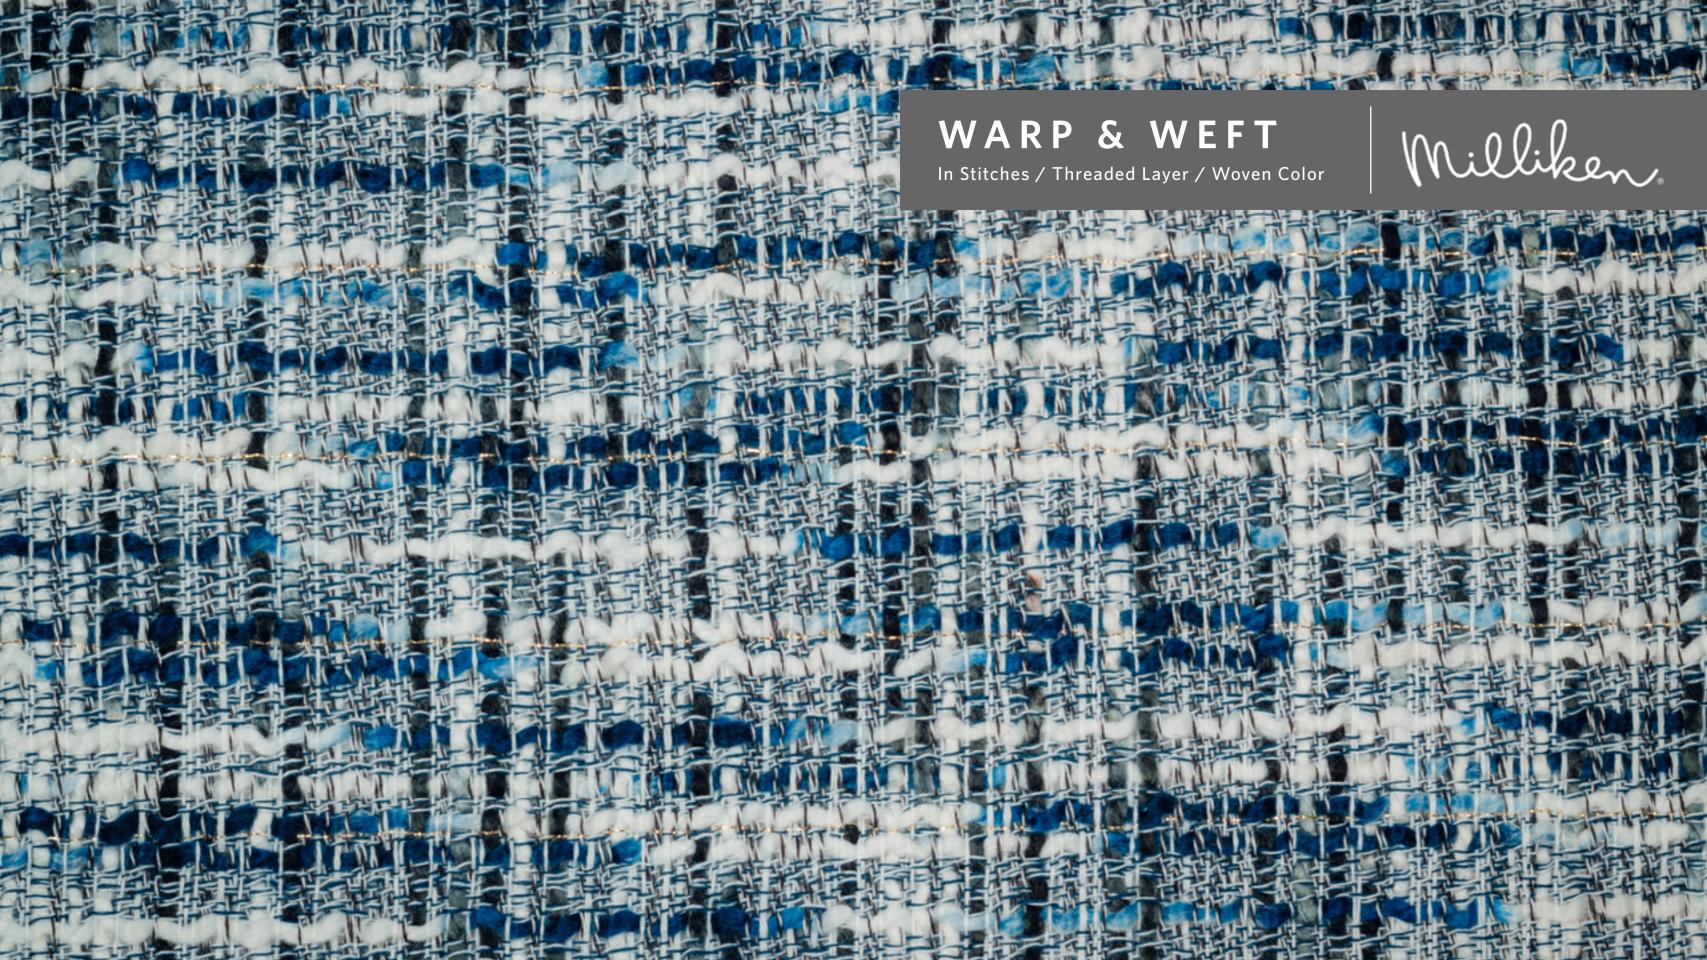

# **WARP & WEFT**

Celebrates the timeless artistry of textiles, weaving together tradition and modernity in a series of sophisticated patterns. Drawing inspiration from the intricate interplay of threads, this collection brings depth, texture, and movement to interior spaces.

# **IN STITCHES**

Highlights the fine precision of stitched details, designed as a seamless, textural field pattern.

Camel ISC218-44 monolithic installation

# THREADED LAYER

Emphasizes the depth of accent stitching, creating a rich, tactile design with a woven feel.

Camel with Seafoam THL201-218-44 monolithic installation

# WOVEN COLOR

Introduces a dynamic fusion of accent yarns, seamlessly blending hues to reflect the vibrant movement of a loom.

Camel with Seafoam WOC201-218-44 monolithic installation