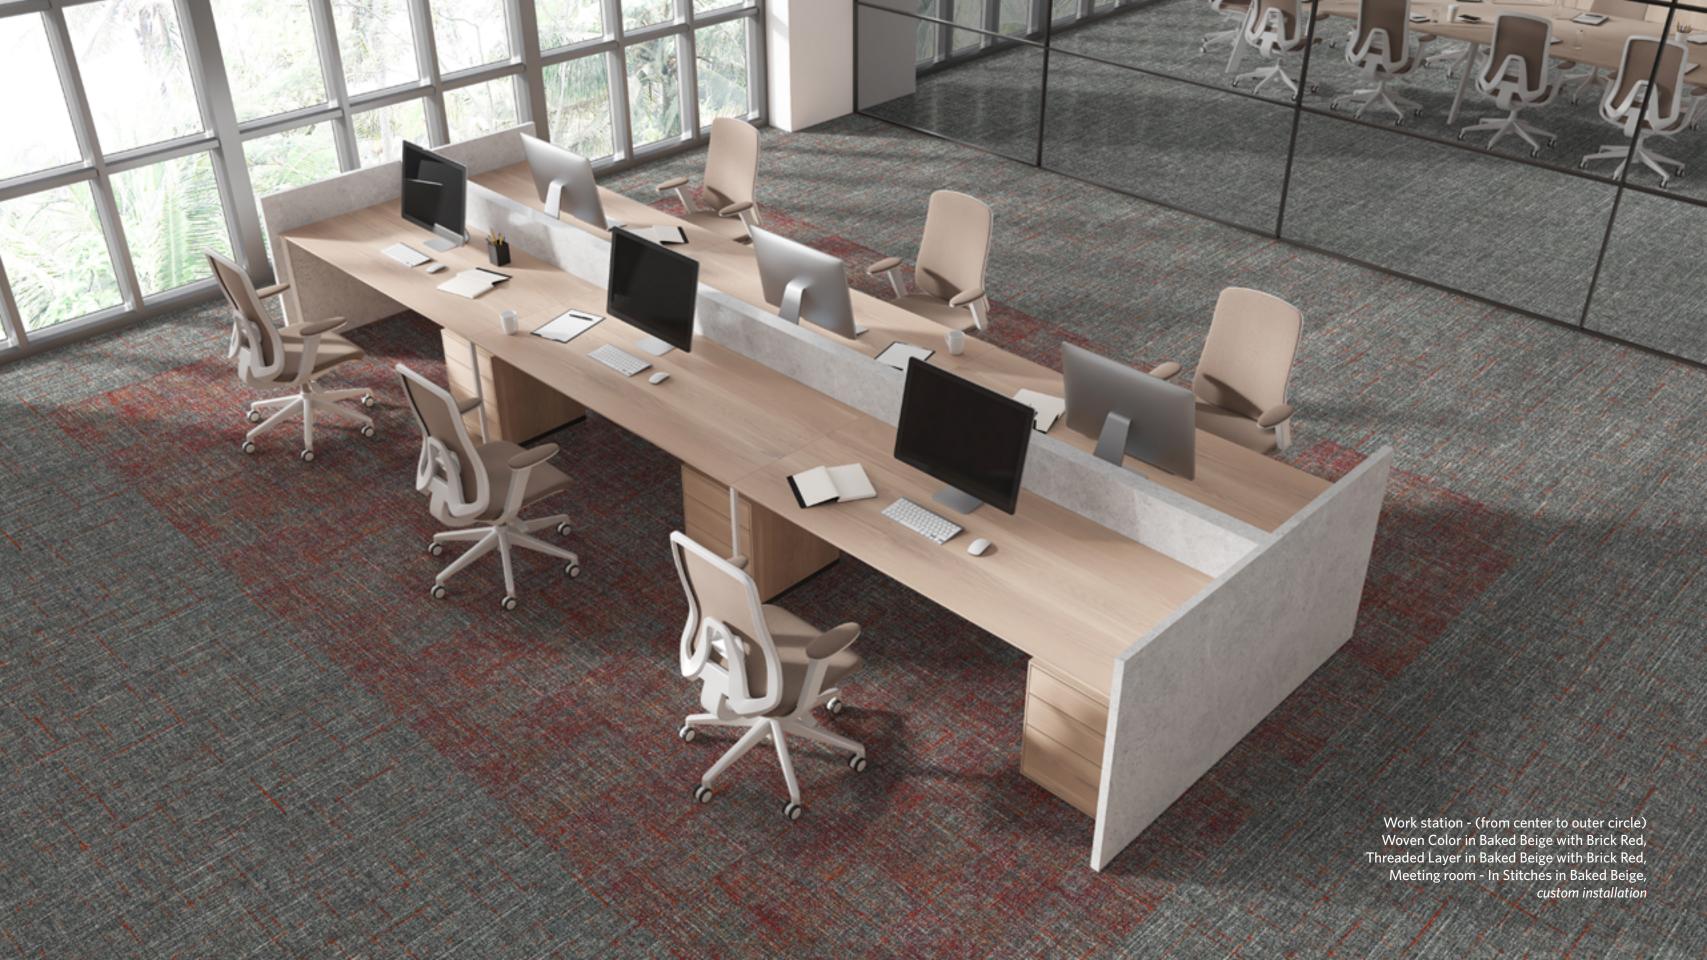

## **Threaded Layer**

THL162-208-121 Undertone with Sage

THL201-218-44 Camel with Seafoam

THL231-235-234 Wool Blend with Ochre

THL191-235-254 Baked Beige with Brick Red

THL196-152-180 Dove with Midnight Blue