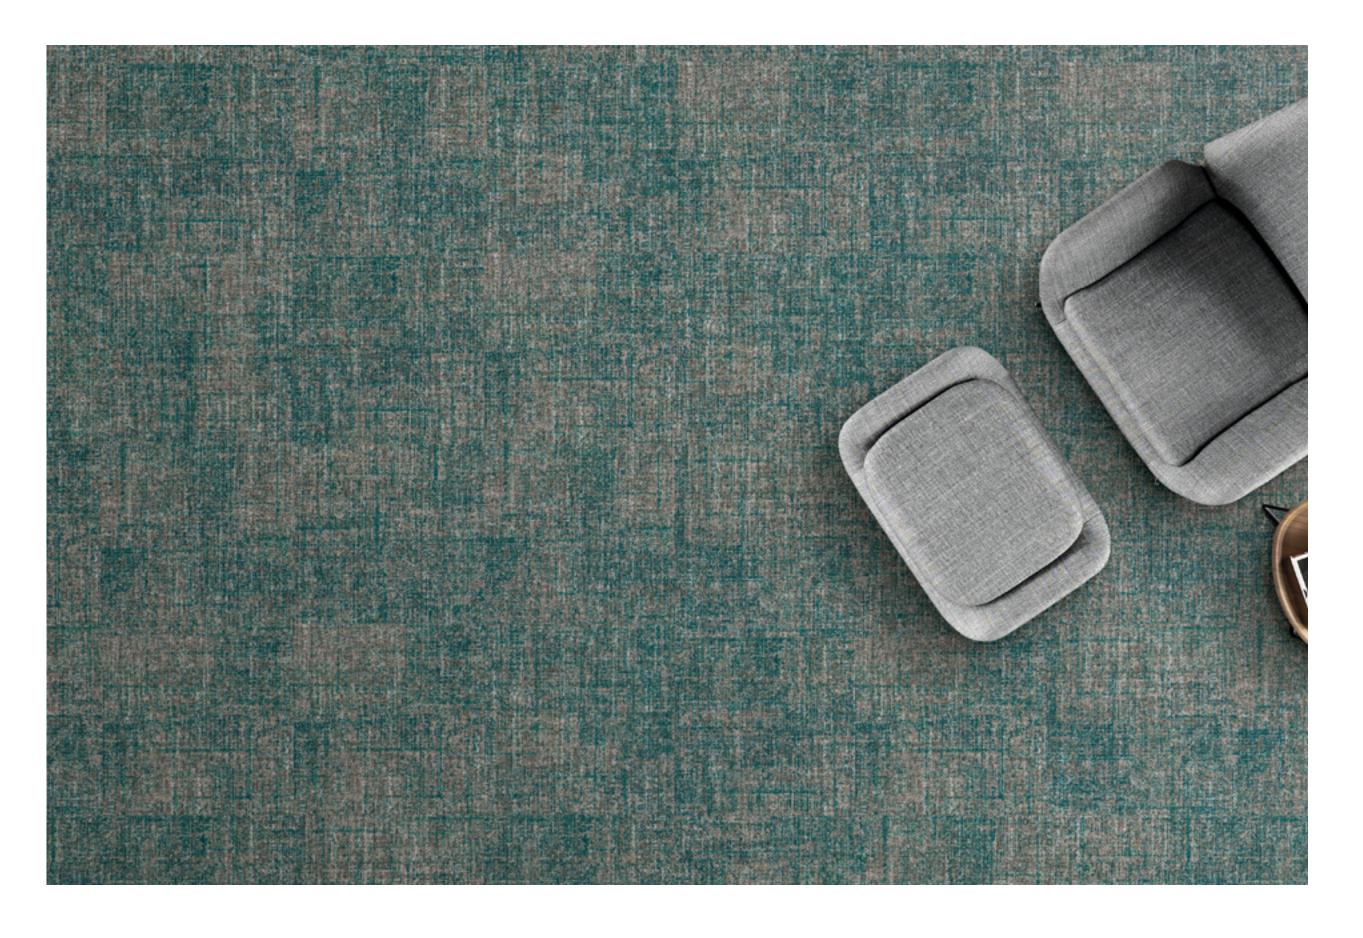

# THREADED LAYER

Emphasizes the depth of accent stitching, creating a rich, tactile design with a woven feel.

Camel with Seafoam THL201-218-44 monolithic installation

# WOVEN COLOR

Introduces a dynamic fusion of accent yarns, seamlessly blending hues to reflect the vibrant movement of a loom.

Camel with Seafoam WOC201-218-44 monolithic installation

## **Threaded Layer**

THL162-208-121 Undertone with Sage

THL201-218-44 Camel with Seafoam

THL231-235-234 Wool Blend with Ochre

THL191-235-254 Baked Beige with Brick Red

THL196-152-180 Dove with Midnight Blue

### **Woven Color**

WOC162-208-121 Undertone with Sage

WOC201-218-44 Camel with Seafoam

WOC231-235-234 Wool Blend with Ochre

WOC191-235-254 Baked Beige with Brick Red

WOC196-152-180 Dove with Midnight Blue