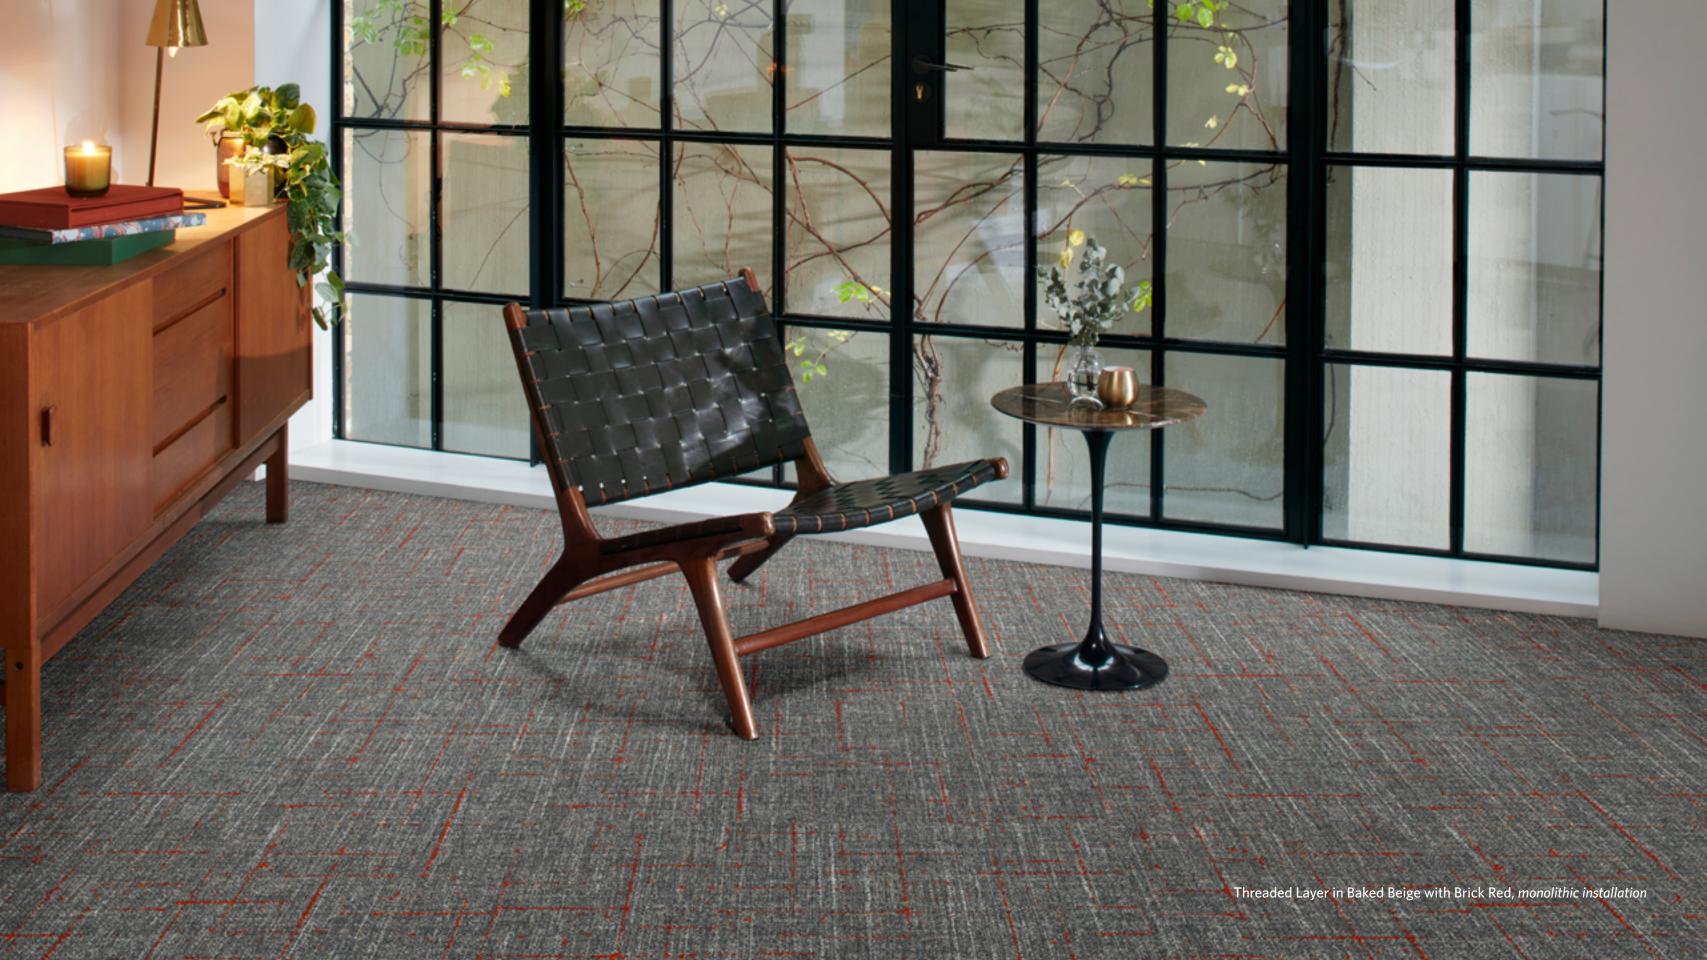

# THREADED LAYER

Emphasizes the depth of accent stitching, creating a rich, tactile design with a woven feel.

Camel with Seafoam THL201-218-44 monolithic installation

## **Threaded Layer**

THL162-208-121 Undertone with Sage

THL201-218-44 Camel with Seafoam

THL231-235-234 Wool Blend with Ochre

THL191-235-254 Baked Beige with Brick Red

THL196-152-180 Dove with Midnight Blue