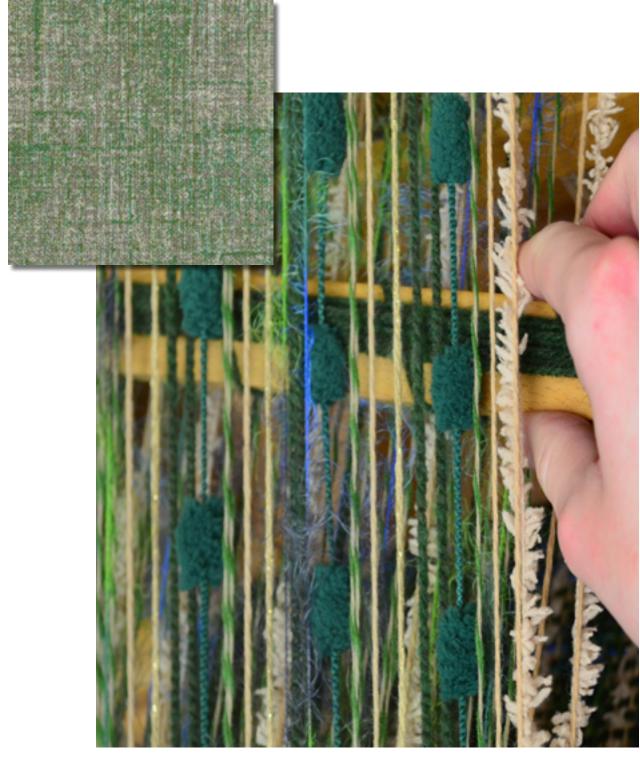

# **WARP & WEFT**

Celebrates the timeless artistry of textiles, weaving together tradition and modernity in a series of sophisticated patterns. Drawing inspiration from the intricate interplay of threads, this collection brings depth, texture, and movement to interior spaces.

# WOVEN COLOR

Introduces a dynamic fusion of accent yarns, seamlessly blending hues to reflect the vibrant movement of a loom.

Camel with Seafoam WOC201-218-44 monolithic installation