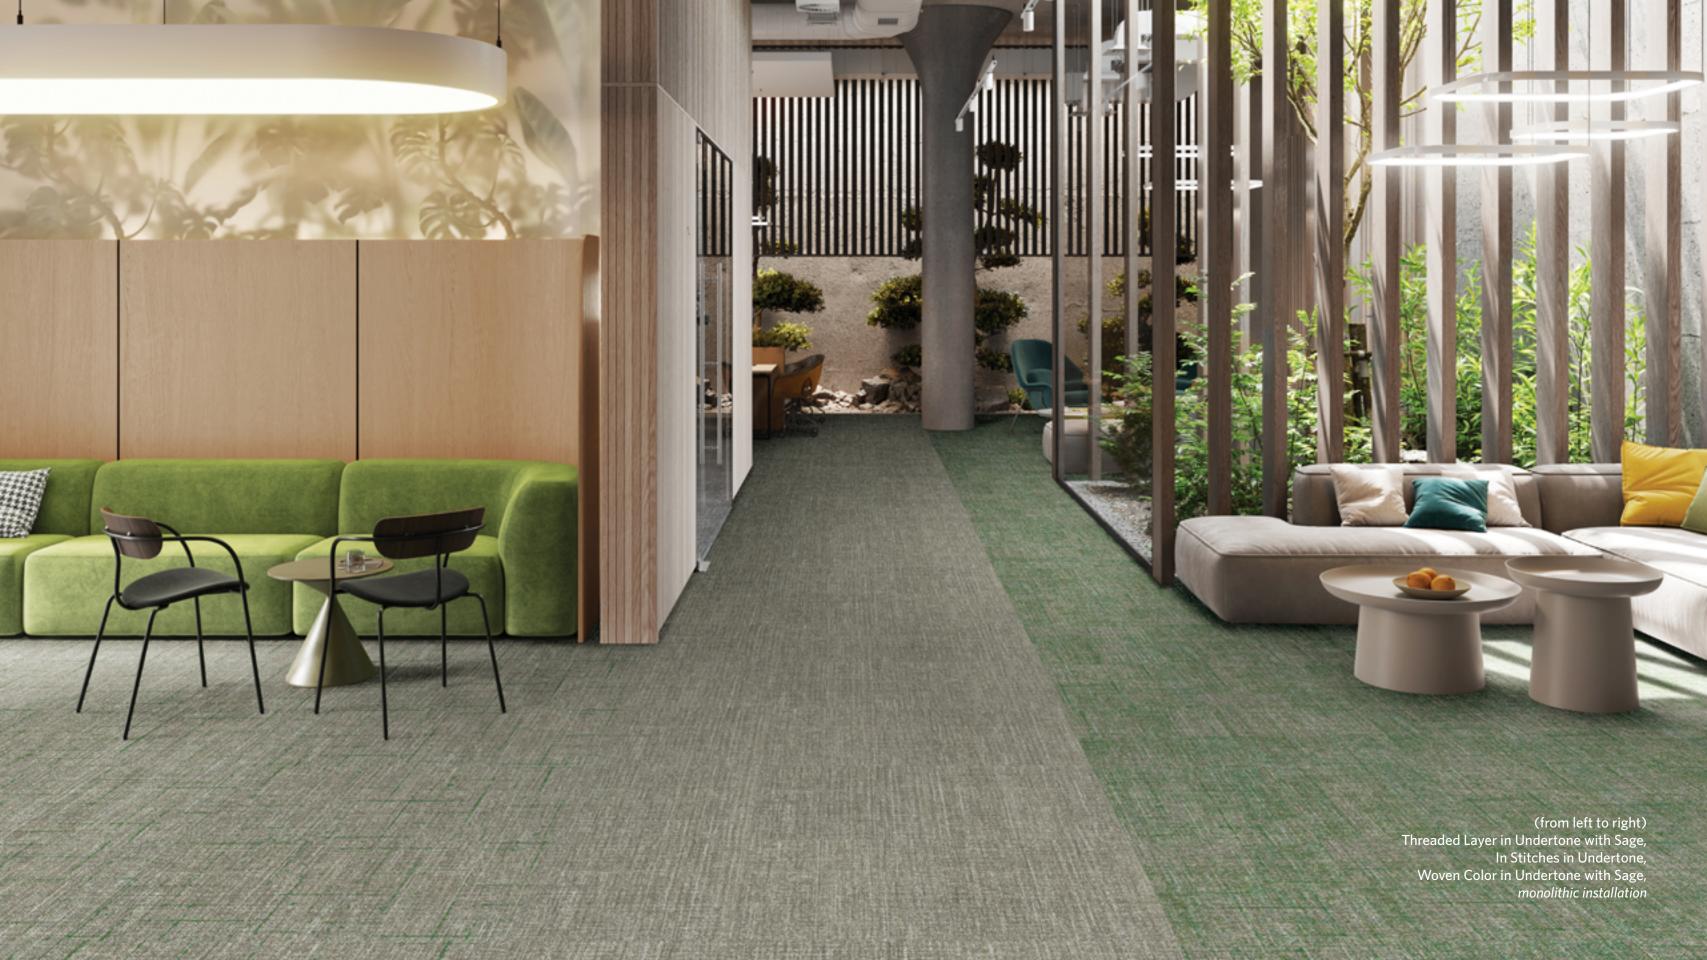

# **WARP & WEFT**

Celebrates the timeless artistry of textiles, weaving together tradition and modernity in a series of sophisticated patterns. Drawing inspiration from the intricate interplay of threads, this collection brings depth, texture, and movement to interior spaces.

# **IN STITCHES**

Highlights the fine precision of stitched details, designed as a seamless, textural field pattern.

Camel ISC218-44 monolithic installation

# THREADED LAYER

Emphasizes the depth of accent stitching, creating a rich, tactile design with a woven feel.

Camel with Seafoam THL201-218-44 monolithic installation

# WOVEN COLOR

Introduces a dynamic fusion of accent yarns, seamlessly blending hues to reflect the vibrant movement of a loom.

Camel with Seafoam WOC201-218-44 monolithic installation