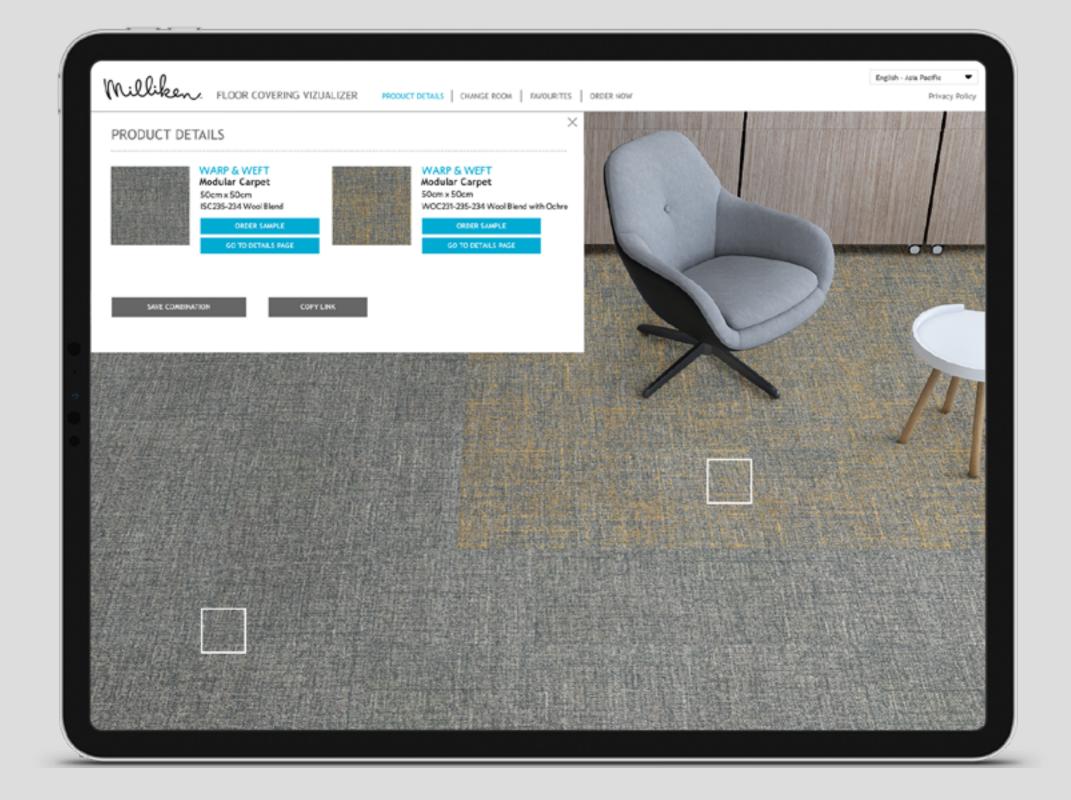

# VIEW WARP & WEFT IN YOUR SPACE

Use the online visualiser to view different layouts of Terra. Simply upload a photograph of your space and let the visualiser do the rest.