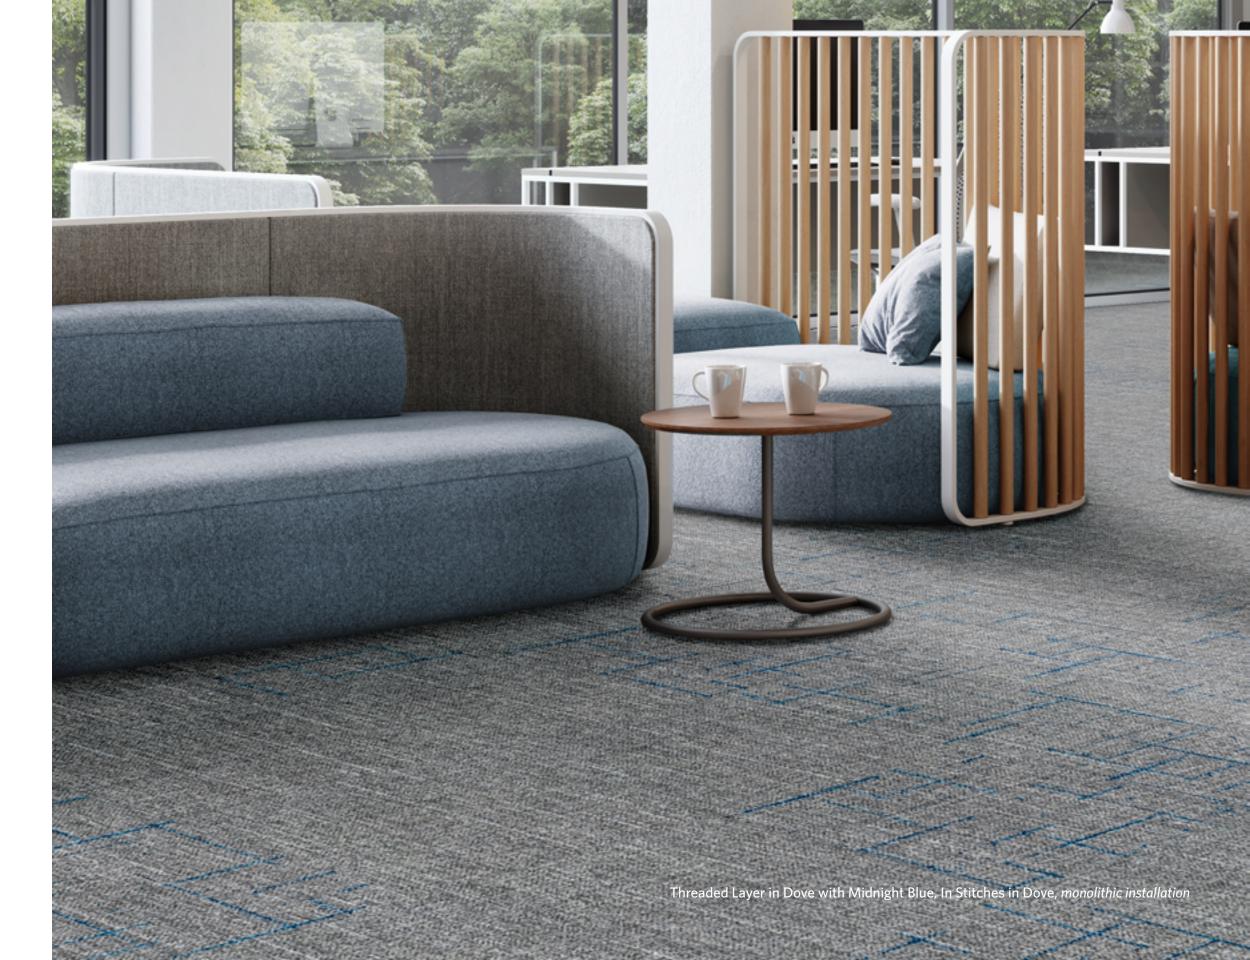

# THREADED LAYER

Emphasizes the depth of accent stitching, creating a rich, tactile design with a woven feel.

Camel with Seafoam THL201-218-44 monolithic installation

## **Threaded Layer**

THL162-208-121 Undertone with Sage

THL201-218-44 Camel with Seafoam

THL231-235-234 Wool Blend with Ochre

THL191-235-254 Baked Beige with Brick Red

THL196-152-180 Dove with Midnight Blue