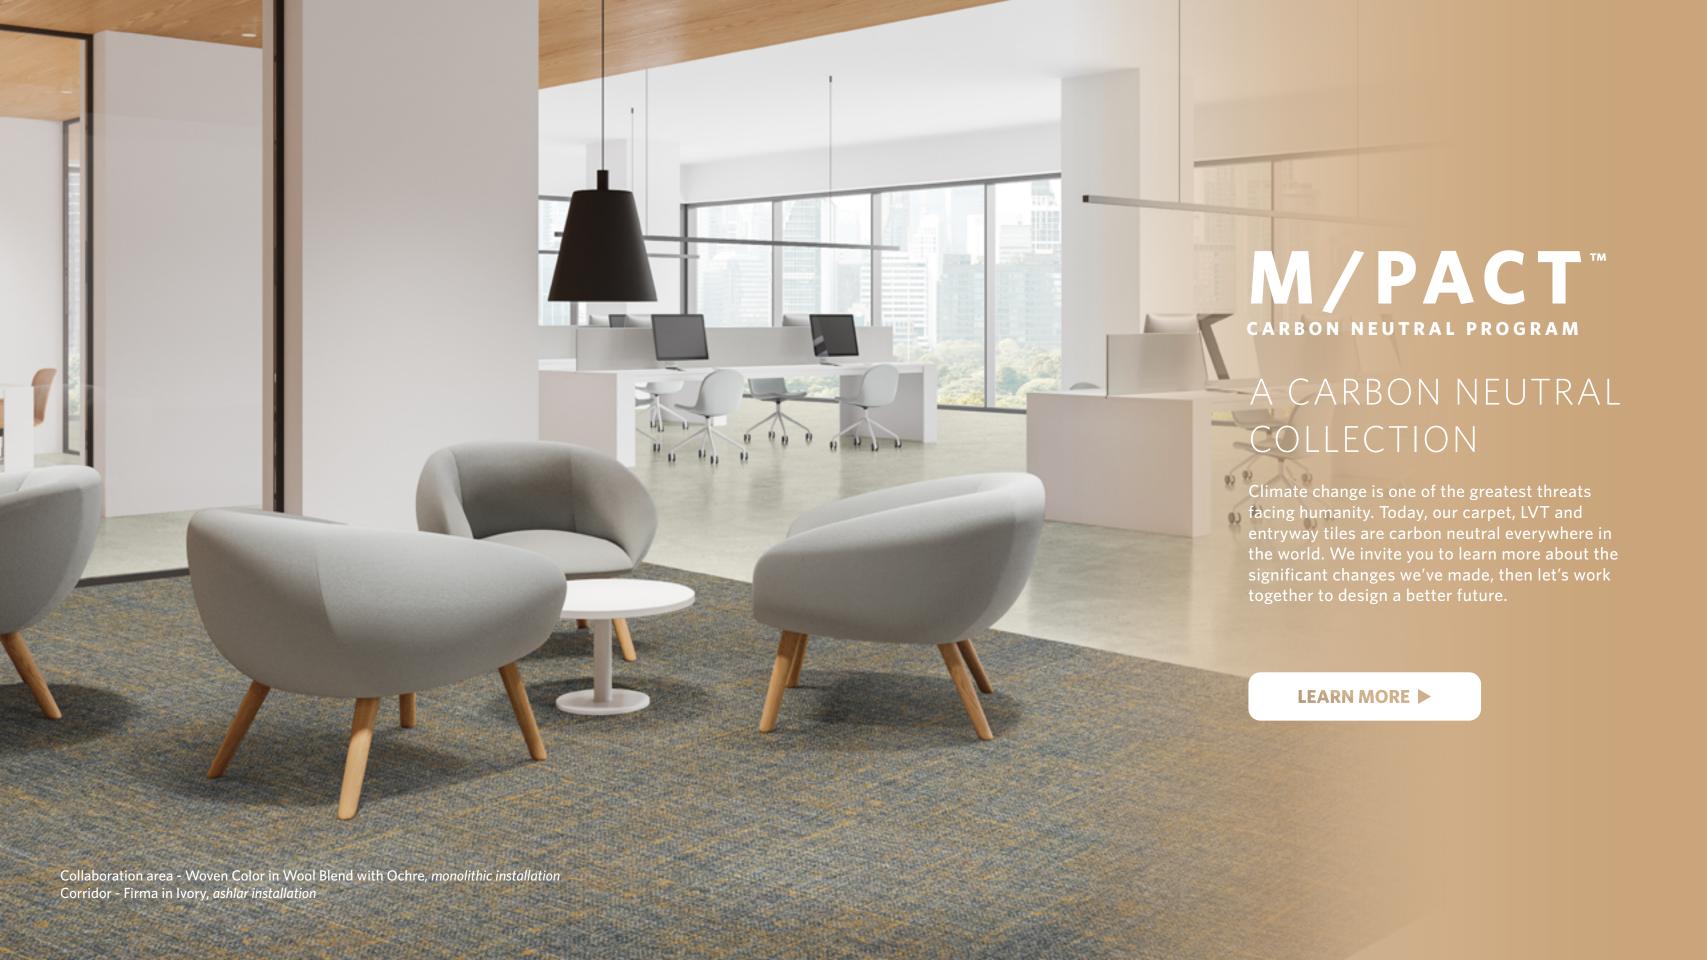

# WOVEN COLOR

Introduces a dynamic fusion of accent yarns, seamlessly blending hues to reflect the vibrant movement of a loom.

Camel with Seafoam WOC201-218-44 monolithic installation

### **Woven Color**

WOC162-208-121 Undertone with Sage

WOC201-218-44 Camel with Seafoam

WOC231-235-234 Wool Blend with Ochre

WOC191-235-254 Baked Beige with Brick Red

WOC196-152-180 Dove with Midnight Blue