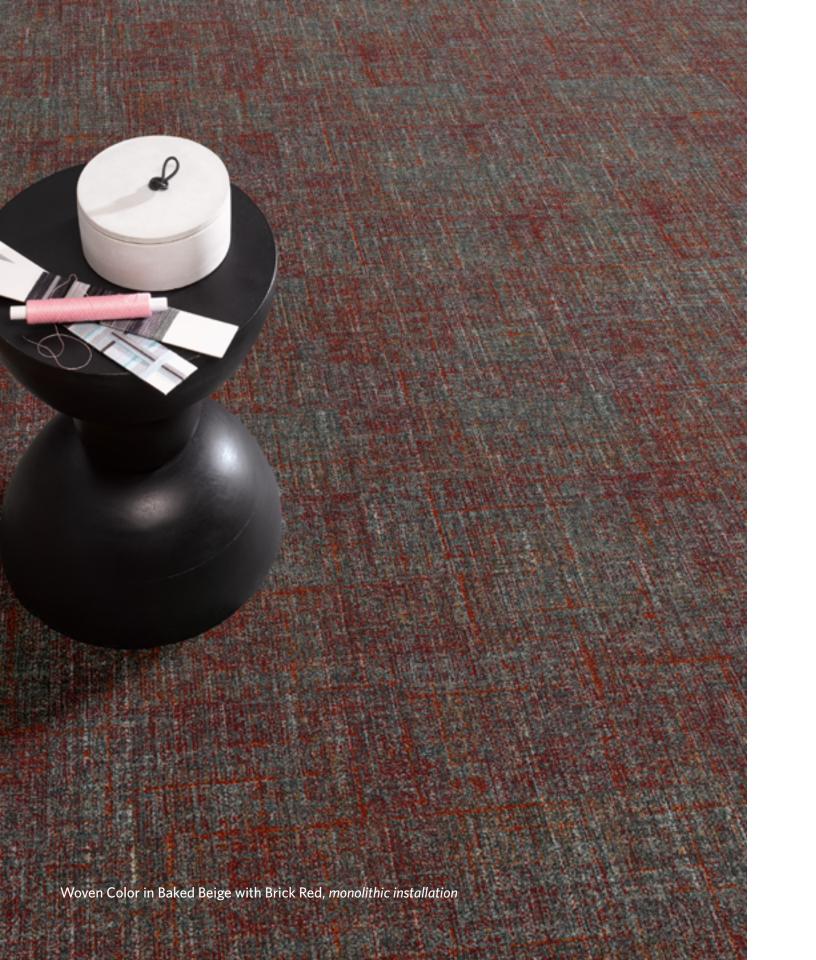

# WOVEN COLOR

Introduces a dynamic fusion of accent yarns, seamlessly blending hues to reflect the vibrant movement of a loom.

Camel with Seafoam WOC201-218-44 monolithic installation

### **Woven Color**

WOC162-208-121 Undertone with Sage

WOC201-218-44 Camel with Seafoam

WOC231-235-234 Wool Blend with Ochre

WOC191-235-254 Baked Beige with Brick Red

WOC196-152-180 Dove with Midnight Blue