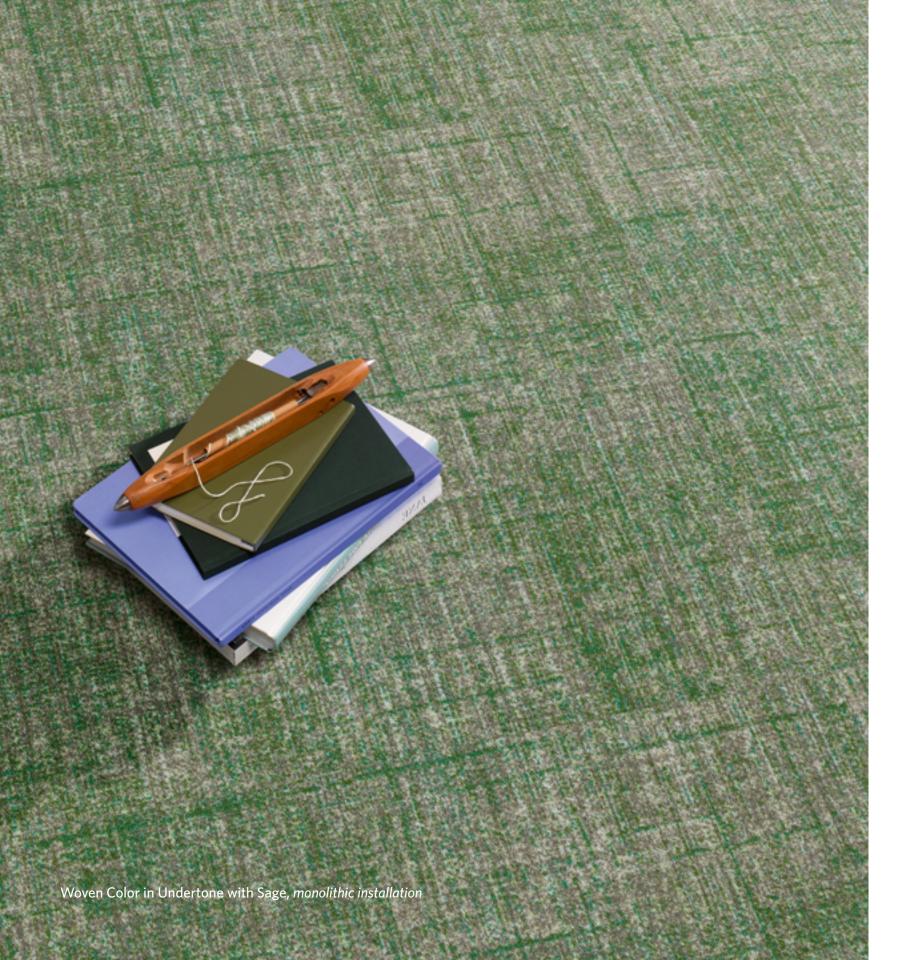

# WOVEN COLOR

Introduces a dynamic fusion of accent yarns, seamlessly blending hues to reflect the vibrant movement of a loom.

Camel with Seafoam WOC201-218-44 monolithic installation