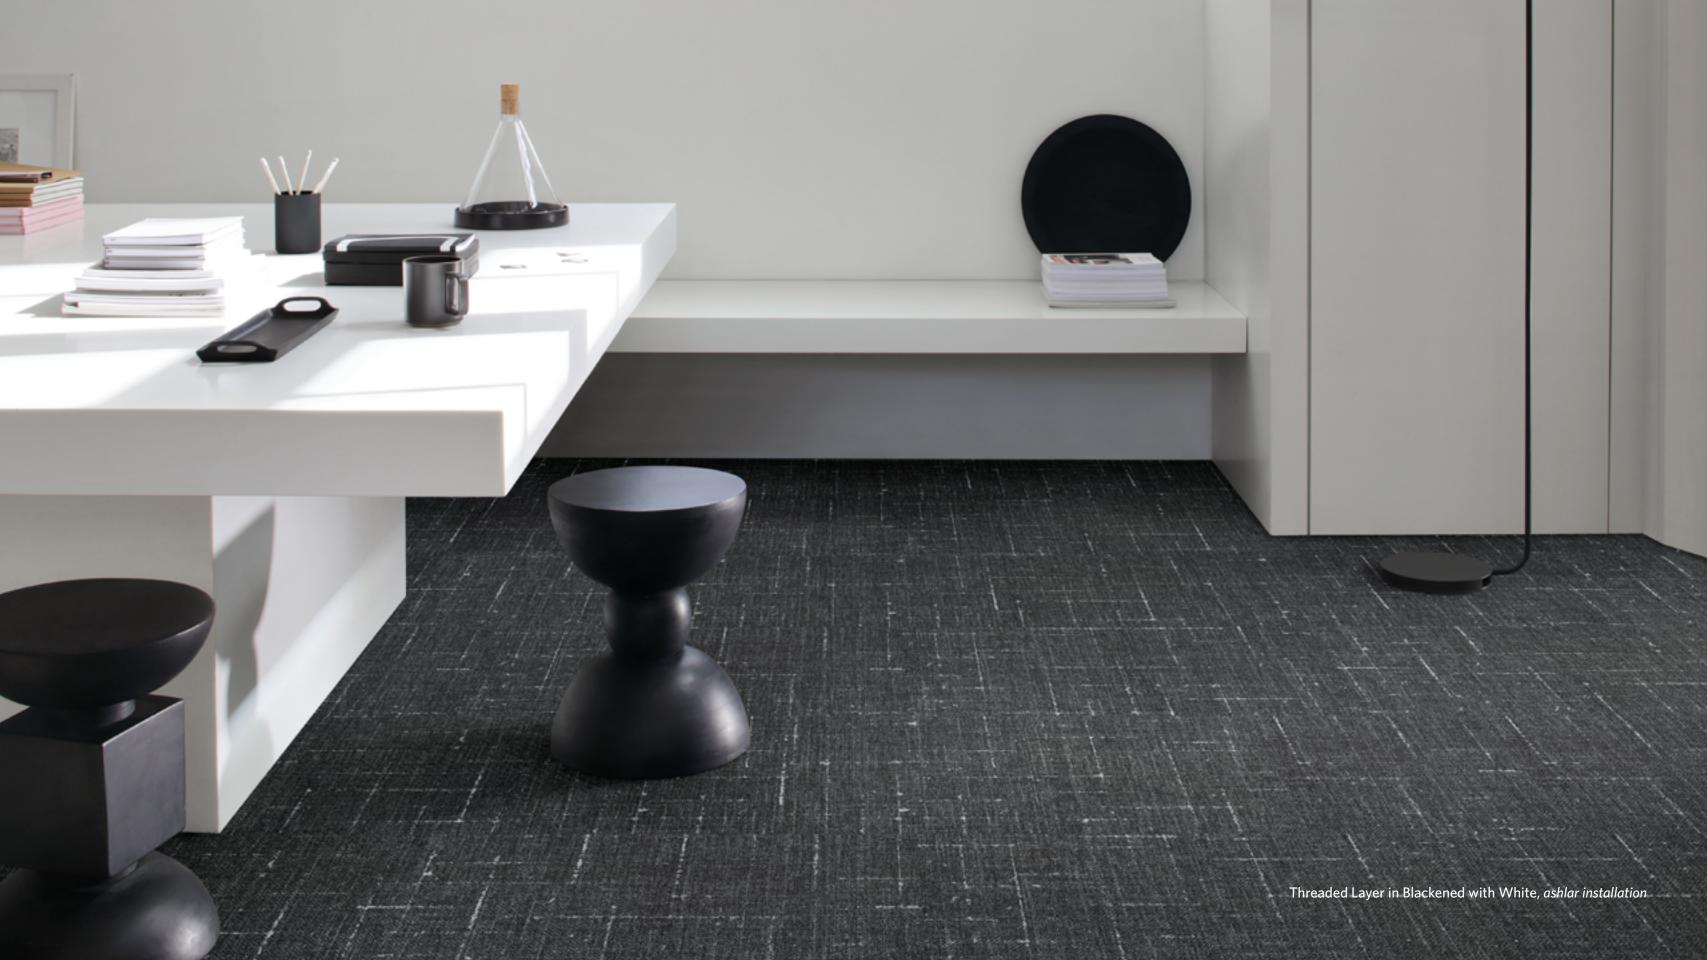

# THREADED LAYER

Emphasizes the depth of accent stitching, creating a rich, tactile design with a woven feel.

Camel with Seafoam THL201-218-44 monolithic installation