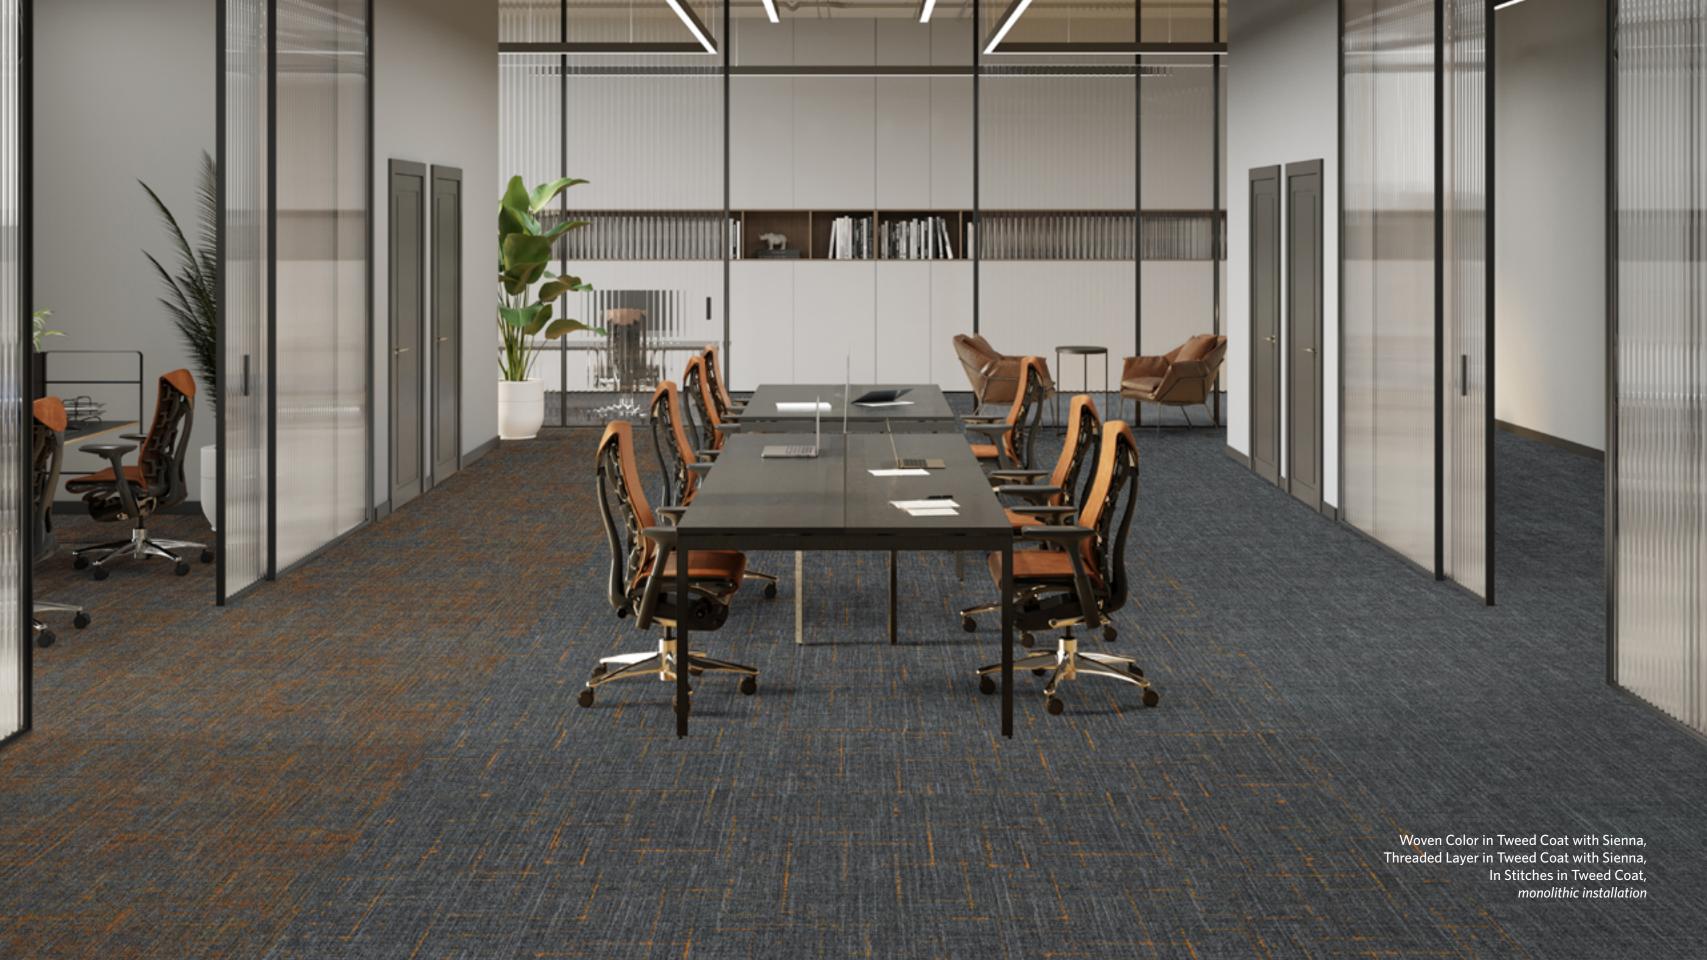

THL189-6-153 Tweed Coat with Sienna

THL265-209-118 Blackened with White

WOC189-6-153 Tweed Coat with Sienna

WOC265-209-118 Blackened with White