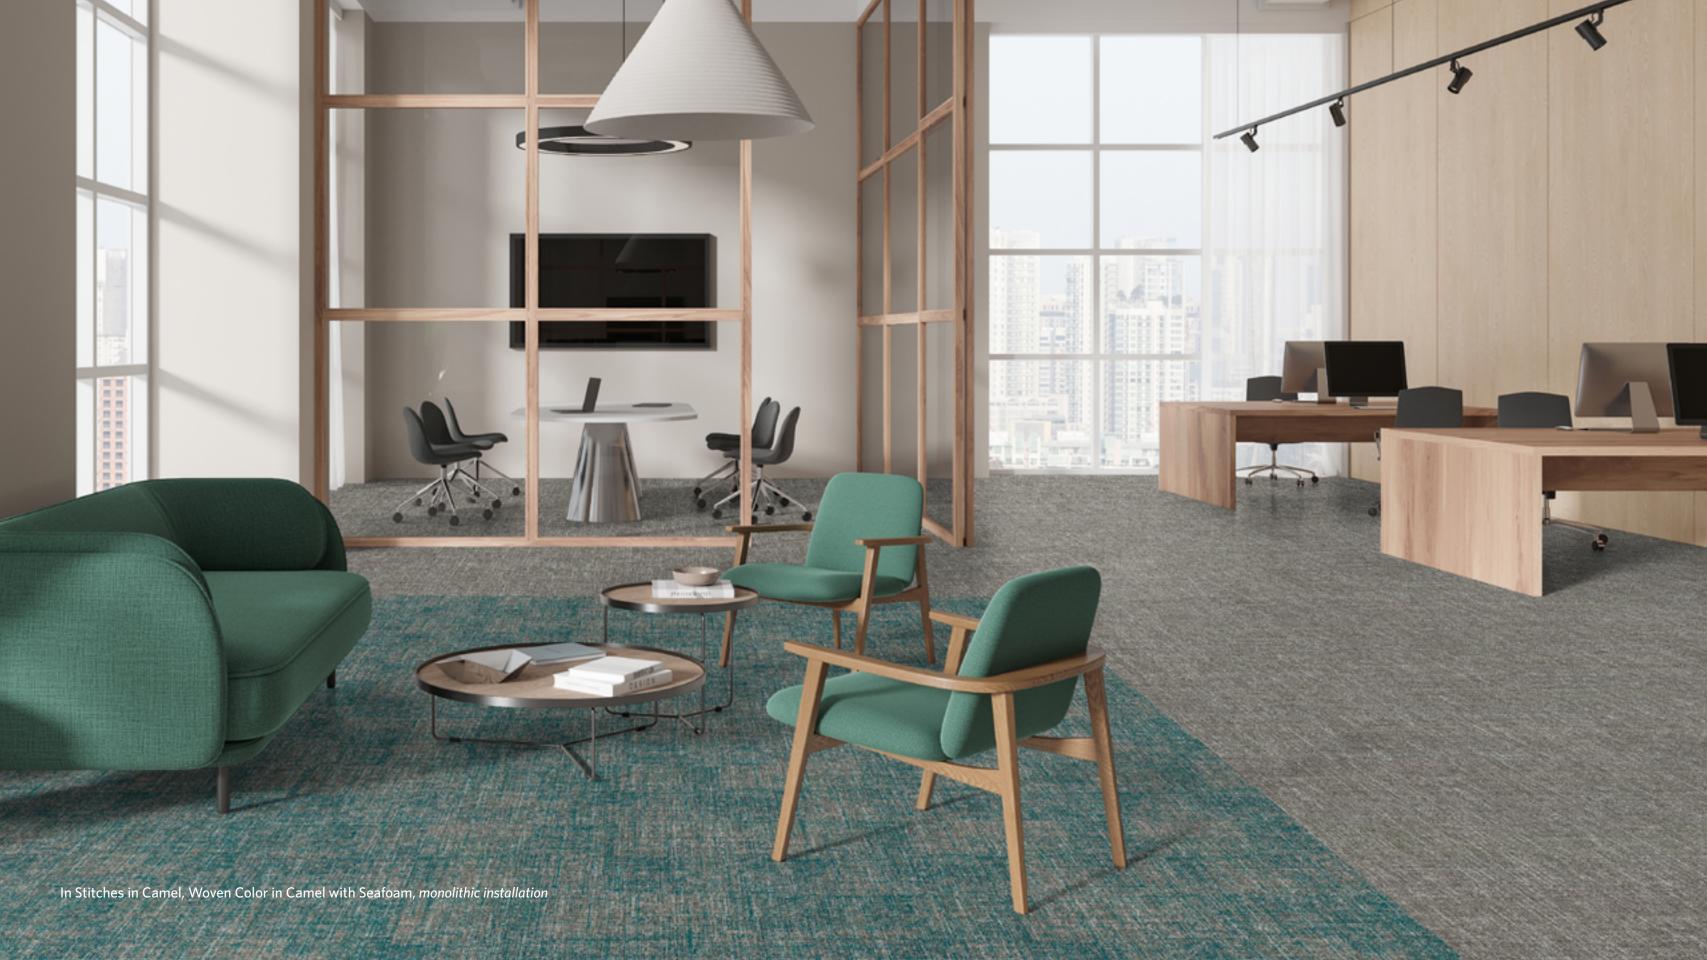

# **IN STITCHES**

Highlights the fine precision of stitched details, designed as a seamless, textural field pattern.

Camel ISC218-44 monolithic installation

# WOVEN COLOR

Introduces a dynamic fusion of accent yarns, seamlessly blending hues to reflect the vibrant movement of a loom.

Camel with Seafoam WOC201-218-44 monolithic installation