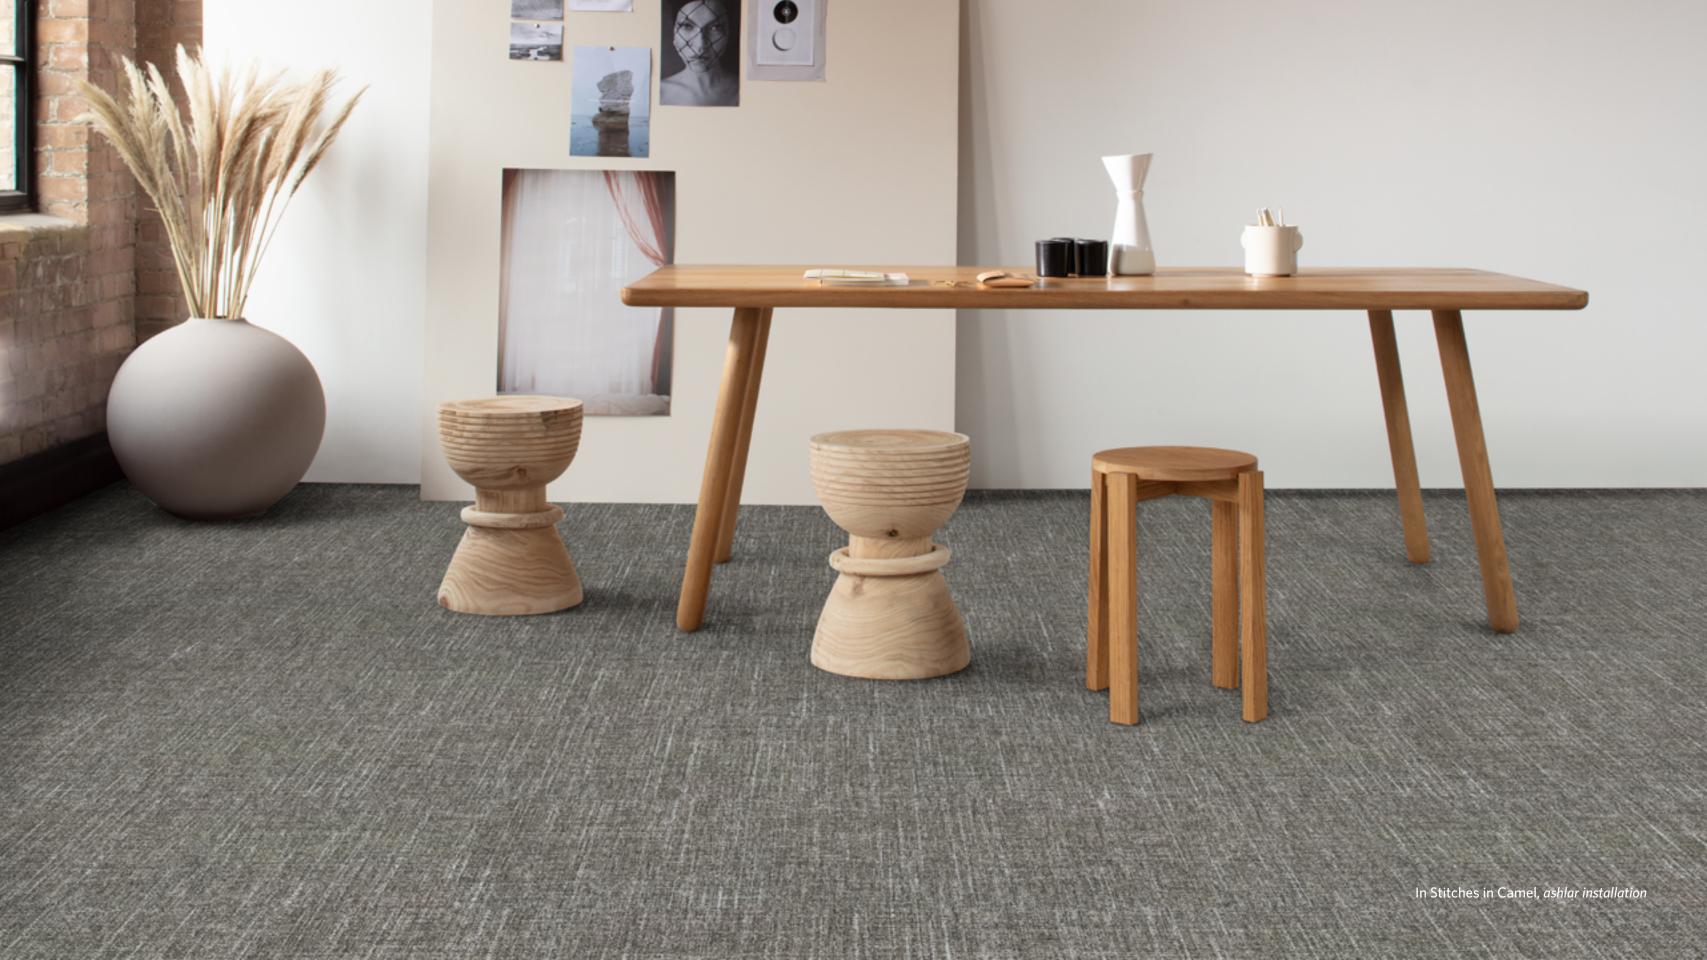

# **IN STITCHES**

Highlights the fine precision of stitched details, designed as a seamless, textural field pattern.

Camel ISC218-44 monolithic installation