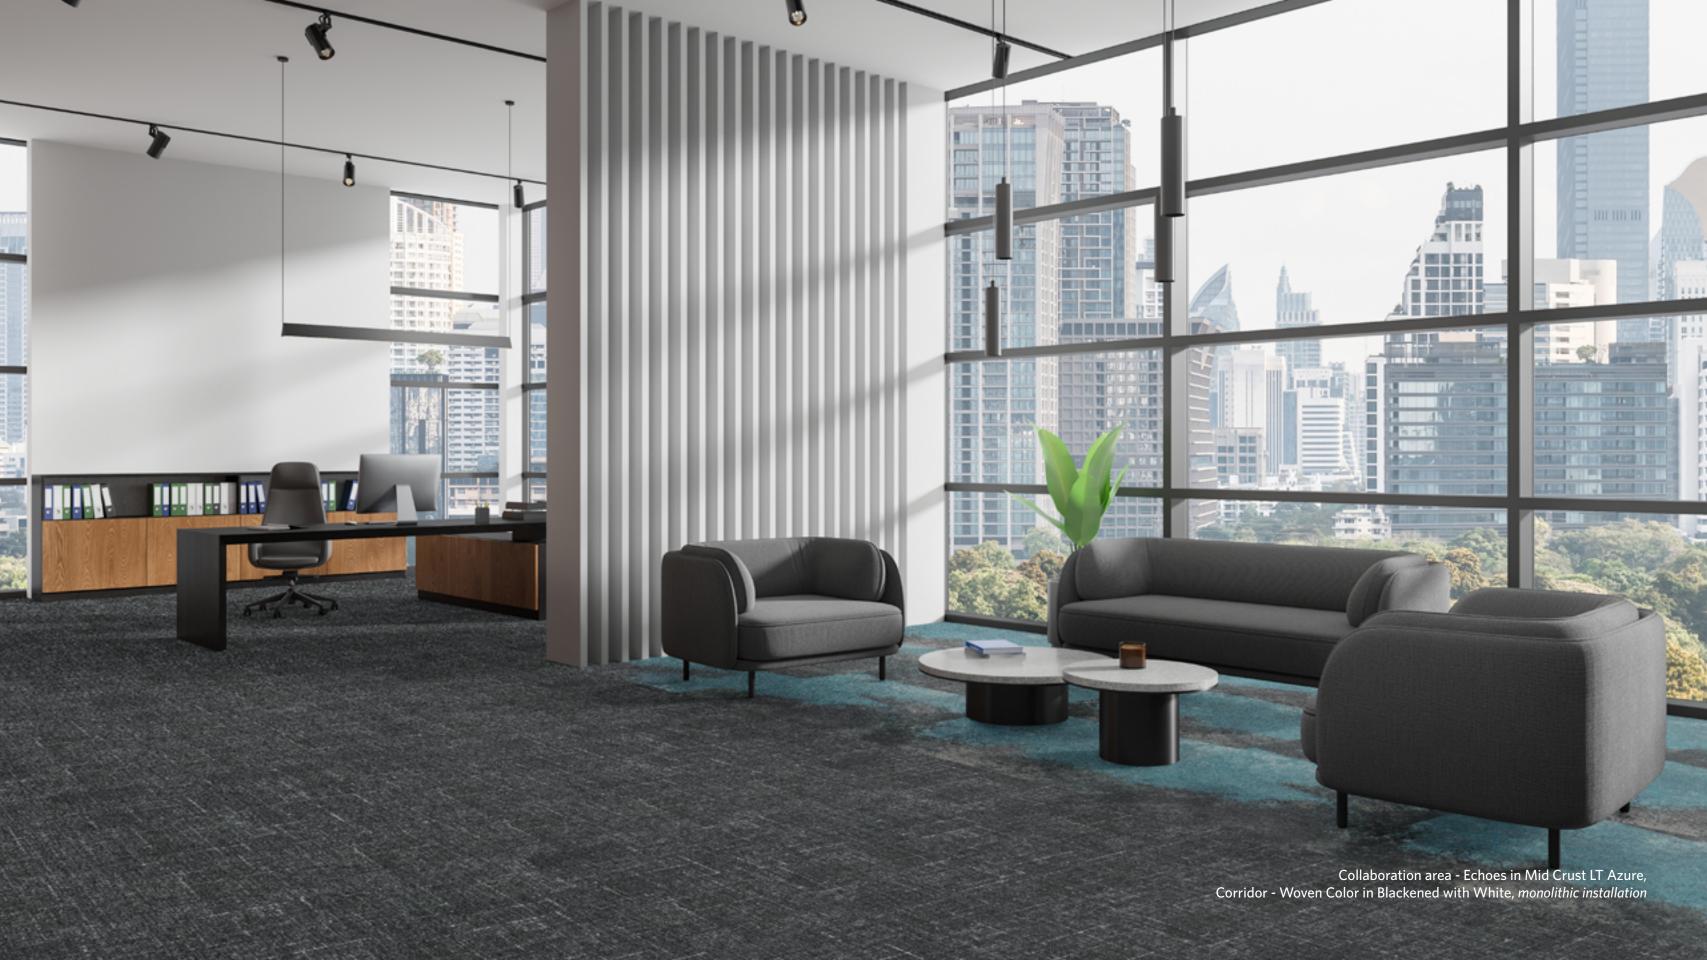

# WOVEN COLOR

Introduces a dynamic fusion of accent yarns, seamlessly blending hues to reflect the vibrant movement of a loom.

Camel with Seafoam WOC201-218-44 monolithic installation