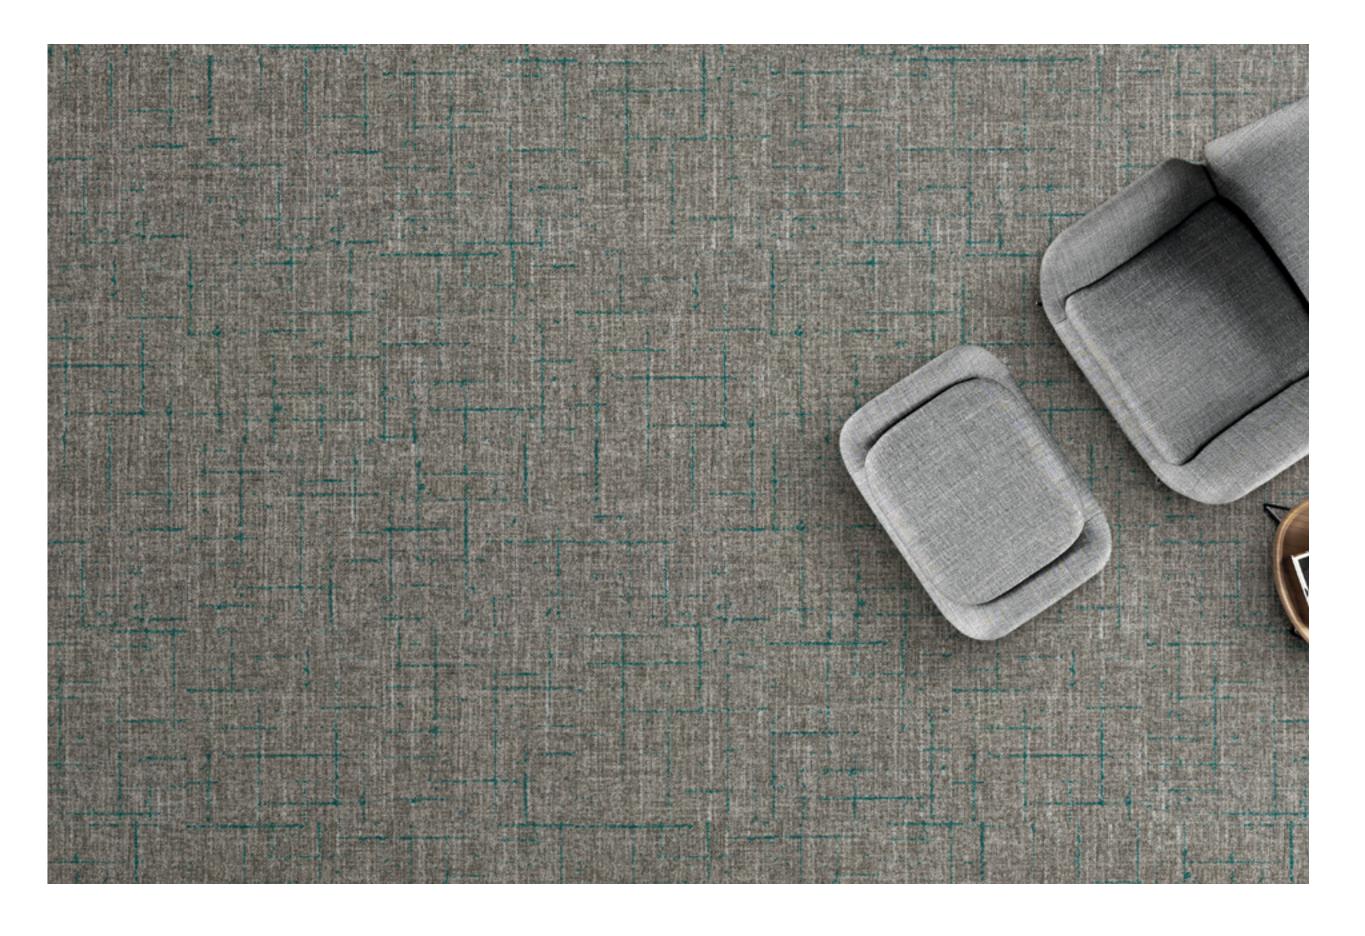

# **IN STITCHES**

Highlights the fine precision of stitched details, designed as a seamless, textural field pattern.

Camel ISC218-44 monolithic installation

### **In Stitches**

ISC208-121 Undertone

ISC218-44 Camel

ISC235-234 Wool Blend

ISC235-254 Baked Beige

ISC152-180 Dove

ISC6-153 Tweed Coat

ISC209-118 Blackened