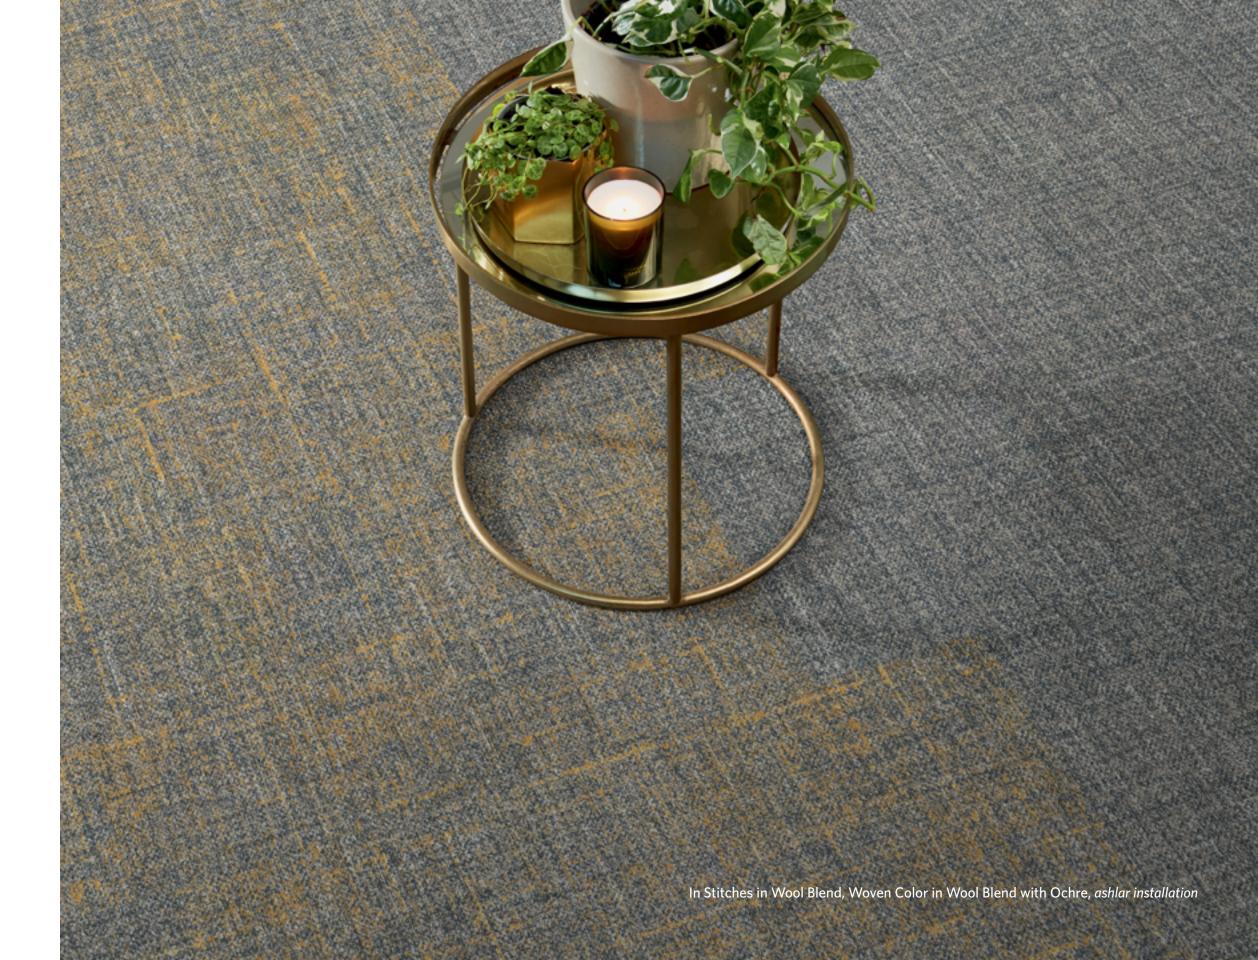

lend



ISC235-254 Baked Beige



ISC152-180 Dove



ISC6-153 Tweed Coat



ISC209-118 Blackened

## **Threaded Layer**



THL162-208-121 Undertone with Sage



THL201-218-44 Camel with Seafoam



THL231-235-234 Wool Blend with Ochre



THL191-235-254 Baked Beige with Brick Red



THL196-152-180 Dove with Midnight Blue



THL189-6-153 Tweed Coat with Sienna



THL265-209-118 Blackened with White

### **Woven Color**



WOC162-208-121 Undertone with Sage



WOC201-218-44 Camel with Seafoam



WOC231-235-234 Wool Blend with Ochre



WOC191-235-254 Baked Beige with Brick Red



WOC196-152-180 Dove with Midnight Blue



WOC189-6-153 Tweed Coat with Sienna



WOC265-209-118 Blackened with White

















## installation





ISC235-234 Wool Blend



WOC231-235-234 Wool Blend with Ochre

















## installation





ISC152-180 Dove



THL196-152-180 Dove with Midnight Blue













# VIEW WARP & WEFT IN YOUR SPACE

Use the online visualiser to view different layouts of Terra. Simply upload a photograph of your space and let the visualiser do the rest.





### **WARP & WEFT**

### In Stitches / Threaded Layer / Woven Color

### **SPECIFICATION**

**Construction** - Tufted, Textured Loop

Tile Size - 50cm x 50cm

Face Fiber - 100% Milliken-Certified Nylon

Dye Method - Millitron®

**Standard Backing** - PVC-Free WellBAC<sup>™</sup> Comfort Available with TractionBack®

Nominal Total Thickness - 8.4mm ±10%

Flammability - ≥ 0.45 (Class I)

**Texture Appearance Retention Rating (TARR)** - Severe

**Indoor Air Quality - CRI Green Label Plus™** - GLP3237, Carpet Cat