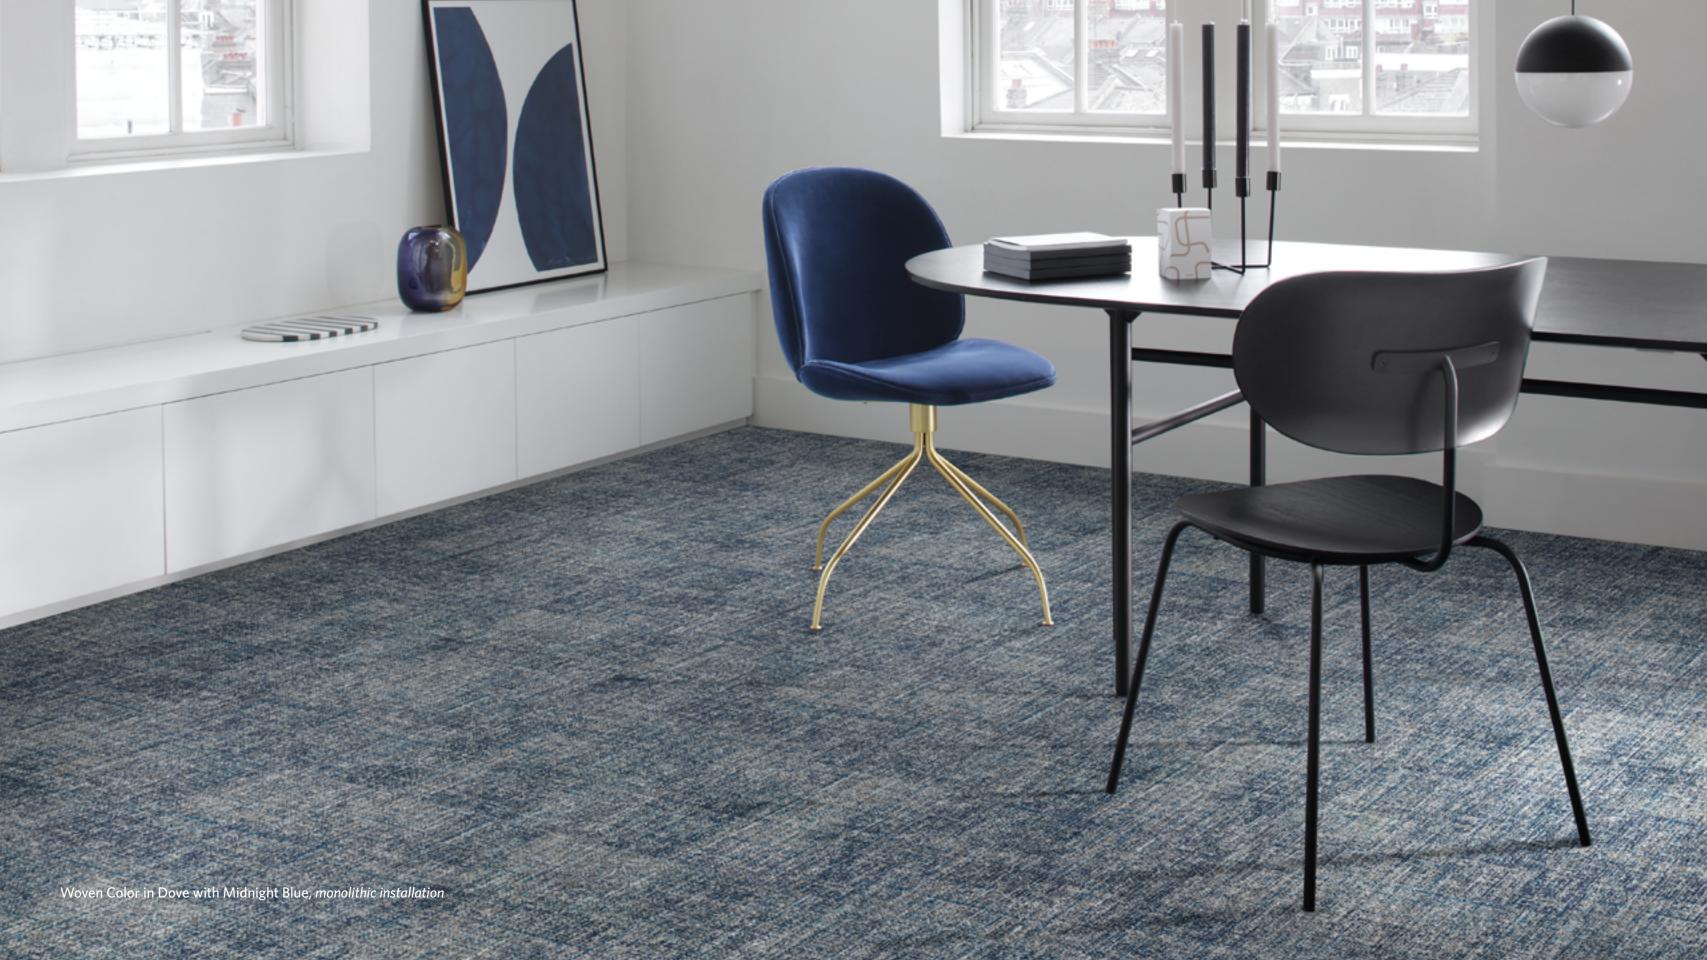

### **Woven Color**

WOC162-208-121 Undertone with Sage

WOC201-218-44 Camel with Seafoam

WOC231-235-234 Wool Blend with Ochre

WOC191-235-254 Baked Beige with Brick Red

WOC196-152-180 Dove with Midnight Blue