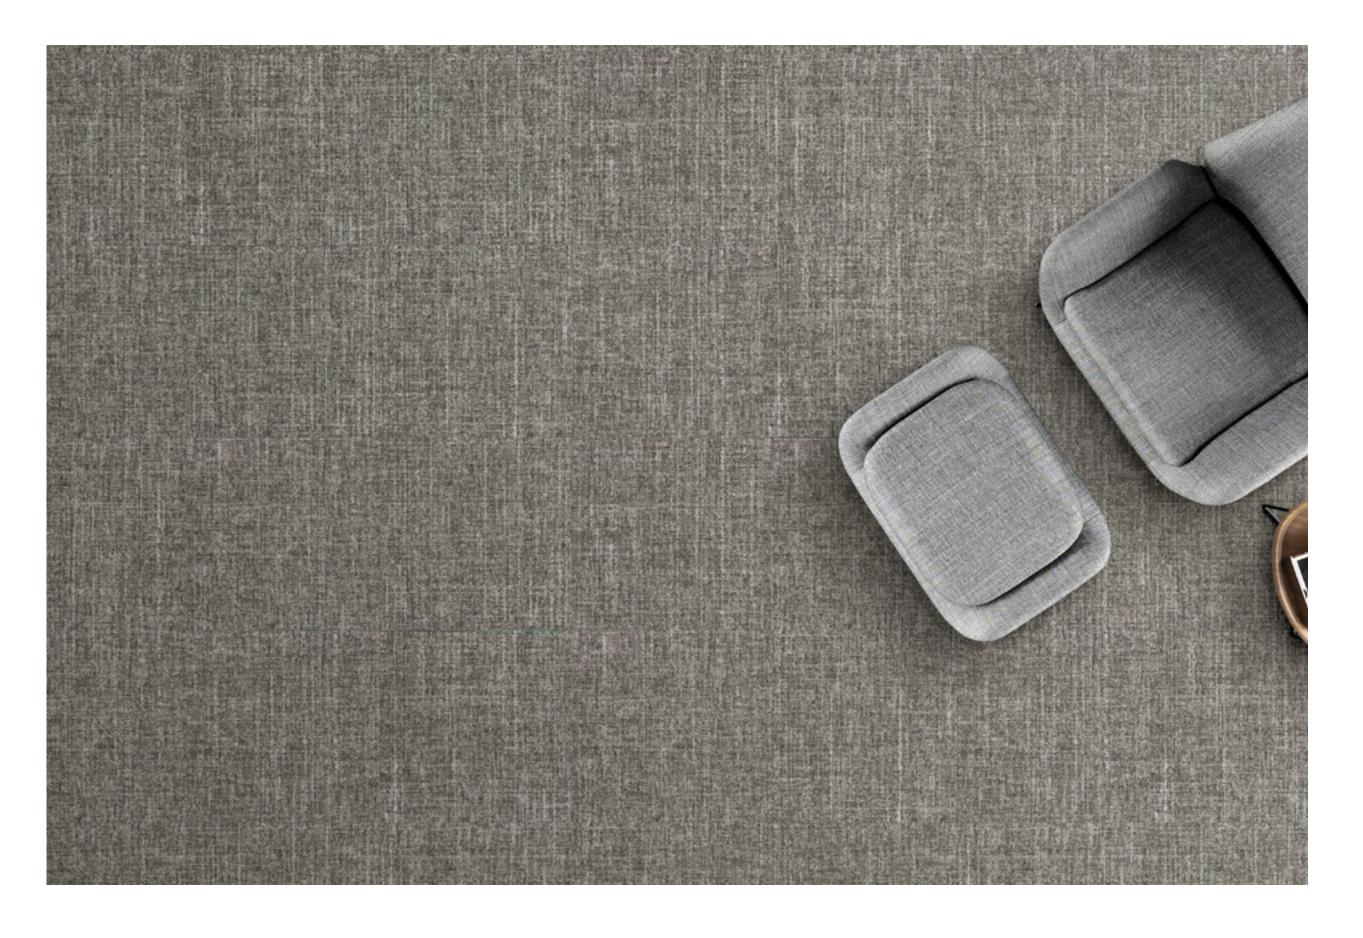

# **IN STITCHES**

Highlights the fine precision of stitched details, designed as a seamless, textural field pattern.

Camel ISC218-44 monolithic installation

### **In Stitches**

ISC208-121 Undertone

ISC218-44 Camel

ISC235-234 Wool Blend

ISC235-254 Baked Beige

ISC152-180 Dove

ISC6-153 Tweed Coat

ISC209-118 Blackened