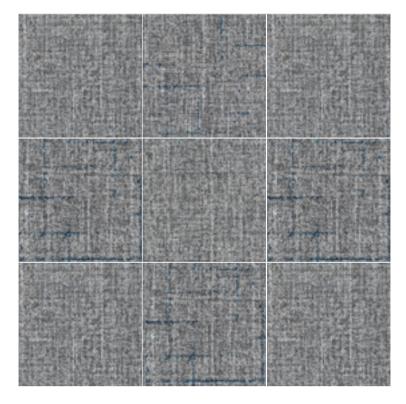

## installation

ISC152-180 Dove

THL196-152-180 Dove with Midnight Blue

## **Threaded Layer**

THL162-208-121 Undertone with Sage

THL201-218-44 Camel with Seafoam

THL231-235-234 Wool Blend with Ochre

THL191-235-254 Baked Beige with Brick Red

THL196-152-180 Dove with Midnight Blue