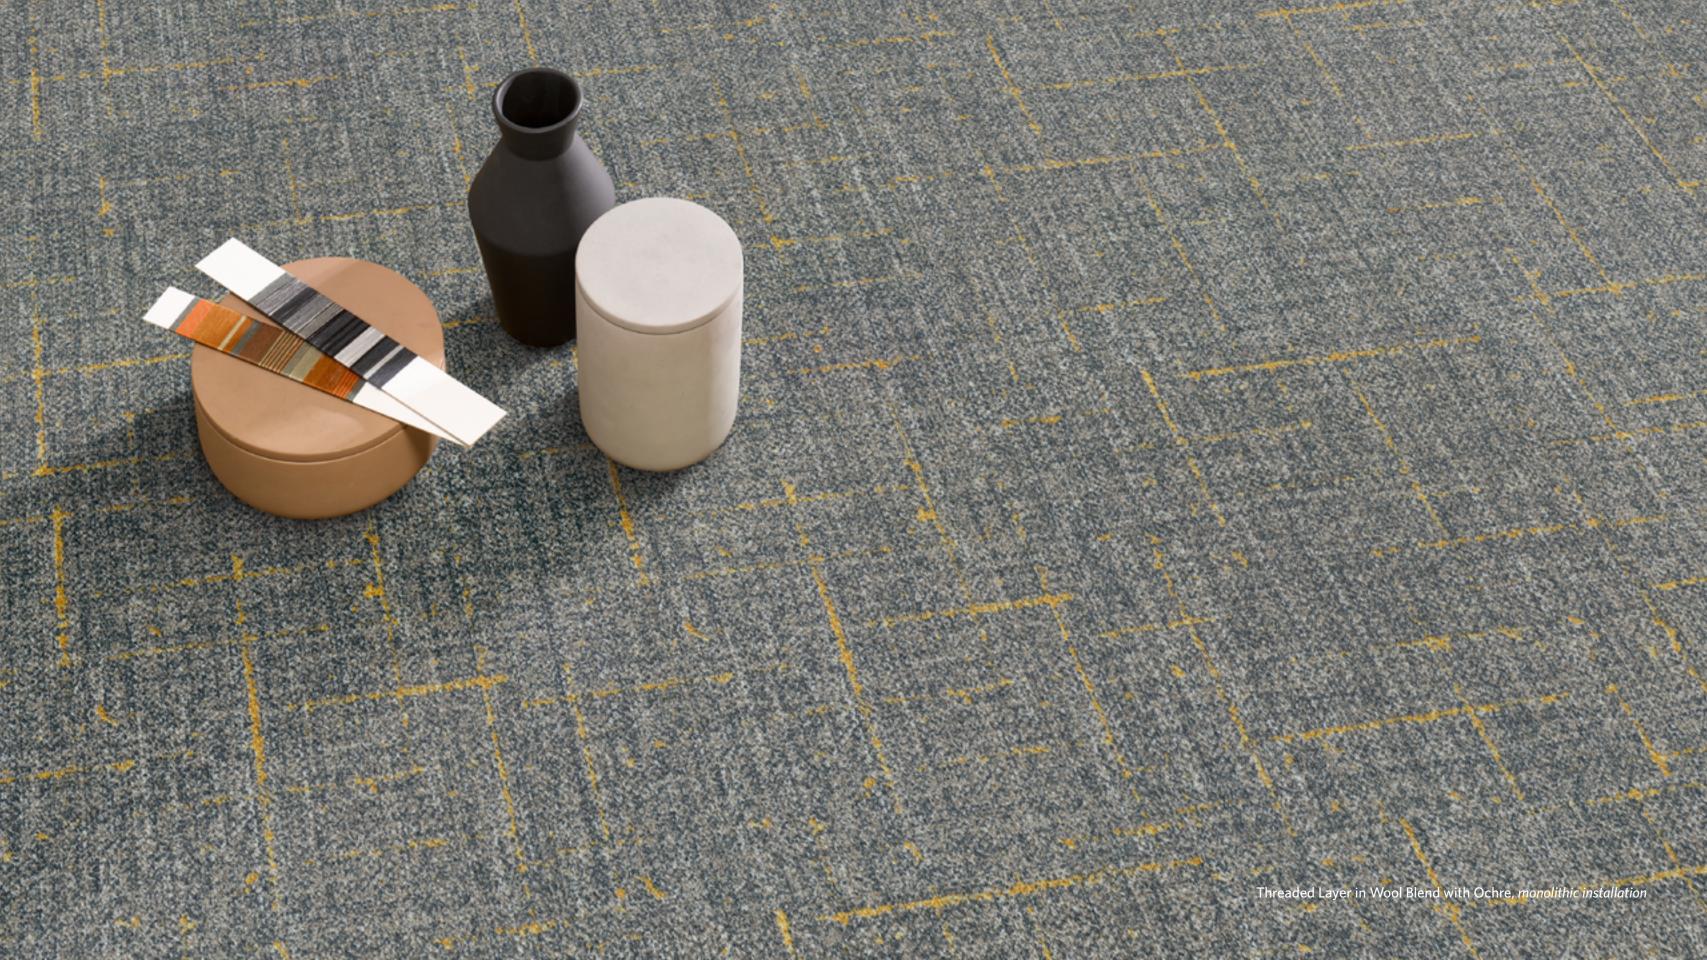

# THREADED LAYER

Emphasizes the depth of accent stitching, creating a rich, tactile design with a woven feel.

Camel with Seafoam THL201-218-44 monolithic installation

## **Threaded Layer**

THL162-208-121 Undertone with Sage

THL201-218-44 Camel with Seafoam

THL231-235-234 Wool Blend with Ochre

THL191-235-254 Baked Beige with Brick Red

THL196-152-180 Dove with Midnight Blue