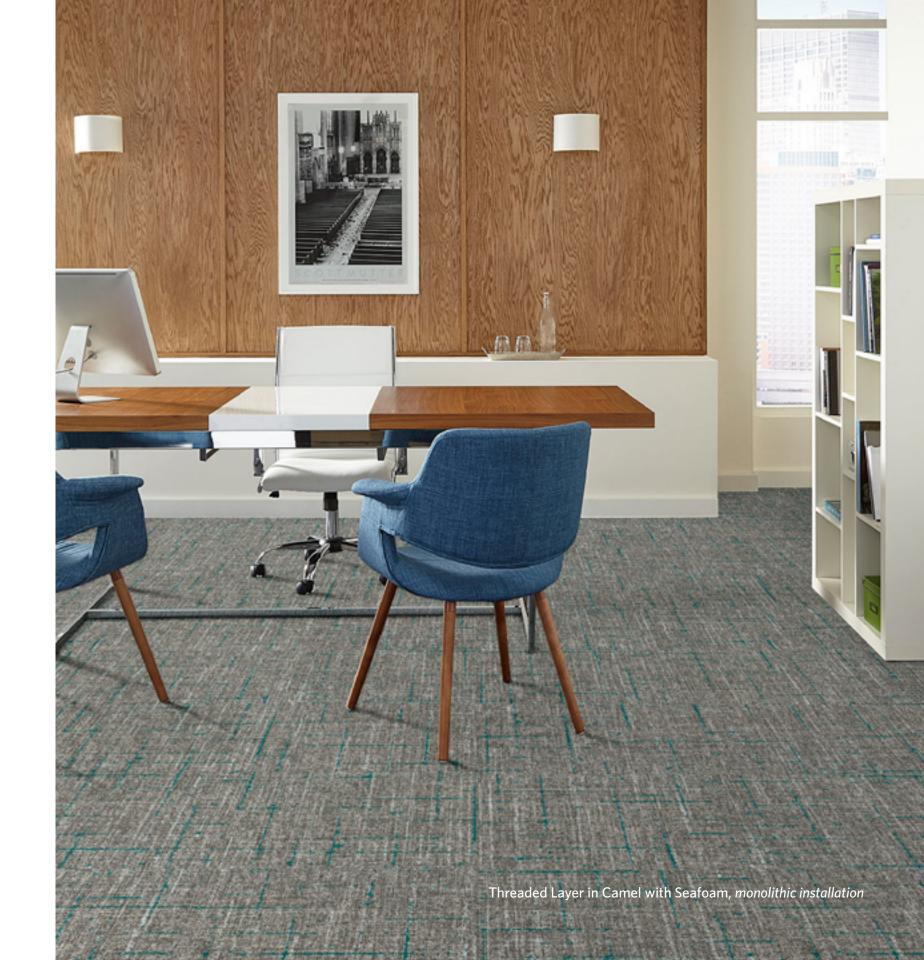

# THREADED LAYER

Emphasizes the depth of accent stitching, creating a rich, tactile design with a woven feel.

Camel with Seafoam THL201-218-44 monolithic installation