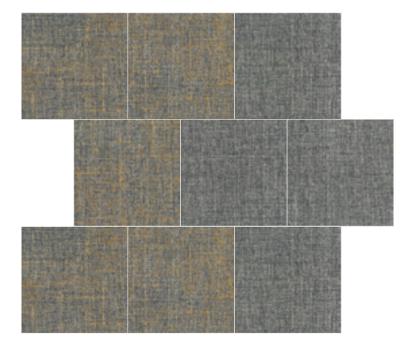

## installation

ISC235-234 Wool Blend

WOC231-235-234 Wool Blend with Ochre

#### 安装方式: Installation Method

同一方向安装

左右错半铺装