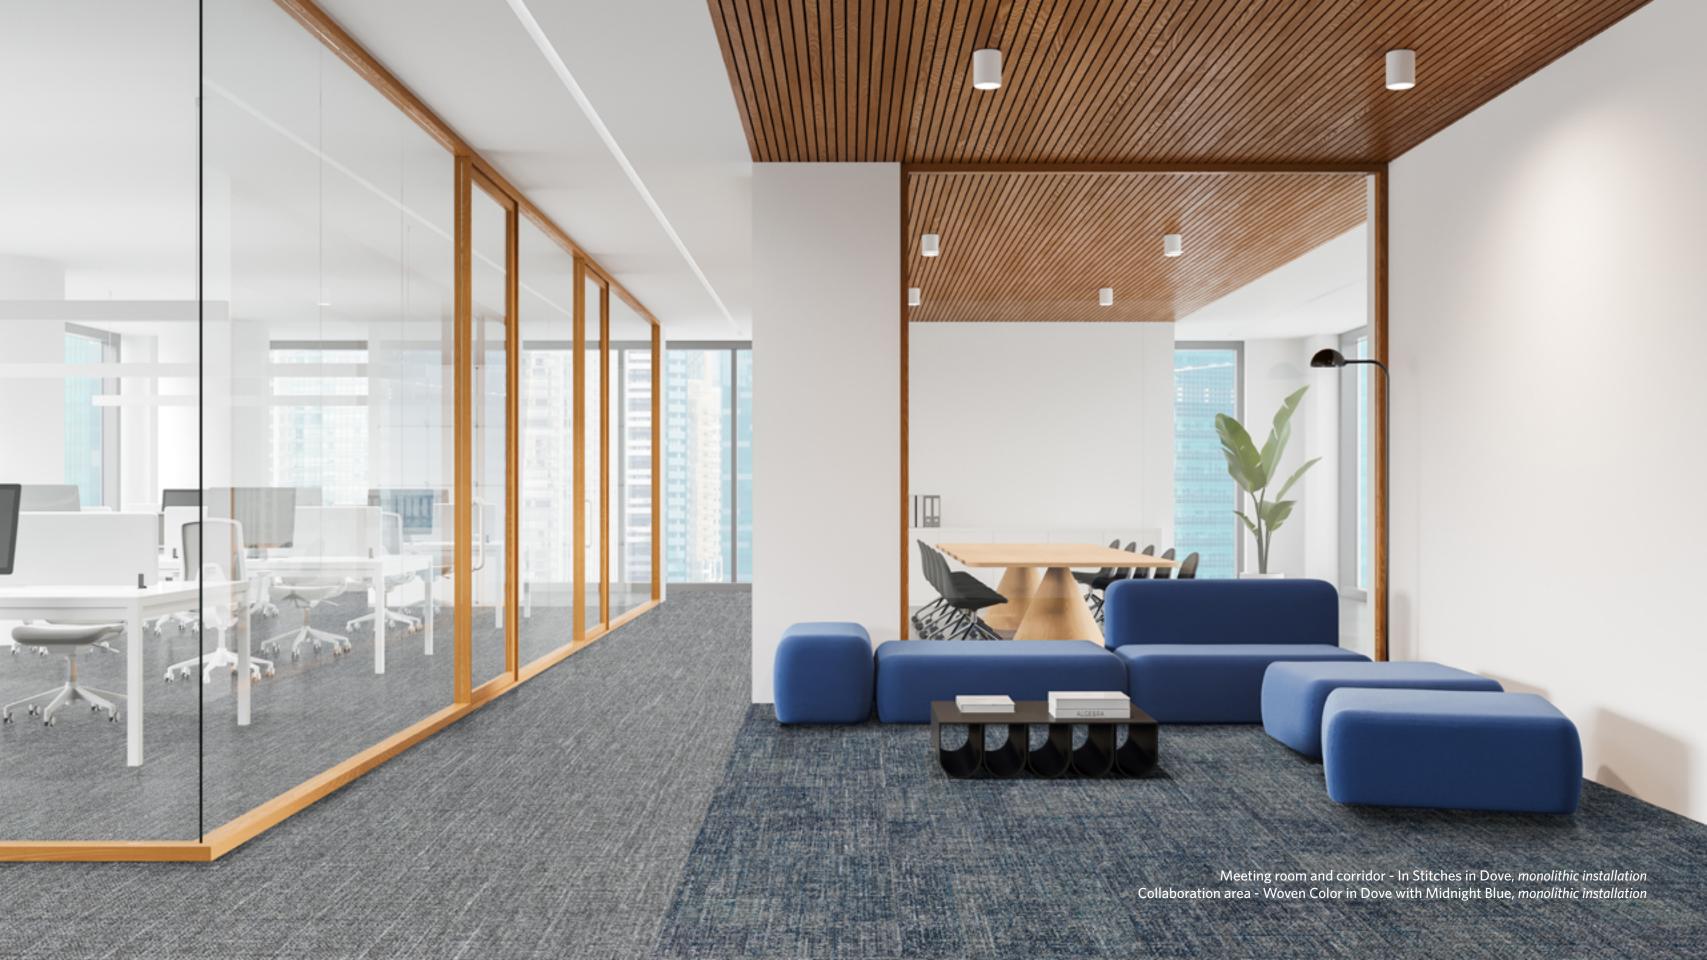

# **IN STITCHES**

Highlights the fine precision of stitched details, designed as a seamless, textural field pattern.

Camel ISC218-44 monolithic installation

# WOVEN COLOR

Introduces a dynamic fusion of accent yarns, seamlessly blending hues to reflect the vibrant movement of a loom.

Camel with Seafoam WOC201-218-44 monolithic installation