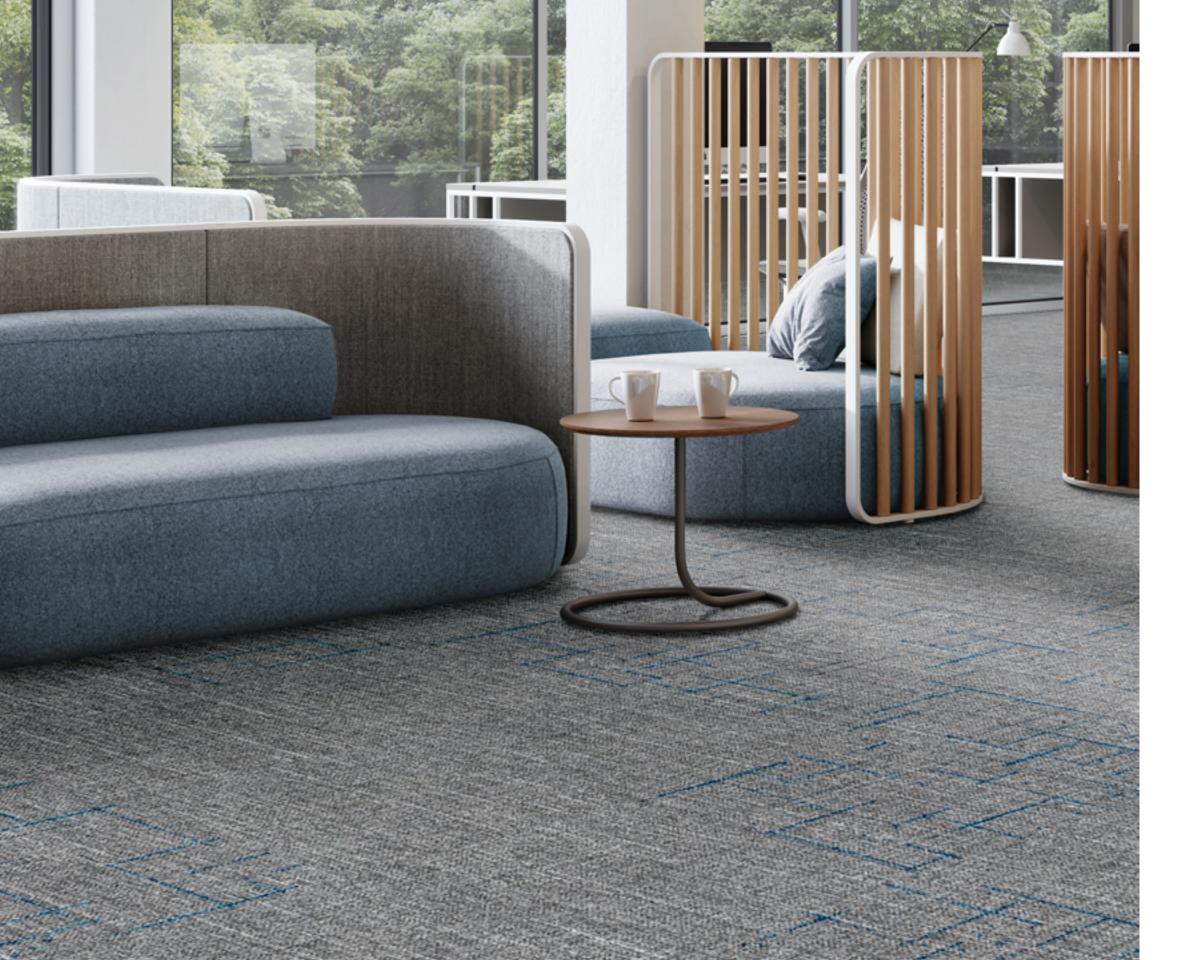

# THREADED LAYER

Emphasizes the depth of accent stitching, creating a rich, tactile design with a woven feel.

Camel with Seafoam THL201-218-44 monolithic installation

## **Threaded Layer**

THL162-208-121 Undertone with Sage

THL201-218-44 Camel with Seafoam

THL231-235-234 Wool Blend with Ochre

THL191-235-254 Baked Beige with Brick Red

THL196-152-180 Dove with Midnight Blue