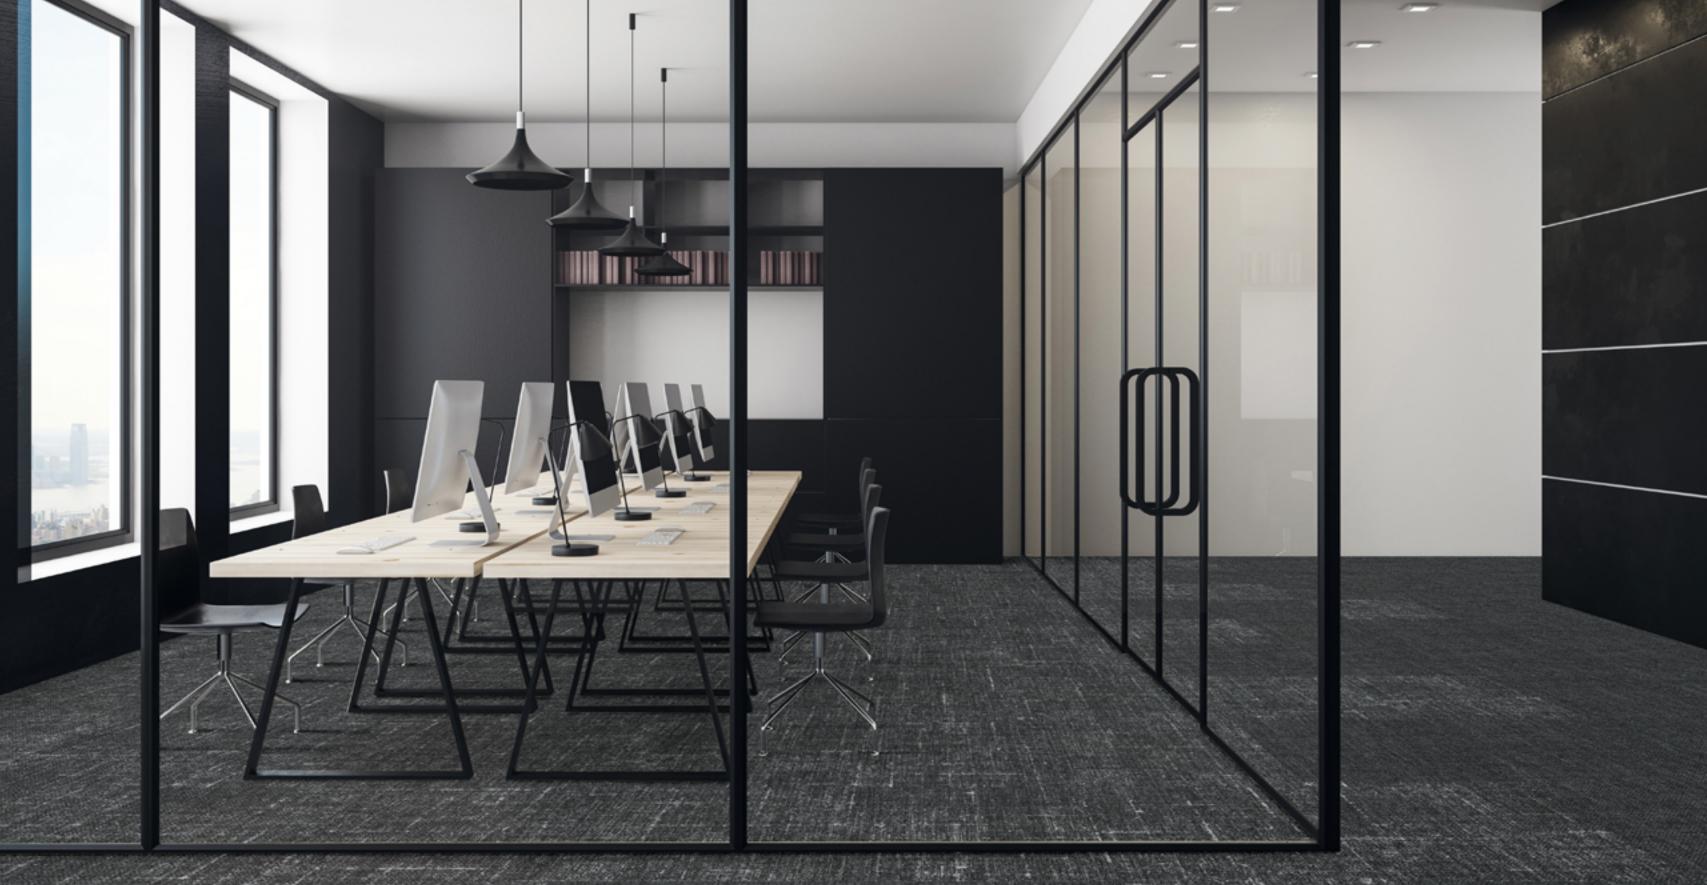

# THREADED LAYER

Emphasizes the depth of accent stitching, creating a rich, tactile design with a woven feel.

Camel with Seafoam THL201-218-44 monolithic installation