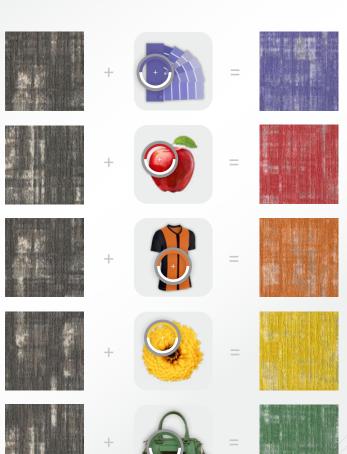

## Modified Standard

DESIGN MADE SIMPLE

Find Color Inspiration
You can use almost
anything for reference!

Choose a Milliken PrintWorks™ pattern and determine what color you'd like change.

Contact your sales rep to order a sample.

## **UNMATCHED COLOR CAPABILITIES**

Our cutting-edge printing technology revolutionizes the way you customize our carpets. Our innovative PrintWorks<sup>TM</sup> Technology gives you the capabilities to match our patterns to virtually any color you find, making it easier than ever to create a truly unique look to fit your space. This groundbreaking innovation opens up endless possibilities ensuring you can bring your vision to life with unmatched precision and quality.

## You **find** it, we **print** it.

Find almost anything for a color reference and our advanced technology can print it for a design that feels like you!

Milliken.