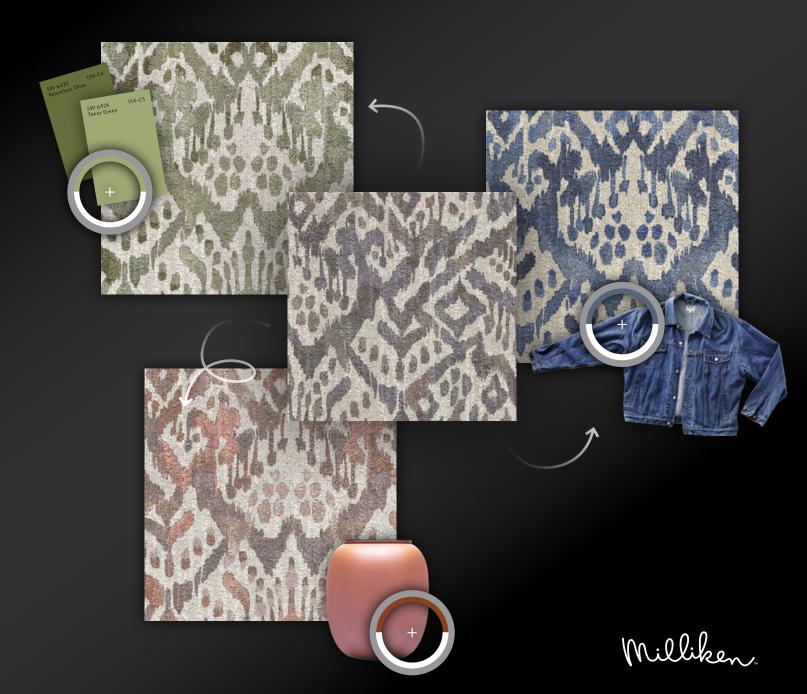

## Modified Standard

DESIGN MADE SIMPLE

Find Color Inspiration
You can use almost
anything for reference!

Choose a Milliken PrintWorks™ pattern and determine what color you'd like change.

Contact your sales rep to order a sample.

## **Recolor It** Your Way

## **UNMATCHED COLOR CAPABILITIES**

Our cutting-edge printing technology revolutionizes the way you customize our carpets. Our innovative PrintWorks<sup>TM</sup> Technology gives you the capabilities to match our patterns to virtually any color you find, making it easier than ever to create a truly unique look to fit your space. This groundbreaking innovation opens up endless possibilities ensuring you can bring your vision to life with unmatched precision and quality.

## You **find** it, we **print** it.

Find almost anything for a color reference and our advanced technology can print it for a design that feels like you!

Milliken.