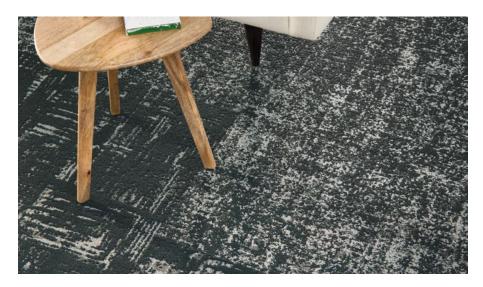

## Light + Shadows

# The Art Beneath Your Feet

Let your inner artist take creative control. Inspired by the art of plaster manipulation, the Light + Shadows collection explores depth and dimension. Each design captures the organic movement and tactile richness of hand-applied plaster. Subtle variations and intricate surface effects create an interplay of light and shadow, enhancing the natural character of the flooring. The result is a richly textured foundation that balances artistry with modern performance.