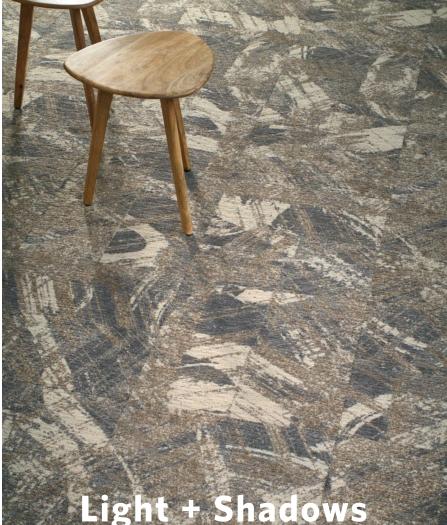

## Light + Shadows

# The Art Beneath Your Feet

Let your inner artist take creative control. Inspired by the art of plaster manipulation, the Light + Shadows collection explores depth and dimension. Each design captures the organic movement and tactile richness of hand-applied plaster. Subtle variations and intricate surface effects create an interplay of light and shadow, enhancing the natural character of the flooring. The result is a richly textured foundation that balances artistry with modern performance.