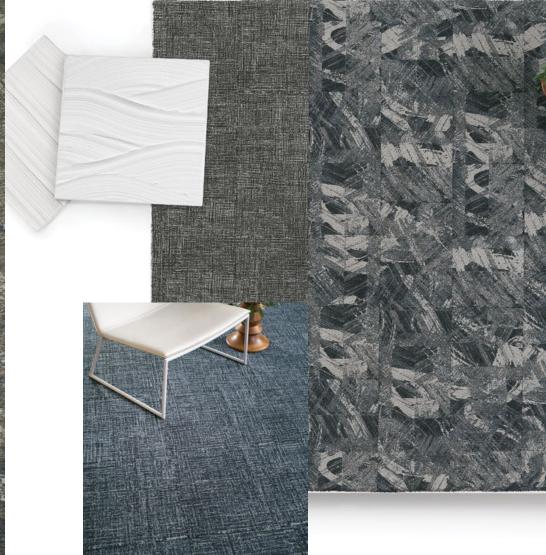

## Light + Shadows

# The Art Beneath Your Feet

Let your inner artist take creative control. Inspired by the art of plaster manipulation, the Light + Shadows collection explores depth and dimension. Each design captures the organic movement and tactile richness of hand-applied plaster. Subtle variations and intricate surface effects create an interplay of light and shadow, enhancing the natural character of the flooring. The result is a richly textured foundation that balances artistry with modern performance.